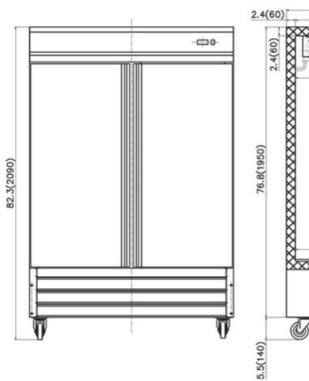

#### **TECHNICAL DRAWINGS AND DIMENSIONS**

### **TECHNICAL SPECIFICATIONS**

| model                | 33F-2D         |
|----------------------|----------------|
| Product Size         | 53.9*32.7*82.3 |
| Net Weight           | 457lbs         |
| Cross weight         | 490lbs         |
| Temp.Range(F)        | – 10°F         |
| Shelves              | 6              |
| Doors                | 2              |
| Compressor Power(HP) | 1              |
| Certifications       | ETL            |
| NEMA Config          | 5-15P          |