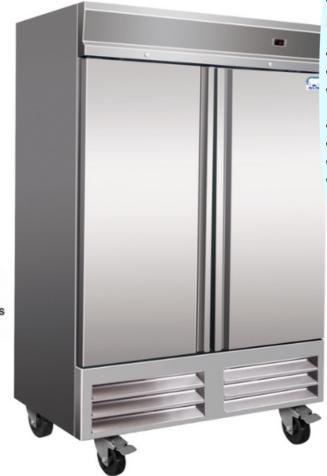

## COLDZONE-33F-2D

#### Reach-in Freezer \*

#### **MAIN FEATURES**

- Exterior: 430 stainless steel Interior: 304 stainless steel
- R-290 Natural refrigerant
- compressor:Secop
- DIXELL Electronic thermostat and digital LED temperature display for accurate control and easy reading
- "Stainless steel framework construction"
- COOLING SYSTEM: Ventilated
- "Auto defrosting and auto evaporation of condensation water"
- CFC free refrigerant and foam insulation
- · Self-closing doors that remain open at 90'
- Preinstalled heavy-duty casters with brakes.
- Magnetic gasket can be replaced without any tools.