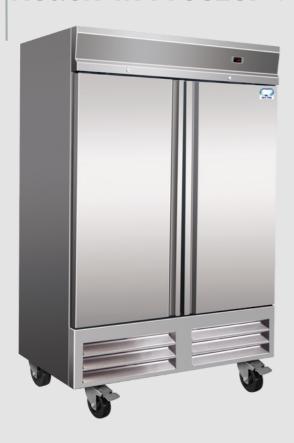

# Refrigeration

## COLDZONE-33F-2D

#### Reach-in Freezer \*



#### **MAIN FEATURES**

- Exterior: 430 stainless steel Interior: 304 stainless steel
- R-290 Natural refrigerant
- compressor:Secop
- DIXELL Electronic thermostat and digital LED temperature display for accurate control and easy reading
- "Stainless steel framework construction"
- COOLING SYSTEM: Ventilated
- "Auto defrosting and auto evaporation of condensation water"
- CFC free refrigerant and foam insulation
- · Self-closing doors that remain open at 90'
- Preinstalled heavy-duty casters with brakes.
- Magnetic gasket can be replaced without any tools.



2YEAR warranty.5 year for the compressor parts .



#### COLDZONE-33F-2D

## Reach-in Freezer \*



### **TECHNICAL SPECIFICATIONS**

| model                | 33F-2D         |
|----------------------|----------------|
| Product Size         | 53.9*32.7*82.3 |
| Net Weight           | 457lbs         |
| Cross weight         | 490lbs         |
| Temp.Range(F)        | – 10°F         |
| Shelves              | 6              |
| Doors                | 2              |
| Compressor Power(HP) | 1              |
| Certifications       | ETL            |
| NEMA Config          | 5-15P          |

#### **TECHNICAL DRAWINGS AND DIMENSIONS**