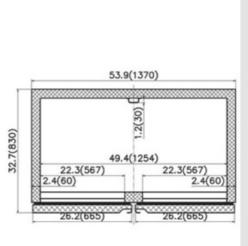

tion
- · Self-closing doors that remain open at 90'
- Preinstalled heavy-duty casters with brakes.
- Magnetic gasket can be replaced without any tools.



2YEAR warranty.5 year for the compressor parts .



#### COLDZONE-33F-2D

## Reach-in Freezer \*



### **TECHNICAL SPECIFICATIONS**

| model                | 33F-2D         |
|----------------------|----------------|
| Product Size         | 53.9*32.7*82.3 |
| Net Weight           | 457lbs         |
| Cross weight         | 490lbs         |
| Temp.Range(F)        | – 10°F         |
| Shelves              | 6              |
| Doors                | 2              |
| Compressor Power(HP) | 1              |
| Certifications       | ETL            |
| NEMA Config          | 5-15P          |

#### **TECHNICAL DRAWINGS AND DIMENSIONS**