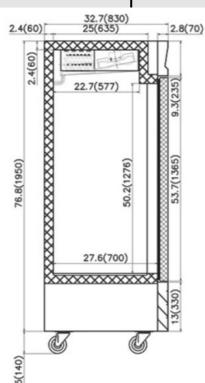

#### **TECHNICAL DRAWINGS AND DIMENSIONS**

### **TECHNICAL SPECIFICATIONS**

| model                | 33F-2D         |
|----------------------|----------------|
| Product Size         | 53.9*32.7*82.3 |
| Net Weight           | 457lbs         |
| Cross weight         | 490lbs         |
| Temp.Range(F)        | – 10°F         |
| Shelves              | 6              |
| Doors                | 2              |
| Compressor Power(HP) | 1              |
| Certifications       | ETL            |
| NEMA Config          | 5-15P          |