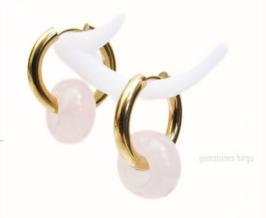

stones



## GEM TREES Available in different gemstones

Our handmade Gemtrees made of crystals are highly popular among customers of Gemstones Birgu. These trees are designed in the likeness of the ancient Tree of Life archetype, which has been revered as a powerful symbol in various religions, cultures, philosophies, and traditions throughout history. They are also known as Crystal Bonsai Trees or Feng Shui Trees.

Our Gemtrees come with carefully selected stones that are intended to assist you in manifesting your desires for yourself or someone special. Additionally, the crystal petals of the tree have the ability to harmonize the energy of different areas of your home in accordance with the principles of Feng Shui.

#### A GIFT OF DEEPEST EMOTIONS

Generous compassion - Rose Quartz













#### GIFT OF GOOD LUCK

deflect negativity







#### KEEPSAKES OF JOY

Amber - Pure Happiness









#### FRESHWATER PEARLS



#### HOME DECOR

Enriching the family space







### MOTHER'S GIFT GUIDE



@gemstonesbirgu





www.gemstonesbirgu.com