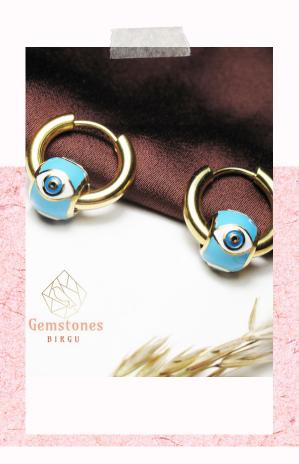

s

Our handmade Gemtrees made of crystals are highly popular among customers of Gemstones Birgu. These trees are designed in the likeness of the ancient Tree of Life archetype, which has been revered as a powerful symbol in various religions, cultures, philosophies, and traditions throughout history. They are also known as Crystal Bonsai Trees or Feng Shui Trees.

Our Gemtrees come with carefully selected stones that are intended to assist you in manifesting your desires for yourself or someone special. Additionally, the crystal petals of the tree have the ability to harmonize the energy of different areas of your home in accordance with the principles of Feng Shui.

#### A GIFT OF DEEPEST EMOTIONS

Generous compassion - Rose Quartz













#### GIFT OF GOOD LUCK

deflect negativity







#### KEEPSAKES OF JOY

Amber - Pure Happiness









#### FRESHWATER PEARLS



#### HOME DECOR

Enriching the family space







### MOTHER'S GIFT GUIDE



@gemstonesbirgu





www.gemstonesbirgu.com