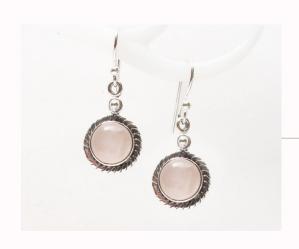

ones



## GEM TREES Available in different gemstones

Our handmade Gemtrees made of crystals are highly popular among customers of Gemstones Birgu. These trees are designed in the likeness of the ancient Tree of Life archetype, which has been revered as a powerful symbol in various religions, cultures, philosophies, and traditions throughout history. They are also known as Crystal Bonsai Trees or Feng Shui Trees.

Our Gemtrees come with carefully selected stones that are intended to assist you in manifesting your desires for yourself or someone special. Additionally, the crystal petals of the tree have the ability to harmonize the energy of different areas of your home in accordance with the principles of Feng Shui.

#### A GIFT OF DEEPEST EMOTIONS

Generous compassion - Rose Quartz













#### GIFT OF GOOD LUCK

deflect negativity







#### KEEPSAKES OF JOY

Amber - Pure Happiness









#### FRESHWATER PEARLS



#### HOME DECOR

Enriching the family space







### MOTHER'S GIFT GUIDE



@gemstonesbirgu





www.gemstonesbirgu.com