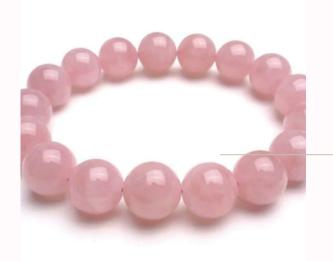

emstones



## GEM TREES Available in different gemstones

Our handmade Gemtrees made of crystals are highly popular among customers of Gemstones Birgu. These trees are designed in the likeness of the ancient Tree of Life archetype, which has been revered as a powerful symbol in various religions, cultures, philosophies, and traditions throughout history. They are also known as Crystal Bonsai Trees or Feng Shui Trees.

Our Gemtrees come with carefully selected stones that are intended to assist you in manifesting your desires for yourself or someone special. Additionally, the crystal petals of the tree have the ability to harmonize the energy of different areas of your home in accordance with the principles of Feng Shui.

#### A GIFT OF DEEPEST EMOTIONS

Generous compassion - Rose Quartz













#### GIFT OF GOOD LUCK

deflect negativity







#### KEEPSAKES OF JOY

Amber - Pure Happiness









#### FRESHWATER PEARLS



#### HOME DECOR

Enriching the family space







### MOTHER'S GIFT GUIDE



@gemstonesbirgu





www.gemstonesbirgu.com