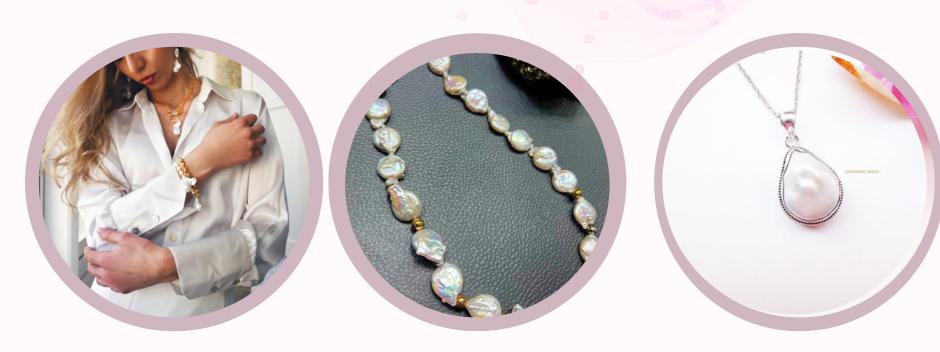

r among customers of Gemstones Birgu. These trees are designed in the likeness of the ancient Tree of Life archetype, which has been revered as a powerful symbol in various religions, cultures, philosophies, and traditions throughout history. They are also known as Crystal Bonsai Trees or Feng Shui Trees.

Our Gemtrees come with carefully selected stones that are intended to assist you in manifesting your desires for yourself or someone special. Additionally, the crystal petals of the tree have the ability to harmonize the energy of different areas of your home in accordance with the principles of Feng Shui.

#### A GIFT OF DEEPEST EMOTIONS

Generous compassion - Rose Quartz













#### GIFT OF GOOD LUCK

deflect negativity







#### KEEPSAKES OF JOY

Amber - Pure Happiness









#### FRESHWATER PEARLS



#### HOME DECOR

Enriching the family space







### MOTHER'S GIFT GUIDE



@gemstonesbirgu





www.gemstonesbirgu.com