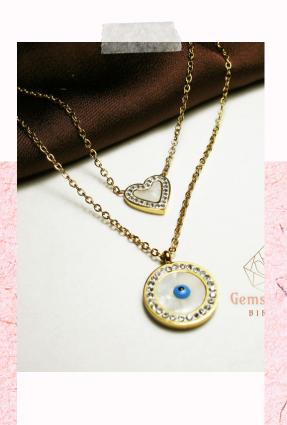

ur handmade Gemtrees made of crystals are highly popular among customers of Gemstones Birgu. These trees are designed in the likeness of the ancient Tree of Life archetype, which has been revered as a powerful symbol in various religions, cultures, philosophies, and traditions throughout history. They are also known as Crystal Bonsai Trees or Feng Shui Trees.

Our Gemtrees come with carefully selected stones that are intended to assist you in manifesting your desires for yourself or someone special. Additionally, the crystal petals of the tree have the ability to harmonize the energy of different areas of your home in accordance with the principles of Feng Shui.

#### A GIFT OF DEEPEST EMOTIONS

Generous compassion - Rose Quartz













#### GIFT OF GOOD LUCK

deflect negativity







#### KEEPSAKES OF JOY

Amber - Pure Happiness









#### FRESHWATER PEARLS



#### HOME DECOR

Enriching the family space







### MOTHER'S GIFT GUIDE



@gemstonesbirgu





www.gemstonesbirgu.com