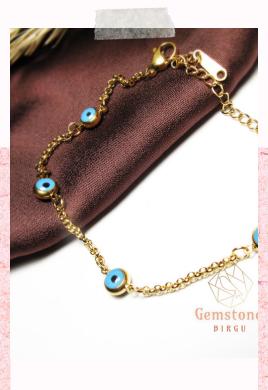

Our handmade Gemtrees made of crystals are highly popular among customers of Gemstones Birgu. These trees are designed in the likeness of the ancient Tree of Life archetype, which has been revered as a powerful symbol in various religions, cultures, philosophies, and traditions throughout history. They are also known as Crystal Bonsai Trees or Feng Shui Trees.

Our Gemtrees come with carefully selected stones that are intended to assist you in manifesting your desires for yourself or someone special. Additionally, the crystal petals of the tree have the ability to harmonize the energy of different areas of your home in accordance with the principles of Feng Shui.

#### A GIFT OF DEEPEST EMOTIONS

Generous compassion - Rose Quartz













#### GIFT OF GOOD LUCK

deflect negativity







#### KEEPSAKES OF JOY

Amber - Pure Happiness









#### FRESHWATER PEARLS



#### HOME DECOR

Enriching the family space







### MOTHER'S GIFT GUIDE



@gemstonesbirgu





www.gemstonesbirgu.com