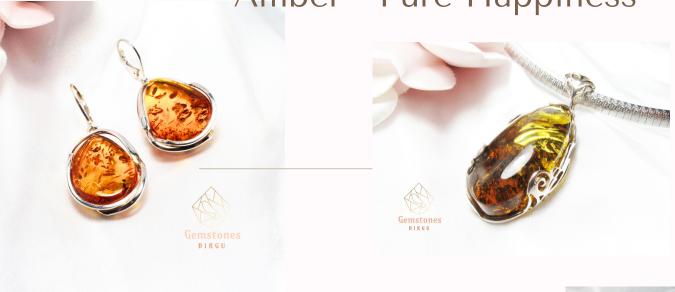

popular among customers of Gemstones Birgu. These trees are designed in the likeness of the ancient Tree of Life archetype, which has been revered as a powerful symbol in various religions, cultures, philosophies, and traditions throughout history. They are also known as Crystal Bonsai Trees or Feng Shui Trees.

Our Gemtrees come with carefully selected stones that are intended to assist you in manifesting your desires for yourself or someone special. Additionally, the crystal petals of the tree have the ability to harmonize the energy of different areas of your home in accordance with the principles of Feng Shui.

#### A GIFT OF DEEPEST EMOTIONS

Generous compassion - Rose Quartz













#### GIFT OF GOOD LUCK

deflect negativity







#### KEEPSAKES OF JOY

Amber - Pure Happiness









#### FRESHWATER PEARLS



#### HOME DECOR

Enriching the family space







### MOTHER'S GIFT GUIDE



@gemstonesbirgu





www.gemstonesbirgu.com