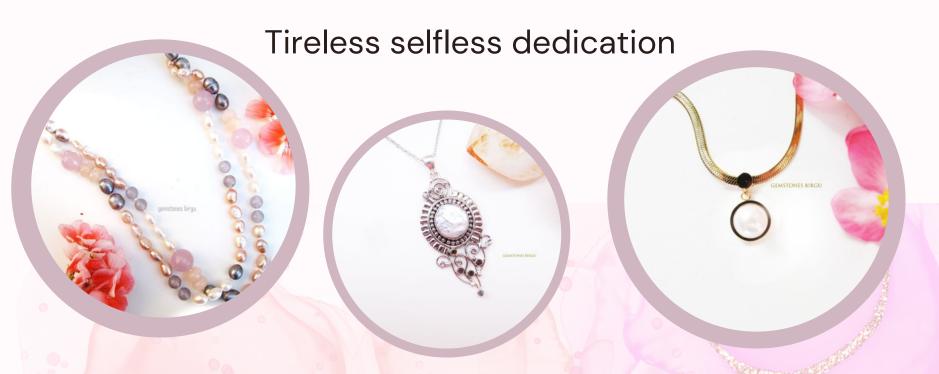

ones Birgu. These trees are designed in the likeness of the ancient Tree of Life archetype, which has been revered as a powerful symbol in various religions, cultures, philosophies, and traditions throughout history. They are also known as Crystal Bonsai Trees or Feng Shui Trees.

Our Gemtrees come with carefully selected stones that are intended to assist you in manifesting your desires for yourself or someone special. Additionally, the crystal petals of the tree have the ability to harmonize the energy of different areas of your home in accordance with the principles of Feng Shui.

#### A GIFT OF DEEPEST EMOTIONS

Generous compassion - Rose Quartz













#### GIFT OF GOOD LUCK

deflect negativity







#### KEEPSAKES OF JOY

Amber - Pure Happiness









#### FRESHWATER PEARLS



#### HOME DECOR

Enriching the family space







### MOTHER'S GIFT GUIDE



@gemstonesbirgu





www.gemstonesbirgu.com