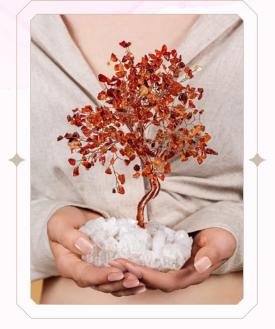

## GEM TREES Available in different gemstones

Our handmade Gemtrees made of crystals are highly popular among customers of Gemstones Birgu. These trees are designed in the likeness of the ancient Tree of Life archetype, which has been revered as a powerful symbol in various religions, cultures, philosophies, and traditions throughout history. They are also known as Crystal Bonsai Trees or Feng Shui Trees.

Our Gemtrees come with carefully selected stones that are intended to assist you in manifesting your desires for yourself or someone special. Additionally, the crystal petals of the tree have the ability to harmonize the energy of different areas of your home in accordance with the principles of Feng Shui.