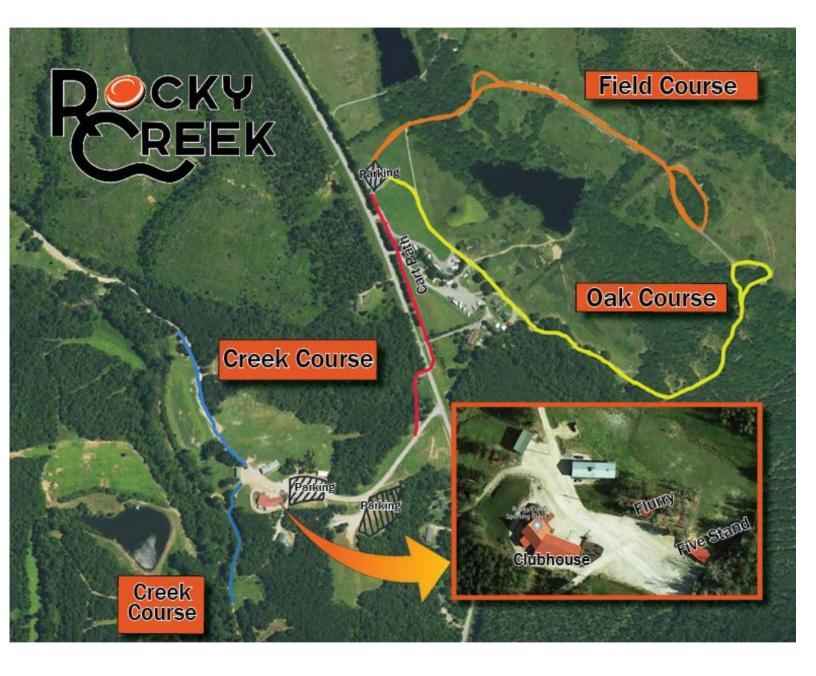

#### ROCKY CREEK SPORTING CLAY

3390 MOUNTAIN GAP RD, RICHBURG, SC 29729 PH (803) 482-2070

Charlotte, NC

## ROCK CREEK COURSE THIS EVENT WILL BE AT THE CREEK COURSE