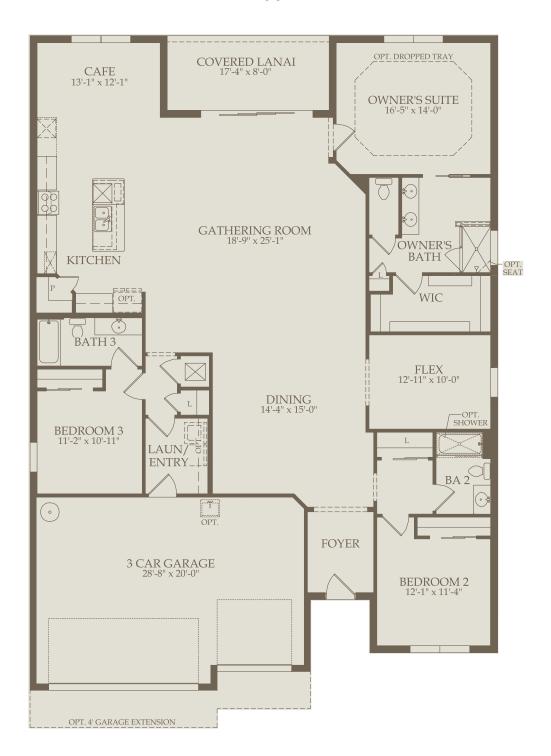

## **DEL WEBB STONE CREEK**

6320 SW 89th Court Road , Ocala, FL 34481 877-333-5932

Infinity Floor Plan

3-4 Bedrooms \* 3-4 Bathrooms \* 3 Car Garage

## Floor 1

Options not selected include: Zero Corner Sliding Glass Door at Cafe, Stairs to Loft, Bedroom 4, Den, Sliding Pocket Door at Gathering Room, Built-In Appliances at Kitchen, Lower Dishwasher at Kitchen, Tub Upgrade at Owner's Bath, Walk-In Shower at Owner's Bath, Loft w/Bedroom & Bath

For this application, the company does not warrant or assume any legal liability or responsibility for the accuracy, completeness, or usefulness of any information, apparatus, product, or process disclosed. Base floor plan subject to change based on elevation selected.

Page 1 03-08-2022