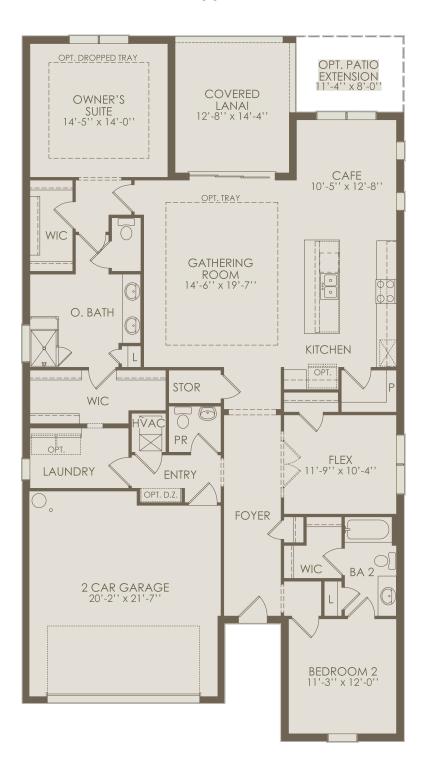

## Prestige Floor Plan

2-3 Bedrooms \* 2.5 Bathrooms \* 2 Car Garage

## Floor 1

Options not selected include: Sliding Glass Door at Cafe, Covered Lanai Extension, Bedroom 3, Kitchen Layout 4, Laundry Upgrade, Owner's Bath 4

For this application, the company does not warrant or assume any legal liability or responsibility for the accuracy, completeness, or usefulness of any information, apparatus, product, or process disclosed. Base floor plan subject to change based on elevation selected.