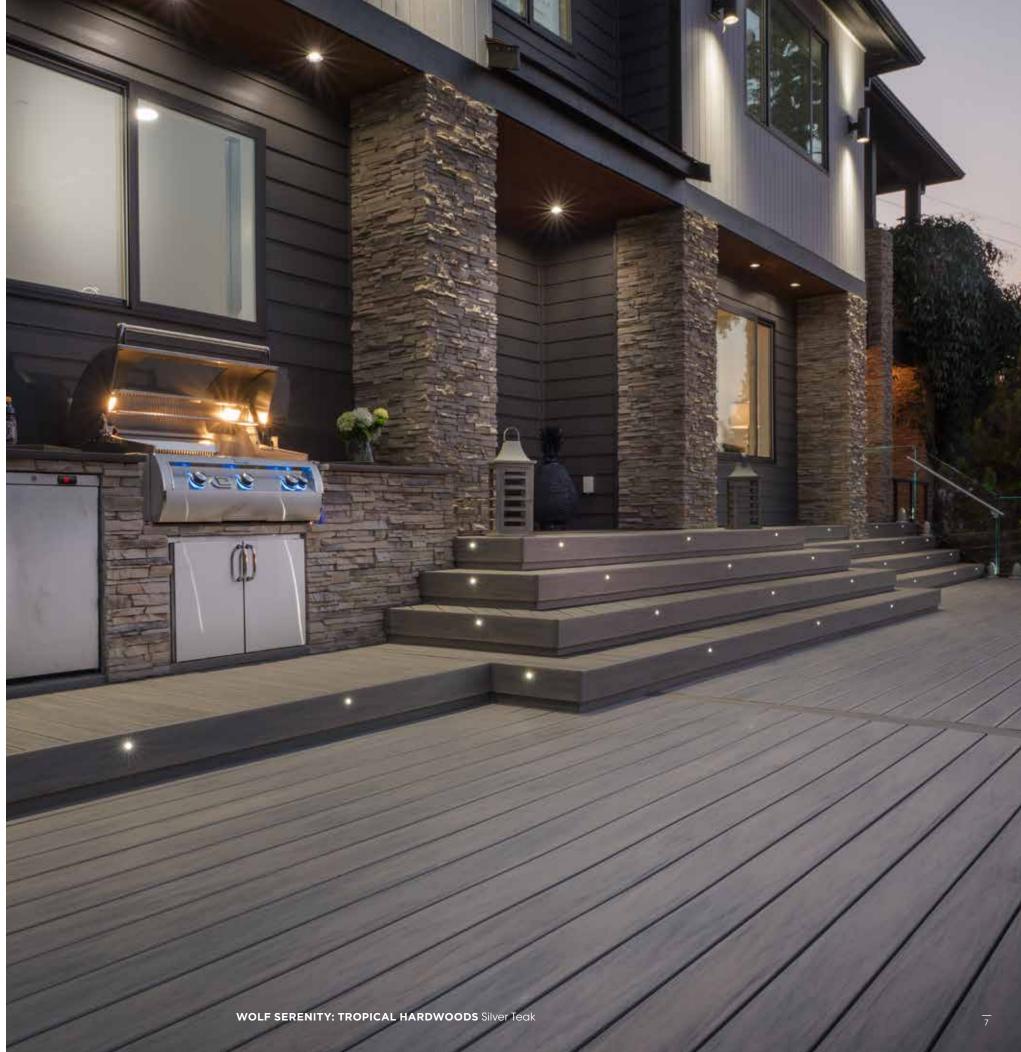

#### **TROPICAL HARDWOODS**

Rich, variegated colors with natural woodgrain texture

Amberwood

Black Walnut

Rosewood

Driftwood Grey

Teakwood

Silver Teak

Weathered Ipe

Onyx

Premium ASA **ColorWatch100**<sup>™</sup> Technology provides industry-leading color retention

Moisture, mold and mildew resistance make it ideal for coastal applications

Authentic color and texture of real wood