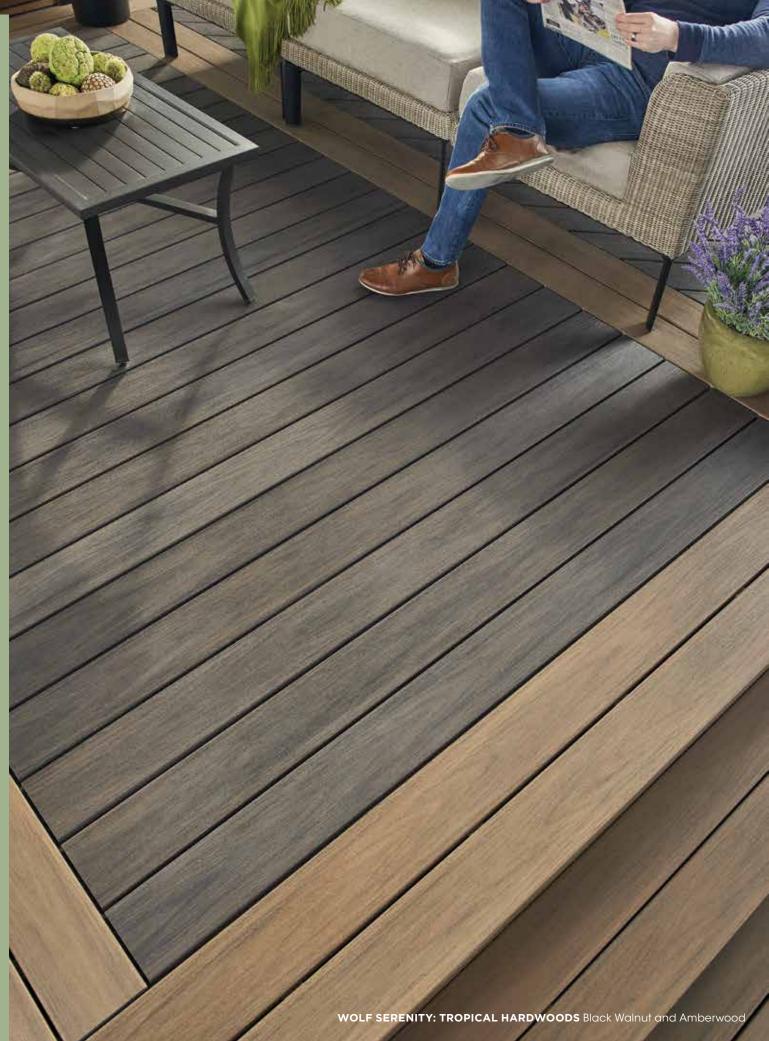

#### **TROPICAL HARDWOODS**

Rich, variegated colors with natural woodgrain texture

Amberwood

Black Walnut

Rosewood

Driftwood Grey

Teakwood