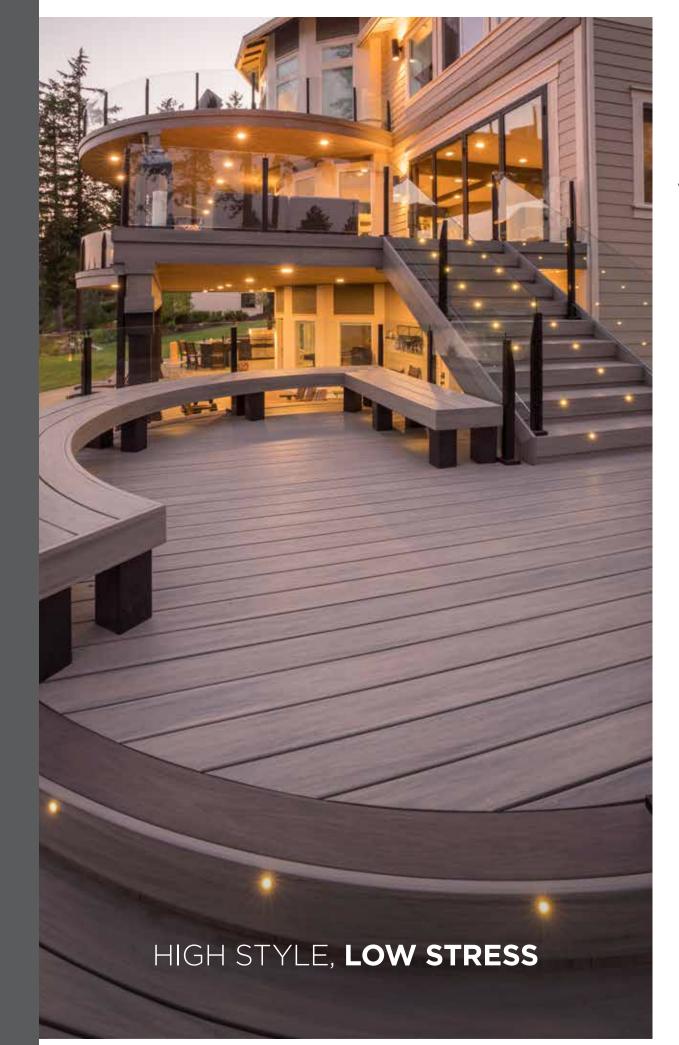

## **BRING THE DEAUTY** OF THE INDOORS OUT.

Spend more quality time enjoying your deck without the fuss of caring for wood. Wolf Serenity<sup>™</sup> Decking with ColorWatch100<sup>™</sup> Technology is a low-maintenance decking that provides the color variation and texture of real wood. Its moisture repellency makes it ideal for rainy and coastal regions. Plus it maintains its color, even in the sun, so you can expect long-lasting beauty.

### LET IT RAIN

When it rains and pours, Wolf Serenity Decking repels. This durable decking minimizes water absorption, making it a smart choice for regions with heavy rain and humidity as well as areas in contact with water, such as docks and pool surrounds.