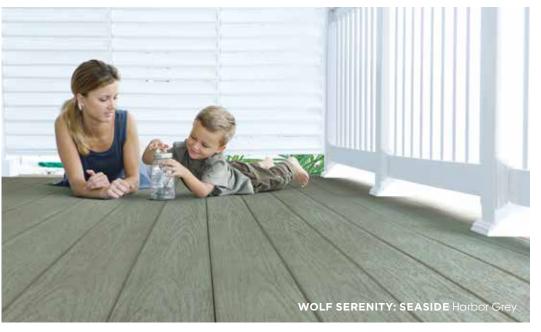

makes it ideal for rainy and coastal regions. Plus it maintains its color, even in the sun, so you can expect long-lasting beauty.

#### **WOLF** SERENITY<sup>™</sup> DECKING

WITH COLORWATCH100<sup>™</sup> TECHNOLOGY

COLLECTIONS TROPICAL HARDWOODS SEASIDE





#### **TROPICAL HARDWOODS**

Rich, variegated colors with natural woodgrain texture



Amberwood





Black Walnut

Rosewood





Driftwood Grey

Teakwood

#### SEASIDE Cool, solid coastal tones





Harbor Grey

Sand Castle



### LET IT RAIN

When it rains and pours, Wolf Serenity Decking repels. This durable decking minimizes water absorption, making it a smart choice for regions with heavy rain and humidity as well as areas in contact with water, such as docks and pool surrounds.







Silver Teak



Weathered Ipe



Onyx





Premium ASA **ColorWatch100**<sup>™</sup> Technology provides industry-leading color retention

Moisture, mold and mildew resistance make it ideal for coastal applications

Authentic color and texture of real wood

Resists rotting, delaminating, splitting and cracking

Strong and durable, yet very lightweight

Easy to install using traditional and hidden fastening systems

Reversible 1" x 5 ½" deck boards available in 12', 16' and 20' lengths as well as ½" x 11  $^3\!\!\!/^4$ " x 12' rimboards

ICC Code Compliant – ESR-2824