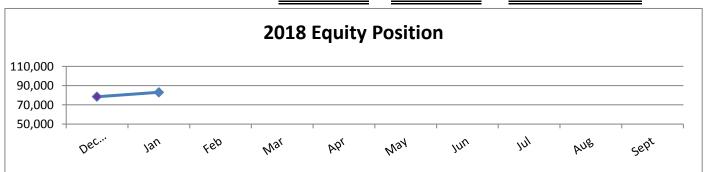

# Grace Lutheran Church Statement of Financial Position January 2018

|                                                                 | 1/1/2018     | YTD                | <b>Change in Position</b>     |     |
|-----------------------------------------------------------------|--------------|--------------------|-------------------------------|-----|
| Assets                                                          |              |                    |                               |     |
| <ul> <li>J Bank Balances</li> </ul>                             | 340,503      | 325,985            | -14,517                       |     |
| ELCA Endowment Fund A                                           | 474,615      | 474,615            | <u>0</u>                      |     |
| Total Assets                                                    | 815,118      | 800,601            | -14,517                       |     |
| Liabilities                                                     |              |                    |                               |     |
| <ul> <li>Most team expenditures were low for January</li> </ul> | However, Com | pensation, Worship | and Admin Teams were slightly | ove |
| Fellowship-Dedicated                                            | 12,436       | 12,213             | -223                          |     |
| Stewardship-Dedicated                                           | 0            | 383                | 383                           |     |
| Youth/Adult/Ed-Dedicated                                        | 43,931       | 40,305             | -3,626                        |     |
| Worship Dedicated                                               | 256          | 256                | 0                             |     |
| Memorial Garden - Dedicated                                     | 21,241       | 21,316             | 75                            |     |
| Memorial Accounts                                               | 81,115       | 68,196             | -12,919                       |     |
| External Ministry Funds                                         |              |                    |                               |     |
| Social Concerns Dedicated                                       | 21,156       | 16,758             | -4,399                        |     |
| <b>Endowment Receipts/Distribution</b>                          | 320          | 320                | 0                             |     |
| Church Designated Funds                                         |              |                    |                               |     |
| Building/Office Dedicated                                       | 13,301       | 13,311             | 10                            |     |
| Holding for Ministry Fund                                       |              |                    |                               |     |
| Cash Reserve Fund                                               | 54,054       | 54,054             | 0                             |     |
|                                                                 |              |                    | 0                             |     |
| Endowment Fund                                                  |              |                    |                               |     |
| ELCA Endowment Fund                                             | 236,775      | 236,775            | 0                             |     |
| Aasen Music Endowment Fund                                      | 30,596       | 30,596             | 0                             |     |
| Memorial Garden Endowment                                       | 32,063       | 32,063             | 0                             |     |
| Zacher Music Fund                                               | 183,318      | 181,818            | -1,500                        |     |
| Accrued Liabilities                                             |              |                    |                               |     |
| Unpaid Visa Balance                                             | 1,614        | 5,334              | 3,720                         |     |
| Quarterly L&I Balance                                           | 1,076        | 574                | -502                          |     |
| <del>-</del>                                                    |              |                    |                               |     |
| Total Liabilities                                               | 738,418      | 719,241            | -19,177                       |     |
| Equity                                                          |              |                    |                               |     |
| Net Surplus/Deficit                                             | 76,700       | 81,360             | 4,659                         |     |