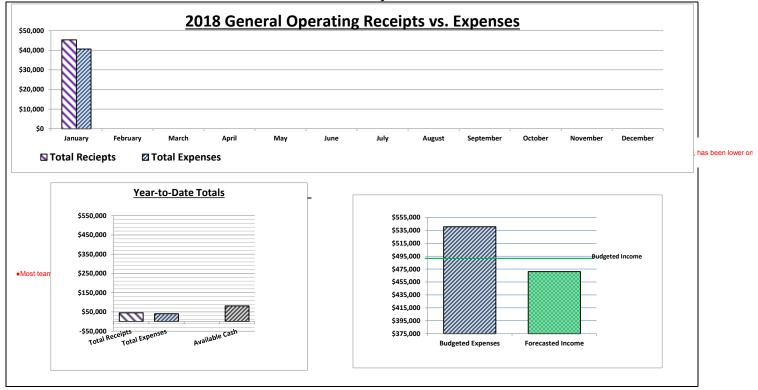

# Statement of Receipts & Expenses for General Operating Fund Receipts

• January again had five weeks of donation deposits, so giving was \$45,295 for an average of \$9,059. The average times 52 weeks gives a projected income of \$471,000 for the year. However, January giving, historically, has been lower on the average than the other months, so we will look for giving to rise.

#### **Expenses**

- •Most team expenditures were low for January. However, Compensation, Worship and Admin Teams were slightly over budget. Faith/Enrichment expenses are skewed higher due to paying the advance payment for the women's retreat which will be paid back from registration receipts.
- January's income was greater than total expenses by \$4,600.
- We are currently at about 7.5% of our YTD budgeted expenses.
- External Team Ministry Expenses
  - Social Concern and Synod Expenses were not paid out in January, due to waiting for budget approval. January and February Benevolences were paid in February.
  - Packing Friendship paid out \$5,035.00 in grants to 19 churches and 2 organizations. The newest organization to join is the Sterling Middle School PTO. Packing Friendship purchased \$1,006 in food and distributed 204 packs among three difference schools.
- Staffing
  - Compensation expenses were slightly higher mostly due to larger professional development expenditures and some extra January hours.
- Building and Grounds Expenses
  - Quarterly insurance payment and annual van insurance were paid in January

#### **2018 General Operating Expense by Ministry**

|                                                     |    | Current<br>Month<br>Actual |    | YTD Actual |    | Budget to<br>Date |    | Annual<br>Budget |  |
|-----------------------------------------------------|----|----------------------------|----|------------|----|-------------------|----|------------------|--|
| Offerings                                           | \$ | 45,278                     | \$ | 45,278     | \$ | 41,500            | \$ | 498,000          |  |
| Other Income                                        |    | 17                         |    | 17         |    | 0                 |    | 0                |  |
| General Operating Total Receipts                    | \$ | 45,295                     | \$ | 45,295     | \$ | 41,500            | \$ | 498,000          |  |
| Expense                                             | _  |                            |    |            |    |                   |    |                  |  |
| Internal Ministry Expenses                          |    |                            |    |            |    |                   |    |                  |  |
| Total 16-2000 · Evangelism                          | \$ | 15                         | \$ | 15         | \$ | 383               | \$ | 4,600            |  |
| Total 16-3000 · Fellowship Team                     |    | 228                        |    | 228        |    | 542               |    | 6,500            |  |
| Total 16-4000 · Stewardship Team                    |    | 0                          |    | 0          |    | 118               |    | 1,410            |  |
| Total 16-5000 · Youth Mininstries                   |    | 321                        |    | 321        |    | 967               |    | 11,600           |  |
| Total 16-5500 · Education                           |    | 0                          |    | 0          |    | 392               |    | 4,700            |  |
| <ul> <li>Total 16-6500 · Caring Ministry</li> </ul> |    | 0                          |    | 0          |    | 183               |    | 2,200            |  |
| Total 16-7500 · Pastoral Support                    |    | 0                          |    | 0          |    | 210               |    | 2,520            |  |
| Total 16-8000 · Worship Team                        |    | 820                        |    | 820        |    | 358               |    | 4,300            |  |
| Total 16-8500 · Arts Team                           |    | 256                        |    | 256        |    | 396               |    | 4,750            |  |
| Total 16-9000 · Faith/Enrichment Team               |    | 986                        |    | 986        |    | 150               |    | 1,800            |  |
| Total 16-9500 · Administration Expenses             |    | 2,696                      |    | 2,696      |    | 2,119             |    | 25,430           |  |
| Total 16-9600 · Intern Expenses                     |    | 504                        |    | 504        |    | 288               |    | 3,460            |  |
| External Ministry Expenses                          |    |                            |    |            |    |                   |    |                  |  |
| Total 16-6000 · Social Concerns Team                |    | 0                          |    | 0          |    | 2,905             |    | 34,860           |  |
| Total 16-9800 · Synod                               |    | 0                          |    | 0          |    | 1,660             |    | 19,920           |  |
| Total 16-9900 · Endowment Team                      |    | 0                          |    | 0          |    | 75                |    | 900              |  |
| Staffing                                            |    |                            |    |            |    |                   |    |                  |  |
| Total 16-7000 · Compensation/Allowances             |    | 30,642                     |    | 30,642     |    | 29,366            |    | 352,390          |  |
| Building                                            |    |                            |    |            |    |                   |    |                  |  |
| Total 16-1000 · Building/Grounds Team               |    | 4,167                      |    | 4,167      |    | 4,933             |    | 59,200           |  |
| General Operating Total Expenses                    | \$ | 40,635                     | \$ | 40,635     | \$ | 45,045            | \$ | 540,540          |  |
| General Operating Net Income                        | \$ | 4,660                      | \$ | 4,660      | \$ | (3,545)           | \$ | (42,540)         |  |