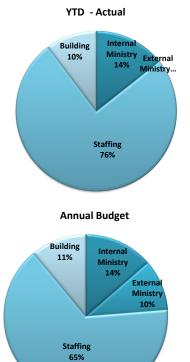

#### **Expenses**

- •Most team expenditures were low for January. However, Compensation, Worship and Admin Teams were slightly over budget. Faith/Enrichment expenses are skewed higher due to paying the advance payment for the women's retreat which will be paid back from registration receipts.
- January's income was greater than total expenses by \$4,600.
- We are currently at about 7.5% of our YTD budgeted expenses.
- External Team Ministry Expenses
  - Social Concern and Synod Expenses were not paid out in January, due to waiting for budget approval. January and February Benevolences were paid in February.
  - Packing Friendship paid out \$5,035.00 in grants to 19 churches and 2 organizations. The newest organization to join is the Sterling Middle School PTO. Packing Friendship purchased \$1,006 in food and distributed 204 packs among three difference schools.
- Staffing
  - Compensation expenses were slightly higher mostly due to larger professional development expenditures and some extra January hours.
- Building and Grounds Expenses
  - Quarterly insurance payment and annual van insurance were paid in January

#### **2018 General Operating Expense by Ministry**

|                                                     |    | Current<br>Month<br>Actual |    | YTD Actual |    | Budget to<br>Date |    | Annual<br>Budget |  |
|-----------------------------------------------------|----|----------------------------|----|------------|----|-------------------|----|------------------|--|
| Offerings                                           | \$ | 45,278                     | \$ | 45,278     | \$ | 41,500            | \$ | 498,000          |  |
| Other Income                                        |    | 17                         |    | 17         |    | 0                 |    | 0                |  |
| General Operating Total Receipts                    | \$ | 45,295                     | \$ | 45,295     | \$ | 41,500            | \$ | 498,000          |  |
| Expense                                             | _  |                            |    |            |    |                   |    |                  |  |
| Internal Ministry Expenses                          |    |                            |    |            |    |                   |    |                  |  |
| Total 16-2000 · Evangelism                          | \$ | 15                         | \$ | 15         | \$ | 383               | \$ | 4,600            |  |
| Total 16-3000 · Fellowship Team                     |    | 228                        |    | 228        |    | 542               |    | 6,500            |  |
| Total 16-4000 · Stewardship Team                    |    | 0                          |    | 0          |    | 118               |    | 1,410            |  |
| Total 16-5000 · Youth Mininstries                   |    | 321                        |    | 321        |    | 967               |    | 11,600           |  |
| Total 16-5500 · Education                           |    | 0                          |    | 0          |    | 392               |    | 4,700            |  |
| <ul> <li>Total 16-6500 · Caring Ministry</li> </ul> |    | 0                          |    | 0          |    | 183               |    | 2,200            |  |
| Total 16-7500 · Pastoral Support                    |    | 0                          |    | 0          |    | 210               |    | 2,520            |  |
| Total 16-8000 · Worship Team                        |    | 820                        |    | 820        |    | 358               |    | 4,300            |  |
| Total 16-8500 · Arts Team                           |    | 256                        |    | 256        |    | 396               |    | 4,750            |  |
| Total 16-9000 · Faith/Enrichment Team               |    | 986                        |    | 986        |    | 150               |    | 1,800            |  |
| Total 16-9500 · Administration Expenses             |    | 2,696                      |    | 2,696      |    | 2,119             |    | 25,430           |  |
| Total 16-9600 · Intern Expenses                     |    | 504                        |    | 504        |    | 288               |    | 3,460            |  |
| External Ministry Expenses                          |    |                            |    |            |    |                   |    |                  |  |
| Total 16-6000 · Social Concerns Team                |    | 0                          |    | 0          |    | 2,905             |    | 34,860           |  |
| Total 16-9800 · Synod                               |    | 0                          |    | 0          |    | 1,660             |    | 19,920           |  |
| Total 16-9900 · Endowment Team                      |    | 0                          |    | 0          |    | 75                |    | 900              |  |
| Staffing                                            |    |                            |    |            |    |                   |    |                  |  |
| Total 16-7000 · Compensation/Allowances             |    | 30,642                     |    | 30,642     |    | 29,366            |    | 352,390          |  |
| Building                                            |    |                            |    |            |    |                   |    |                  |  |
| Total 16-1000 · Building/Grounds Team               |    | 4,167                      |    | 4,167      |    | 4,933             |    | 59,200           |  |
| General Operating Total Expenses                    | \$ | 40,635                     | \$ | 40,635     | \$ | 45,045            | \$ | 540,540          |  |
| General Operating Net Income                        | \$ | 4,660                      | \$ | 4,660      | \$ | (3,545)           | \$ | (42,540)         |  |