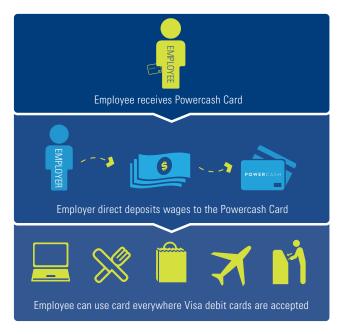

## **How it works**

Each pay period, your employees' pay is deposited directly to the Powercash Card, giving them the global purchasing power of the Visa brand mark, access to cash at ATMs worldwide, and instant access to their pay on payday—without check cashing fees or even a checking account.

## How we help

The Powercash Card enhances and expands your existing direct deposit program to include employees who don't have a checking account.

From initial enrollment through rollout to 24/7 cardholder support, Brightwell Payments supports you and your employees every step of the way. We help educate and enroll your employees, market your program, and support your new cardholders, so that you have a streamlined and simplified payroll program that saves your company time and money.