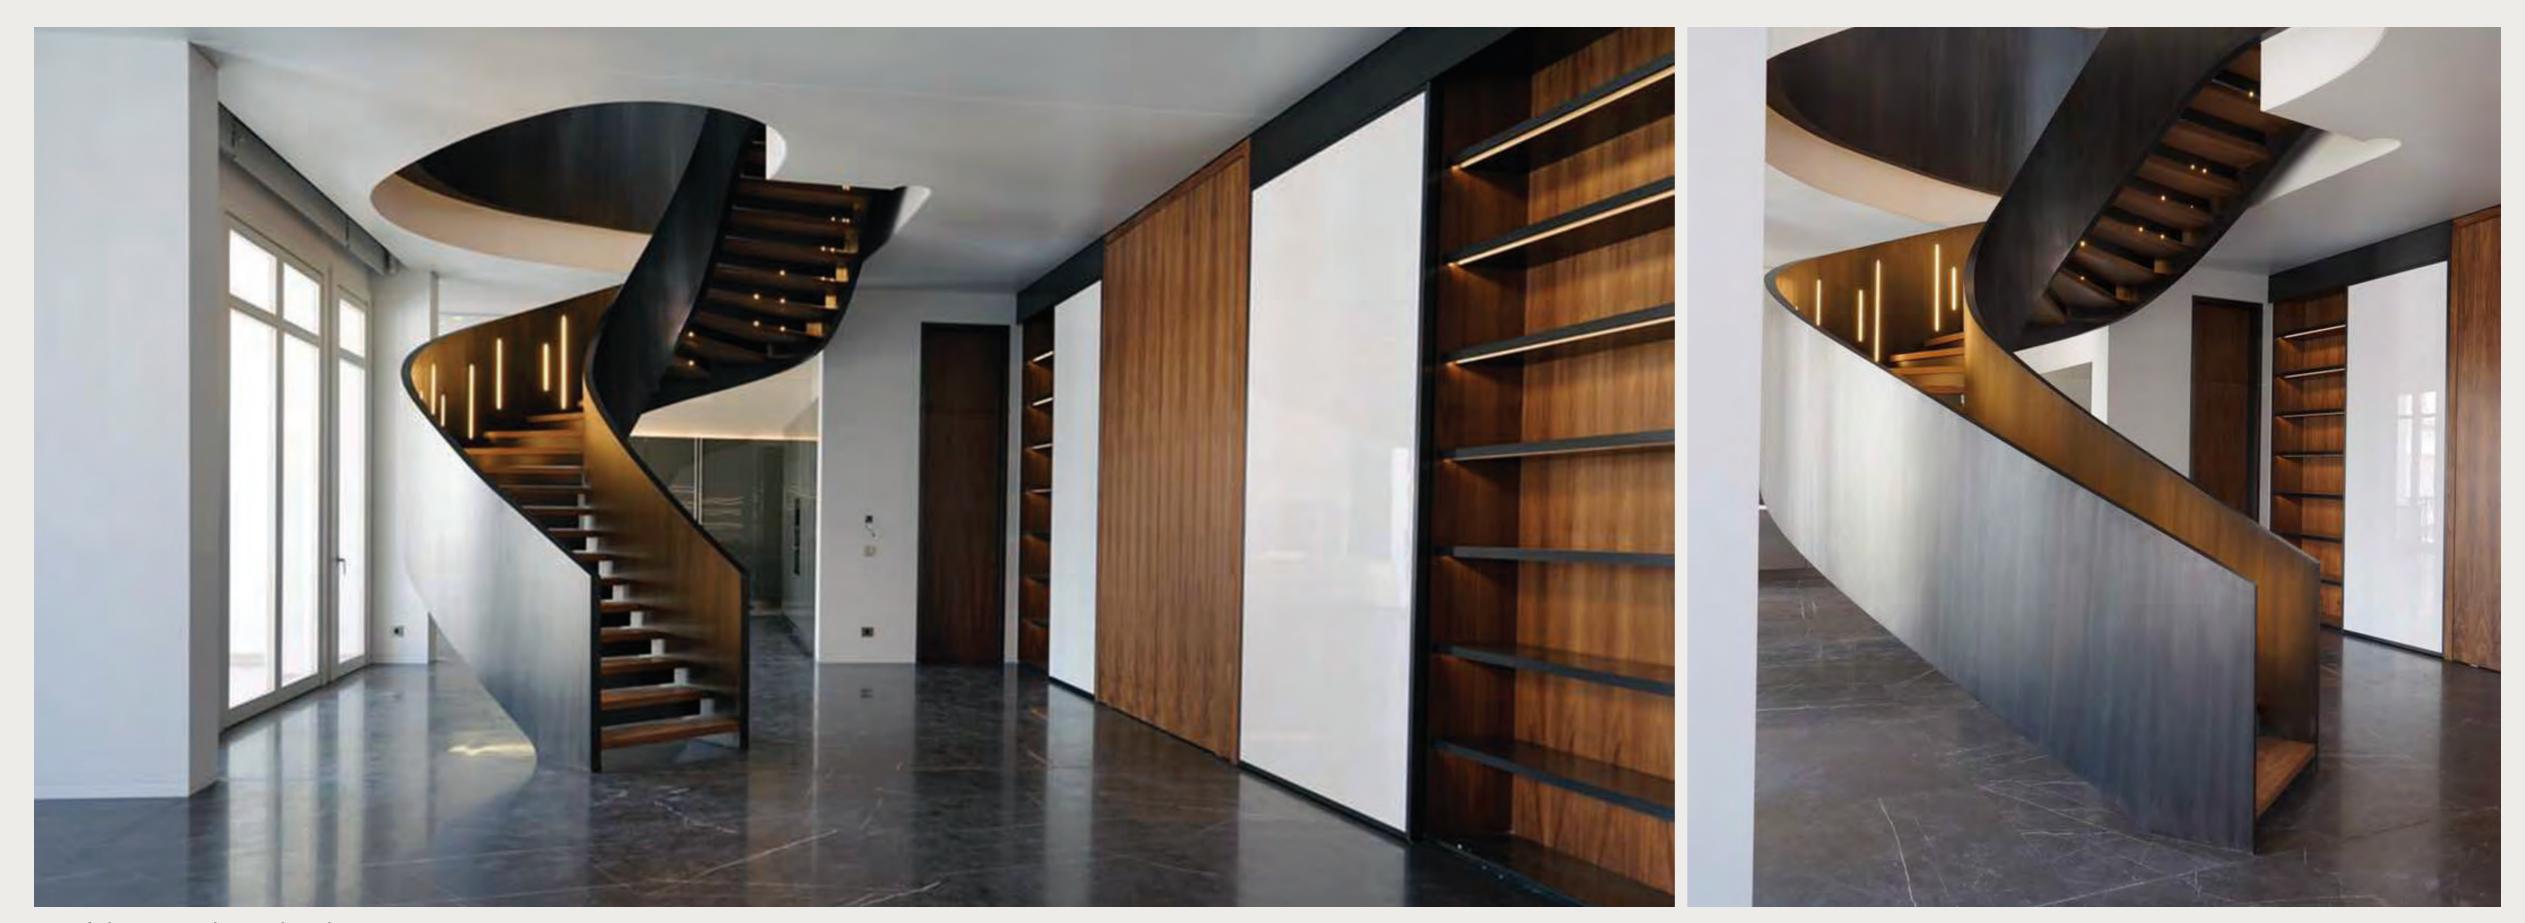

#### Private Residence - Beirut

Steel, brass and wood staircase

Design by Gatserelia Design | Delivered 2015

ELIE SAAB

JOSEPH

J.M. WESTON

ERDEM

rag & bone