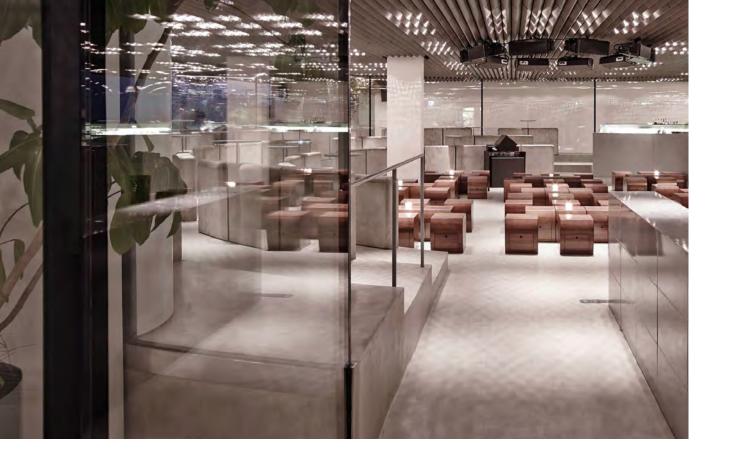

#### Brasserie Champeaux by Alain Ducasse- Paris

Randomly brushed aluminum bar with limestone countertop, bar overhead lamp with diffuser, glass display shelving, timber and leather seating, glass suspension lighting

Aluminum and glass consoles

Design by Ciguë | Delivered March 2016