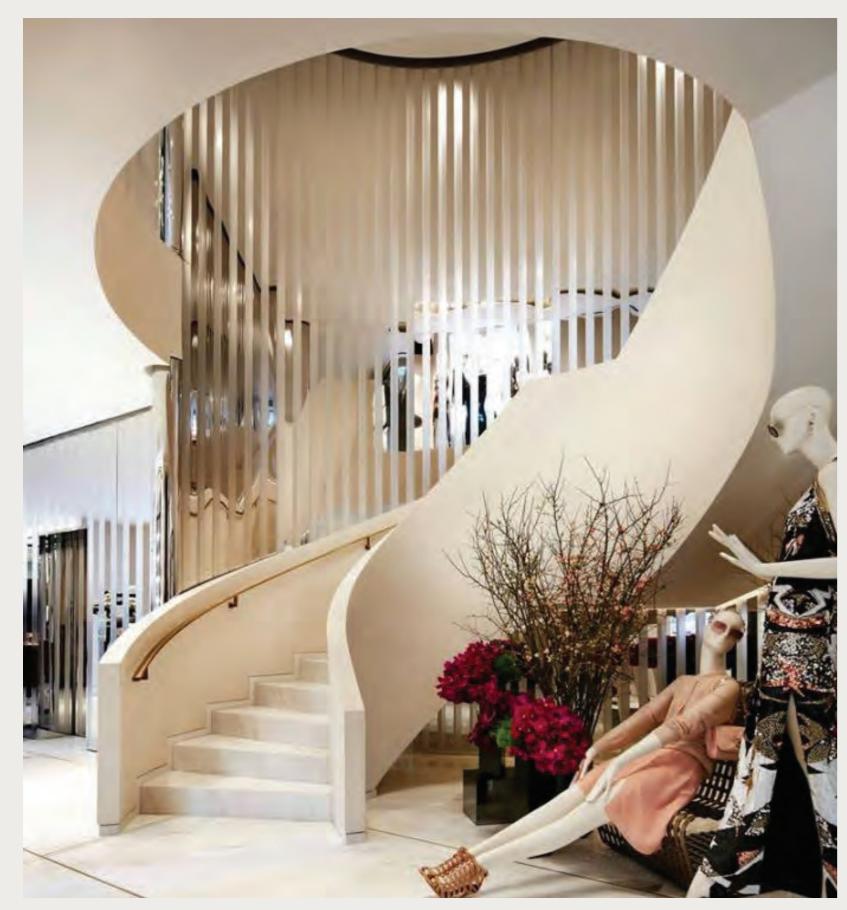

## Elie Saab, Madison Av. - New York

Brushed, mirrored and etched stainless steel wall cladding, steel staircase with brass handrail

Brass, wood and glass display units, clothing display racks and wall mounted displays