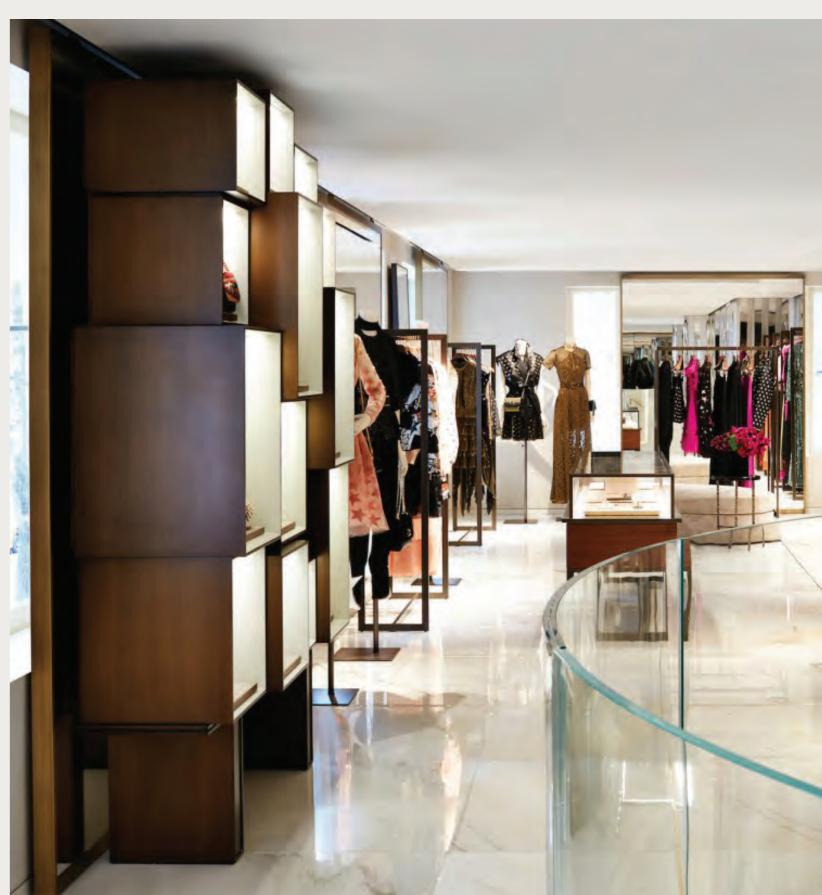

## Elie Saab, Madison Av. - New York

Brushed, mirrored and etched stainless steel wall cladding, steel staircase with brass handrail

Brass, wood and glass display units, clothing display racks and wall mounted displays

Wood and brass wall mounted display units, freestanding clothing display racks

Design by RDAI | Delivered March 2017