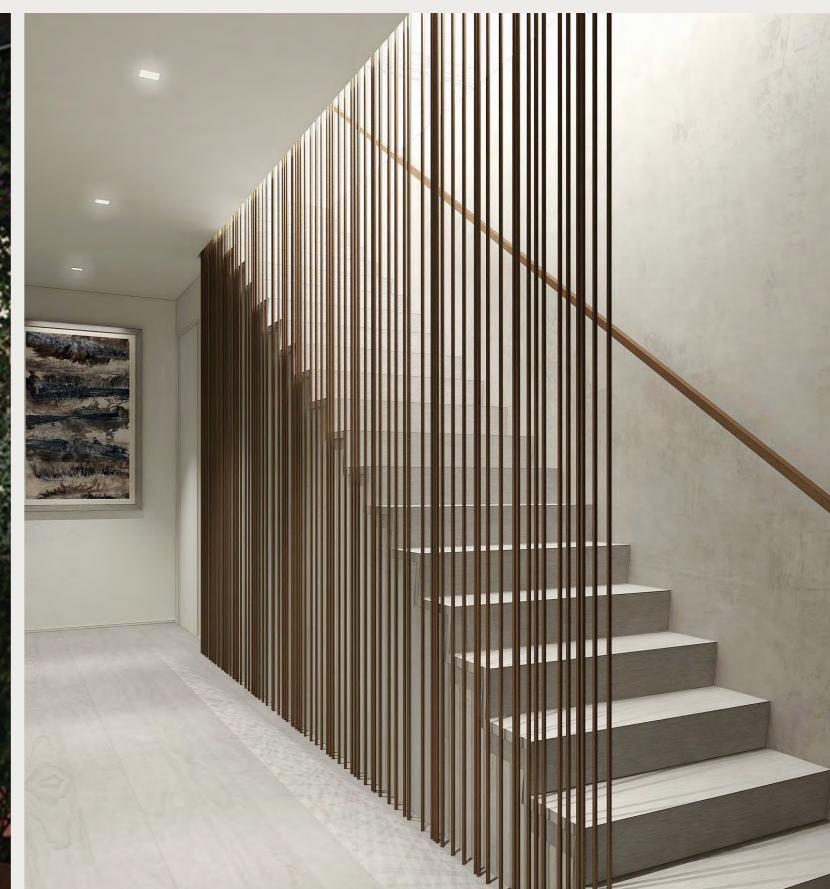

#### One Great Jones Alley - New York

Weathered steel wall and beam cladding, louvers, signage

Brass and glass staircase

Design by BKSK Architects | Delivery December 2018