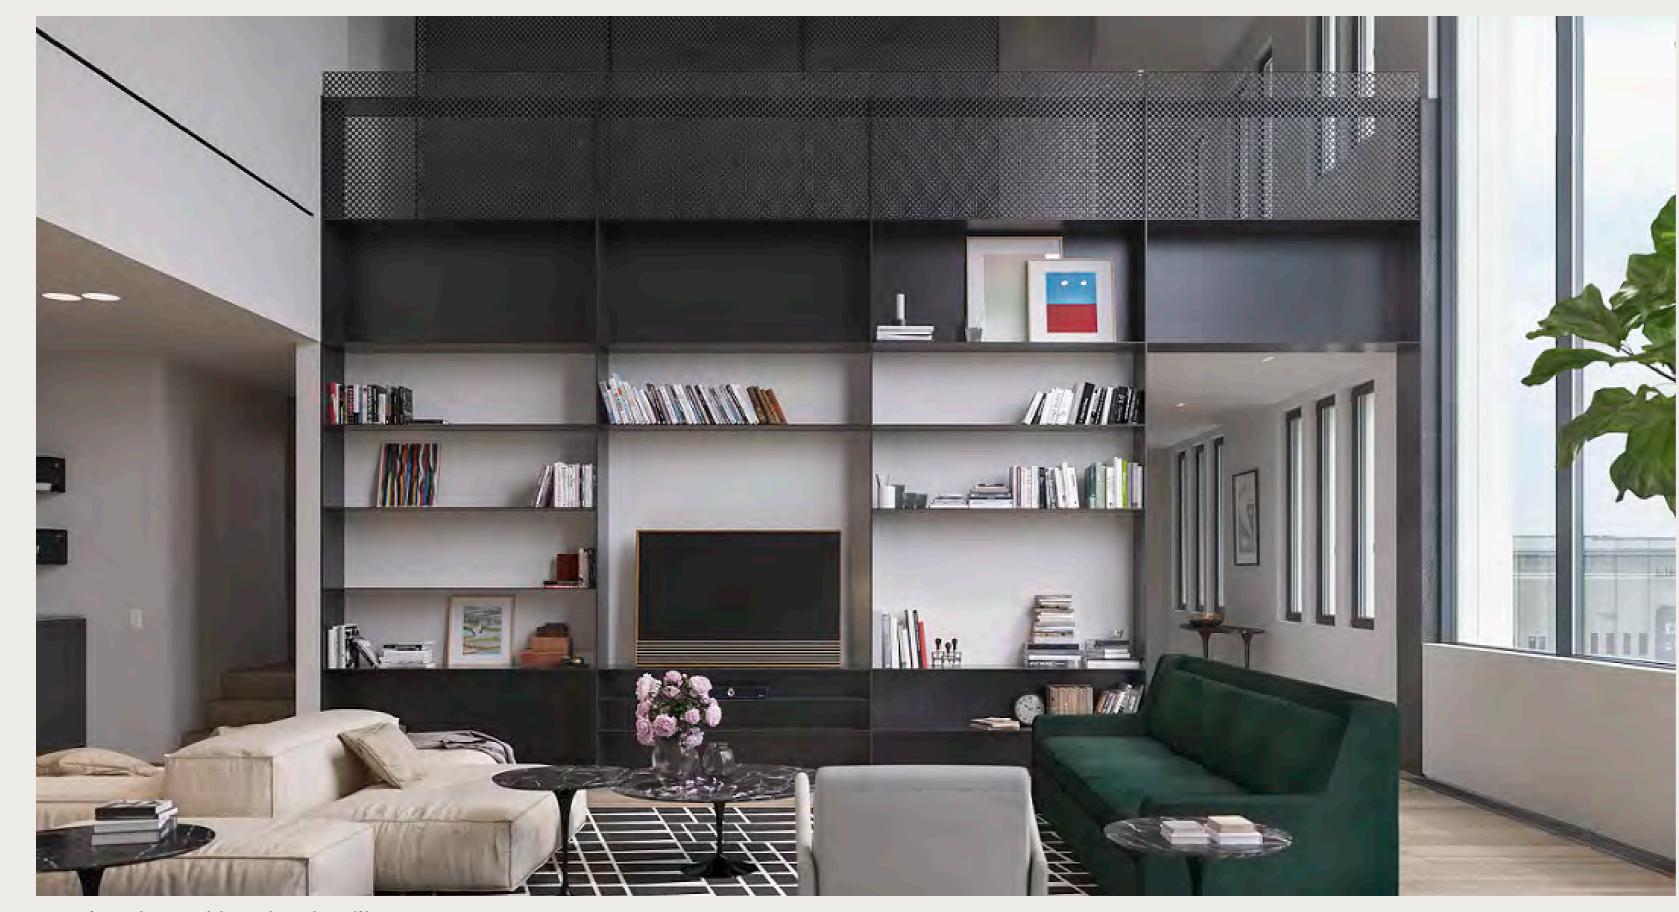

#### One Great Jones Alley - New York

Weathered steel wall and beam cladding, louvers, signage

Brass and glass staircase

Design by BKSK Architects | Delivery December 2018