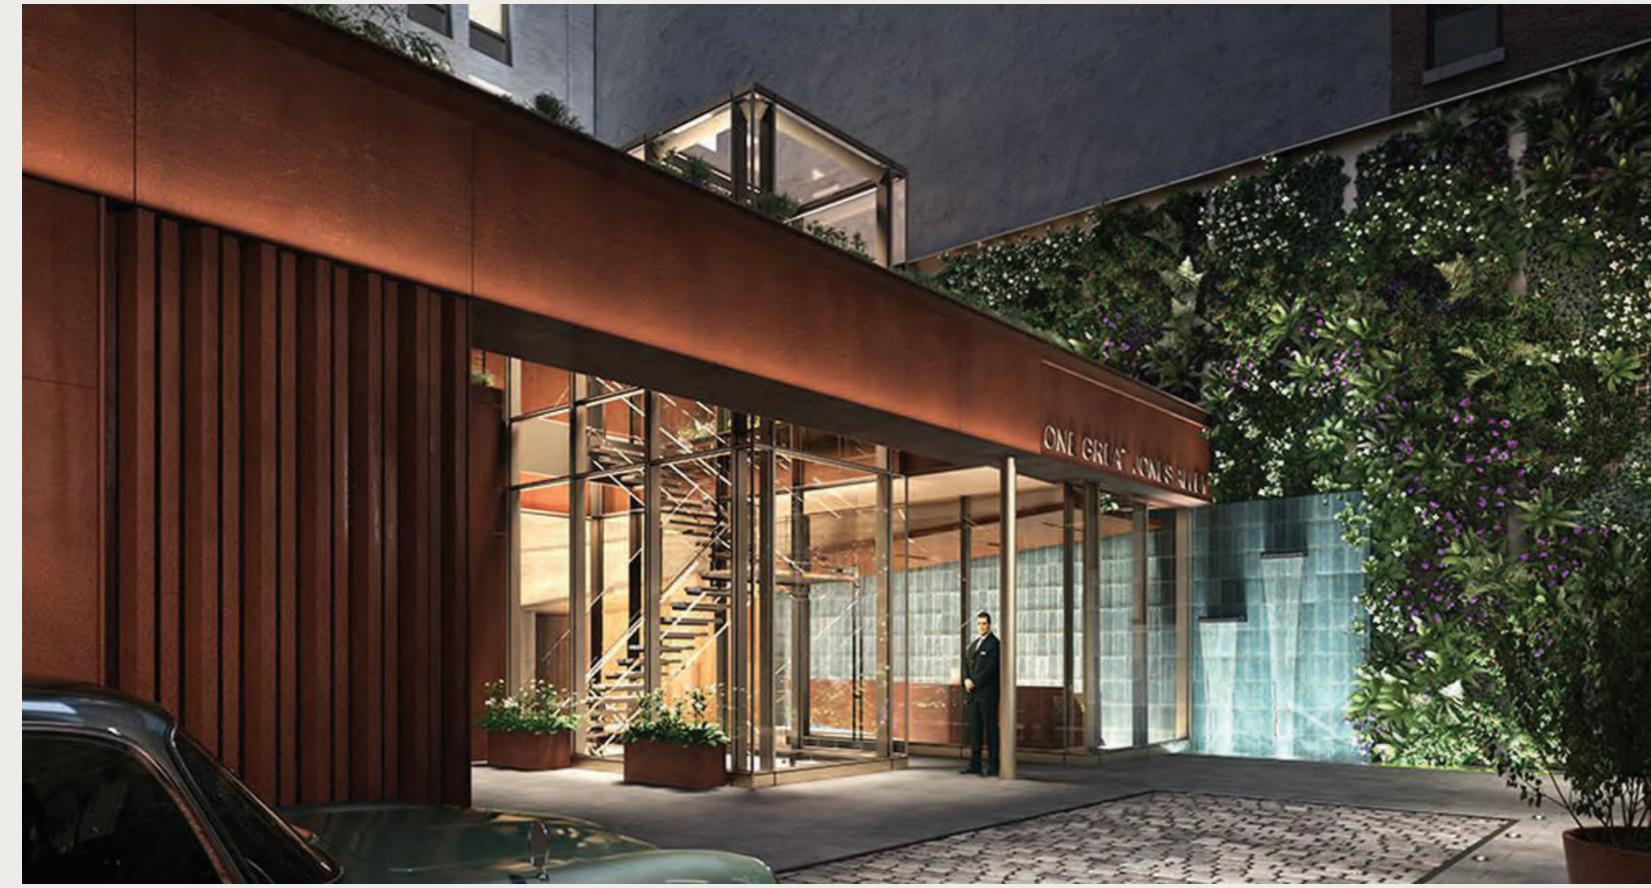

#### One Great Jones Alley - New York

Weathered steel wall and beam cladding, louvers, signage

Brass and glass staircase

Design by BKSK Architects | Delivery December 2018