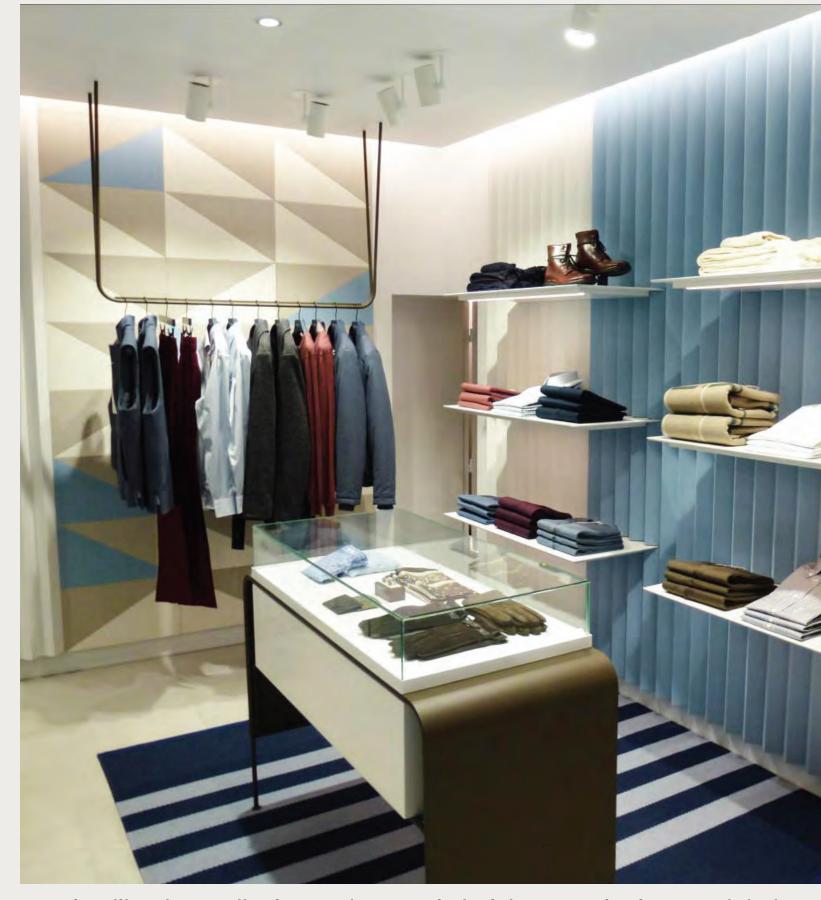

#### Joseph, Green St. - New York

Steel and backlit glass, free standing clothing display racks

Steel, GFRC and felt lined freestanding changing rooms, freestanding steel furniture

Design by Raëd Abillama Architects | Delivered September 2015