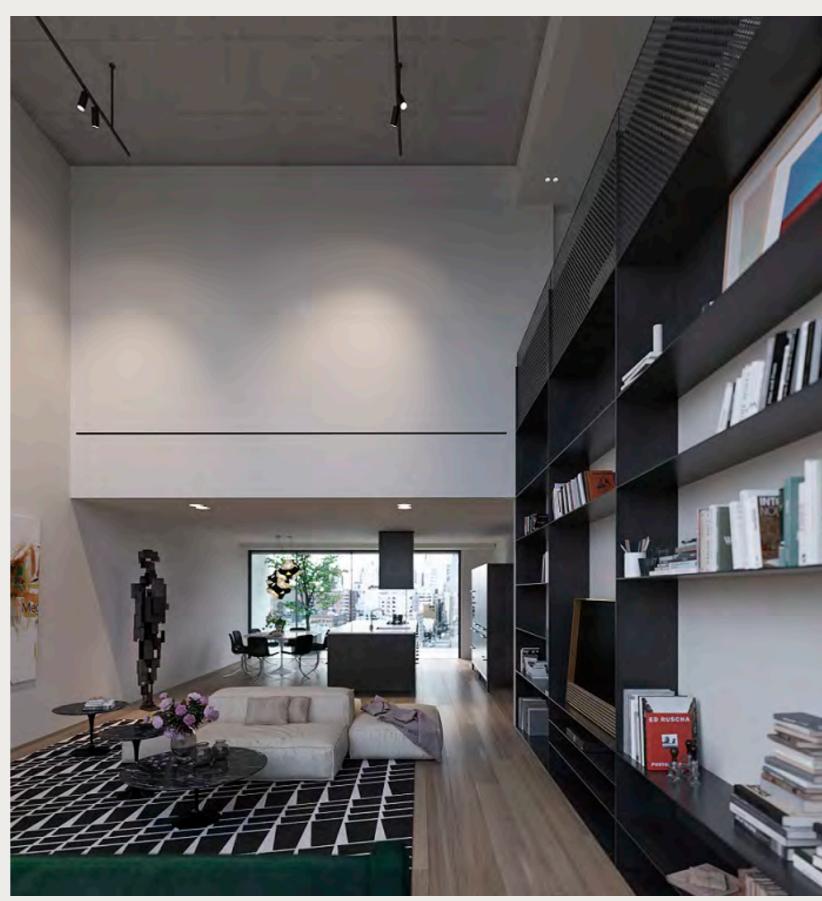

#### One Great Jones Alley - New York

Weathered steel wall and beam cladding, louvers, signage

Brass and glass staircase

Design by BKSK Architects | Delivery December 2018