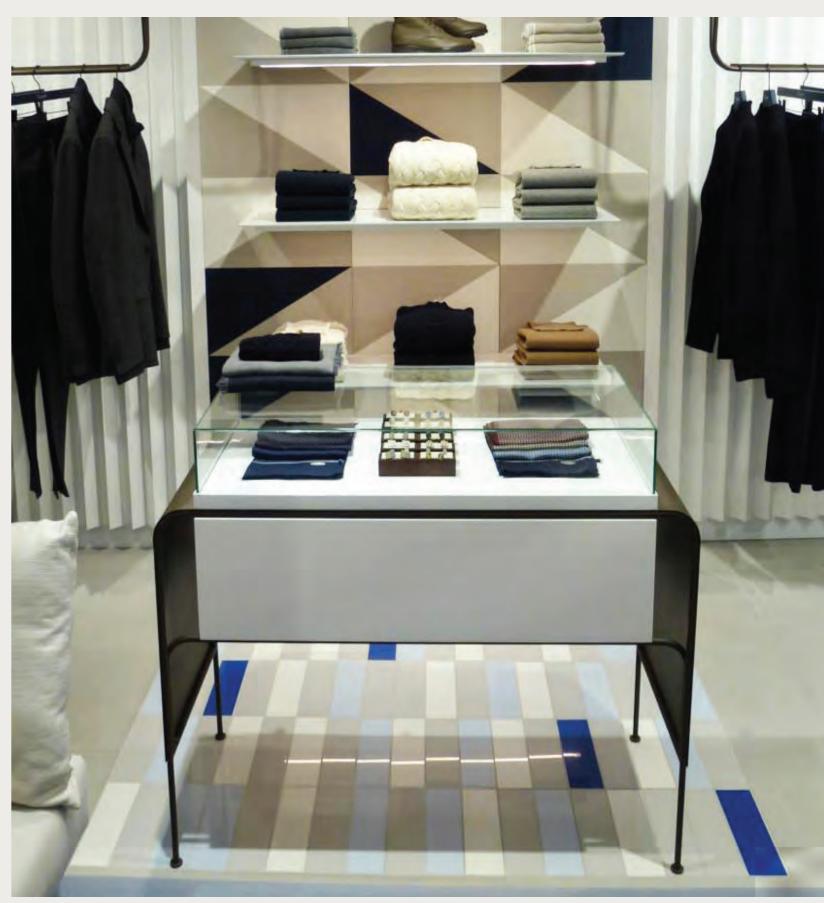

## Façonnable - Megève

Steel ceiling hung display racks, steel shelving, steel, glass and timber freestanding display unit

Steel and fabric movable seating

Steel, glass and timber freestanding display unit

Design by Architecture + Associés | Delivered 2014