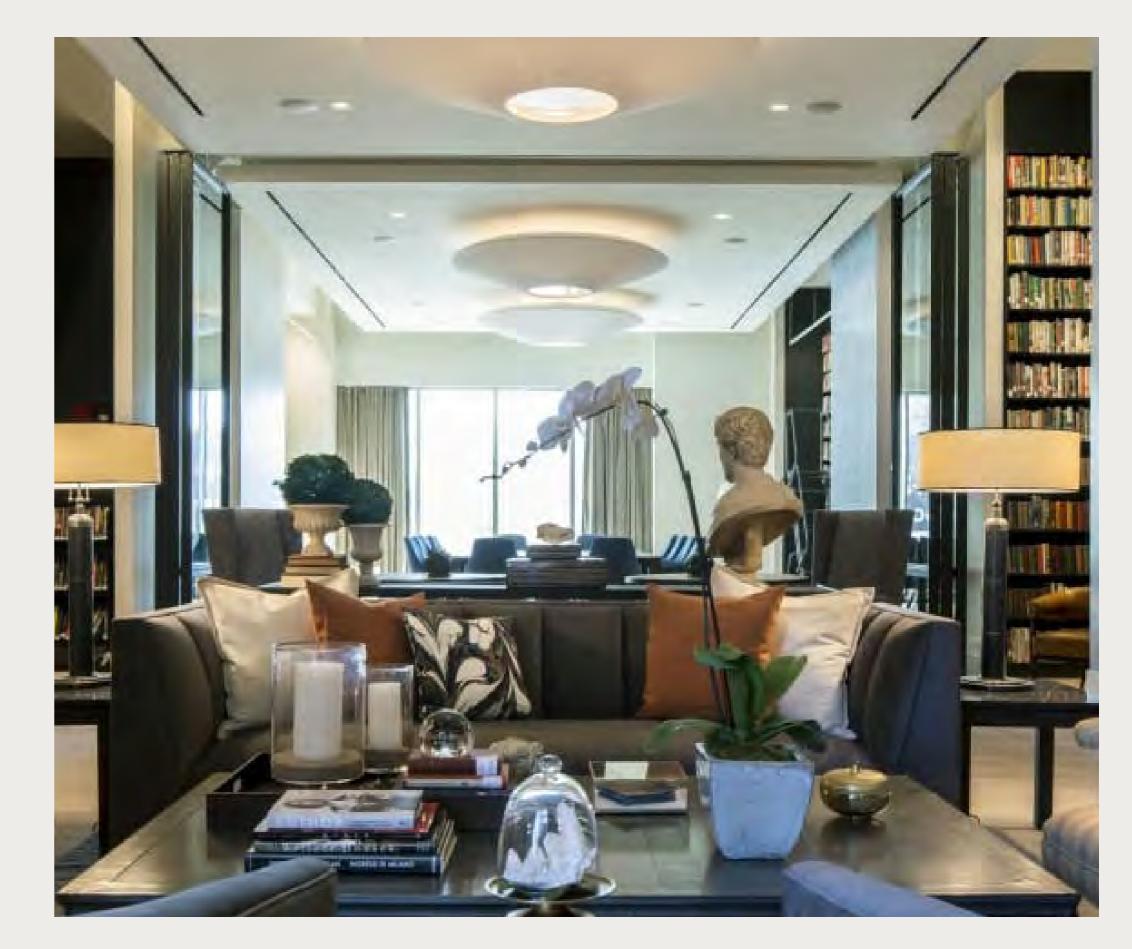

#### Private Residence - Beirut

Steel, brass and wood staircase

Design by Gatserelia Design | Delivered 2015

ELIE SAAB

JOSEPH

J.M. WESTON

ERDEM

rag & bone