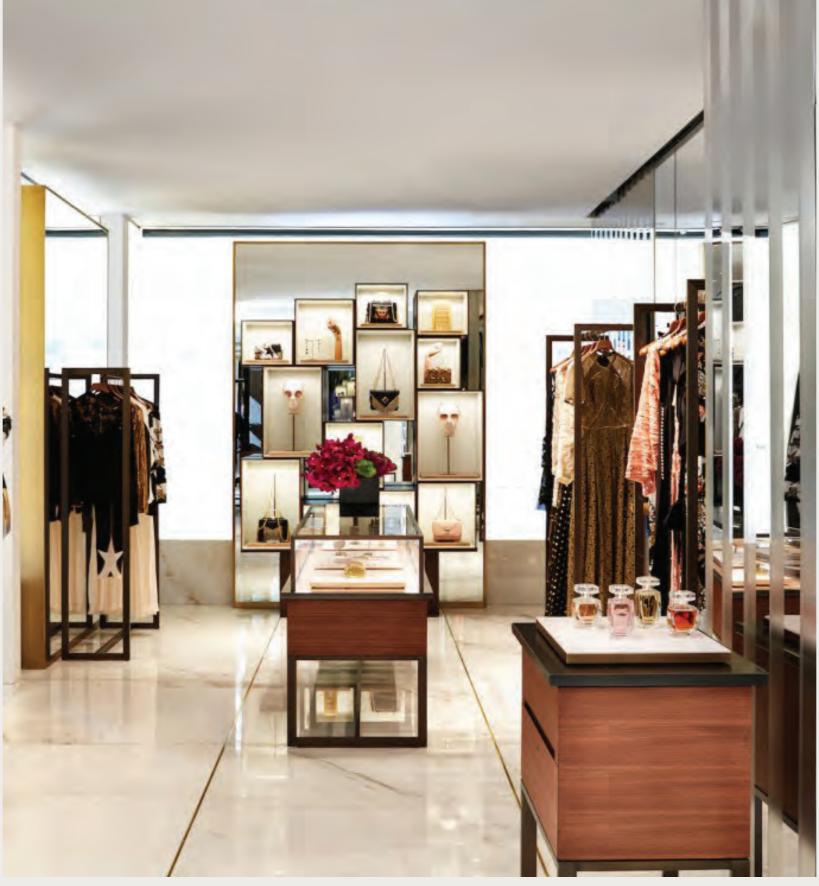

## Elie Saab, Madison Av. - New York

Brushed, mirrored and etched stainless steel wall cladding, steel staircase with brass handrail

Brass, wood and glass display units, clothing display racks and wall mounted displays

Wood and brass wall mounted display units, freestanding clothing display racks

Design by RDAI | Delivered March 2017