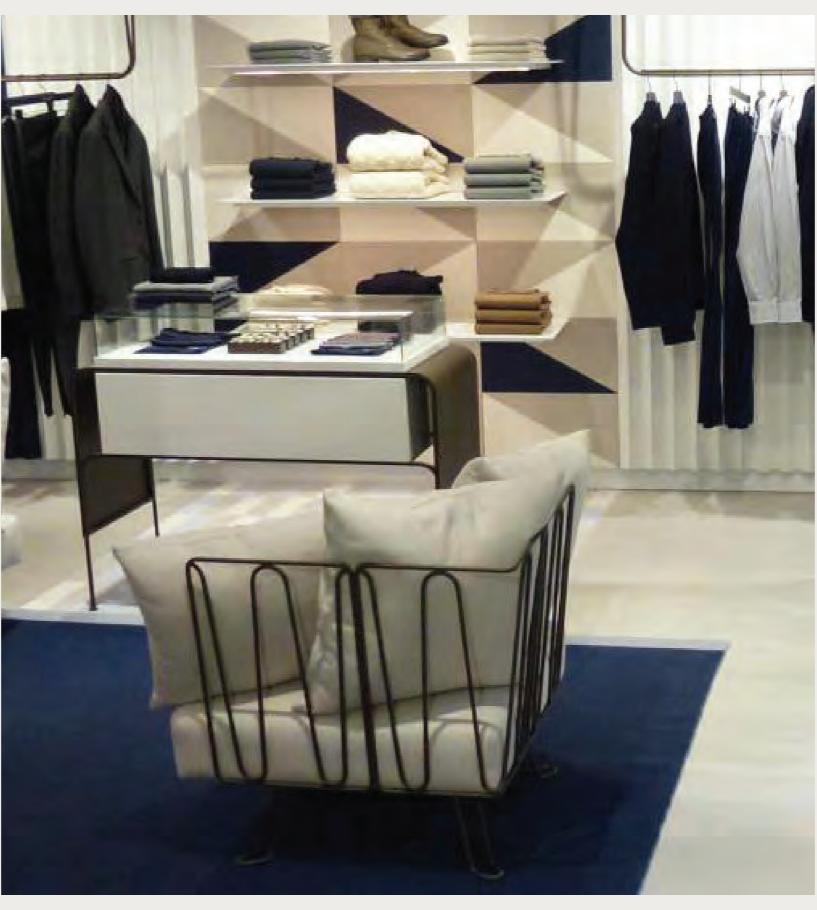

#### Joseph, Green St. - New York

Steel and backlit glass, free standing clothing display racks

Steel, GFRC and felt lined freestanding changing rooms, freestanding steel furniture

Design by Raëd Abillama Architects | Delivered September 2015