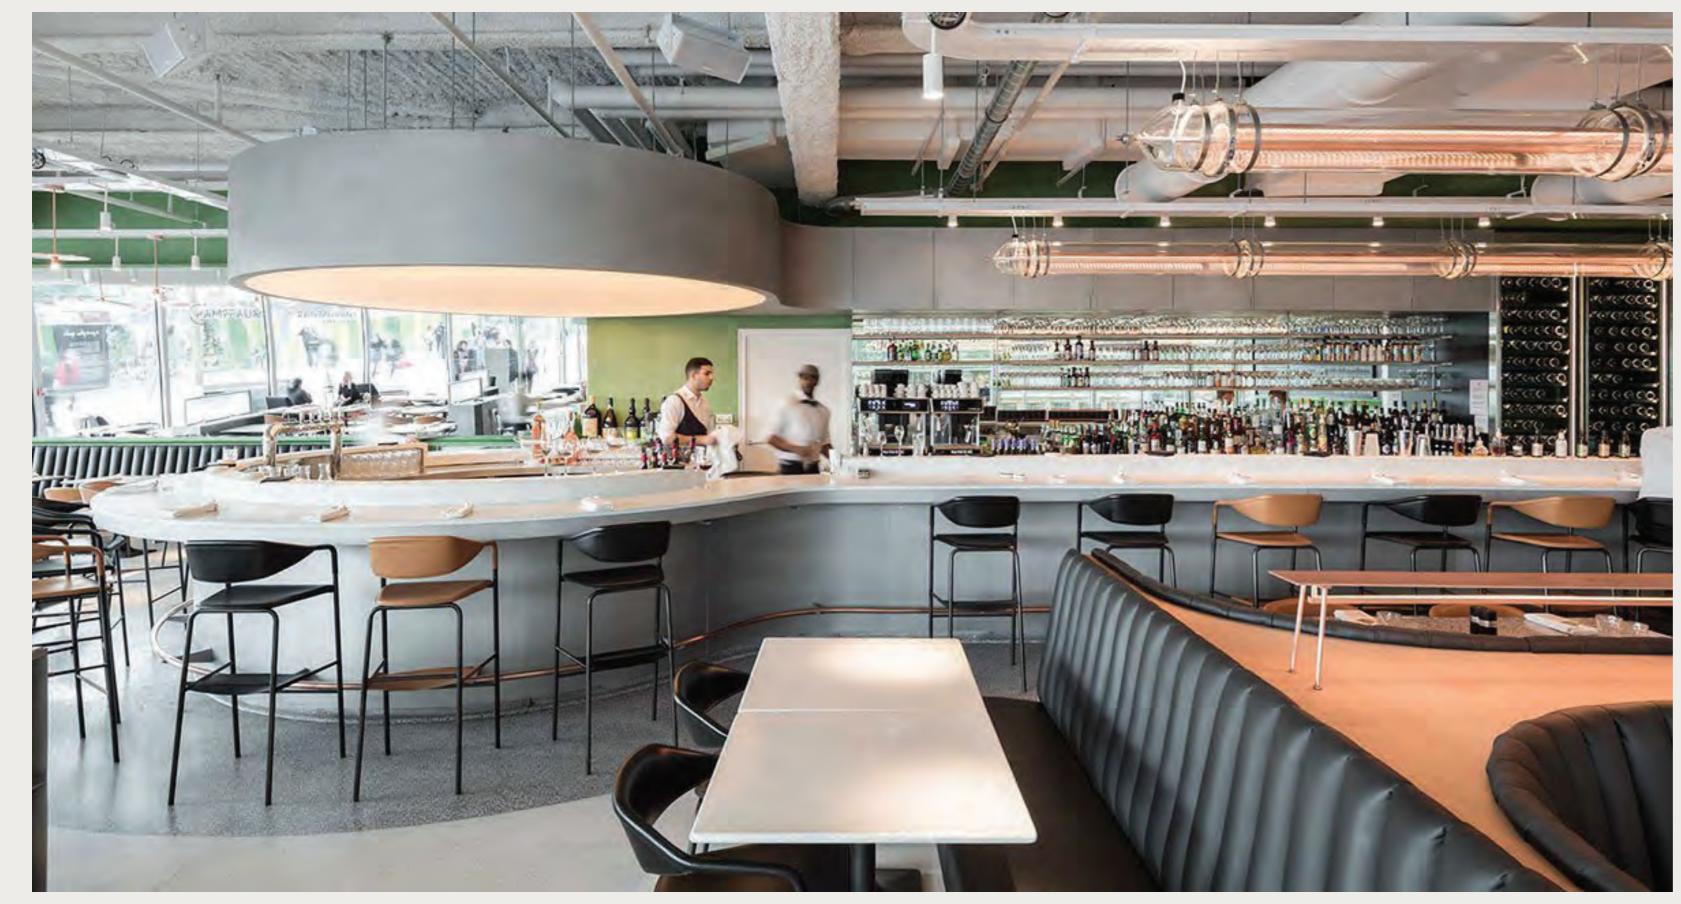

#### Brasserie Champeaux by Alain Ducasse- Paris

Randomly brushed aluminum bar with limestone countertop, bar overhead lamp with diffuser, glass display shelving, timber and leather seating, glass suspension lighting

Aluminum and glass consoles

Design by Ciguë | Delivered March 2016