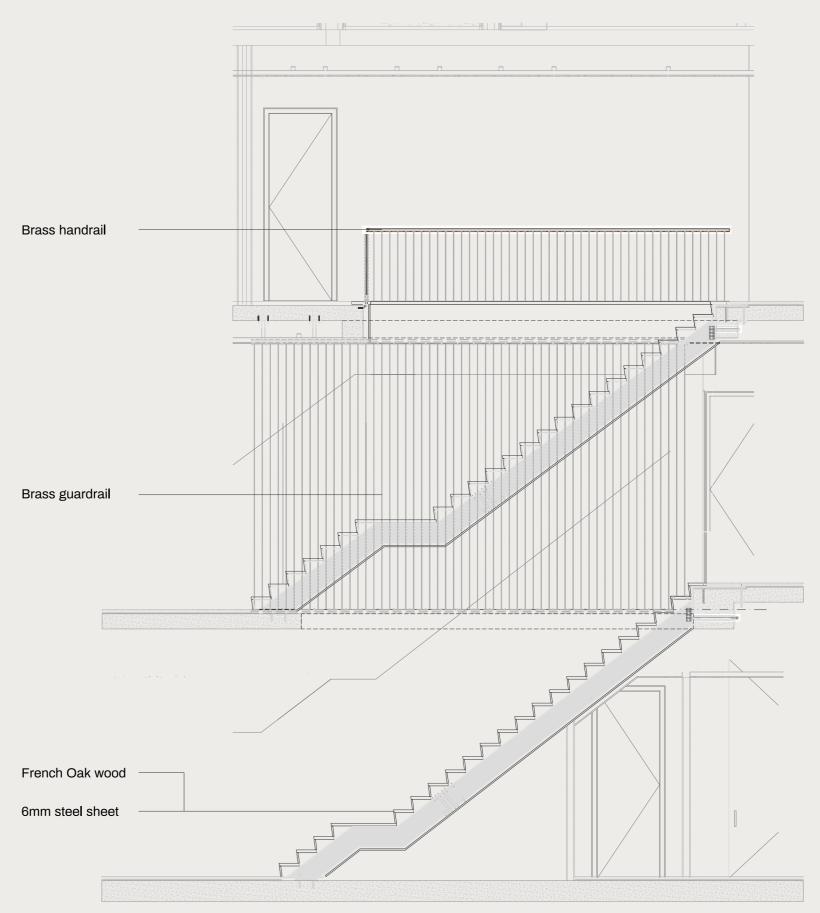

#### Titanium, 601 Washington St. – New York

Design by BKSK Architects

brass, steel and wood staircase section