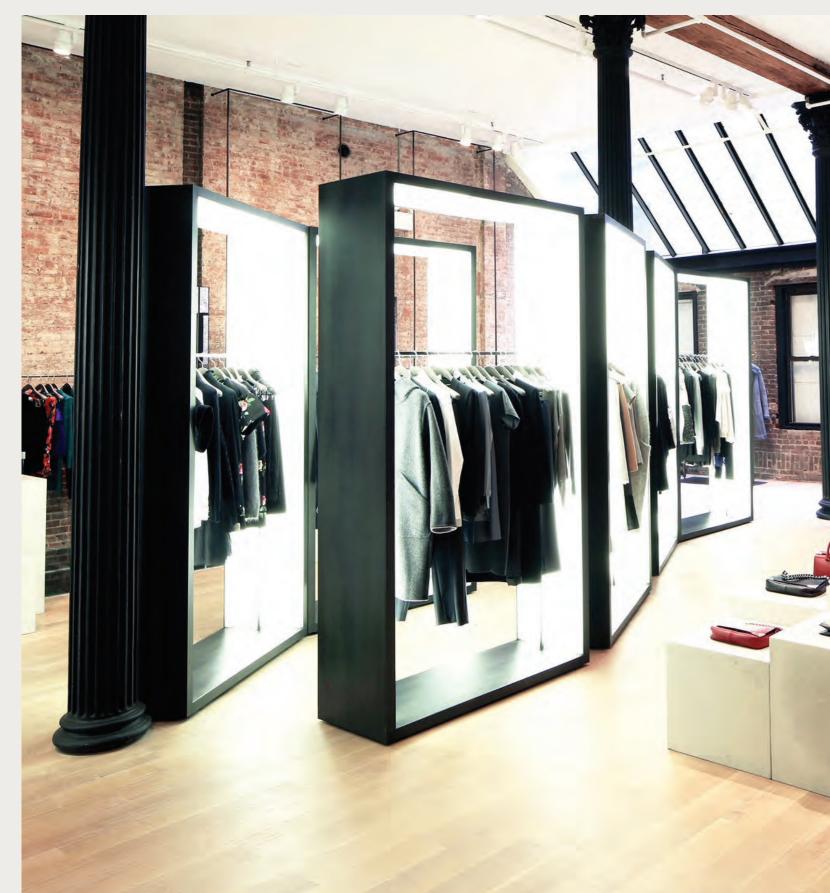

## Elie Saab, Madison Av. - New York

Brushed, mirrored and etched stainless steel wall cladding, steel staircase with brass handrail

Brass, wood and glass display units, clothing display racks and wall mounted displays

Wood and brass wall mounted display units, freestanding clothing display racks

Design by RDAI | Delivered March 2017