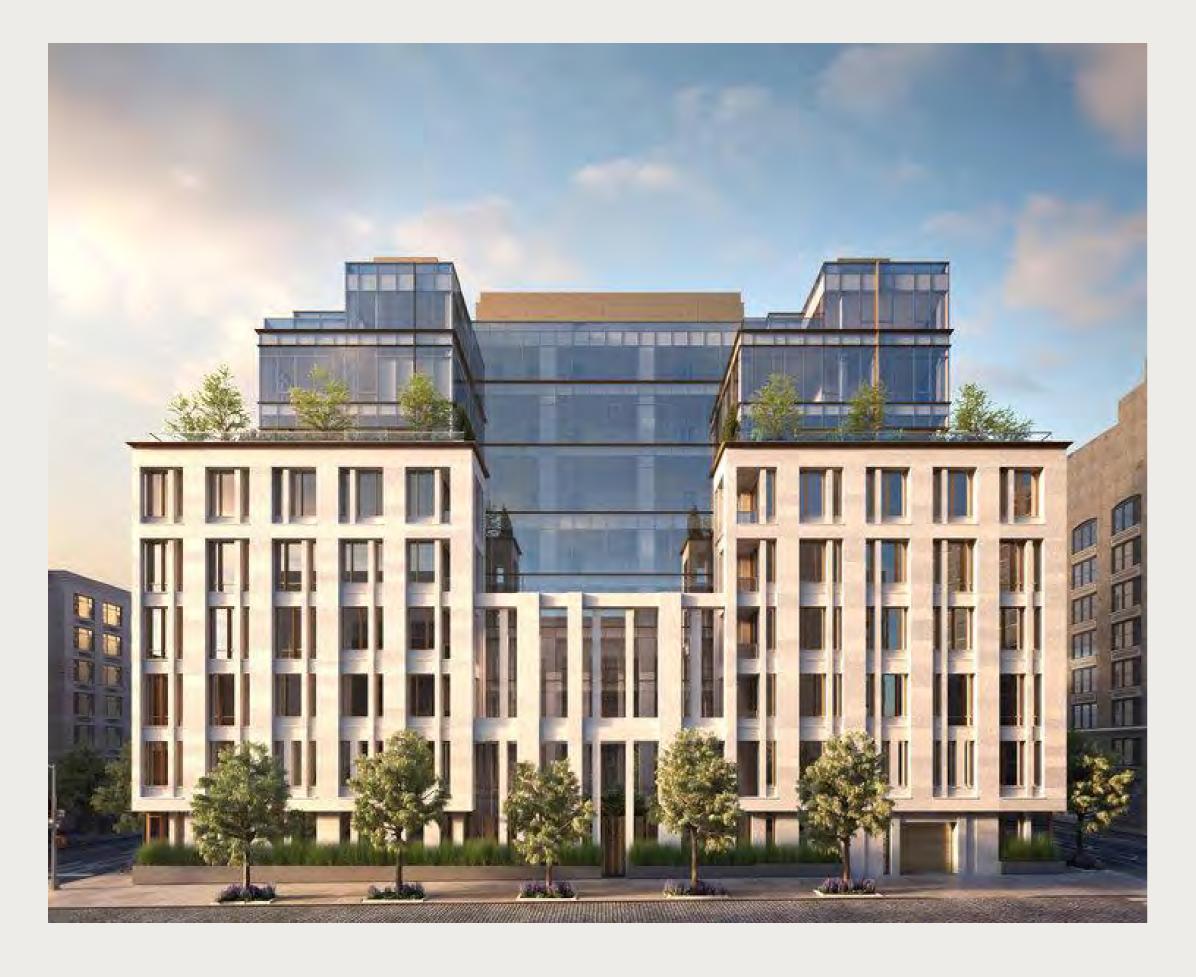

#### Titanium, 601 Washington St. – New York

Design by BKSK Architects

brass, steel and wood staircase section