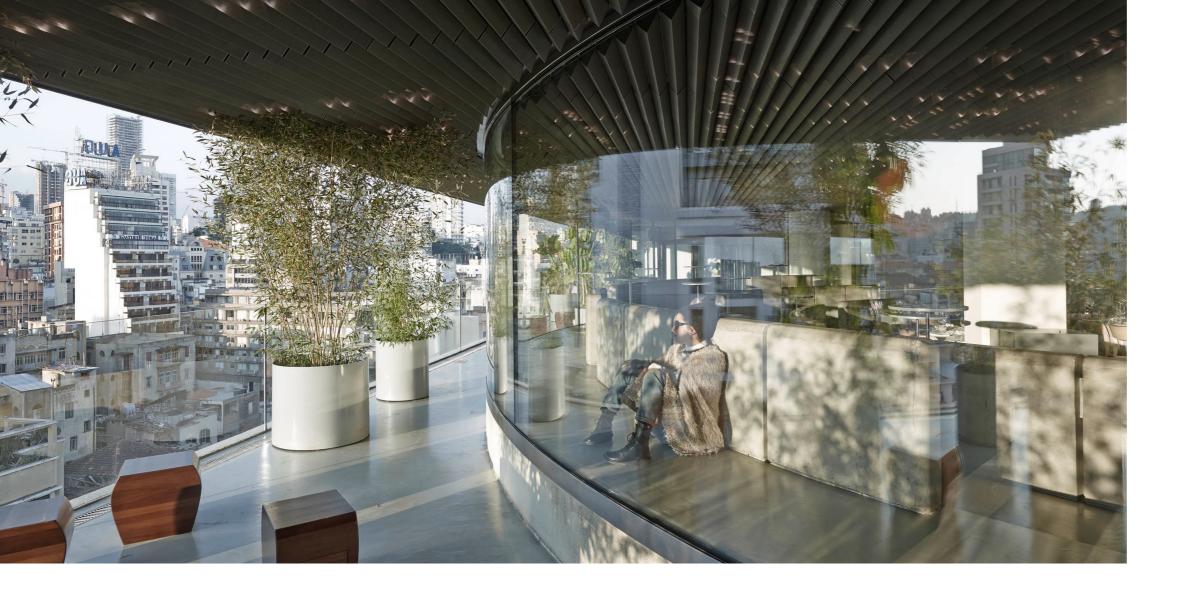

### **Outer Skin**

With the use of glass, an atmosphere of space, brightness and transparency is created. Glass partitions bring a feeling of space and opens the exterior to the interior.