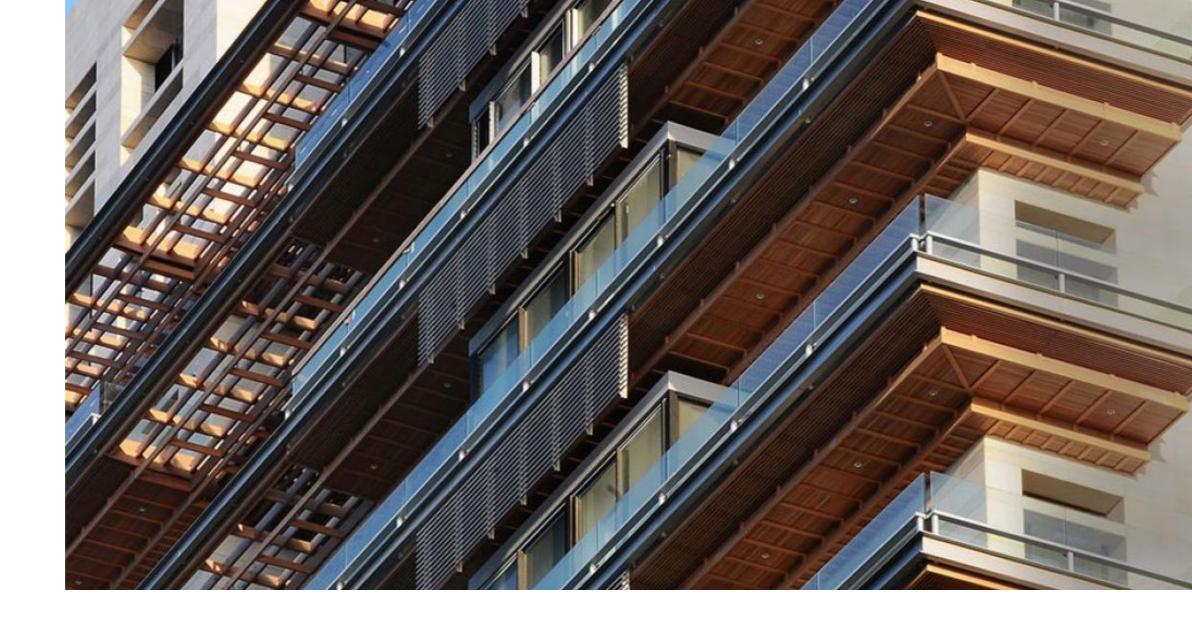

### **Outer Skin**

With the use of glass, an atmosphere of space, brightness and transparency is created. Glass partitions bring a feeling of space and opens the exterior to the interior.