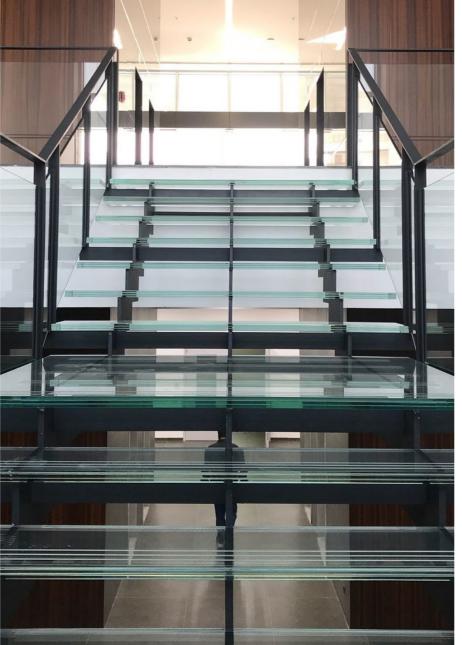

## Stairs & Flooring

Glass for staircases creates a contemporary and sophisticated look in the interior space. Whether transparent or translucent, glass creates a fresh look and feel.

The use of glass as a floor panel is becoming increasingly popular as a means of introducing natural daylight into interiors and opening up areas.