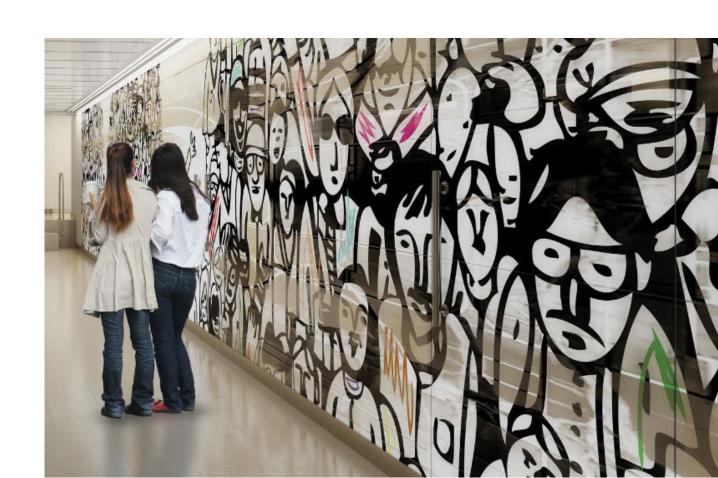

### **Decorative Glass**

Whether for the interior orthe exterior, decorative glass claddings provide an attractive, practical and cost-effective alternative to tiling, painting, and other forms.

## with refined patterns.