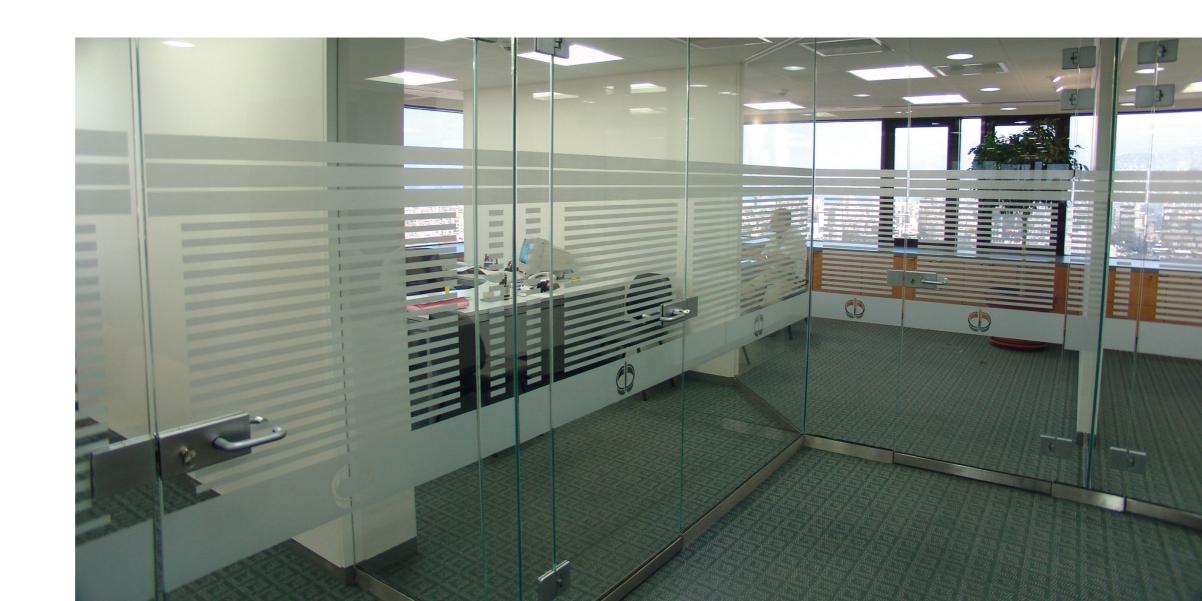

## Interior Partitioning

Glass is an excellent choice for internal partitions.

Not only does it allow light to penetrate further into a building but it can provide many other functions.

There are numerous applications for glass as an internal divide.
Keeping natural light penetrating as far into a building as possible is a major benefit not only in reducing artificial lighting but providing occupant comfort as well.