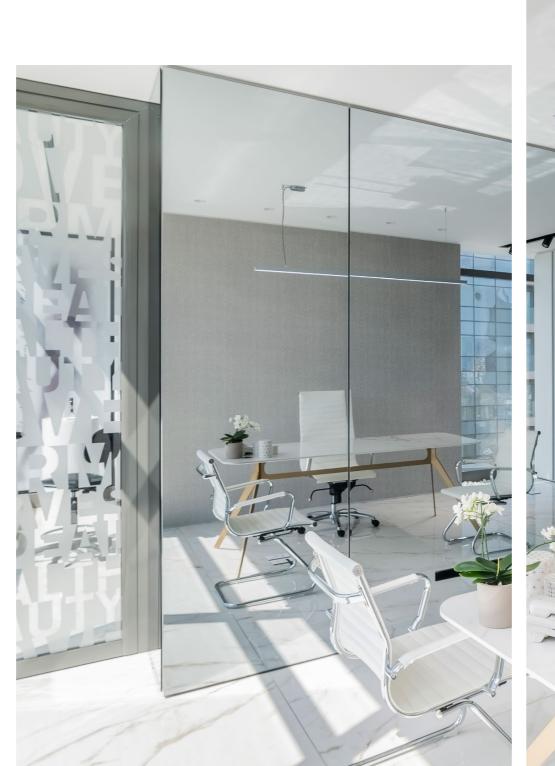

## Interior Partitioning

Glass is an excellent choice for internal partitions.

Not only does it allow light to penetrate further into a building but it can provide many other functions.

There are numerous applications for glass as an internal divide.
Keeping natural light penetrating as far into a building as possible is a major benefit not only in reducing artificial lighting but providing occupant comfort as well.