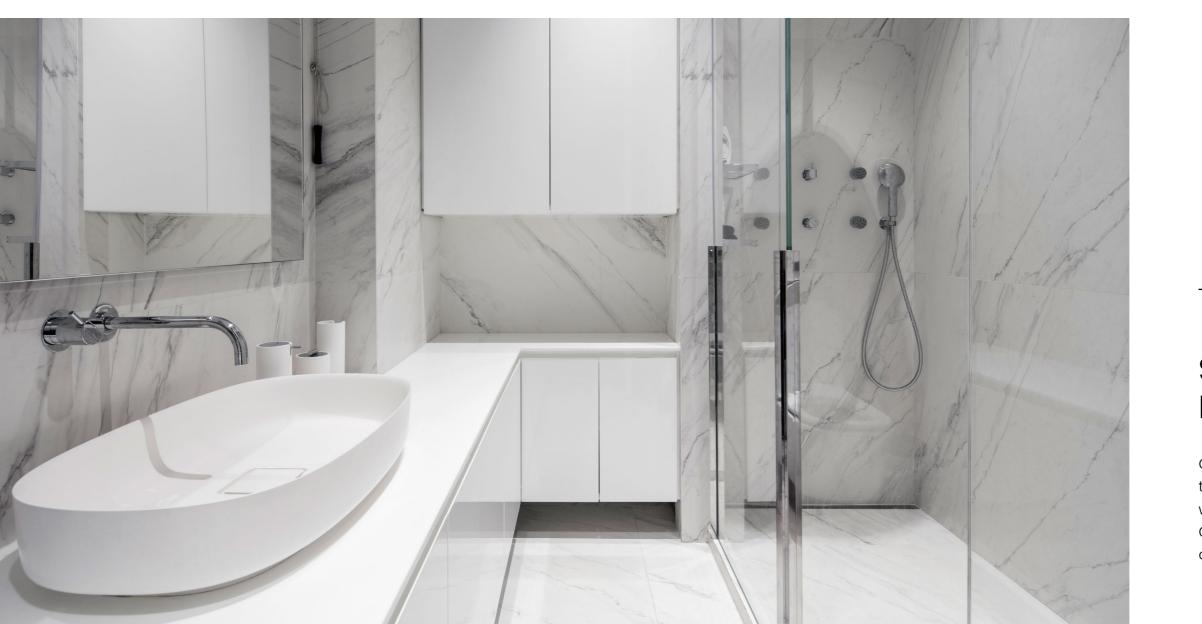

## Shower Partitioning

Glass streams light from room to room to create softly lit interiors, while protecting privacy. Glass Partitions bring a feeling of space and openness to a room.