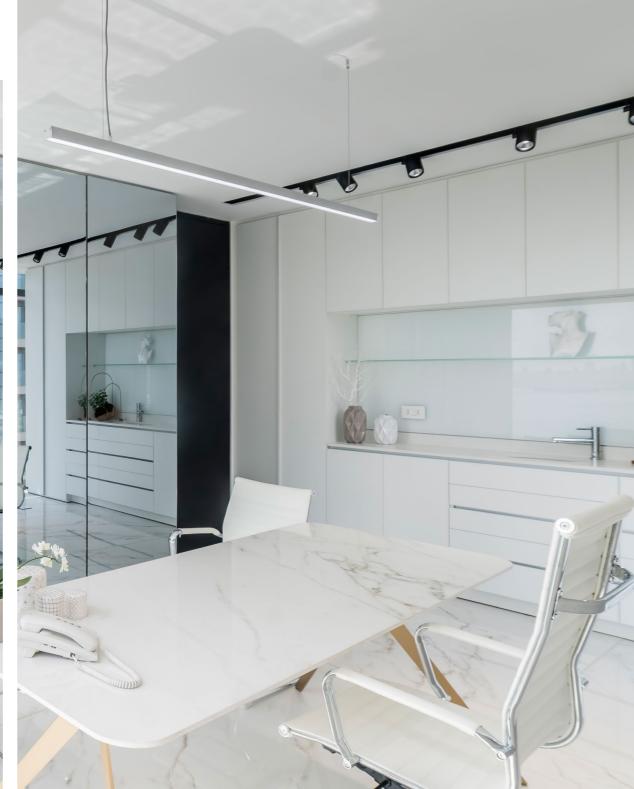

## Interior Partitioning

Glass is an excellent choice for internal partitions.

Not only does it allow light to penetrate further into a building but it can provide many other functions.

There are numerous applications for glass as an internal divide.
Keeping natural light penetrating as far into a building as possible is a major benefit not only in reducing artificial lighting but providing occupant comfort as well.

### **BackPainted Glass**

This product is suitable for all interior surfaces where colour contributes to enhancing an area, including damp or humid rooms such as bathrooms and kitchens.