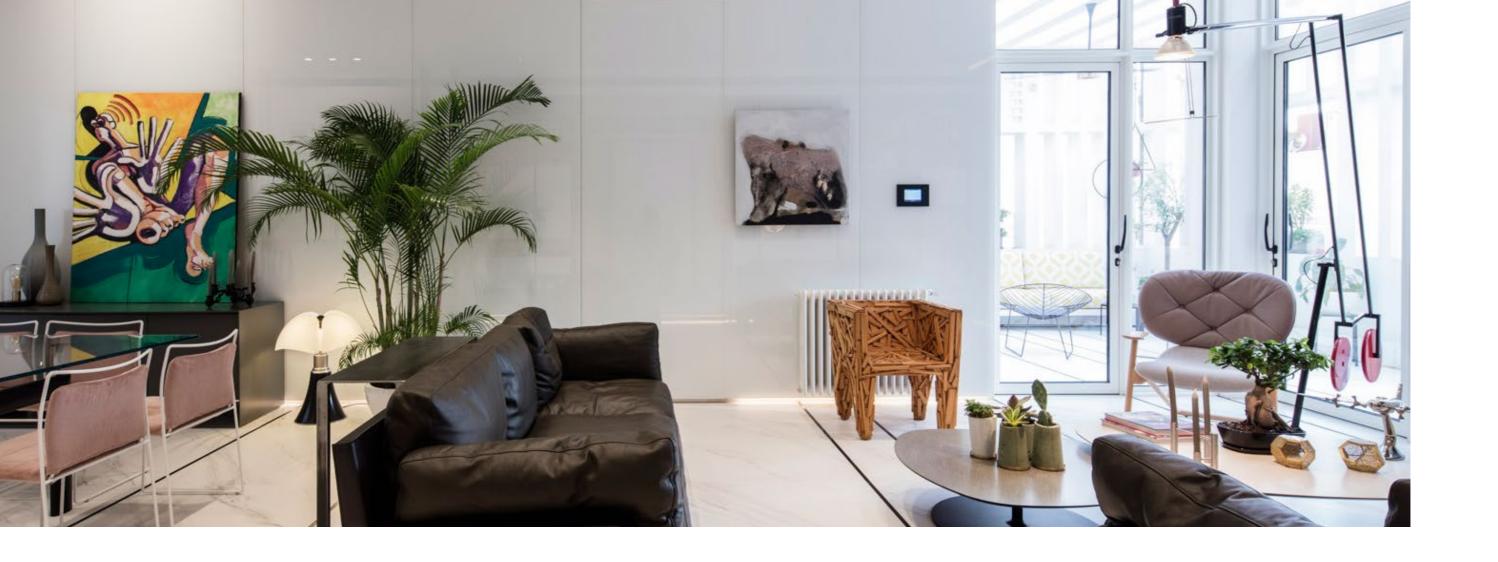

### **Outer Skin**

With the use of glass, an atmosphere of space, brightness and transparency is created. Glass partitions bring a feeling of space and opens the exterior to the interior.

## Interior Partitioning

Glass is an excellent choice for internal partitions.

Not only does it allow light to penetrate further into a building but it can provide many other functions.

There are numerous applications for glass as an internal divide.
Keeping natural light penetrating as far into a building as possible is a major benefit not only in reducing artificial lighting but providing occupant comfort as well.