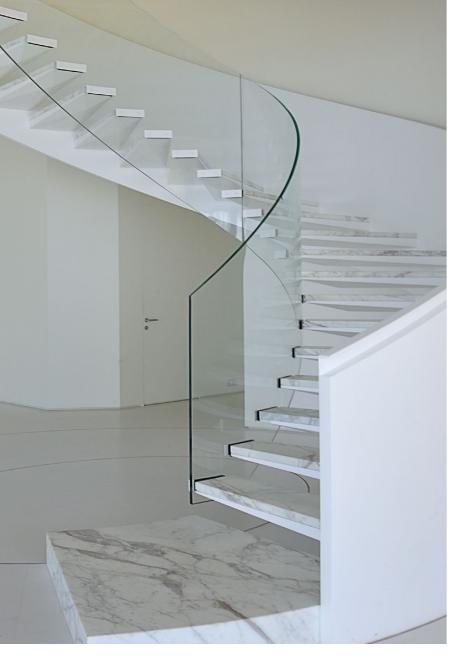

## Stairs & Flooring

Glass for staircases creates a contemporary and sophisticated look in the interior space. Whether transparent or translucent, glass creates a fresh look and feel.

The use of glass as a floor panel is becoming increasingly popular as a means of introducing natural daylight into interiors and opening up areas.