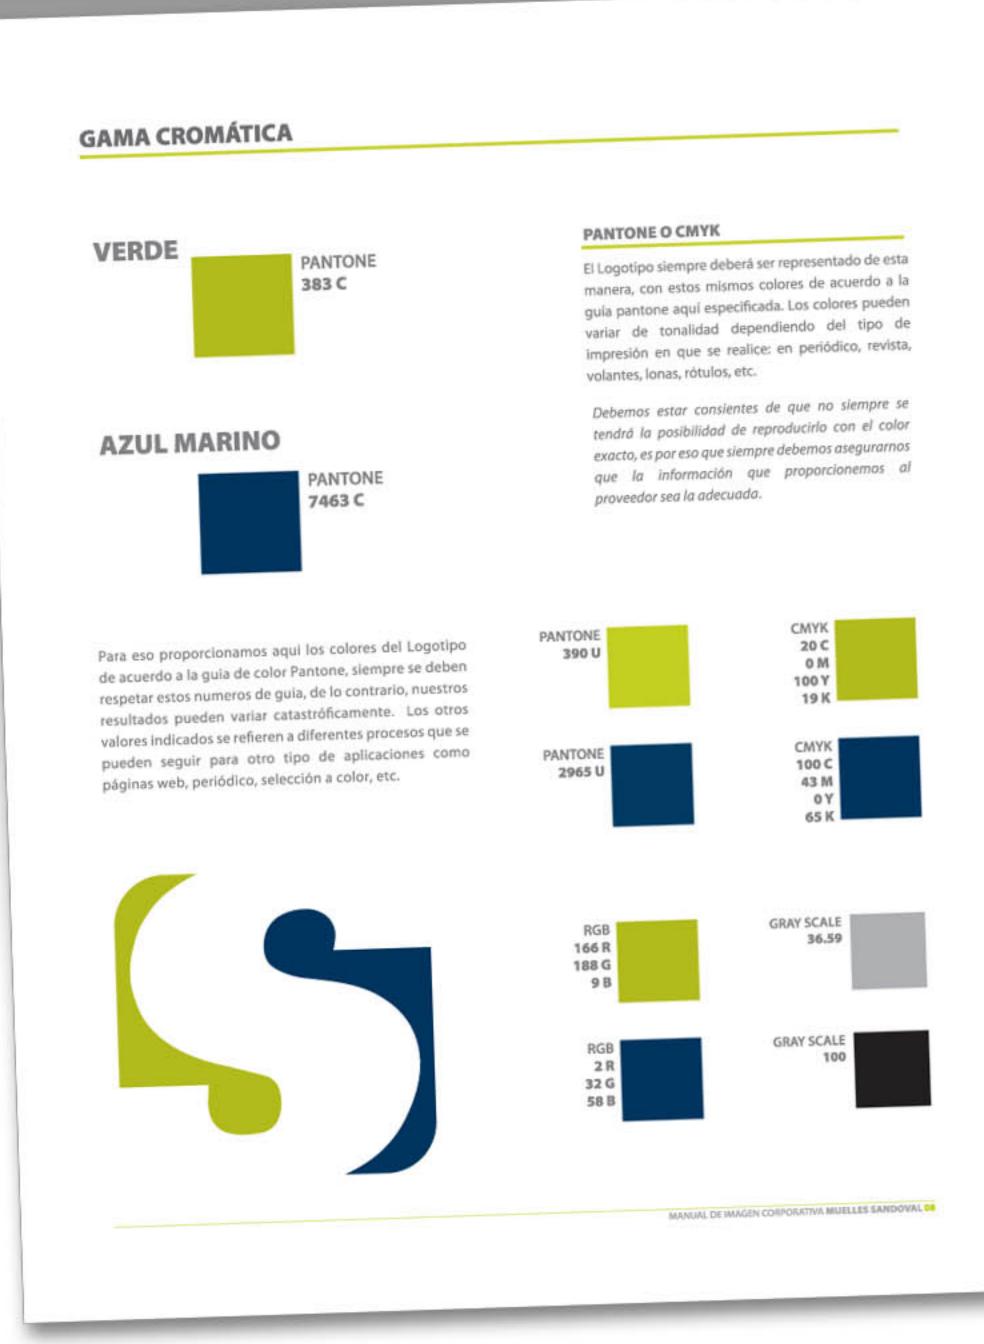

## **ÁREA DE REESTRICCIÓN**

Son las áreas mínimas de protección para preservar su legibilidad e integridad visual. Por lo tanto, ningún elemento debe invadirlas. Aquí se muestran estas áreas y sus proporciones con respecto a cada imagen.

Para evitar algún tipo de error en textos o anuncios de revistas o cualquier otro tipo de medio publicitario, en donde otro elemento gráfico invada al logotipo, presentamos este sencillo paso basado en una retícula que nos permitirá sacar la medida del área de reestriccion