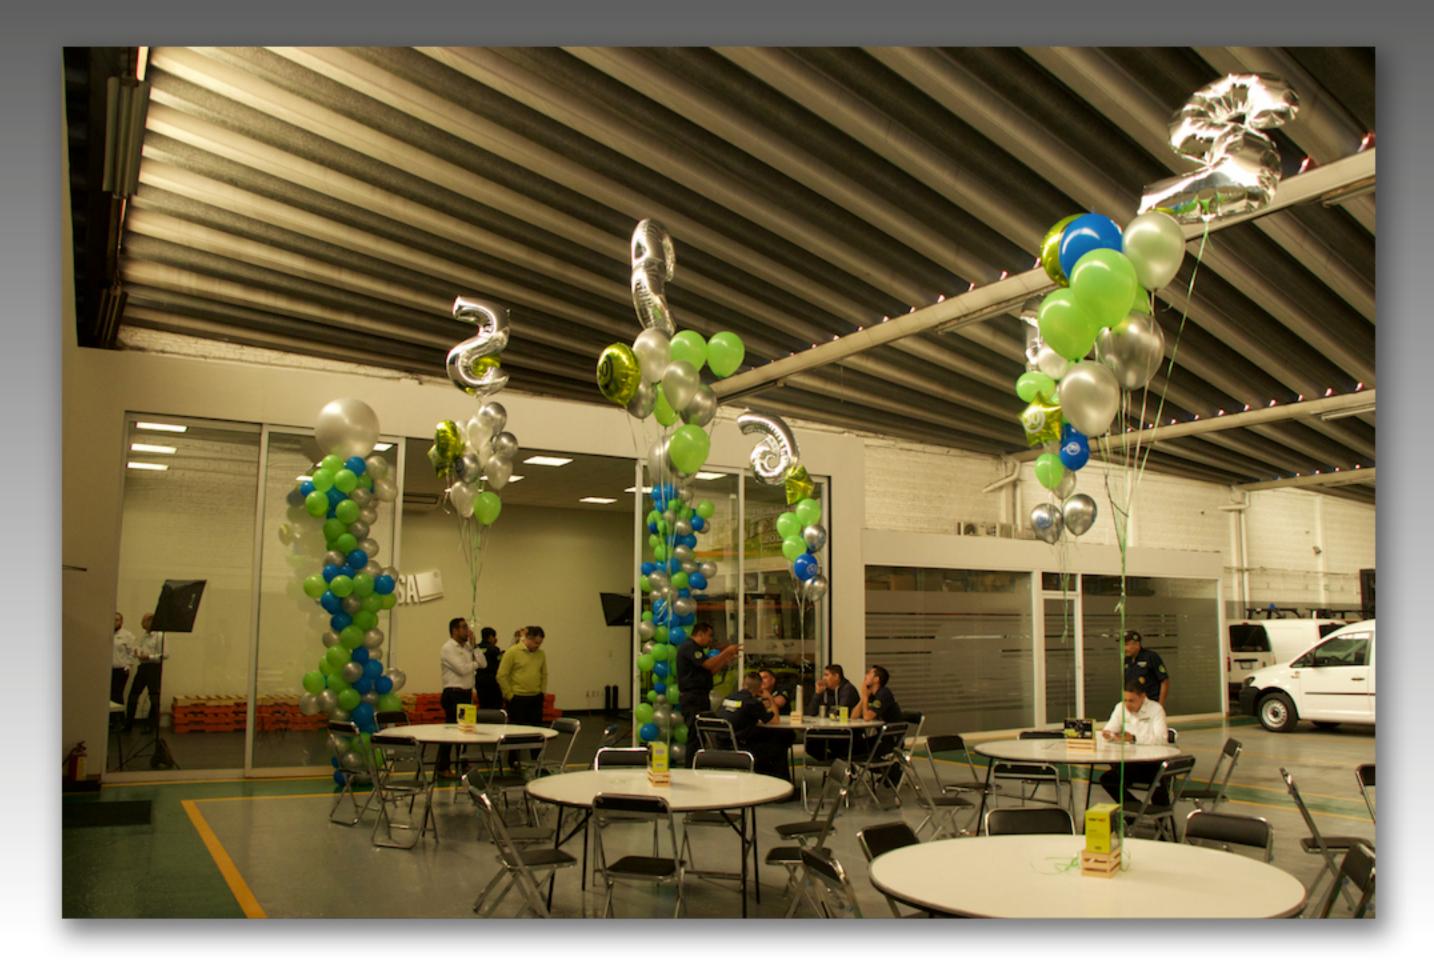

# Caso de Estudio: Cepamosa Diseño de Imagen 30 Aniversario

#### DECORACIÓN DE ENTRADA CON GLOBOS ORGÁNICOS IMPRESOS CON LOGO Y CENTROS DE MESA