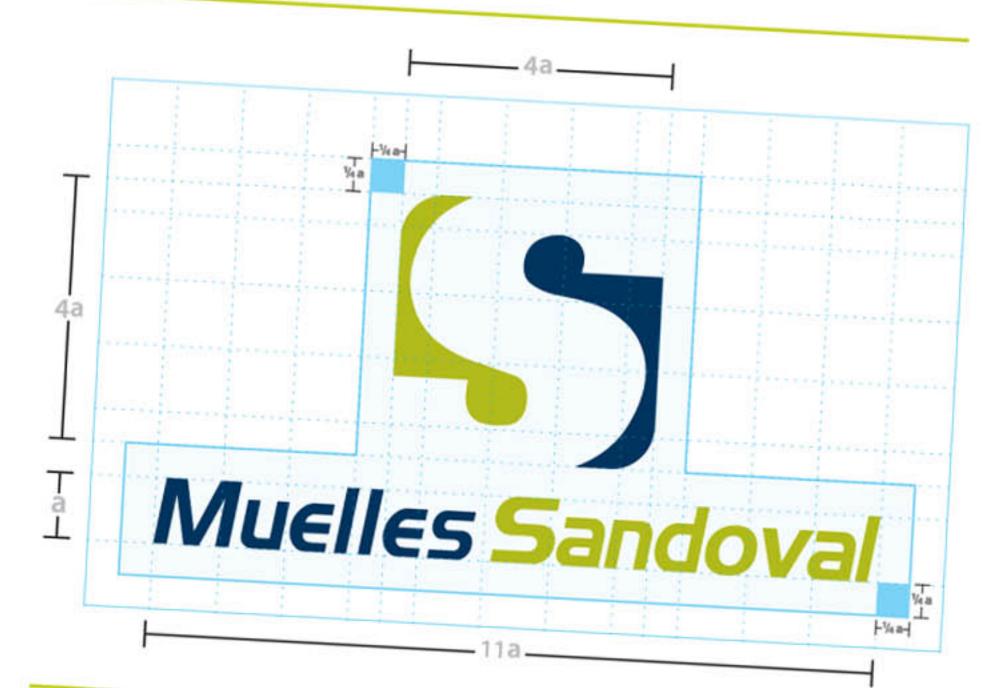

## **ÁREA DE REESTRICCIÓN**

Son las áreas mínimas de protección para preservar su legibilidad e integridad visual. Por lo tanto, ningún elemento debe invadirlas. Aquí se muestran estas áreas y sus proporciones con respecto a cada imagen.

Para evitar algún tipo de error en textos o anuncios de revistas o cualquier otro tipo de medio publicitario, en donde otro elemento gráfico invada al logotipo, presentamos este sencillo paso basado en una retícula que nos permitirá sacar la medida del área de reestriccion