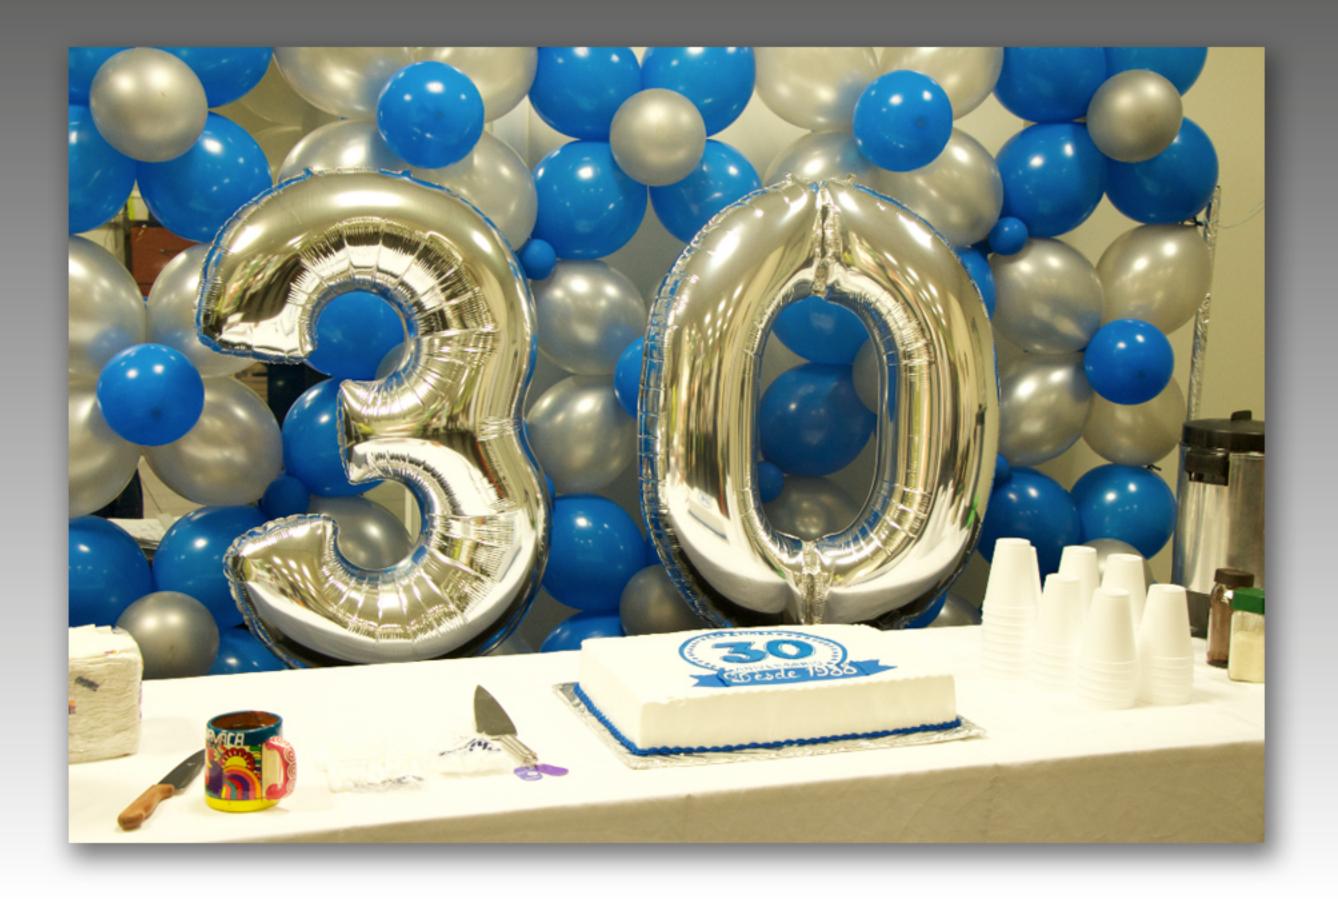

# Caso de Estudio: Cepamosa Diseño de Imagen 30 Aniversario

#### PASTEL DE TRES LECHES Y CAFÉ PARA LOS INVITADOS.