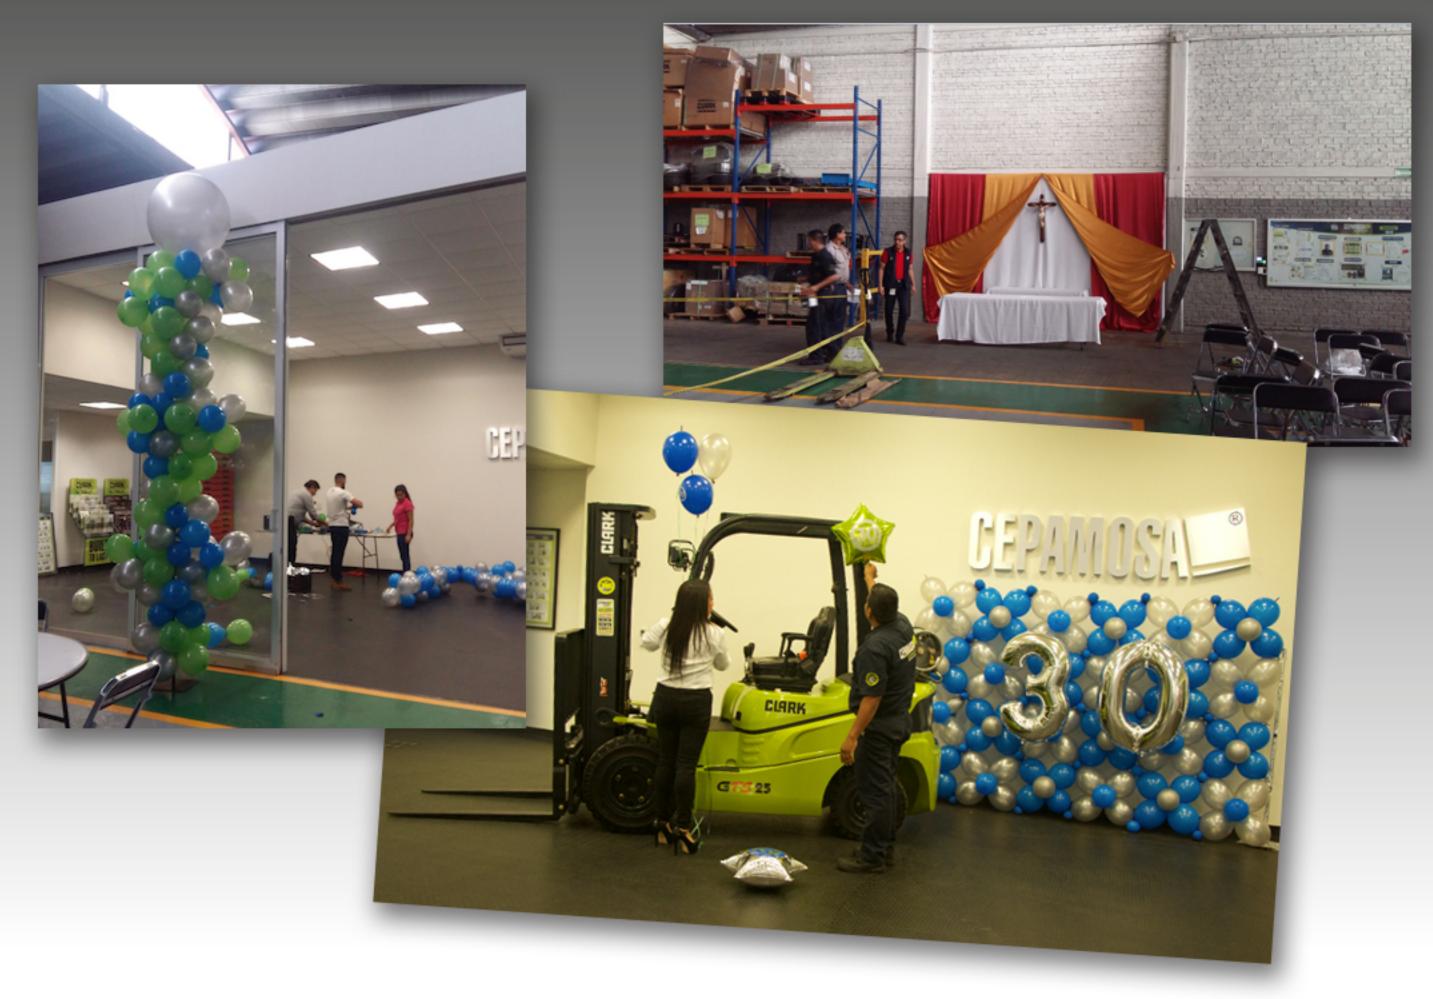

# Caso de Estudio: Cepamosa Diseño de Imagen 30 Aniversario

#### MONTAJE 1 DIA ANTES Y 1 HR ANTES DEL EVENTO

#### DECORACIÓN DE ENTRADA CON GLOBOS ORGÁNICOS IMPRESOS CON LOGO Y CENTROS DE MESA