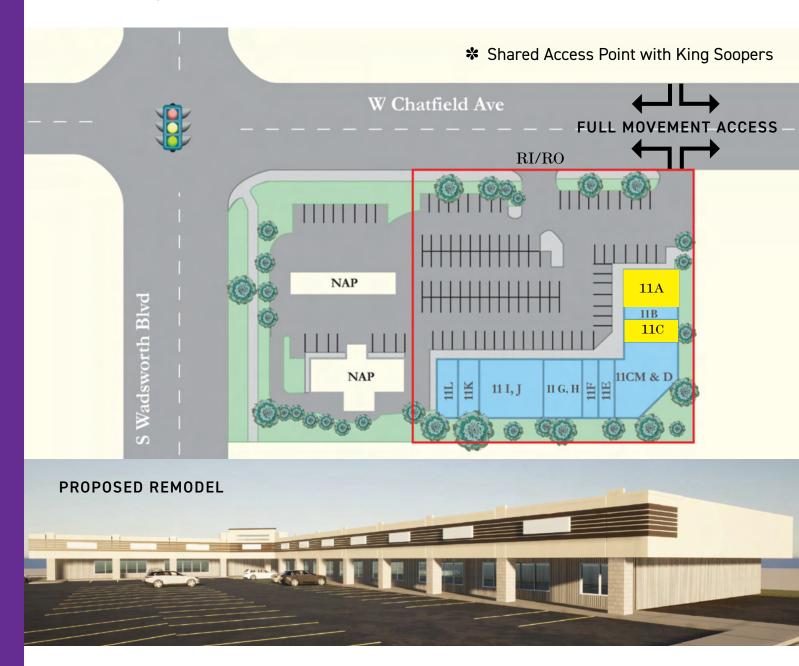

# Marina Pointe Shopping Center

7444 W. CHATFIELD AVENUE

LITTLETON | COLORADO

- High Traffic retail shopping center at the intersection of Chatfield and Wadsworth Blvd
- Excellent high visability End Cap with shared access to King Soopers
- Underserved trade area with affluency and density
- Rare vacancy

### Available Spaces

- \* UNIT C 1,000 SF
- UNIT A 2,400 SF Dominant End Cap
- \* ASKING RENT: \$20-24/SF NNN: \$8.72/SF

### **Tenant Roster**

A- VACANT 2,400SF

E - STATE FARM

I/J - TEAM REVOLUTION

**B-PUPS N CUTS** 

F - BEST MASSAGE

K - CHATFIELD CLEANER

C - VACANT D - SIRENS G/H - ASIAN SPICE

L - WOW NAIL SALON