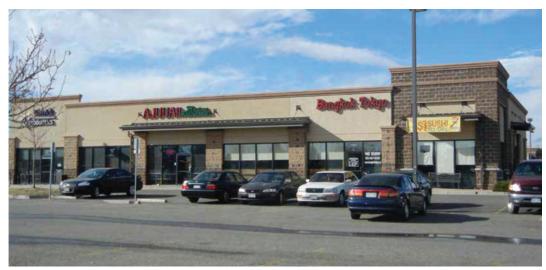

## Saddlerock Marketplace 6020 - 6240 South Gun Club Road

Aurora 🗚 Colorado

### Available Spaces:

- \* Dominant Safeway anchored retail center
  \* Unit I-5 1,400sf
  \* Rare vacancy in the shopping center
  \* Unit L-4 1,400sf
  \* Strong demographics with ever improving
- density.**\*** Join eclectic mix of National, Regional and local
- Join eclectic mix of National, Regional and local Tenants

#### \* Asking rent: \$32-35/sf NNN: \$14.75/sf - \$17.00/sf