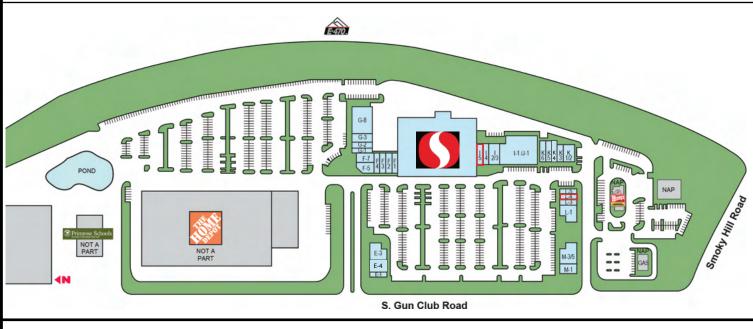

# Saddlerock Marketplace 6020 - 6240 South Gun Club Road

Aurora 🔆 Colorado

| G-8<br>G-3 | Raw Fitness<br>Family 1st Dental | 6,300SF<br>2,100SF |
|------------|----------------------------------|--------------------|
| G-1/2      | CT Family Chiropractic           | 2,800SF            |
| F-7        | Body Image Physical Therapy      | 1,800SF            |
| F-5        | Body Image Physical Therapy      | 2,200SF            |
| F-4        | Hungry Howie's                   | 1,400SF            |
| F-3        | Hair Color Express               | 1,400SF            |
| F-2        | The Griddle                      | 1,400SF            |
| F-1        | Kumon                            | 1,400SF            |
| I-5        | AVAILABLE                        | 1,400SF            |
| I-4        | One Price Cleaners               | 1,400SF            |
| I-2/3      | Kids Town                        | 2,807SF            |
| I-1/J-1    | Great Vines Liquor               | 12,400SF           |
| K-6        | UPS Store                        | 1,400SF            |
|            |                                  |                    |

| K-5   | Sport Clips         | 1,400SF |
|-------|---------------------|---------|
| K-4   | Tenant              | 1,400SF |
| K-3   | Professional Nails  | 1,200SF |
| K-1/2 | Wingstop            | 2,400SF |
| L-5   | High Voltage Vapes  | 1,200SF |
| L-4   | AVAILABLE           | 1,200SF |
| L3    | CO Home Finder      | 1,089SF |
| L-1   | Paradise Asian Cafe | 2,711SF |
| M-3/5 | Martial Arts        | 3,920SF |
| M-1   | Martial Arts        | 2,280SF |
| E-3   | Bangkok Tokyo Asian | 3,200SF |
| E-2   | Copper Pot          | 2,400SF |
| E-1   | Advanced Ortho      | 1,200SF |