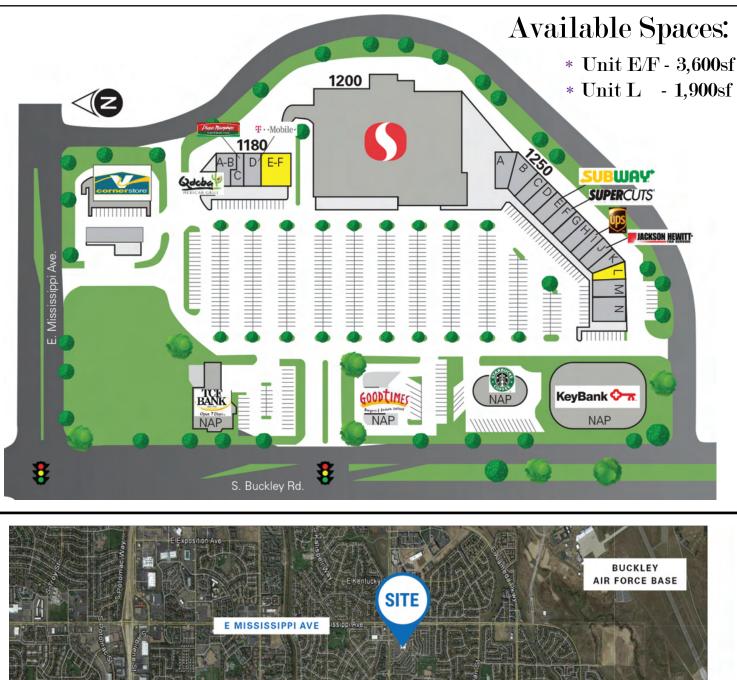

### Available Spaces:

| * | Dominant Safeway anchored retail center<br>in Aurora.        | * | Unit E/F | - 3,600sf       |
|---|--------------------------------------------------------------|---|----------|-----------------|
| * | Rare vacancy in the shopping center                          | * | Unit L-  | <b>1,900</b> sf |
| * | Strong demographics with ever improving density.             |   |          |                 |
| * | Join eclectic mix of National, Regional and local<br>Tenants |   |          |                 |