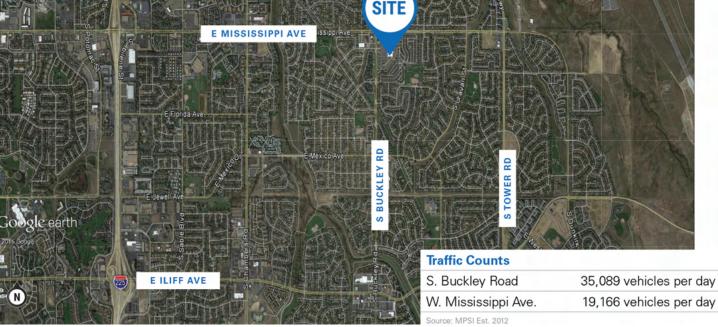

### Available Spaces:

| * | Dominant Safeway anchored retail center<br>in Aurora.        | * | Unit E/F | - 3,600sf       |
|---|--------------------------------------------------------------|---|----------|-----------------|
| * | Rare vacancy in the shopping center                          | * | Unit L-  | <b>1,900</b> sf |
| * | Strong demographics with ever improving density.             |   |          |                 |
| * | Join eclectic mix of National, Regional and local<br>Tenants |   |          |                 |