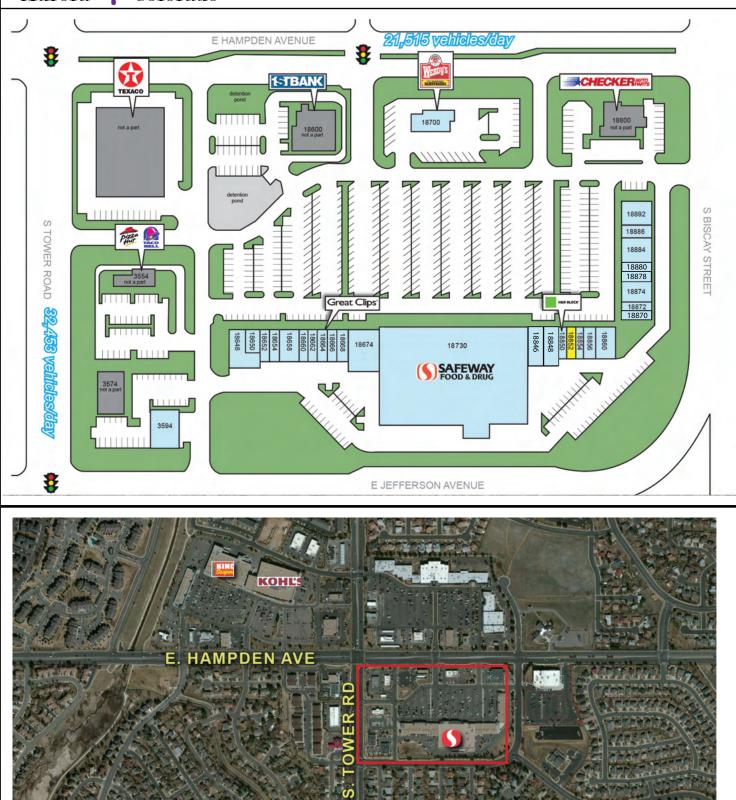

## **Highpoint Marketplace**

SEC of Tower and Hampden Avenue

Aurora ≭ Colorado

- \* Dominant Safeway anchored retail center in booming area of Aurora.
- \* Final vacancy in the shopping center
- \* Strong demographics with ever improving density.
- \* Join eclectic mix of National, Regional and local Tenants

## **\*** 1 vacancy remianing - 1,300sf

## Contact:

Mike Lindemann 720.490.6806 mike@cmcommercialpartners.com

Carolyn Martinez 303.880.9766 carolyn@cmcommercialpartners.com

<image>

Asking Rent: \$25/sf NNN: \$9.93/sf