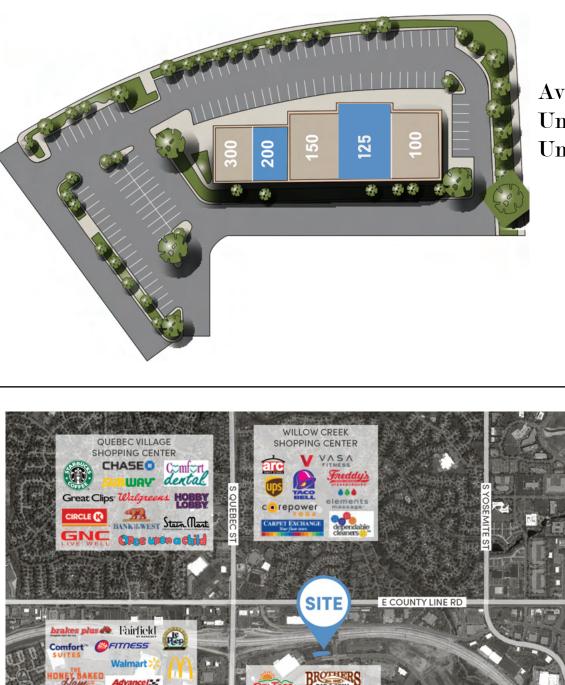

## Available Spaces:

**Unit 125** 

- 4,887 sf

**Unit 200** 

- 1,808 sf

- Prestine retail along Park Meadows
  Drive in Lone Tree CO
- \* Affluent community with quick access to Denver and surrounding suburbs
- \* Lighted intersection along busy Park Meadows Drive
- \* Turn Key fitness vacancy with 2 locker rooms and 1 large open studio

## Lone Tree Town Center

7824 Park Meadows Drive Lone Tree 🔆 Colorado

Available Spaces: Unit #125 - 4,887sf Unit #200 - 1,808sf

PARK MEADOWS

FURNITURE ROV