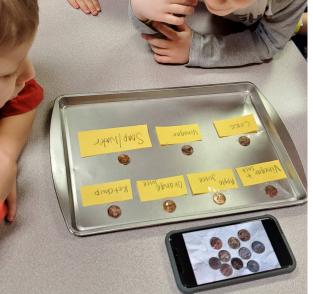

#### Do the weekly kits include the **Montessori bin items?**

Unfortunately, no. We do provide a list of suggested items that can be used for that week's theme and we will include random items when available.