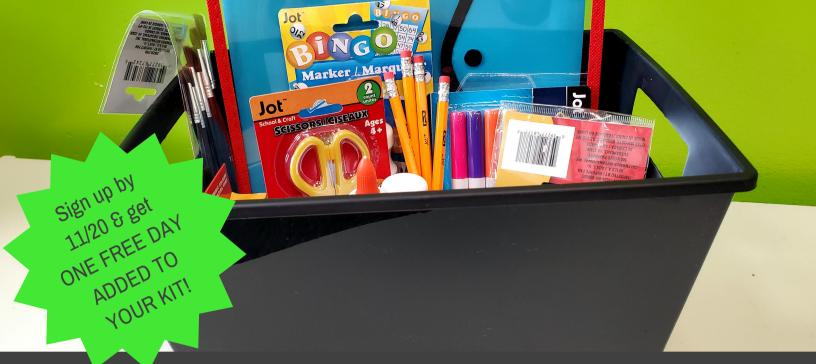

#### FLIP FOR MORE INFO:

Kits for 4 days/week \$80 monthly Kits for 2 day/week \$48 monthly

A yearly one-time fee of \$25 is equired for an at-home supply bucket

#### What is the supply bucket?

The yearly supply bucket includes all athome supplies that will be needed (crayons, markers, dry-erase markers, dry-erase sheet cover, paintbrushes, etc.) The fee is \$25.