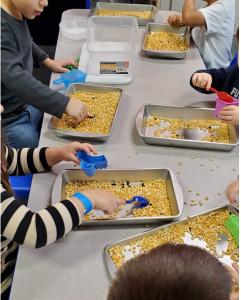

#### Do the weekly kits include the **Montessori bin items?**

Unfortunately, no. We do provide a list of suggested items that can be used for that week's theme and we will include random items when available.