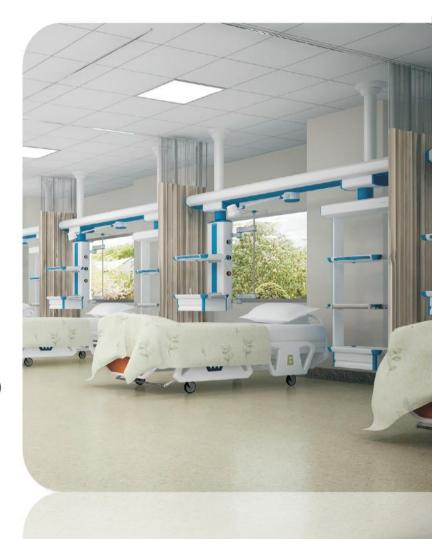

International Quality Directives such as ISO 9001:2008

International Medical Supply Unit EN ISO11197:2004

Applications: For ICUs, Critical Areas, ER, OT (Anesthesia)

International Quality Directives such as ISO 9001:2008 International Medical Supply Unit EN ISO11197:2004 Applications: For ICUs, Critical Area, ER, OT (Anesthesia)

Perfect connection

GERMAN Technology

Made from high-strength aluminum alloy with electrostatic epoxy powder coated with channeled supply chamber for gasses & electrical individually, whole sealed design. International Quality Directives such as ISO 9001:2008, International Medical Supply Unit EN ISO11197: 2004, Applications: For ICUs, Critical Area, ER, OT (Anesthesia)