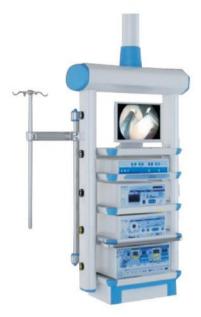

## Sonne AC10 Drop Down Anesthesia Pendant

Made from high-strength aluminum alloy with electrostatic epoxy powder coated with channeled supply chamber for gasses & electrical individually, whole sealed design.

International Quality Directives such as ISO 9001:2008

International Medical Supply Unit EN ISO11197:2004

Applications: For ICUs, Critical Areas, ER, OT (Anesthesia)

### **Technical Description**

Level Degrees Rotation Self Leveled, Non Drifting

Net Loading capacity Rated Voltage Input Power

Fitted with

0~3400

No Requirement of configurated pneumatic breaking system for controlling the pendant

120-180 Kg

220V, Rated Frequency:50HZ;

5 Amp

- 1 no of Working Platform (Height Adjustable), additional can be ordered, have provision to accommodate upto
- Control Handled drawer: 1no Round Angle Design for Prevention of Collision

#### Medical Gas Outlets (DIN Type)

| Oxygen             | 2 nos            | Stainless steel I.V. | 1 Set             |
|--------------------|------------------|----------------------|-------------------|
| Nitrous            | 1 no             | Optional             | Examination light |
| Vacuum             | 2 nos            | -                    | AGSS Outlet       |
| Medical Air        | 1 no             |                      | RJ45 outlet       |
| Power socket       | 6pcs, 220V, 10A; | App. Weight          | 130kg             |
| Grounding terminal | 2 nos            |                      |                   |