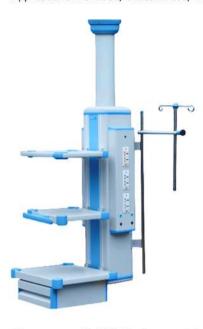

## Sonne AC10 Drop Down Anesthesia Pendant

Made from high-strength aluminum alloy with electrostatic epoxy powder coated with channeled supply chamber for gasses & electrical individually, whole sealed design.

### **Technical Description**

Level Degrees Rotation Self Leveled, Non Drifting

Net Loading capacity Rated Voltage Input Power

Fitted with

0~3400

No Requirement of configurated pneumatic breaking system for controlling the pendant

120-180 Kg

220V, Rated Frequency:50HZ;

5 Amp

- 1 no of Working Platform (Height Adjustable), additional can be ordered, have provision to accommodate upto
- Control Handled drawer: 1no Round Angle Design for Prevention of Collision

#### Medical Gas Outlets (DIN Type)

| Oxygen             | 2 nos            | Stainless steel I.V. | 1 Set             |
|--------------------|------------------|----------------------|-------------------|
| Nitrous            | 1 no             | Optional             | Examination light |
| Vacuum             | 2 nos            | -                    | AGSS Outlet       |
| Medical Air        | 1 no             |                      | RJ45 outlet       |
| Power socket       | 6pcs, 220V, 10A; | App. Weight          | 130kg             |
| Grounding terminal | 2 nos            |                      |                   |