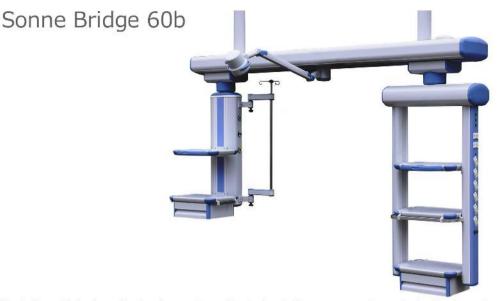

------|-------------------|
| Nitrous      | 1 no        | terminal    |                   |
| Vacuum       | 2 nos       | Optional    | Examination light |
| Medical Air  | 1 no        | RJ 45       | 1 no              |
| Power socket | 6pcs, 220V, | App. Weight | 100 kg            |
|              |             |             |                   |

All specifications, models, versions shown are indicative, representative & approximate, and are subject to change without any prior notice with exclusive discretion of the company.



## 🔁 Srizhty Medical Private limited

A 219 Road No.6 Mahipalpur NH-8 New Delhi-110037 INDIA www.sonnemed.de info@sonnemed.de www.sngindia.org customercare@sngindia.org
Mob.: +91 98100 07700









Perfekte Verbindung!

Perfect connection

GERMAN Technology



Made from high-strength aluminum alloy with electrostatic epoxy powder coated with channeled supply chamber for gasses & electrical individually, whole sealed design. International Quality Directives such as ISO 9001:2008, International Medical Supply Unit EN ISO11197: 2004, Applications: For ICUs, Critical Area, ER, OT (Anesthesia)

## **Technical Description**

Level Degrees Rotation Self Leveled, Non Drifting

Net Loading capacity Rated Voltage

Input Power

Fitted with

0 ~ 340°

No Requirement of configurated pneumatic breaking system for controlling the pendant

120-180 Kg 220V, Rated Frequency: 50HZ;

5 Amp

- 1 no of Working Platform (Height Adjustable), additional can be ordered, have provision to accommodate upto 2 units
- Control Handled drawer: 1no Round Angle Design for Prev