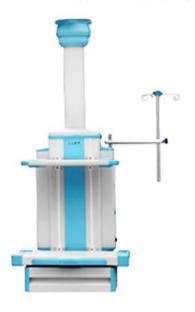

## Sonne IC10 ICU / CRITICAL CARE PENDANT Ultra Slim Version

Made from high-strength aluminum alloy with electrostatic epoxy powder coated with channeled supply chamber for gasses & electrical individually, whole sealed design

International Quality Directives such as ISO 9001:2008 International Medical Supply Unit EN ISO11197:2004 Applications: For ICUs, Critical Area, ER, OT (Anesthesia)

### **Technical Description**

| Level Degrees Rotation     | 0 ~ 340°                        |
|----------------------------|---------------------------------|
| Self Leveled, Non Drifting | No Requirement of configurated  |
| Net Loading capacity       | pneumatic breaking system 60 Kg |
| Rated Voltage              | 220V, Rated Frequency:50HZ;     |
| Input Power                | 5 Amp                           |
| Fitted with                | 1 side IV Pole                  |

#### Medical Gas Outlets (DIN Type)

| Oxygen       | 2 nos       |  |
|--------------|-------------|--|
| Vacuum       | 2 nos       |  |
| Medical Air  | 1 no        |  |
| Power socket | 6pcs, 220V, |  |
| App. Weight  | 60kg        |  |
| Grounding    | 2 nos       |  |
| terminal     |             |  |

terminal

Optional Universal Monitor Arm Bracket