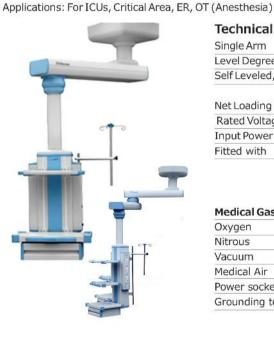

International Quality Directives such as ISO 9001:2008

International Medical Supply Unit EN ISO11197:2004

Applications: For ICUs, Critical Areas, ER, OT (Anesthesia)

### **Technical Description**

Level Degrees Rotation Self Leveled, Non Drifting

Net Loading capacity Rated Voltage Input Power

Fitted with

0~3400

No Requirement of configurated pneumatic breaking system for controlling the pendant

120-180 Kg

220V, Rated Frequency:50HZ;

5 Amp

- 1 no of Working Platform (Height Adjustable), additional can be ordered, have provision to accommodate upto
- Control Handled drawer: 1no Round Angle Design for Prevention of Collision

#### Medical Gas Outlets (DIN Type)

| Oxygen             | 2 nos            | Stainless steel I.V. | 1 Set             |
|--------------------|------------------|----------------------|-------------------|
| Nitrous            | 1 no             | Optional             | Examination light |
| Vacuum             | 2 nos            | -                    | AGSS Outlet       |
| Medical Air        | 1 no             |                      | RJ45 outlet       |
| Power socket       | 6pcs, 220V, 10A; | App. Weight          | 130kg             |
| Grounding terminal | 2 nos            |                      |                   |