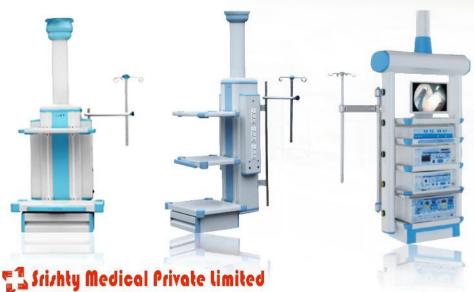

## Sonne AC10 Drop Down Anesthesia Pendant

Made from high-strength aluminum alloy with electrostatic epoxy powder coated with channeled supply chamber for gasses & electrical individually, whole sealed design.

## Sonne AC20 Anesthesia Single Arm Pendant

Made from high-strength aluminum alloy with electrostatic epoxy powder coated with channeled supply chamber for gasses & electrical individually, whole sealed design

## Sonne SC10 Surgical Drop Down Pendant

Made from high-strength aluminum alloy with electrostatic epoxy powder coated with channeled supply chamber for gasses & electrical individually, whole sealed design.

## Sonne SC20 Surgical Single Arm Pendant

Made from high-strength aluminum alloy with electrostatic epoxy powder coated with channeled supply chamber for gasses & electrical individually, whole sealed design

## Sonne IC10 ICU / CRITICAL CARE PENDANT Ultra Slim Version

Made from high-strength aluminum alloy with electrostatic epoxy powder coated with channeled supply chamber for gasses & electrical individually, whole sealed design

## Sonne IC20 ICU / CRITICAL CARE PENDANT Drop Down Version

Made from high-strength aluminum alloy with electrostatic epoxy powder coated with channeled supply chamber for gasses & electrical individually, whole sealed design