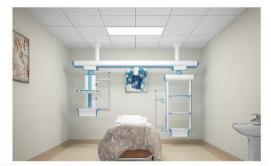

## Sonne AC10 Drop Down Anesthesia Pendant

Made from high-strength aluminum alloy with electrostatic epoxy powder coated with channeled supply chamber for gasses & electrical individually, whole sealed design.

International Quality Directives such as ISO 9001:2008

International Medical Supply Unit EN ISO11197:2004

Applications: For ICUs, Critical Areas, ER, OT (Anesthesia)