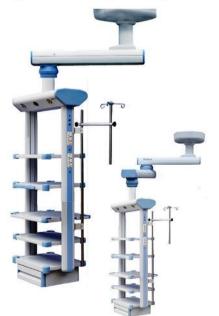

## Sonne AC20 Anesthesia Single Arm Pendant

Made from high-strength aluminum alloy with electrostatic epoxy powder coated with channeled supply chamber for gasses & electrical individually, whole sealed design

International Quality Directives such as ISO 9001:2008 International Medical Supply Unit EN ISO11197:2004

#### **Technical Description**

Single Arm Level Degrees Rotation: Self Leveled, Non Drifting,

Net Loading capacity: Rated Voltage:

Input Power: Fitted with

1500 mm 0~3409

No Requirement of configurated pneumatic breaking system for controlling the pendant

120-180 Kg

220V, Rated Frequency: 50HZ;

5 Amp

- 1 no of Working Platform (Height Adjustable), additional can be ordered, have provision upto 2 units
- Control Handled drawer: 1no Round Angle Design for Prevention of Collision

## Medical Gas Outlets (DIN Type)

| Oxygen             | 2 nos            |
|--------------------|------------------|
| Nitrous            | 2 no             |
| Vacuum             | 2 nos            |
| Medical Air        | 1 no (Optional)  |
| Power socket       | 6pcs, 220V, 10A; |
| Grounding terminal | 2 nos            |

Stainless steel I.V. 1 Set Optional Examination light AGSS Outlet R145 outlet Double Arm available App. Weight 150kg/180kg

All specifications, models, versions shown are indicative, representative & approximate, and are subject to change without any prior notice with exclusive discretion of the company.