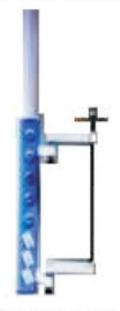

## Sonne AC10 Drop Down Anesthesia Pendant

Made from high-strength aluminum alloy with electrostatic epoxy powder coated with channeled supply chamber for gasses & electrical individually, whole sealed design.

International Quality Directives such as ISO 9001:2008

International Medical Supply Unit EN ISO11197:2004

Applications: For ICUs, Critical Areas, ER, OT (Anesthesia)

### **Technical Description**

Level Degrees Rotation Self Leveled, Non Drifting

Net Loading capacity Rated Voltage Input Power

Fitted with

0~3400

No Requirement of configurated pneumatic breaking system for controlling the pendant

120-180 Kg

220V, Rated Frequency:50HZ;

5 Amp

- 1 no of Working Platform (Height Adjustable), additional can be ordered, have provision to accommodate upto
- Control Handled drawer: 1no Round Angle Design for Prevention of Collision

#### Medical Gas Outlets (DIN Type)

| Oxygen             | 2 nos            | Stainless steel I.V. | 1 Set             |
|--------------------|------------------|----------------------|-------------------|
| Nitrous            | 1 no             | Optional             | Examination light |
| Vacuum             | 2 nos            | -                    | AGSS Outlet       |
| Medical Air        | 1 no             |                      | RJ45 outlet       |
| Power socket       | 6pcs, 220V, 10A; | App. Weight          | 130kg             |
| Grounding terminal | 2 nos            |                      |                   |