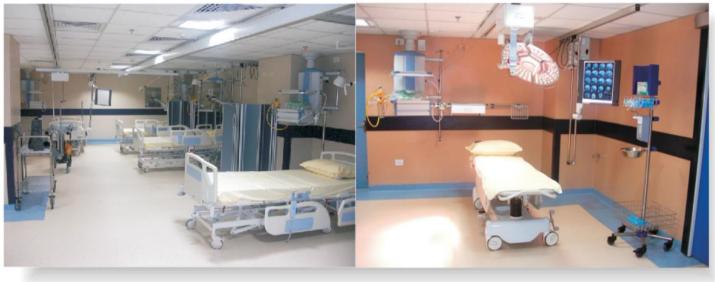

International Quality Directives such as ISO 9001:2008

International Medical Supply Unit EN ISO11197:2004

Applications: For ICUs, Critical Areas, ER, OT (Anesthesia)

International Quality Directives such as ISO 9001:2008,

International Medical Supply Unit EN ISO11197:2004

Applications: For OT (Surgical), Endoscopy

International Quality Directives such as ISO 9001:2008 International Medical Supply Unit EN ISO11197:2004 Applications: For ICUs, Critical Area, ER, OT (Anesthesia)