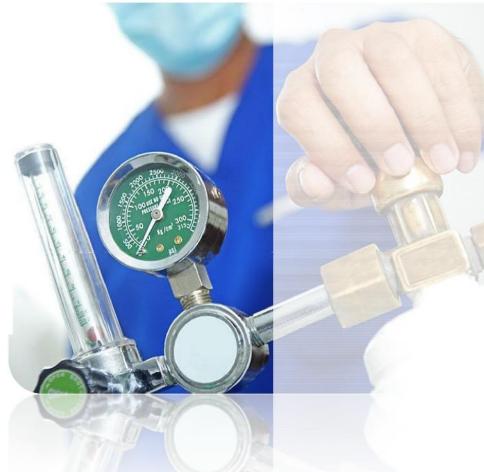

#### Gas Control Panel

Designed for surgical tools and equipment, the control panel has diaphragm-sensed regulator ensures a consistent outlet pressure. CGA specified inlet connection, with  $\frac{1}{2}$  turn shut-off stainless steel ball valve rated at minimum 300psi. Two pressure gauges 0-400psi 50mm dia. to monitor inlet & outlet pressures. The regulators are adjustable [0-300psi]. The DISS outlet with index safety for Air / Nitrogen outlets for pressure above 200psi.

NFPA 99 compliant

All specifications, models, versions shown are indicative, representative & approximate, and are subject to change without any prior notice with exclusive discretion of the company.

A 219 Road No.6 Mahipalpur NH-8 New Delhi-110037 INDIA