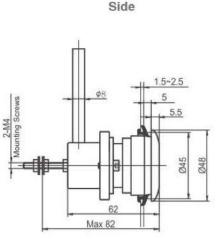

Perfekte Verbindung!

#### Perfect connection

GERMAN Technology

#### Dimensions units in millimeter(s)

#### Surface Mount



#### Flush Mount



### **Repair Schematics**



1. Pull the pressure lid off



2. Loosen the two retaining bolts 2-3 mm



3. Pull out the body at an angle



 Replace the sealing ring without disassembling the panel mount

All specifications, models, versions shown are indicative, representative & approximate, and are subject to change without any prior notice with exclusive discretion of the company.



## art Solutions... \*\*Since 1953! \*\* Sri/hty Medical Private Limited\*\* \*\*The property of the company of the compa

A 219 Road No.6 Mahipalpur NH-8 New Delhi-110037 INDIA









Perfekte Verbindung!

#### Perfect connection

GERMAN Technology





Side

90° Tubing with Installation Bracket



Back

90° Tubing with Console Plate



90° Tubing

180° Tubing



90° M14 Thread



90° M14 Thread with Console Plate



90° Hose Barb



180° Hose Barb



90° Hose Barb

#### Medical Bed Head Panels

All specifications, models, versions shown are indicative, representative & approximate, and are subject to change without any prior notice with exclusive discretion of the company.



## 

A 219 Road No.6 Mahipalpur NH-8 New Delhi-110037 INDIA









Perfekte Verbindung!

#### Perfect connection

GERMAN Technology







#### **Bed Head Panels**

Bed Head panels made of extruded aluminium with separate channels for electrical and gases lines. The lengths can be customised per hospital's needs. Each Bed Head Panel comes with provisions for e