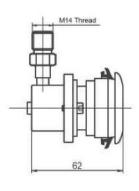

#### Dimensions units in millimeter(s)

#### Perfect connection

GERMAN Technology

Side

90° Tubing with Installation Bracket

Back

90° Tubing with Console Plate

90° Tubing

180° Tubing

90° M14 Thread

90° M14 Thread with Console Plate

90° Hose Barb

180° Hose Barb

90° Hose Barb