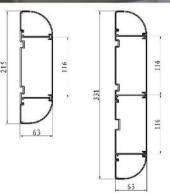

nce 1953! \*\* Sri/hty Medical Private Limited\*\* \*\*The property of the company of the compa

A 219 Road No.6 Mahipalpur NH-8 New Delhi-110037 INDIA









Perfekte Verbindung!

#### Perfect connection

GERMAN Technology





Side

90° Tubing with Installation Bracket



Back

90° Tubing with Console Plate



90° Tubing

180° Tubing



90° M14 Thread



90° M14 Thread with Console Plate



90° Hose Barb



180° Hose Barb



90° Hose Barb

#### Medical Bed Head Panels

All specifications, models, versions shown are indicative, representative & approximate, and are subject to change without any prior notice with exclusive discretion of the company.



## 

A 219 Road No.6 Mahipalpur NH-8 New Delhi-110037 INDIA









Perfekte Verbindung!

#### Perfect connection

GERMAN Technology







#### **Bed Head Panels**

Bed Head panels made of extruded aluminium with separate channels for electrical and gases lines. The lengths can be customised per hospital's needs. Each Bed Head Panel comes with provisions for electrical outlets, gas outlets, telephone, nurse call systems and others as per requirement of the care givers.





Other Accessories

Outlet connection probes& blocks

















**Ward Vacuum Units** 

Theatre Vacuum UnitsHP & LP Hoses / Tubes

All specifications, models, versions shown are indicative, representative & approximate, and are subject to change without any prior notice with exclusive discretion of the company.



#### 📆 Srizhty Medical Private limited

A 219 Road No.6 Mahipalpur NH-8 New Delhi-110037 INDIA