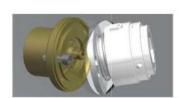

#### **Medical Gas Terminal Outlets**

## German / British / Japanese Medical Gas Outlets Round-faced Pressure Lid Outlets

- . Color-coded for easy gas service identification
- · Modular structure, convenient maintenance
- German (DIN) Gas Outlet is CE listed and compliant with EN ISO 9170-1 and DIN 13620-2
- British (BS) Gas Outlet is CE listed and compliant with HTM 02-01, ISO 9170-1 and BS 5682
- Japanese (JIS) Gas Outlet is compliant with EN ISO 9170-1 and JIS T 7101