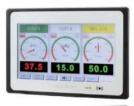

#### Medical Gas Line Management Systems: Area & Master Alarm Systems

**SonneMed** offers is a highly modular system utilizing the most advanced technologies in electronics and software. Accepts all 4-20mA and voltage signals and the monitor can be customized reading or alarm conditions such as humidity, temperature, concentration levels, and flow rates in addition to typical pressure readings. Medical Gas Line Management system alarm series complies with the latest edition of NFPA 99 and HTM 02-01.

#### **Medical Gases Combination Alarm**

The combination Alarm device can monitor dry and digital gas sensor modules and 4-20mA transducers as and an area alarm as well as master alarm displayed on the Touch Screen.

| c |    |      |    | _ | _  |
|---|----|------|----|---|----|
| ۰ | p2 | IT I | ır | Ω | ς. |

- · Front Panel constructed of metal alloy and ABS
- Optional 25cms Resistive Touch Panel for TS version & digital display for Standard versiaon
- Adjustable alarm volume
- Analog/Digital Input Channels & analogue output channels
- NFPA99 Compliant
- Networking Capabilities
- Events & Trends Log
- Service Forecast
- Built-in Menu for Alarm conditions
- Optional connect via VNC apps for smartphone and tablet