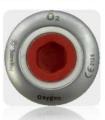

#### **Medical Gas Terminal Outlets**

## German / British / Japanese Medical Gas Outlets Round-faced Pressure Lid Outlets

- . Color-coded for easy gas service identification
- · Modular structure, convenient maintenance
- German (DIN) Gas Outlet is CE listed and compliant with EN ISO 9170-1 and DIN 13620-2
- British (BS) Gas Outlet is CE listed and compliant with HTM 02-01, ISO 9170-1 and BS 5682
- Japanese (JIS) Gas Outlet is compliant with EN ISO 9170-1 and JIS T 7101

 $O_2$ 

 $N_2O$ 

 $CO_2$ 

AIR

**VACUUM** 

**AGSS** 

All specifications, models, versions shown are indicative, representative & approximate, and are subject to change without any prior notice with exclusive discretion of the company.