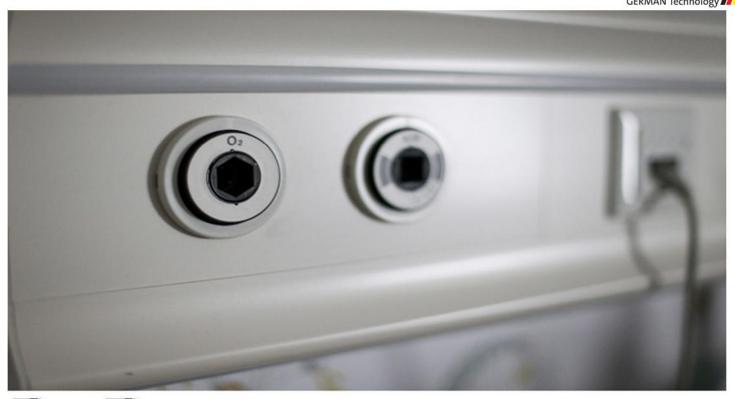

#### **Medical Gas Terminal Outlets**

## German / British / Japanese Medical Gas Outlets Round-faced Pressure Lid Outlets

- . Color-coded for easy gas service identification
- · Modular structure, convenient maintenance
- German (DIN) Gas Outlet is CE listed and compliant with EN ISO 9170-1 and DIN 13620-2
- British (BS) Gas Outlet is CE listed and compliant with HTM 02-01, ISO 9170-1 and BS 5682
- Japanese (JIS) Gas Outlet is compliant with EN ISO 9170-1 and JIS T 7101

 $O_2$ 

 $N_2O$ 

 $CO_2$ 

AIR

**VACUUM** 

**AGSS** 

All specifications, models, versions shown are indicative, representative & approximate, and are subject to change without any prior notice with exclusive discretion of the company.