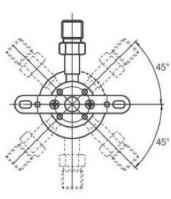

#### Medical Gas Manifold Systems

Manual Manifold System consists of the main gas delivery bank and the emergency reserve bank. Once the primary bank is depleted of its gas, the same will be turned off manually & switch over to the reserve bank manually for reactivating the gas flow.

Semi-Automatic Manifold System consists of the primary bank and the emergency reserve bank. When the pressure in the primary cylinder bank reduces to the pre-set value, the changeover takes place automatically to provide continuous supply of gas from the reserve bank. The priority handle should be manually switched during cylinder change.

Automatic Manifold System is designed to provide an uninterrupted gas supply without any manual adjustments. This system automatically changes over when the primary cylinder bank is depleted. Even in case of power failure, the system continues to supply gas without interruption.

Digital Automatic Manifold System monitors cylinder bank pressure electronically, automatically changes over to secondary bank when the primary cylinder bank is depleted, and eliminates the need to manually set a priority side. The Touch Screen enables easy control and monitoring.

| Standard Features                                                                                                                                                                                        | Manual Manifold | Semi-Automatic Manifold | <b>Automatic Manifold</b> |
|----------------------------------------------------------------------------------------------------------------------------------------------------------------------------------------------------------|-----------------|-------------------------|---------------------------|
| 60mm flexible high pressure stainless steel braided pigtails with check valve. Rigid copper pigtails are available as an option. Pigtails for Acetylene models are equipped with dry flashback arrestor. | •               | •                       | •                         |
| Relief valve at outlet for protecting downstream piping.                                                                                                                                                 | •               | •                       | •                         |
| Style                                                                                                                                                                                                    | Open            | Open                    | Open                      |
| Silver brazing on piping joints for maximum leak prevention                                                                                                                                              | •               | •                       | •                         |
| Designed for future expansion                                                                                                                                                                            | •               | •                       | : •                       |
| Pressure switch port                                                                                                                                                                                     | •               | •                       | •                         |
| Wall / Stand Mounted                                                                                                                                                                                     | •               | •                       | •                         |
| Unique Automatic changeover system for<br>uninterrupted supply of gas from primary and<br>emergency reserve banks                                                                                        |                 | •                       | •                         |
| Automatic Switch off when gas is depleted                                                                                                                                                                |                 | •                       | :•                        |
| Works in case of Power Failure                                                                                                                                                                           | •               |                         | •                         |