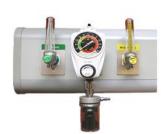

#### Gas Control Panel

Designed for surgical tools and equipment, the control panel has diaphragm-sensed regulator ensures a consistent outlet pressure. CGA specified inlet connection, with  $\frac{1}{2}$  turn shut-off stainless steel ball valve rated at minimum 300psi. Two pressure gauges 0-400psi 50mm dia. to monitor inlet & outlet pressures. The regulators are adjustable [0-300psi]. The DISS outlet with index safety for Air / Nitrogen outlets for pressure above 200psi.

NFPA 99 compliant

All specifications, models, versions shown are indicative, representative & approximate, and are subject to change without any prior notice with exclusive discretion of the company.

A 219 Road No.6 Mahipalpur NH-8 New Delhi-110037 INDIA