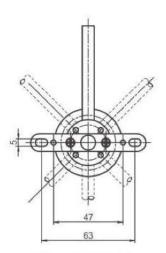

ction

GERMAN Technology

#### Dimensions units in millimeter(s)

#### Surface Mount



#### Flush Mount



### **Repair Schematics**



1. Pull the pressure lid off



2. Loosen the two retaining bolts 2-3 mm



3. Pull out the body at an angle



 Replace the sealing ring without disassembling the panel mount

All specifications, models, versions shown are indicative, representative & approximate, and are subject to change without any prior notice with exclusive discretion of the company.



## art Solutions... \*\*Since 1953! \*\* Sri/hty Medical Private Limited\*\* \*\*The property of the company of the compa

A 219 Road No.6 Mahipalpur NH-8 New Delhi-110037 INDIA









Perfekte Verbindung!

#### Perfect connection

GERMAN Technology





Side

90° Tubing with Installation Bracket



Back

90° Tubing with Console Plate



90° Tubing

180° Tubing



90° M14 Thread



90° M14 Thread with Console Plate



90° Hose Barb



180° Hose Barb



90° Hose Barb

#### Medical Bed Head Panels

All specifications, models, versions shown are indicative, representative & approximate, and are subject to change without any prior notice with exclusive discretion of the company.



## 

A 219 Road No.6 Mahipalpur NH-8 New Delhi-110037 INDIA









Perfekte Verbindung!

#### Perfect connection

GERMAN Technology







#### **Bed Head Panels**

Bed Head panels made of extruded aluminium with separate channels for electrical and gases lines. The lengths can be customised per hospital's needs. Each Bed Head Panel comes with provisions for electrical outlets, gas outlets, telephone, nurse