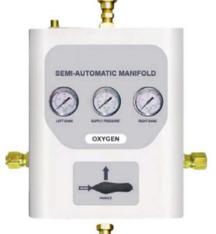

Semi-Automatic Manifold System consists of the primary bank and the emergency reserve bank. When the pressure in the primary cylinder bank reduces to the pre-set value, the changeover takes place automatically to provide continuous supply of gas from the reserve bank. The priority handle should be manually switched during cylinder change.