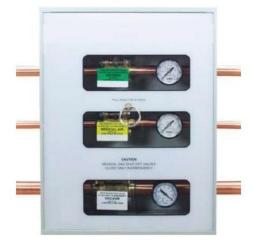

#### Medical Gas Line Management Systems: Isolation & Area Service Units

#### Area / Zone Valve Box Unit

Zone Valve Boxes are mainly used in medical pipelines to allow maintenance of individual zones without disturbing the gas flow to other zones. In case of emergencies, zone valve boxes can also be used to shutoff of gas distribution to individual zones. A single box can hold from 1 to 6 valves, allowing control of 6 types of gas. All boxes are pre-assembled with the smallest valve at the top& largest at the bottom.

#### Area / Zone Valve Service Unit

In case of emergencies, zone valve service units can be accessed for servicing and can also be used to shutoff of gas distribution to individual zones. A single box can hold from 1 to 6 valves, allowing control of 6 types of gas. All boxes are pre-assembled. The unit houses the shut-off valve and check valve with NIST connection. Easy to operate and maintain with Steel enclosure for durability. Pressure gauges included to provide accurate reading of pressure.