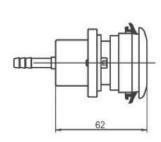

. Pull the pressure lid off



2. Loosen the two retaining bolts 2-3 mm



3. Pull out the body at an angle



 Replace the sealing ring without disassembling the panel mount

All specifications, models, versions shown are indicative, representative & approximate, and are subject to change without any prior notice with exclusive discretion of the company.



## art Solutions... \*\*Since 1953! \*\* Sri/hty Medical Private Limited\*\* \*\*The property of the company of the compa

A 219 Road No.6 Mahipalpur NH-8 New Delhi-110037 INDIA









Perfekte Verbindung!

#### Perfect connection

GERMAN Technology





Side

90° Tubing with Installation Bracket



Back

90° Tubing with Console Plate



90° Tubing

180° Tubing



90° M14 Thread



90° M14 Thread with Console Plate



90° Hose Barb



180° Hose Barb



90° Hose Barb

#### Medical Bed Head Panels

All specifications, models, versions shown are indicative, representative & approximate, and are subject to change without any prior notice with exclusive discretion of the company.



## 

A 219 Road No.6 Mahipalpur NH-8 New Delhi-110037 INDIA









Perfekte Verbindung!

#### Perfect connection

GERMAN Technology







#### **Bed Head Panels**

Bed Head panels made of extruded aluminium with separate channels for electrical and gases lines. The lengths can be customised per hospital's needs. Each Bed Head Panel comes with provisions for electrical outlets, gas outlets, telephone, nurse call systems and others as per requirement of the care givers.





Other Accessories

Outlet connection probes& blocks