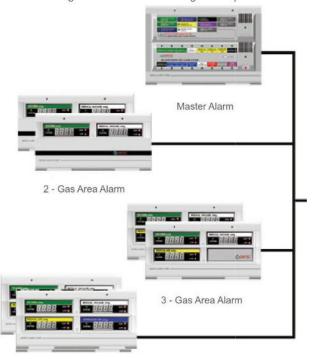

#### Medical Gas Line Management Systems: Area & Master Alarm Systems

**SonneMed** offers is a highly modular system utilizing the most advanced technologies in electronics and software. Accepts all 4-20mA and voltage signals and the monitor can be customized reading or alarm conditions such as humidity, temperature, concentration levels, and flow rates in addition to typical pressure readings. Medical Gas Line Management system alarm series complies with the latest edition of NFPA 99 and HTM 02-01.

#### Medical Gases Master / Area Alarm - Standard

This master device can continuously monitor & audio alarm when the alarm limit is reached.

#### 4 - Gas Area Alam

#### Medical Gases Master Alarm

This master device can continuously monitor status of up to 14 points.
Audio & Colour indicators [Grey for Normal, Yellow for Caution and Red when the alarm limit is reached.

#### **Medical Gases Combination Alarm**

The combination Alarm device can monitor dry and digital gas sensor modules and 4-20mA transducers as and an area alarm as well as master alarm displayed on the Touch Screen.

#### Medical Gases Alarm

The device is capable of continuous monitoring of up to eight gas sensor modules. The measurement parameters are programmable for each gas in psi, mmHg, kPa, MPa or bar. With adjustable for lowerand upper limit alarm values.