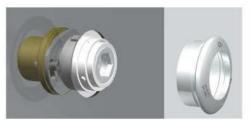

#### **Medical Gas Terminal Outlets**

## German / British / Japanese Medical Gas Outlets Round-faced Pressure Lid Outlets

- . Color-coded for easy gas service identification
- · Modular structure, convenient maintenance
- German (DIN) Gas Outlet is CE listed and compliant with EN ISO 9170-1 and DIN 13620-2
- British (BS) Gas Outlet is CE listed and compliant with HTM 02-01, ISO 9170-1 and BS 5682
- Japanese (JIS) Gas Outlet is compliant with EN ISO 9170-1 and JIS T 7101