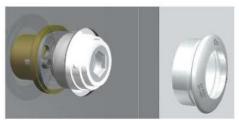

### **Repair Schematics**

1. Pull the pressure lid off

2. Loosen the two retaining bolts 2-3 mm

3. Pull out the body at an angle

 Replace the sealing ring without disassembling the panel mount

All specifications, models, versions shown are indicative, representative & approximate, and are subject to change without any prior notice with exclusive discretion of the company.