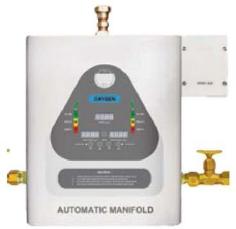

Automatic Manifold System is designed to provide an uninterrupted gas supply without any manual adjustments. This system automatically changes over when the primary cylinder bank is depleted. Even in case of power failure, the system continues to supply gas without interruption.

Digital Automatic Manifold System monitors cylinder bank pressure electronically, automatically changes over to secondary bank when the primary cylinder bank is depleted, and eliminates the need to manually set a priority side. The Touch Screen enables easy control and monitoring.