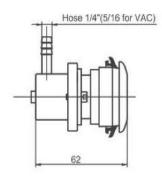

Schematics**



1. Pull the pressure lid off



2. Loosen the two retaining bolts 2-3 mm



3. Pull out the body at an angle



 Replace the sealing ring without disassembling the panel mount

All specifications, models, versions shown are indicative, representative & approximate, and are subject to change without any prior notice with exclusive discretion of the company.



## art Solutions... \*\*Since 1953! \*\* Sri/hty Medical Private Limited\*\* \*\*The property of the company of the compa

A 219 Road No.6 Mahipalpur NH-8 New Delhi-110037 INDIA









Perfekte Verbindung!

#### Perfect connection

GERMAN Technology





Side

90° Tubing with Installation Bracket



Back

90° Tubing with Console Plate



90° Tubing

180° Tubing



90° M14 Thread



90° M14 Thread with Console Plate



90° Hose Barb



180° Hose Barb



90° Hose Barb

#### Medical Bed Head Panels

All specifications, models, versions shown are indicative, representative & approximate, and are subject to change without any prior notice with exclusive discretion of the company.



## 

A 219 Road No.6 Mahipalpur NH-8 New Delhi-110037 INDIA









Perfekte Verbindung!

#### Perfect connection

GERMAN Technology







#### **Bed Head Panels**

Bed Head panels made of extruded aluminium with separate channels for electrical and gases lines. The lengths can be customised per hospital's needs. Each Bed Head Panel comes with provisions for electrical outlets, gas outlets, telephone, nurse call systems and others as per requirement of the care givers.





Other Accessories

Outlet connection probes& blocks