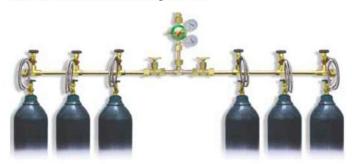

#### Medical Gas Manifold Systems

Manual Manifold System consists of the main gas delivery bank and the emergency reserve bank. Once the primary bank is depleted of its gas, the same will be turned off manually & switch over to the reserve bank manually for reactivating the gas flow.