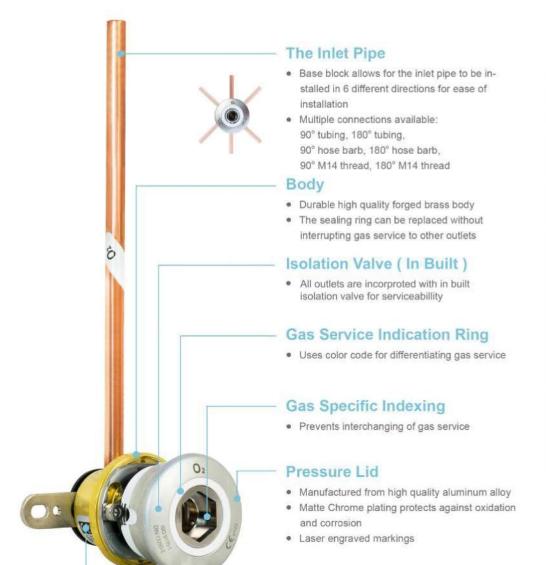

#### **Specifications**

SonneMed gas outlets are designed for delivery of medical gas from a central pipeline system. These outlets are 100% individually tested for leaks to ensure safety. The outlets are designed with safety in mind and comply fully with ISO 9170-1. Outlets are manufactured in an ISO 9001: 2008 and ISO 13485 registered facility.

#### Base Block

· High quality forged brass

All specifications, models, versions shown are indicative, representative & approximate, and are subject to change without any prior notice with exclusive discretion of the company.