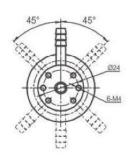

## German / British / Japanese Medical Gas Outlets Round-faced Pressure Lid Outlets

- . Color-coded for easy gas service identification
- · Modular structure, convenient maintenance
- German (DIN) Gas Outlet is CE listed and compliant with EN ISO 9170-1 and DIN 13620-2
- British (BS) Gas Outlet is CE listed and compliant with HTM 02-01, ISO 9170-1 and BS 5682
- Japanese (JIS) Gas Outlet is compliant with EN ISO 9170-1 and JIS T 7101

 $O_2$ 

 $N_2O$ 

 $CO_2$ 

AIR

**VACUUM** 

**AGSS** 

All specifications, models, versions shown are indicative, representative & approximate, and are subject to change without any prior notice with exclusive discretion of the company.