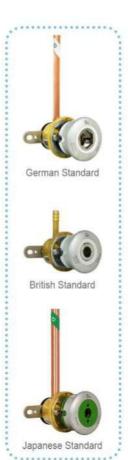

## German / British / Japanese Medical Gas Outlets Round-faced Pressure Lid Outlets

- . Color-coded for easy gas service identification
- · Modular structure, convenient maintenance
- German (DIN) Gas Outlet is CE listed and compliant with EN ISO 9170-1 and DIN 13620-2
- British (BS) Gas Outlet is CE listed and compliant with HTM 02-01, ISO 9170-1 and BS 5682
- Japanese (JIS) Gas Outlet is compliant with EN ISO 9170-1 and JIS T 7101