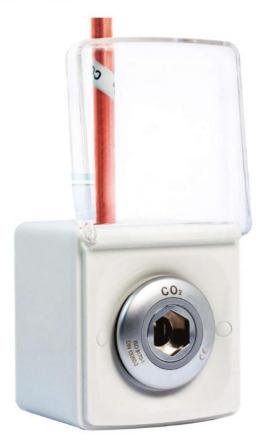

#### **Medical Gas Terminal Outlets**

## German / British / Japanese Medical Gas Outlets Round-faced Pressure Lid Outlets

- . Color-coded for easy gas service identification
- · Modular structure, convenient maintenance
- German (DIN) Gas Outlet is CE listed and compliant with EN ISO 9170-1 and DIN 13620-2
- British (BS) Gas Outlet is CE listed and compliant with HTM 02-01, ISO 9170-1 and BS 5682
- Japanese (JIS) Gas Outlet is compliant with EN ISO 9170-1 and JIS T 7101

 $O_2$ 

 $N_2O$ 

 $CO_2$ 

AIR

**VACUUM** 

**AGSS** 

All specifications, models, versions shown are indicative, representative & approximate, and are subject to change without any prior notice with exclusive discretion of the company.