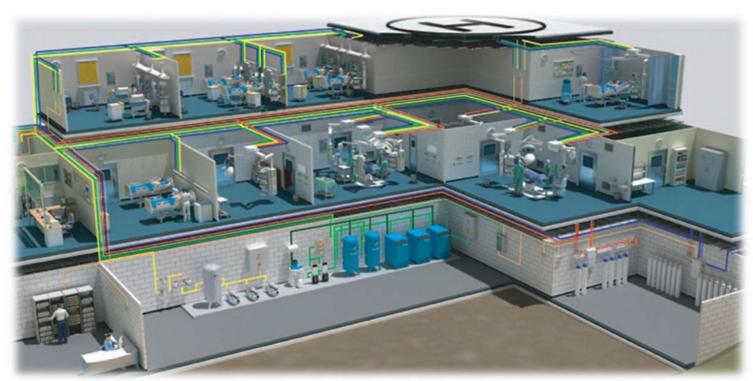

# Central Medical Gas Pipeline Solutions

A 219 Road No.6 Mahipalpur NH-8 New Delhi-110037 INDIA

Perfekte Verbindung!

#### Perfect connection

GERMAN Technology

In a healthcare facility, the CMGPS is life-supporting element that has direct influence on maintaining the life of a patient. The medical gasses supplied through the CMGPS should be clean, pure and supplied under stable pressure.

**MEDITEK**® CMGPS covers complete pipeline for *Oxygen*, *Suction*, *Compressed Air*, *Carbon Dioxide & Nitrous Oxide* and conforms to best National & International regulations, compliances and standards [DIN, NFPA, HTM, BS, EN & ISO etc. as applicable].

#### The CMGPS components include:

- Gas Manifold Systems
- Gas Line Management Solutions including Area Valve Boxes & Service Units, Medical Gas Alarm Units & Isolation Valves
- Gas Delivery Solutions including Medical Garde Copper Pipes & fittings, Medical Gas Outlets, Ceiling Supply pendants, Over Bed Panels
- Control Panels
- Vacuum System
- Compressed Air System
- Anaesthetic-gas Scavenging System etc