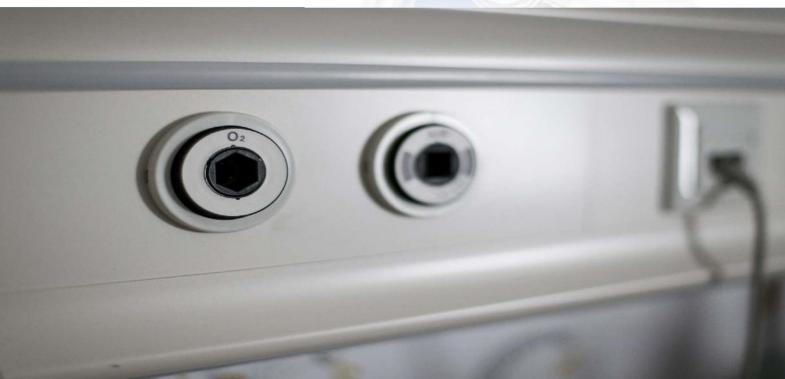

#### **Medical Gas Terminal Outlets**

## German / British / Japanese Medical Gas Outlets Round-faced Pressure Lid Outlets

- . Color-coded for easy gas service identification
- · Modular structure, convenient maintenance
- German (DIN) Gas Outlet is CE listed and compliant with EN ISO 9170-1 and DIN 13620-2
- British (BS) Gas Outlet is CE listed and compliant with HTM 02-01, ISO 9170-1 and BS 5682
- Japanese (JIS) Gas Outlet is compliant with EN ISO 9170-1 and JIS T 7101

 $O_2$ 

 $N_2O$ 

 $CO_2$ 

AIR

**VACUUM** 

**AGSS** 

All specifications, models, versions shown are indicative, representative & approximate, and are subject to change without any prior notice with exclusive discretion of the company.