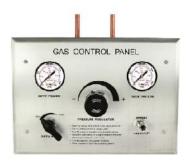

#### Gas Control Panel

Designed for surgical tools and equipment, the control panel has diaphragm-sensed regulator ensures a consistent outlet pressure. CGA specified inlet connection, with  $\frac{1}{2}$  turn shut-off stainless steel ball valve rated at minimum 300psi. Two pressure gauges 0-400psi 50mm dia. to monitor inlet & outlet pressures. The regulators are adjustable [0-300psi]. The DISS outlet with index safety for Air / Nitrogen outlets for pressure above 200psi.

NFPA 99 compliant

All specifications, models, versions shown are indicative, representative & approximate, and are subject to change without any prior notice with exclusive discretion of the company.

A 219 Road No.6 Mahipalpur NH-8 New Delhi-110037 INDIA