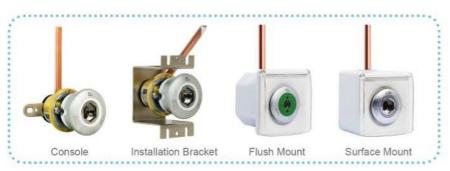

All specifications, models, versions shown are indicative, representative & approximate, and are subject to change without any prior notice with exclusive discretion of the company.



#### rt Solutions... ...since 1953! 📆 Srizhty Medical Private Limited

A 219 Road No.6 Mahipalpur NH-8 New Delhi-110037 INDIA









Perfekte Verbindung!

#### Perfect connection

GERMAN Technology

#### **Specifications**

SonneMed gas outlets are designed for delivery of medical gas from a central pipeline system. These outlets are 100% individually tested for leaks to ensure safety. The outlets are designed with safety in mind and comply fully with ISO 9170-1. Outlets are manufactured in an ISO 9001: 2008 and ISO 13485 registered facility.





#### Base Block

· High quality forged brass



All specifications, models, versions shown are indicative, representative & approximate, and are subject to change without any prior notice with exclusive discretion of the company.



## Smart Solutions... ....since 1953! Sri/hty Medical Private Limited

A 219 Road No.6 Mahipalpur NH-8 New Delhi-110037 INDIA









Perfekte Verbindung!

#### Perfect connection

GERMAN Technology

#### Dimensions units in millimeter(s)

#### Surface Mount



#### Flush Mount



### **Repair Schematics**



1. Pull the pressure lid off



2. Loosen the two retaining bolts 2-3 mm



3. Pull out the body at an angle



 Replace the sealing ring without disassembling the panel mount

All specifications, models, versions shown are indicative, representative & approximate, and are subject to change without a