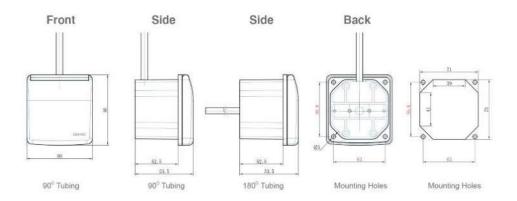

#### Dimensions units in millimeter(s)

#### Perfect connection

GERMAN Technology

Side

90° Tubing with Installation Bracket

Back

90° Tubing with Console Plate

90° Tubing

180° Tubing

90° M14 Thread

90° M14 Thread with Console Plate

90° Hose Barb

180° Hose Barb

90° Hose Barb