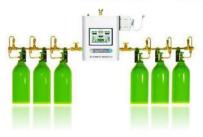

#### Medical Gas Manifold Systems

Manual Manifold System consists of the main gas delivery bank and the emergency reserve bank. Once the primary bank is depleted of its gas, the same will be turned off manually & switch over to the reserve bank manually for reactivating the gas flow.

Semi-Automatic Manifold System consists of the primary bank and the emergency reserve bank. When the pressure in the primary cylinder bank reduces to the pre-set value, the changeover takes place automatically to provide continuous supply of gas from the reserve bank. The priority handle should be manually switched during cylinder change.

Automatic Manifold System is designed to provide an uninterrupted gas supply without any manual adjustments. This system automatically changes over when the primary cylinder bank is depleted. Even in case of power failure, the system continues to supply gas without interruption.

Digital Automatic Manifold System monitors cylinder bank pressure electronically, automatically changes over to secondary bank when the primary cylinder bank is depleted, and eliminates the need to manually set a priority side. The Touch Screen enables easy control and monitoring.

| Standard Features                                                                                                                                                                                        | Manual Manifold | Semi-Automatic Manifold | <b>Automatic Manifold</b> |
|----------------------------------------------------------------------------------------------------------------------------------------------------------------------------------------------------------|-----------------|-------------------------|---------------------------|
| 60mm flexible high pressure stainless steel braided pigtails with check valve. Rigid copper pigtails are available as an option. Pigtails for Acetylene models are equipped with dry flashback arrestor. | •               | •                       | •                         |
| Relief valve at outlet for protecting downstream piping.                                                                                                                                                 | •               | •                       | •                         |
| Style                                                                                                                                                                                                    | Open            | Open                    | Open                      |
| Silver brazing on piping joints for maximum leak prevention                                                                                                                                              | •               | •                       | •                         |
| Designed for future expansion                                                                                                                                                                            | •               | •                       | : •                       |
| Pressure switch port                                                                                                                                                                                     | •               | •                       | •                         |
| Wall / Stand Mounted                                                                                                                                                                                     | •               | •                       | •                         |
| Unique Automatic changeover system for<br>uninterrupted supply of gas from primary and<br>emergency reserve banks                                                                                        |                 | •                       | •                         |
| Automatic Switch off when gas is depleted                                                                                                                                                                |                 | •                       | :•                        |
| Works in case of Power Failure                                                                                                                                                                           | •               |                         | •                         |