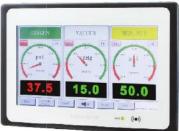

#### Medical Gas Line Management Systems: Area & Master Alarm Systems

**SonneMed** offers is a highly modular system utilizing the most advanced technologies in electronics and software. Accepts all 4-20mA and voltage signals and the monitor can be customized reading or alarm conditions such as humidity, temperature, concentration levels, and flow rates in addition to typical pressure readings. Medical Gas Line Management system alarm series complies with the latest edition of NFPA 99 and HTM 02-01.

#### **Medical Gases Combination Alarm**

The combination Alarm device can monitor dry and digital gas sensor modules and 4-20mA transducers as and an area alarm as well as master alarm displayed on the Touch Screen.

| c |    |      |    | _ | _  |
|---|----|------|----|---|----|
| ۰ | p2 | IT I | ır | Ω | ς. |

- · Front Panel constructed of metal alloy and ABS
- Optional 25cms Resistive Touch Panel for TS version & digital display for Standard versiaon
- Adjustable alarm volume
- Analog/Digital Input Channels & analogue output channels
- NFPA99 Compliant
- Networking Capabilities
- Events & Trends Log
- Service Forecast
- Built-in Menu for Alarm conditions
- Optional connect via VNC apps for smartphone and tablet