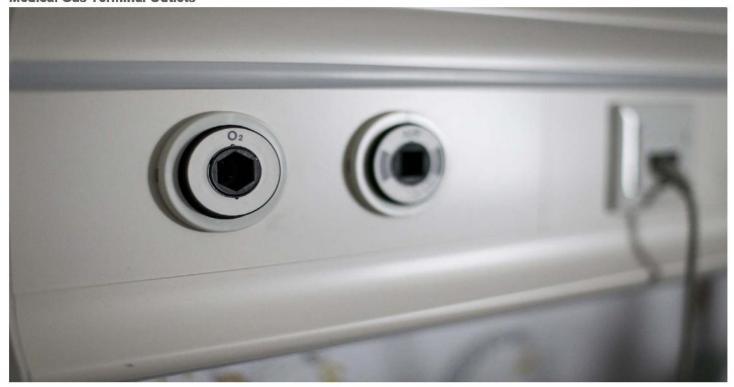

#### **Medical Gas Terminal Outlets**

## German / British / Japanese Medical Gas Outlets Round-faced Pressure Lid Outlets

- . Color-coded for easy gas service identification
- · Modular structure, convenient maintenance
- German (DIN) Gas Outlet is CE listed and compliant with EN ISO 9170-1 and DIN 13620-2
- British (BS) Gas Outlet is CE listed and compliant with HTM 02-01, ISO 9170-1 and BS 5682
- Japanese (JIS) Gas Outlet is compliant with EN ISO 9170-1 and JIS T 7101