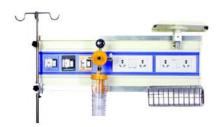

#### **Bed Head Panels**

Bed Head panels made of extruded aluminium with separate channels for electrical and gases lines. The lengths can be customised per hospital's needs. Each Bed Head Panel comes with provisions for electrical outlets, gas outlets, telephone, nurse call systems and others as per requirement of the care givers.

Other Accessories

Outlet connection probes& blocks

**Ward Vacuum Units** 

Theatre Vacuum UnitsHP & LP Hoses / Tubes

All specifications, models, versions shown are indicative, representative & approximate, and are subject to change without any prior notice with exclusive discretion of the company.