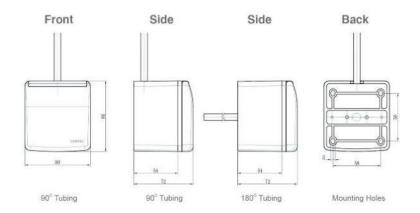

#### Dimensions units in millimeter(s)

#### Perfect connection

GERMAN Technology

Side

90° Tubing with Installation Bracket

Back

90° Tubing with Console Plate

90° Tubing

180° Tubing

90° M14 Thread

90° M14 Thread with Console Plate

90° Hose Barb

180° Hose Barb

90° Hose Barb