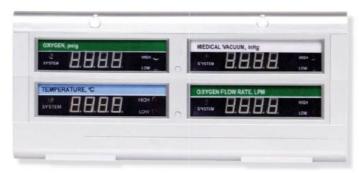

#### Medical Gases Alarm

The device is capable of continuous monitoring of up to eight gas sensor modules. The measurement parameters are programmable for each gas in psi, mmHg, kPa, MPa or bar. With adjustable for lowerand upper limit alarm values.