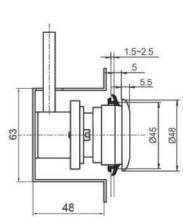

Perfekte Verbindung!

#### Perfect connection

GERMAN Technology

#### Dimensions units in millimeter(s)

#### Surface Mount



#### Flush Mount



### **Repair Schematics**



1. Pull the pressure lid off



2. Loosen the two retaining bolts 2-3 mm



3. Pull out the body at an angle



 Replace the sealing ring without disassembling the panel mount

All specifications, models, versions shown are indicative, representative & approximate, and are subject to change without any prior notice with exclusive discretion of the company.



## art Solutions... \*\*Since 1953! \*\* Sri/hty Medical Private Limited\*\* \*\*The property of the company of the compa

A 219 Road No.6 Mahipalpur NH-8 New Delhi-110037 INDIA









Perfekte Verbindung!

#### Perfect connection

GERMAN Technology





Side

90° Tubing with Installation Bracket



Back

90° Tubing with Console Plate



90° Tubing

180° Tubing



90° M14 Thread



90° M14 Thread with Console Plate



90° Hose Barb



180° Hose Barb



90° Hose Barb

#### Medical Bed Head Panels

All specifications, models, versions shown are indicative, representative & approximate, and are subject to change without any prior notice with exclusive discretion of the company.



## 

A 219 Road No.6 Mahipalpur NH-8 New Delhi-110037 INDIA









Perfekte Verbindung!

#### Perfect connection

GERMAN Technology







#### **Bed Head Panels**

Bed Head panels made of extruded aluminium with separate channels for electrical and gases lines. The lengths can be customised per hospital's needs. Each Bed Head Panel comes with provisions for ele