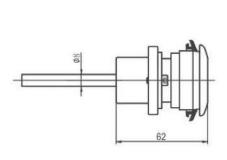

ns units in millimeter(s)

#### Surface Mount



#### Flush Mount



### **Repair Schematics**



1. Pull the pressure lid off



2. Loosen the two retaining bolts 2-3 mm



3. Pull out the body at an angle



 Replace the sealing ring without disassembling the panel mount

All specifications, models, versions shown are indicative, representative & approximate, and are subject to change without any prior notice with exclusive discretion of the company.



## art Solutions... \*\*Since 1953! \*\* Sri/hty Medical Private Limited\*\* \*\*The property of the company of the compa

A 219 Road No.6 Mahipalpur NH-8 New Delhi-110037 INDIA









Perfekte Verbindung!

#### Perfect connection

GERMAN Technology





Side

90° Tubing with Installation Bracket



Back

90° Tubing with Console Plate



90° Tubing

180° Tubing



90° M14 Thread



90° M14 Thread with Console Plate



90° Hose Barb



180° Hose Barb



90° Hose Barb

#### Medical Bed Head Panels

All specifications, models, versions shown are indicative, representative & approximate, and are subject to change without any prior notice with exclusive discretion of the company.



## 

A 219 Road No.6 Mahipalpur NH-8 New Delhi-110037 INDIA









Perfekte Verbindung!

#### Perfect connection

GERMAN Technology







#### **Bed Head Panels**

Bed Head panels made of extruded aluminium with separate channels for electrical and gases lines. The lengths can be customised per hospital's needs. Each Bed Head Panel comes with provisions for electrical outlets, gas outlets, telephone, nurse call systems and others as per require