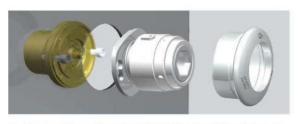

### **Repair Schematics**

1. Pull the pressure lid off

2. Loosen the two retaining bolts 2-3 mm

3. Pull out the body at an angle

 Replace the sealing ring without disassembling the panel mount

All specifications, models, versions shown are indicative, representative & approximate, and are subject to change without any prior notice with exclusive discretion of the company.