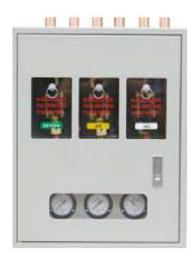

#### Medical Gas Line Management Systems: Area & Master Alarm Systems

**SonneMed** offers is a highly modular system utilizing the most advanced technologies in electronics and software. Accepts all 4-20mA and voltage signals and the monitor can be customized reading or alarm conditions such as humidity, temperature, concentration levels, and flow rates in addition to typical pressure readings. Medical Gas Line Management system alarm series complies with the latest edition of NFPA 99 and HTM 02-01.

#### Medical Gases Master / Area Alarm - Standard

This master device can continuously monitor & audio alarm when the alarm limit is reached.

#### Medical Gases Master Alarm

This master device can continuously monitor status of up to 14 points.
Audio & Colour indicators [Grey for Normal, Yellow for Caution and Red when the alarm limit is reached.

#### **Medical Gases Combination Alarm**

The combination Alarm device can monitor dry and digital gas sensor modules and 4-20mA transducers as and an area alarm as well as master alarm displayed on the Touch Screen.

#### Medical Gases Alarm

The device is capable of continuous monitoring of up to eight gas sensor modules. The measurement parameters are programmable for each gas in psi, mmHg, kPa, MPa or bar. With adjustable for lowerand upper limit alarm values.