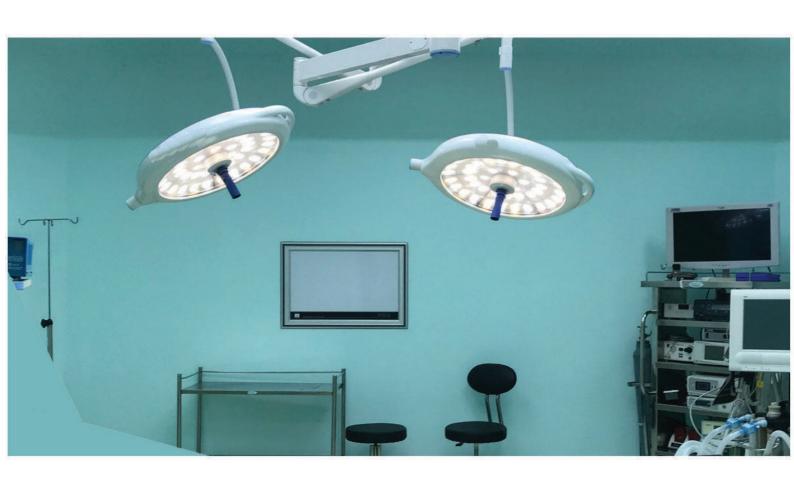

## LED Operation Theatre Lights to suit all your clinical needs

LED Operation Theatre Lights by MEDITEK uses the latest innovation under the LED technology through stringent quality check for our products to provide enduring and long lasting performance through lower lifetime costs. For all your clinical needs, we offer lights with varying intensity, colour range, mounting structure and surgical requirements.

#### **Shadow less Surgical Lights**

Our proprietary German technology with specially designed medical lenses creates a shadow less impact while maintaining the depth of the field for the healthcare paractitioner. MEDITEK Surgical Light with design and configuration of light enables excellent shadow controls to under light obstructions during surgical procedures to eliminate head and hands shadows.

#### LED 450 Shadowless Operation Theatre Light

LED 450 Shadowless LED OT Light is highly efficient and sustainable light source for surgical applications. The proprietary slim and compact design has individual German OSRAM modules for enhanced output and shadow control.

#### **Features**

LED 450 Double dome OT light has two heads of same sizes to create an efficient and focussed light field for the aid of the practitioner.

- Each light head is supported with 360 ° rotation of the arms for easy rotation and efficient usage of space.
- Multimedia display and high definition cameras (optional features) for enhanced versatility.
- 500 mm lamp head
- German OSRAM LED's
- Specially designed Shadowless lenses
- Three different mode of surgeries