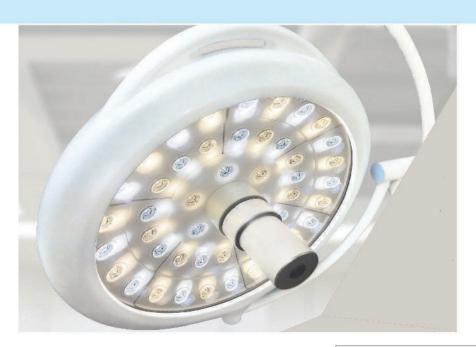

## LED Operation Theatre Lights to suit all your clinical needs

LED Operation Theatre Lights by MEDITEK uses the latest innovation under the LED technology through stringent quality check for our products to provide enduring and long lasting performance through lower lifetime costs. For all your clinical needs, we offer lights with varying intensity, colour range, mounting structure and surgical requirements.

#### **Shadow less Surgical Lights**

Our proprietary German technology with specially designed medical lenses creates a shadow less impact while maintaining the depth of the field for the healthcare paractitioner. MEDITEK Surgical Light with design and configuration of light enables excellent shadow controls to under light obstructions during surgical procedures to eliminate head and hands shadows.

#### LED 450 Shadowless Operation Theatre Light

LED 450 Shadowless LED OT Light is highly efficient and sustainable light source for surgical applications. The proprietary slim and compact design has individual German OSRAM modules for enhanced output and shadow control.

#### **Features**

LED 450 Double dome OT light has two heads of same sizes to create an efficient and focussed light field for the aid of the practitioner.

- Each light head is supported with 360 ° rotation of the arms for easy rotation and efficient usage of space.
- Multimedia display and high definition cameras (optional features) for enhanced versatility.
- 500 mm lamp head
- German OSRAM LED's
- Specially designed Shadowless lenses
- Three different mode of surgeries