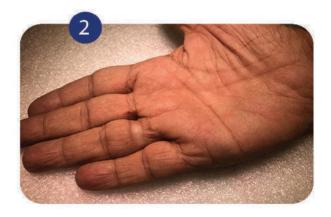

#### Cool light

MEDITEK LED Surgical lights with high quality reflectors and thermal mechanism ensure that the temperature range at the surgeon's head is always less than 1° C for ease and comfort during long procedure.