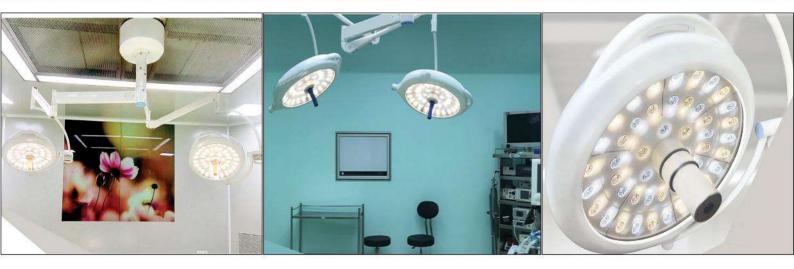

## Different Colour Temp Variants for different Surgeries

Our surgical lights have different variants for various procedures to reduce eye strain during surgeries for the healthcare practitioners.

#### Cool light

MEDITEK LED Surgical lights with high quality reflectors and thermal mechanism ensure that the temperature range at the surgeon's head is always less than 1° C for ease and comfort during long procedure.

#### Infection Control

The smooth surface of MEDITEK LED OT lights head allows for easy disinfection and maintenance of sterile environment in the operation theatre.

MEDITEK surgical lights also have a removable handle that can be sterilised for disinfection and to protect from ingress of fluids.