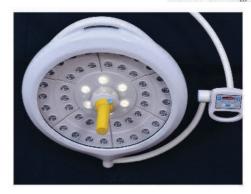

#### LED 450 Shadowless Operation Theatre Light

LED 450 Shadowless LED OT Light is highly efficient and sustainable light source for surgical applications. The proprietary slim and compact design has individual German OSRAM modules for enhanced output and shadow control.

#### **Features**

LED 450 Double dome OT light has two heads of same sizes to create an efficient and focussed light field for the aid of the practitioner.

- Each light head is supported with 360 ° rotation of the arms for easy rotation and efficient usage of space.
- Multimedia display and high definition cameras (optional features) for enhanced versatility.
- 500 mm lamp head
- German OSRAM LED's
- Specially designed Shadowless lenses
- Three different mode of surgeries