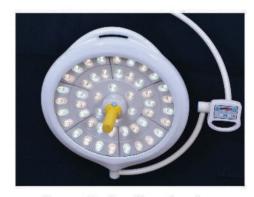

## Different Colour Temp Variants for different Surgeries

Our surgical lights have different variants for various procedures to reduce eye strain during surgeries for the healthcare practitioners.

 Uniform vision can be maintained for full illuminated area for the high intensity vision light.

#### Cool light

MEDITEK LED Surgical lights with high quality reflectors and thermal mechanism ensure that the temperature range at the surgeon's head is always less than 1° C for ease and comfort during long procedure.