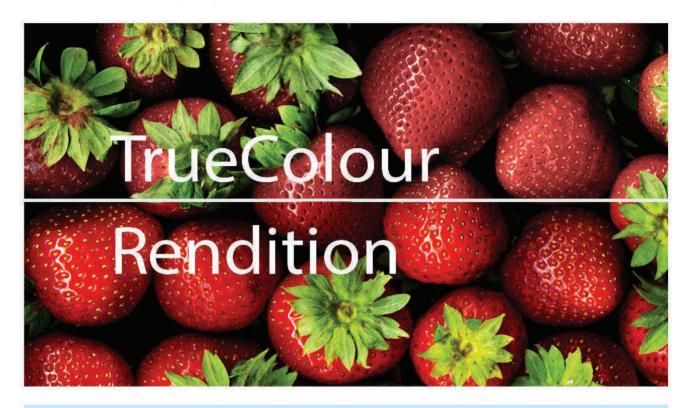

### 🛂 Srighty Medical Private Limited

A 219 Road No.6 Mahipalpur NH-8 New Delhi-110037 INDIA

Perfekte Verbindung!

Perfect connection

GERMAN Technology

| Technical Specifications        |                                    |                         |
|---------------------------------|------------------------------------|-------------------------|
| Models #                        | 600 LED                            | 450 LED                 |
| Light Intensity                 | 1,60,000 Lux                       | 1,40,000 Lux            |
| Adjustable Color Range          | 3500K-5000K                        | 3500K-5000K             |
| Color Rendition Index           | ≥ 96                               | ≥ 96                    |
| Spot Diameter (mm)              | 120-300 mm (adjustable)            | 120-300 mm (adjustable) |
| Full Spectrum CRI               | 95 (± 5%)                          | 95 (± 5%)               |
| Lighting Depth (mm)             | ≥ 1400                             | ≥ 1200                  |
| Service Life of LED             | 50,000 hr                          | 50,000 hr               |
| Control Panel Adjustment        | Manual / Touch Screen ( Optional ) |                         |
| Inbuilt Camera System           | Optional                           | _                       |
| No. of LED (OSRAM)              | 60                                 | 45                      |
| Power Consumption at full power | 60 W                               | 45 W                    |
| Supply Voltage                  | 220-240 V                          | 220-240 V               |