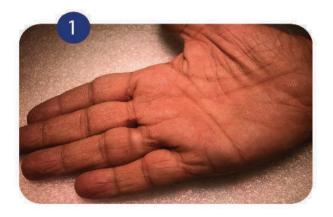

#### Cool light

MEDITEK LED Surgical lights with high quality reflectors and thermal mechanism ensure that the temperature range at the surgeon's head is always less than 1° C for ease and comfort during long procedure.