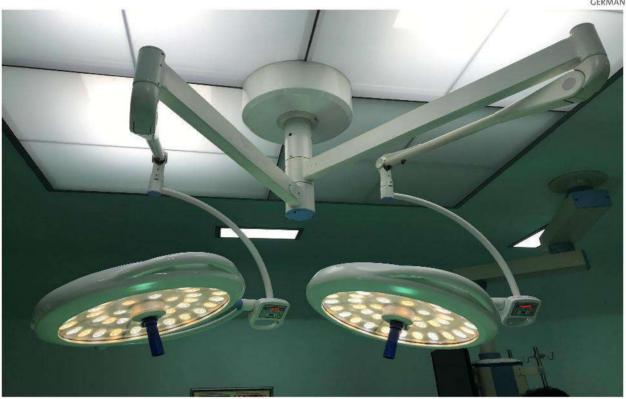

#### LED 450 Shadowless Operation Theatre Light

LED 450 Shadowless LED OT Light is highly efficient and sustainable light source for surgical applications. The proprietary slim and compact design has individual German OSRAM modules for enhanced output and shadow control.

#### **Features**

LED 450 Double dome OT light has two heads of same sizes to create an efficient and focussed light field for the aid of the practitioner.

- Each light head is supported with 360 ° rotation of the arms for easy rotation and efficient usage of space.
- Multimedia display and high definition cameras (optional features) for enhanced versatility.
- 500 mm lamp head
- German OSRAM LED's
- Specially designed Shadowless lenses
- Three different mode of surgeries