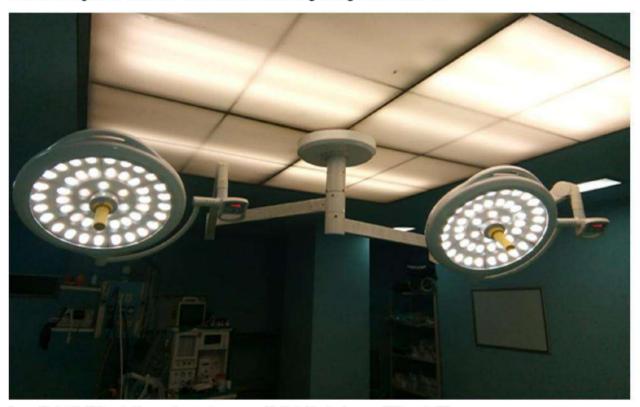

#### LED 450 Shadowless Operation Theatre Light

LED 450 Shadowless LED OT Light is highly efficient and sustainable light source for surgical applications. The proprietary slim and compact design has individual German OSRAM modules for enhanced output and shadow control.

#### **Features**

LED 450 Double dome OT light has two heads of same sizes to create an efficient and focussed light field for the aid of the practitioner.

- Each light head is supported with 360 ° rotation of the arms for easy rotation and efficient usage of space.
- Multimedia display and high definition cameras (optional features) for enhanced versatility.
- 500 mm lamp head
- German OSRAM LED's
- Specially designed Shadowless lenses
- Three different mode of surgeries