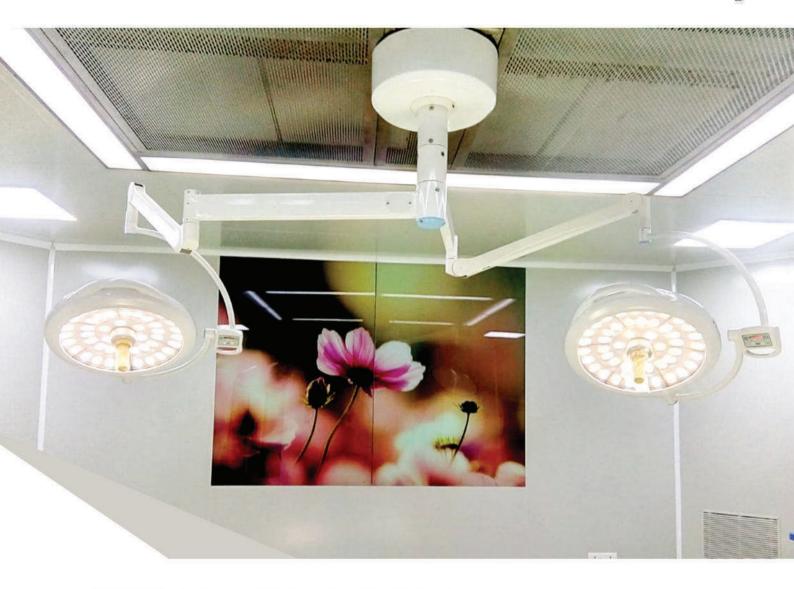

#### LED 450 Shadowless Operation Theatre Light

LED 450 Shadowless LED OT Light is highly efficient and sustainable light source for surgical applications. The proprietary slim and compact design has individual German OSRAM modules for enhanced output and shadow control.

#### **Features**

LED 450 Double dome OT light has two heads of same sizes to create an efficient and focussed light field for the aid of the practitioner.

- Each light head is supported with 360 ° rotation of the arms for easy rotation and efficient usage of space.
- Multimedia display and high definition cameras (optional features) for enhanced versatility.
- 500 mm lamp head
- German OSRAM LED's
- Specially designed Shadowless lenses
- Three different mode of surgeries