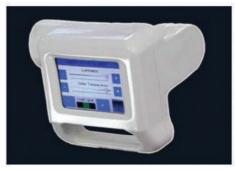

#### Control panel

Jog dail rotation switch control/Touch screen control panel adjustment (Optional)

#### Camera Mounting Options for Surgical Lights

MEDITEK LED 600/450 surgical lights come with Camera Mounting Option — Inside/Outside Dome. The system can realise operation image network transmission and remote monitoring, convenient operation onsite consultation and referencing for the health practitioner's aid.

#### **Features**

- Professional medical HD integrated video camera with image resolution up to 530 lines
- Specially designed monitor ceiling arm with good stability to perform operations without any drift.
- Professional LCD Monitor and HD LCD display.
- Professional DVR hard disk recorder can achieve multi-screen split real time display, 1T large capacity hard drive for performing real time video recording function and uninterrupted long term storage surgery images.