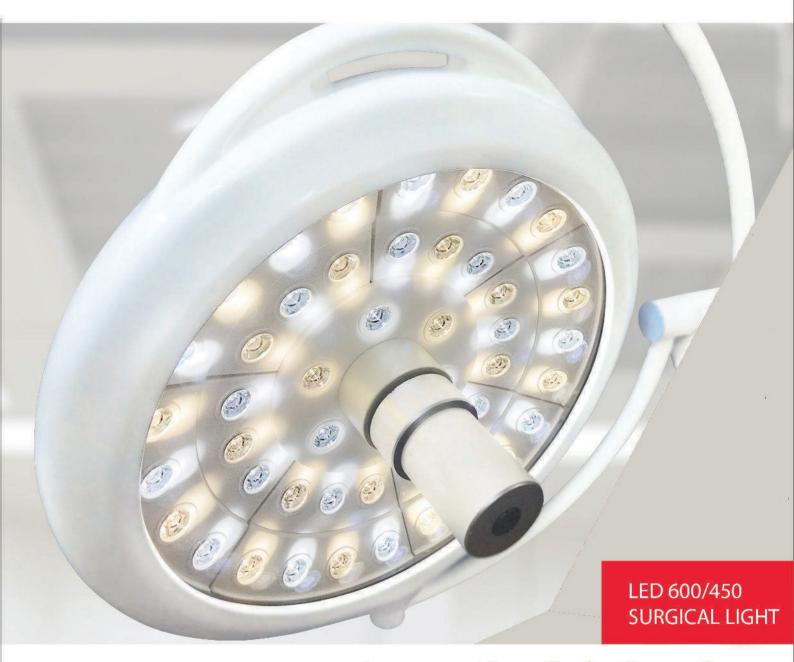

#### LED 450 Shadowless Operation Theatre Light

LED 450 Shadowless LED OT Light is highly efficient and sustainable light source for surgical applications. The proprietary slim and compact design has individual German OSRAM modules for enhanced output and shadow control.

#### **Features**

LED 450 Double dome OT light has two heads of same sizes to create an efficient and focussed light field for the aid of the practitioner.

- Each light head is supported with 360 ° rotation of the arms for easy rotation and efficient usage of space.
- Multimedia display and high definition cameras (optional features) for enhanced versatility.
- 500 mm lamp head
- German OSRAM LED's
- Specially designed Shadowless lenses
- Three different mode of surgeries

#### Camera Mounting Options for Surgical Lights

MEDITEK LED 600/450 surgical lights come with Camera Mounting Option — Inside/Outside Dome. The system can realise operation image network transmission and remote monitoring, convenient operation onsite consultation and referencing for the health practitioner's aid.