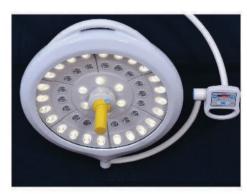

## LED Operation Theatre Lights to suit all your clinical needs

LED Operation Theatre Lights by MEDITEK uses the latest innovation under the LED technology through stringent quality check for our products to provide enduring and long lasting performance through lower lifetime costs. For all your clinical needs, we offer lights with varying intensity, colour range, mounting structure and surgical requirements.

#### **Shadow less Surgical Lights**

Our proprietary German technology with specially designed medical lenses creates a shadow less impact while maintaining the depth of the field for the healthcare paractitioner. MEDITEK Surgical Light with design and configuration of light enables excellent shadow controls to under light obstructions during surgical procedures to eliminate head and hands shadows.

#### User-friendly design

MEDITEK LED Surgical lights have proprietary design and configuration that makes them slim, smooth and compact for a pricise focus during procedure. Our LED surgical lights have and impressive 160,000 Lux output for a powerful performance during procedures.

#### Control panel

Jog dail rotation switch control/Touch screen control panel adjustment (Optional)