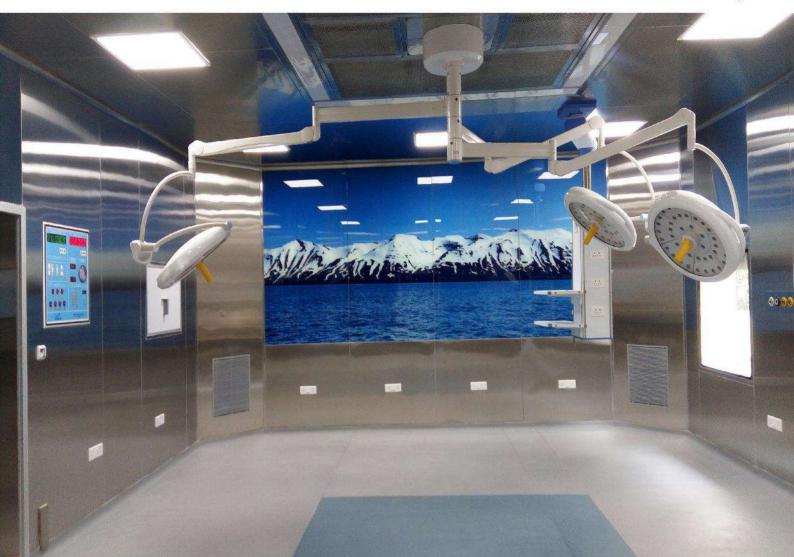

#### **Shadow less Surgical Lights**

Our proprietary German technology with specially designed medical lenses creates a shadow less impact while maintaining the depth of the field for the healthcare paractitioner. MEDITEK Surgical Light with design and configuration of light enables excellent shadow controls to under light obstructions during surgical procedures to eliminate head and hands shadows.

#### Seamless Movement

MEDITEK LED surgical light can have seamless movement from any angle to cover wide spectrum of movement. Our LED surgical lights are armed with German spring and German ONDAL arm to ensure a complete 360-degree rotation from the central axis and revolving axis.

#### User-friendly design

MEDITEK LED Surgical lights have proprietary design and configuration that makes them slim, smooth and compact for a pricise focus during procedure. Our LED surgical lights have and impressive 160,000 Lux output for a powerful performance during procedures.