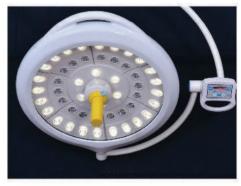

#### Shadow less Surgical Lights

Our proprietary German technology with specially designed medical lenses creates a shadow less impact while maintaining the depth of the field for the healthcare paractitioner. MEDITEK Surgical Light with design and configuration of light enables excellent shadow controls to under light obstructions during surgical procedures to eliminate head and hands shadows.

### Different Colour Temp Variants for different Surgeries

Our surgical lights have different variants for various procedures to reduce eye strain during surgeries for the healthcare practitioners.

#### User-friendly design

MEDITEK LED Surgical lights have proprietary design and configuration that makes them slim, smooth and compact for a pricise focus during procedure. Our LED surgical lights have and impressive 160,000 Lux output for a powerful performance during procedures.

### Single Focus with large & adjustable illuminated area

A large illuminated area with 120-300 mm diameter that can be adjusted with hand held or motorised mechanism. This helps health practitioner's with the focus pattern adjustment for greater ease and control during procedures.