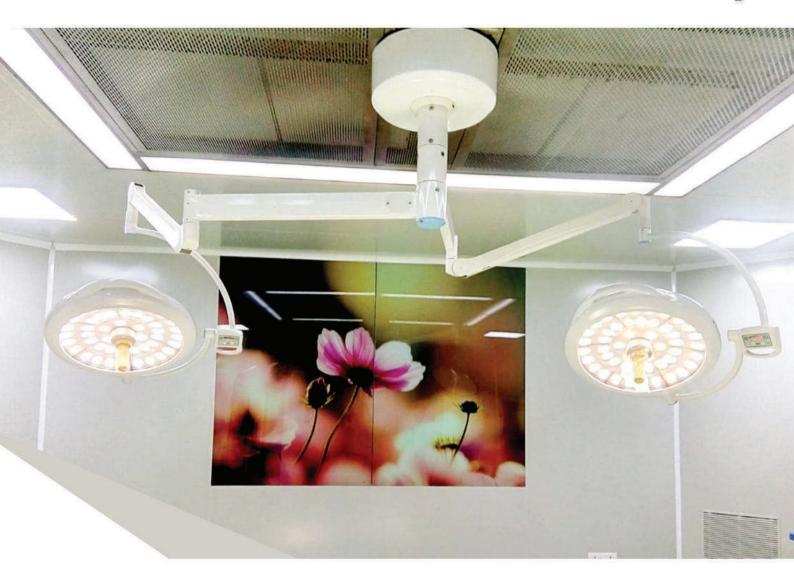

#### LED 450 Shadowless Operation Theatre Light

LED 450 Shadowless LED OT Light is highly efficient and sustainable light source for surgical applications. The proprietary slim and compact design has individual German OSRAM modules for enhanced output and shadow control.

#### Features

LED 450 Double dome OT light has two heads of same sizes to create an efficient and focussed light field for the aid of the practitioner.

- Each light head is supported with 360 ° rotation of the arms for easy rotation and efficient usage of space.
- Multimedia display and high definition cameras (optional features) for enhanced versatility.
- 500 mm lamp head
- German OSRAM LED's
- Specially designed Shadowless lenses
- Three different mode of surgeries