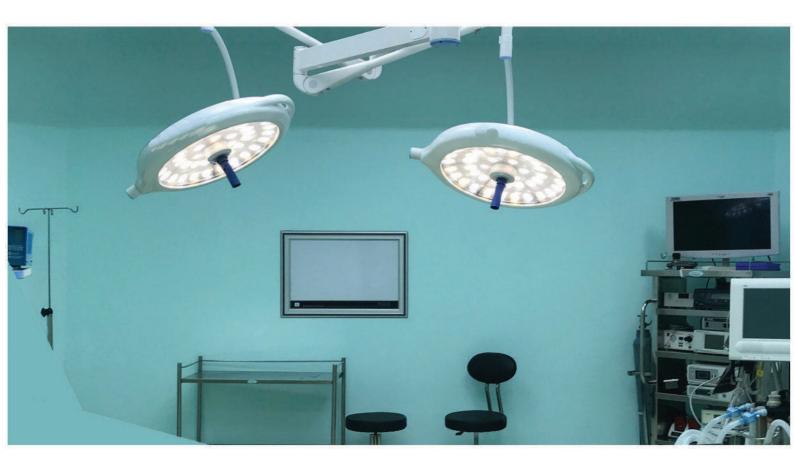

### LED Operation Theatre Lights to suit all your clinical needs

LED Operation Theatre Lights by MEDITEK uses the latest innovation under the LED technology through stringent quality check for our products to provide enduring and long lasting performance through lower lifetime costs. For all your clinical needs, we offer lights with varying intensity, colour range, mounting structure and surgical requirements.

#### Shadow less Surgical Lights

Our proprietary German technology with specially designed medical lenses creates a shadow less impact while maintaining the depth of the field for the healthcare paractitioner. MEDITEK Surgical Light with design and configuration of light enables excellent shadow controls to under light obstructions during surgical procedures to eliminate head and hands shadows.

#### LED 450 Shadowless Operation Theatre Light

LED 450 Shadowless LED OT Light is highly efficient and sustainable light source for surgical applications. The proprietary slim and compact design has individual German OSRAM modules for enhanced output and shadow control.

#### Features

LED 450 Double dome OT light has two heads of same sizes to create an efficient and focussed light field for the aid of the practitioner.

- Each light head is supported with 360 ° rotation of the arms for easy rotation and efficient usage of space.
- Multimedia display and high definition cameras (optional features) for enhanced versatility.
- 500 mm lamp head
- German OSRAM LED's
- Specially designed Shadowless lenses
- Three different mode of surgeries