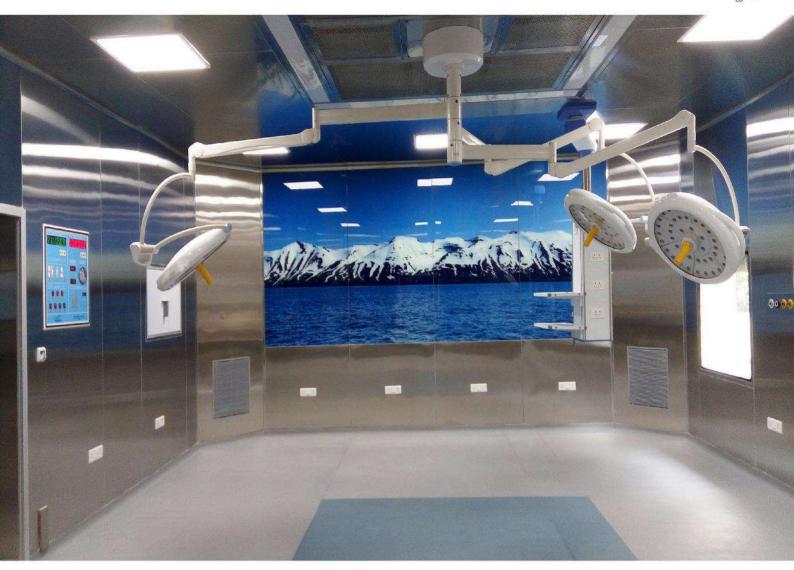

### LED Operation Theatre Lights to suit all your clinical needs

LED Operation Theatre Lights by MEDITEK uses the latest innovation under the LED technology through stringent quality check for our products to provide enduring and long lasting performance through lower lifetime costs. For all your clinical needs, we offer lights with varying intensity, colour range, mounting structure and surgical requirements.

#### Shadow less Surgical Lights

Our proprietary German technology with specially designed medical lenses creates a shadow less impact while maintaining the depth of the field for the healthcare paractitioner. MEDITEK Surgical Light with design and configuration of light enables excellent shadow controls to under light obstructions during surgical procedures to eliminate head and hands shadows.

#### LED 450 Shadowless Operation Theatre Light

LED 450 Shadowless LED OT Light is highly efficient and sustainable light source for surgical applications. The proprietary slim and compact design has individual German OSRAM modules for enhanced output and shadow control.

#### Features

LED 450 Double dome OT light has two heads of same sizes to create an efficient and focussed light field for the aid of the practitioner.

- Each light head is supported with 360 ° rotation of the arms for easy rotation and efficient usage of space.
- Multimedia display and high definition cameras (optional features) for enhanced versatility.
- 500 mm lamp head
- German OSRAM LED's
- Specially designed Shadowless lenses
- Three different mode of surgeries