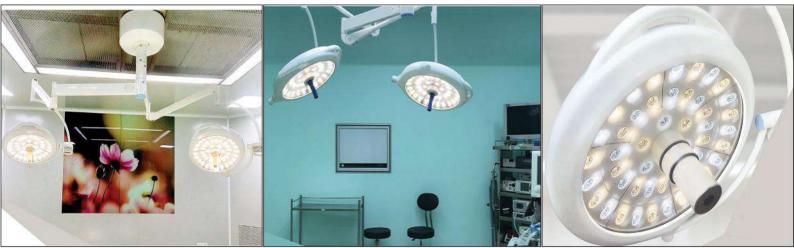

#### Seamless Movement

MEDITEK LED surgical light can have seamless movement from any angle to cover wide spectrum of movement. Our LED surgical lights are armed with German spring and German ONDAL arm to ensure a complete 360-degree rotation from the central axis and revolving axis.

#### User-friendly design

MEDITEK LED Surgical lights have proprietary design and configuration that makes them slim, smooth and compact for a pricise focus during procedure. Our LED surgical lights have and impressive 160,000 Lux output for a powerful performance during procedures.

### Single Focus with large & adjustable illuminated area

A large illuminated area with 120-300 mm diameter that can be adjusted with hand held or motorised mechanism. This helps health practitioner's with the focus pattern adjustment for greater ease and control during procedures.

#### Infection Control

The smooth surface of MEDITEK LED OT lights head allows for easy disinfection and maintenance of sterile environment in the operation theatre. MEDITEK surgical lights also have a removable handle that can be sterilised for disinfection and to protect from ingress of fluids.