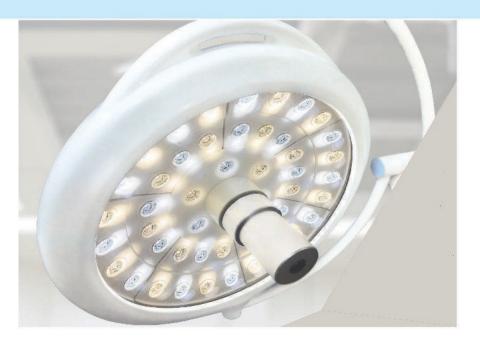

#### Shadow less Surgical Lights

Our proprietary German technology with specially designed medical lenses creates a shadow less impact while maintaining the depth of the field for the healthcare paractitioner. MEDITEK Surgical Light with design and configuration of light enables excellent shadow controls to under light obstructions during surgical procedures to eliminate head and hands shadows.

#### LED 450 Shadowless Operation Theatre Light

LED 450 Shadowless LED OT Light is highly efficient and sustainable light source for surgical applications. The proprietary slim and compact design has individual German OSRAM modules for enhanced output and shadow control.

#### Features

LED 450 Double dome OT light has two heads of same sizes to create an efficient and focussed light field for the aid of the practitioner.

- Each light head is supported with 360 ° rotation of the arms for easy rotation and efficient usage of space.
- Multimedia display and high definition cameras (optional features) for enhanced versatility.
- 500 mm lamp head
- German OSRAM LED's
- Specially designed Shadowless lenses
- Three different mode of surgeries