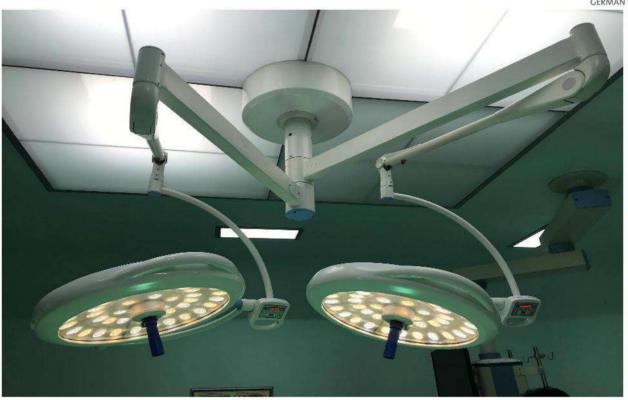

#### LED 450 Shadowless Operation Theatre Light

LED 450 Shadowless LED OT Light is highly efficient and sustainable light source for surgical applications. The proprietary slim and compact design has individual German OSRAM modules for enhanced output and shadow control.

#### Features

LED 450 Double dome OT light has two heads of same sizes to create an efficient and focussed light field for the aid of the practitioner.

- Each light head is supported with 360 ° rotation of the arms for easy rotation and efficient usage of space.
- Multimedia display and high definition cameras (optional features) for enhanced versatility.
- 500 mm lamp head
- German OSRAM LED's
- Specially designed Shadowless lenses
- Three different mode of surgeries