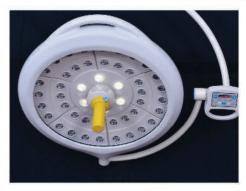

#### Shadow less Surgical Lights

Our proprietary German technology with specially designed medical lenses creates a shadow less impact while maintaining the depth of the field for the healthcare paractitioner. MEDITEK Surgical Light with design and configuration of light enables excellent shadow controls to under light obstructions during surgical procedures to eliminate head and hands shadows.

### Different Colour Temp Variants for different Surgeries

Our surgical lights have different variants for various procedures to reduce eye strain during surgeries for the healthcare practitioners.

#### User-friendly design

MEDITEK LED Surgical lights have proprietary design and configuration that makes them slim, smooth and compact for a pricise focus during procedure. Our LED surgical lights have and impressive 160,000 Lux output for a powerful performance during procedures.

### Single Focus with large & adjustable illuminated area

A large illuminated area with 120-300 mm diameter that can be adjusted with hand held or motorised mechanism. This helps health practitioner's with the focus pattern adjustment for greater ease and control during procedures.