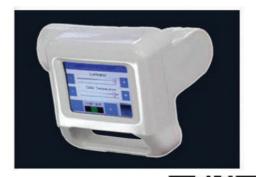

#### **Control** panel

Jog dail rotation switch control/Touch screen control panel adjustment ( Optional )

Deep Cavity Illumination