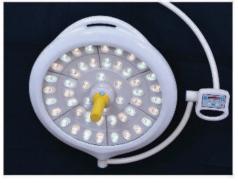

#### Shadow less Surgical Lights

Our proprietary German technology with specially designed medical lenses creates a shadow less impact while maintaining the depth of the field for the healthcare paractitioner. MEDITEK Surgical Light with design and configuration of light enables excellent shadow controls to under light obstructions during surgical procedures to eliminate head and hands shadows.

### Different Colour Temp Variants for different Surgeries

Our surgical lights have different variants for various procedures to reduce eye strain during surgeries for the healthcare practitioners.

#### User-friendly design

MEDITEK LED Surgical lights have proprietary design and configuration that makes them slim, smooth and compact for a pricise focus during procedure. Our LED surgical lights have and impressive 160,000 Lux output for a powerful performance during procedures.

### Single Focus with large & adjustable illuminated area

A large illuminated area with 120-300 mm diameter that can be adjusted with hand held or motorised mechanism. This helps health practitioner's with the focus pattern adjustment for greater ease and control during procedures.