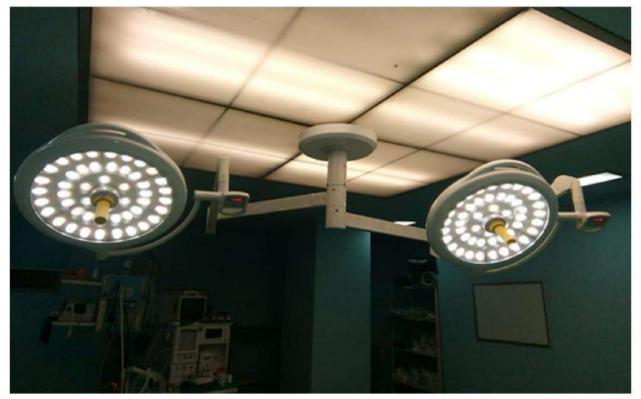

#### LED 450 Shadowless Operation Theatre Light

LED 450 Shadowless LED OT Light is highly efficient and sustainable light source for surgical applications. The proprietary slim and compact design has individual German OSRAM modules for enhanced output and shadow control.

#### Features

LED 450 Double dome OT light has two heads of same sizes to create an efficient and focussed light field for the aid of the practitioner.

- Each light head is supported with 360 ° rotation of the arms for easy rotation and efficient usage of space.
- Multimedia display and high definition cameras (optional features) for enhanced versatility.
- 500 mm lamp head
- German OSRAM LED's
- Specially designed Shadowless lenses
- Three different mode of surgeries