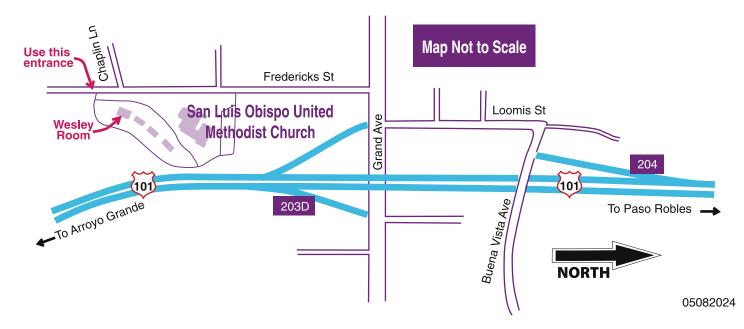

## San Luis Obispo Methodist Church 1515 Fredericks Street, San Luis Obispo

**Meeting Time:** The last Tuesday of each month at 1:00 pm, demonstrations start at 1:30 pm. The first half-hour is social time.

**Meeting Location:** We meet in the Wesley Room, at South end of the church property, **not** the main church building. Use the 2nd driveway entrance and stay right down the hill. First building on your left, 2nd Floor.