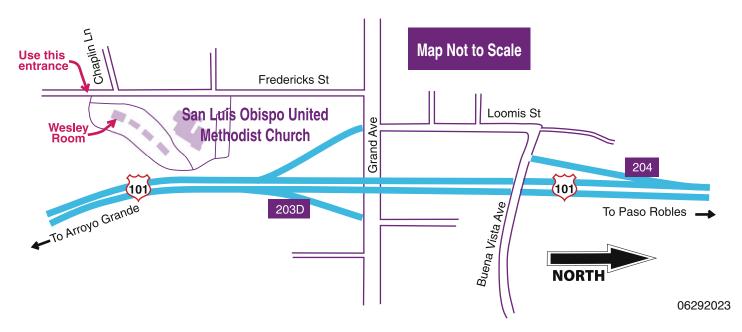

## **San Luis Obispo Methodist Church** 1515 Fredericks Street, San Luis Obispo

**Meeting Time:** The last Tuesday of each month at 1:00 pm, demonstrations start at 1:30 pm. The first half-hour is social time.

**Meeting Location:** We meet in the Wesley Room, South end of the church property, **not** the main church building. Use the 2nd driveway entrance and stay right down the hill. First building on your left, 2nd Floor.