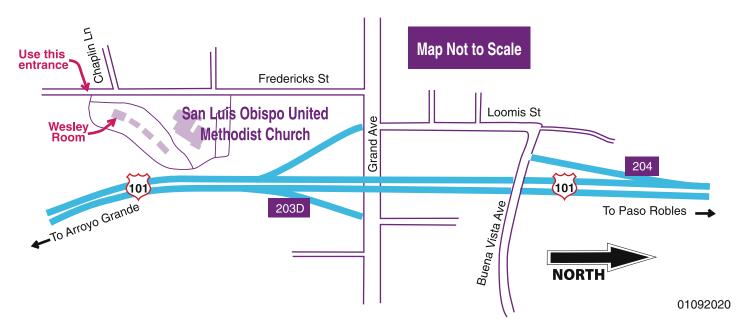

## **San Luis Obispo Methodist Church** 1515 Fredericks Street, San Luis Obispo

**Meeting Time:** The last Tuesday of each month at 6:30 pm, demonstrations start at 7:00 pm. Several meetings a year start at 12:30 with demonstrations at 1:00 pm.

**Meeting Location:** We meet in the Wesley Room, South end of the church property, **not** the main church building. Use the 2nd driveway entrance and stay right down the hill. First building on your left, 2nd Floor.