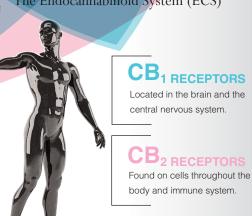

### **The Power Within**

The Endocannabinoid System (ECS)

The hemp plant contains one of the essential endocannabinoids, Cannabidiol (CBD). When taken as a supplement, CBD from hemp strengthens the ECS, bringing the body back into balance.