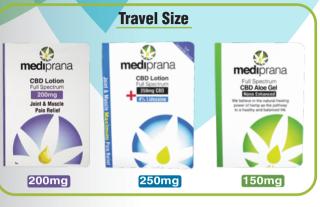

### CBD

### **Travel Size medi**prana **medi**prana



# **Topicals**







# **Water Soluble**



SPRAY UNDER THE TONGUE OR INTO YOUR FAVORITE **BEVERAGE OR USE TO FLAVOR WATER** 

**WIDE VARIETY OF FLAVORS AVAILABLE** 

### WATER AND OIL

**BODY=70%WATER** 

### OIL vs. WATER

**CBD** 

Our body is roughly 70% WATER and absorbs water soluble CBD up to 90% more efficiently than CBD oil.

#### **AS A RESULT:**

- Less CBD is lost through liver metabolism
- . CBD travels quickly to where it's needed most
- It provides fast, effective relief!





WATER-SOLUBLE CBD CAN **HELP REDUCE PAIN. IMPROVE MOOD. DECREASE ANXIETY. INCREASE FOCUS** AND CREATE A SENSE OF **WELL-BEING IN AS LITTLE AS** 5-15 MINUTES.











- Inflammation
- Tumors



### **CBD Pet Treats**

150mg

• 30 Peanut Butter Treats in a resealable bag

#### Aloe Gel Shampoo



300mg



- Hot spot