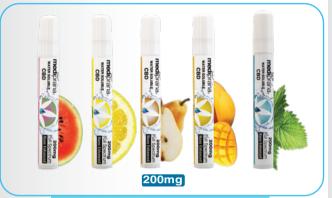

# **Water Soluble**

SPRAY UNDER THE TONGUE OR INTO YOUR FAVORITE **BEVERAGE OR USE TO FLAVOR WATER** 

**WIDE VARIETY OF FLAVORS AVAILABLE** 