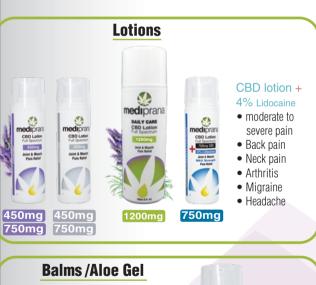

### CBD

### **Travel Size medi**prana **medi**prana



# **Topicals**







# **Water Soluble**



SPRAY UNDER THE TONGUE OR INTO YOUR FAVORITE **BEVERAGE OR USE TO FLAVOR WATER** 

**WIDE VARIETY OF FLAVORS AVAILABLE** 

### WATER AND OIL

**BODY=70%WATER** 

### OIL vs. WATER

**CBD** 

Our body is roughly 70% WATER and absorbs water soluble CBD up to 90% more efficiently than CBD oil.

#### **AS A RESULT:**

- Less CBD is lost through liver metabolism
- . CBD travels quickly to where it's needed most
- It provides fast, effective relief!





WATER-SOLUBLE CBD CAN **HELP REDUCE PAIN. IMPROVE MOOD. DECREASE ANXIETY. INCREASE FOCUS** AND CREATE A SENSE OF **WELL-BEING IN AS LITTLE AS** 5-15 MINUTES.











- Inflammation
- Tumors



### **CBD Pet Treats**

150mg

• 30 Peanut Butter Treats in a resealable bag

#### Aloe Gel Shampoo



300mg



- Hot spots