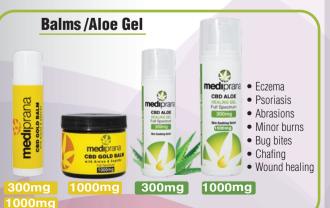

### CBD

### **Travel Size medi**prana **medi**prana



# **Topicals**







# **Water Soluble**



SPRAY UNDER THE TONGUE OR INTO YOUR FAVORITE **BEVERAGE OR USE TO FLAVOR WATER** 

**WIDE VARIETY OF FLAVORS AVAILABLE** 

### WATER AND OIL

**BODY=70%WATER** 

### OIL vs. WATER

**CBD** 

Our body is roughly 70% WATER and absorbs water soluble CBD up to 90% more efficiently than CBD oil.

#### **AS A RESULT:**

- Less CBD is lost through liver metabolism
- . CBD travels quickly to where it's needed most
- It provides fast, effective relief!





WATER-SOLUBLE CBD CAN **HELP REDUCE PAIN. IMPROVE MOOD. DECREASE ANXIETY. INCREASE FOCUS** AND CREATE A SENSE OF **WELL-BEING IN AS LITTLE AS** 5-15 MINUTES.











- Inflammation
- Tumors



### **CBD Pet Treats**

150mg

• 30 Peanut Butter Treats in a resealable bag

#### Aloe Gel Shampoo



300mg



- Hot spots
-