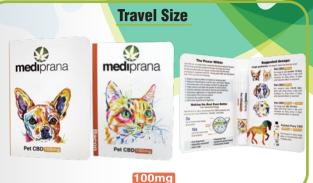

### CBD

### **Travel Size medi**prana **medi**prana



# **Topicals**







# **Water Soluble**



SPRAY UNDER THE TONGUE OR INTO YOUR FAVORITE **BEVERAGE OR USE TO FLAVOR WATER** 

**WIDE VARIETY OF FLAVORS AVAILABLE** 

### WATER AND OIL

**BODY=70%WATER** 

### OIL vs. WATER

**CBD** 

Our body is roughly 70% WATER and absorbs water soluble CBD up to 90% more efficiently than CBD oil.

#### **AS A RESULT:**

- Less CBD is lost through liver metabolism
- . CBD travels quickly to where it's needed most
- It provides fast, effective relief!





WATER-SOLUBLE CBD CAN **HELP REDUCE PAIN. IMPROVE MOOD. DECREASE ANXIETY. INCREASE FOCUS** AND CREATE A SENSE OF **WELL-BEING IN AS LITTLE AS** 5-15 MINUTES.











- Inflammation
- Tumors



### **CBD Pet Treats**

150mg

• 30 Peanut Butter Treats in a resealable bag

#### Aloe Gel Shampoo



300mg



- Hot spots
- Nicks & scrapes
- Inflammation
- Minor cuts



 Skin condition Healthy coat

Inflammation

Hair loss

Allergies

• Dry skin

150mg

# spaBD







#### **Face Mask**

Kaolin clay CBD face mask is an effective way of beautifying facial skin and getting rid of blackheads, acne, and most skin impurities. Perfect for all skin types and signs of aging.

Rosemary and Chamomile



### **Sugar Scrub**

Pure sugars to naturally renew complexion and exfoliate dead skin cells prepares skin to absorb vital nutrients from masques and serums leaving skin with a healthy glow.

Lavender and Lemongrass.



### **Soaking Salts**

CBD bath salts wh