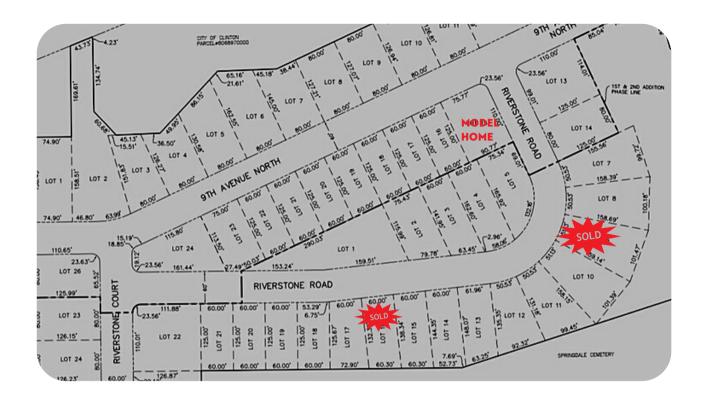

## 1st Addition

Lot 1-\$63,000

## 2nd Addition

| <del></del>      |
|------------------|
| Lot 2-\$67,500   |
| Lot 3-\$65,000   |
| Lot 4-\$64,000   |
| Lot 5 -\$67,500  |
| Lot 6-\$67,500   |
| Lot 7-\$65,000   |
| Lot 8-\$65,000   |
| Lot 9-\$65,000   |
| Lot 10-\$65,000  |
| Lot 11 -\$65,000 |
| Lot 12- \$60,000 |
| Lot 13-\$67,500  |
| Lot 14-\$65,000  |
| Lot 15 -\$50,000 |
| Lot 16-\$50,000  |
| Lot 17-\$50,000  |
| - ·              |
| Lot 18-\$50,000  |
| Lot 19-\$50,000  |
| Lot 20-\$50,000  |
| Lot 21-\$50,000  |
| Lot 22-\$50,000  |
| Lot 23-\$50,000  |
| Lot 24-\$50,000  |
| Lot 26-\$55,000  |

Lot 1-\$55,000 Lot 2-\$55,000 Lot 3-\$55,000 Lot 4-\$55,000 Lot 5 -\$55,500 Lot 7-\$67,500 Lot 8-\$67,500 Lot 9-\$67,500 Lot 10-\$67,500 Lot 11 -\$65,000 Lot 12- \$62,500 Lot 13-\$50,000 Lot 14-\$50,000 Lot 15 -\$50,000 Lot 16-\$50,000 Lot 17-\$50,000 Lot 18-\$50,000 Lot 19-\$50,000 Lot 20-\$50,000 Lot 21-\$50,000 Lot 22-\$62,000 Lot 23-\$50,000 Lot 24-\$50,000