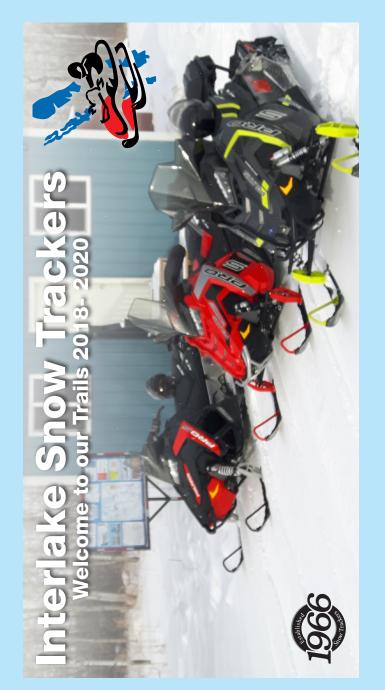

## **President's Message**

We are a non-profit club whose mandate is to supply and maintain safe, groomed, and marked SnoPass trails and shelters for our region, which includes Hecla Island, Grindstone, Arborg, Riverton, Gimli, Winnipeg Beach, Fraserwood, Narcisse, and Petersfield.

In order to maintain our trails to the best of our ability, we rely heavily on our membership, volunteers, and supporter donations. And we have to say: WE HAVE THE BEST MEMBERSHIP, VOLUNTEERS, AND SUPPORTERS ANYWHERE!

To learn more about our club and our projects, or if you are interested in becoming a member, please check out our website at www.interlakesnowtrackers.ca or check us out on Facebook!

- Les Thordarson, Club President