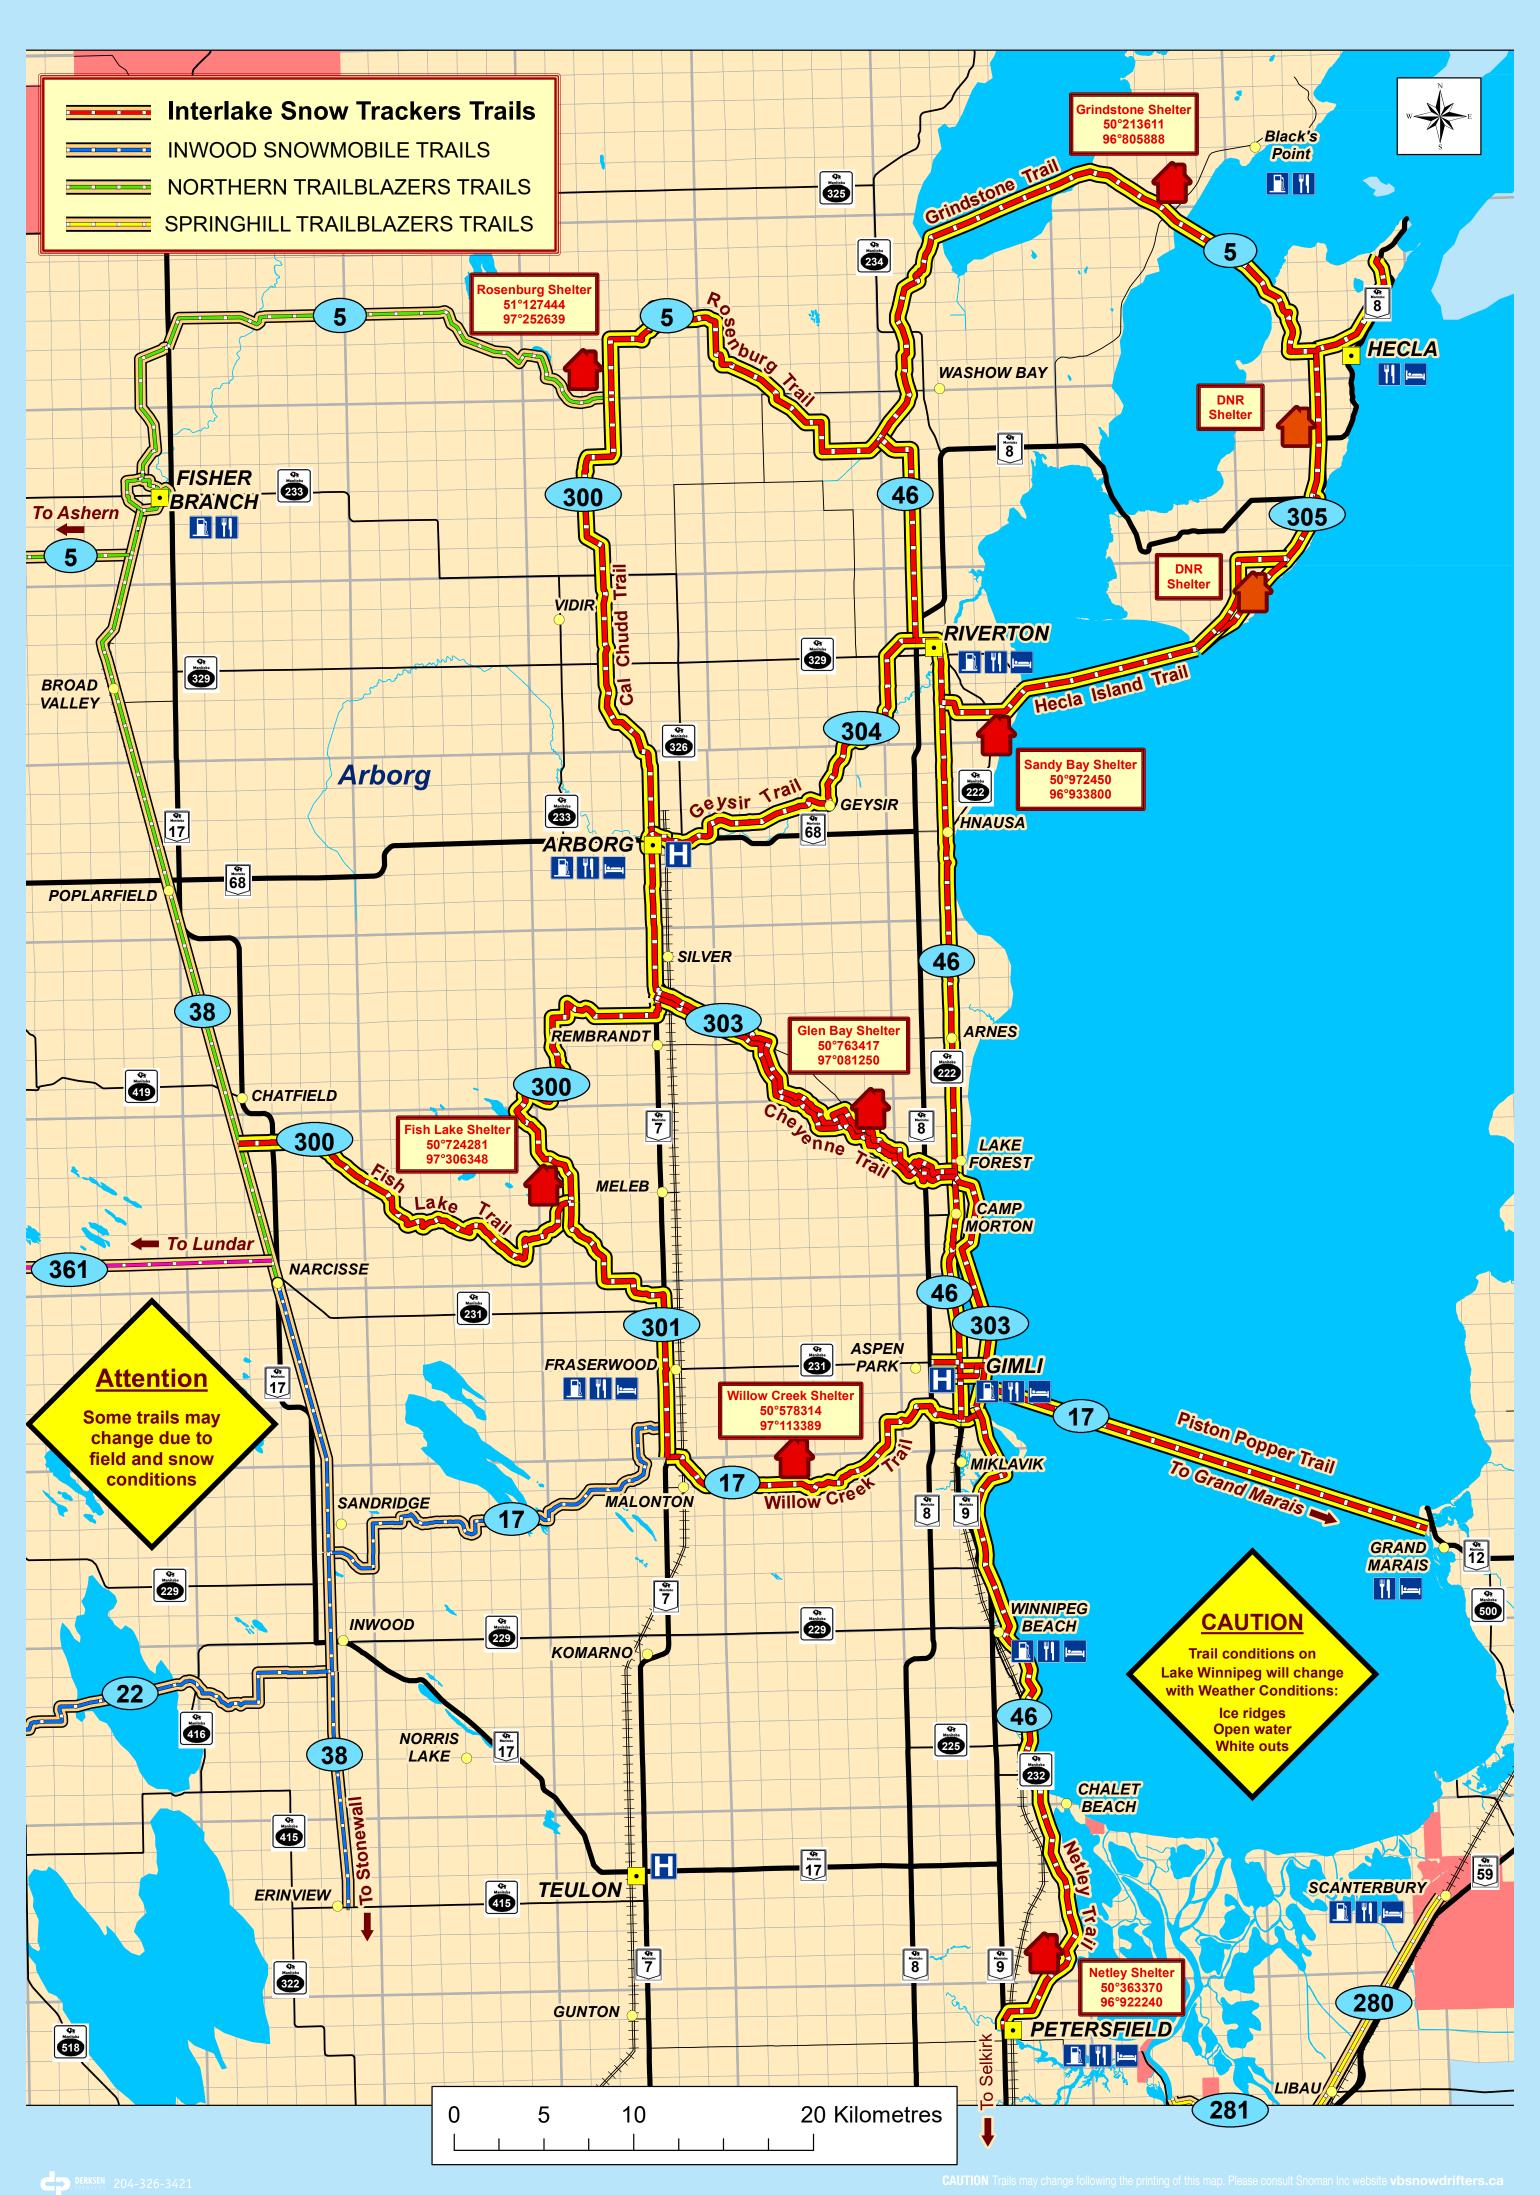

## **Shelters**

There are seven warm-up shelters situated along the Interlake Snow Trackers network. They are all open to the public, and have wood stoves and firewood for the enjoyment of others. We ask that you leave them as tidy as possible when you leave.

## **President's Message**

We are a non-profit club whose mandate is to supply and maintain safe, groomed, and marked SnoPass trails and shelters for our region, which includes Hecla Island, Grindstone, Arborg, Riverton, Gimli, Winnipeg Beach, Fraserwood, Narcisse, and Petersfield.

(204) 642 - 5116

9 - 1 - 1

389-4556

INTERLAKE SNOW TRACKERS SHELTER MB GOVERNMENT SHELTER 300 SNOMAN TRAIL NUMBER

PROVINCIAL TRUNK HIGHWAY -B- PROVINCIAL HIGHWAY

++++ RAILROAD HOSPITAL FUEL RESTAURANT

ACCOMMODATION

## (204) 376 - 5247 Arborg (204) 886 - 2433 9 - 1 - 1 9 - 1 - 1 Fraserwood Riverton 9 - 1 - 1 Winnipeg Beach 9 - 1 - 1 Matlock 9 - 1 - 1 (204) 376 - 5251 Arborg (204) 376 - 5251 Riverton (Arborg) (204) 642 - 5104 Fraserwood (Gimli) (204) 642 - 5104 (204) 642 - 5104 Winnipeg Beach (Gimli)

**Emergency contacts** 

**ALL EMERGENCY SERVICES RESPOND TO 911** 

Matlock