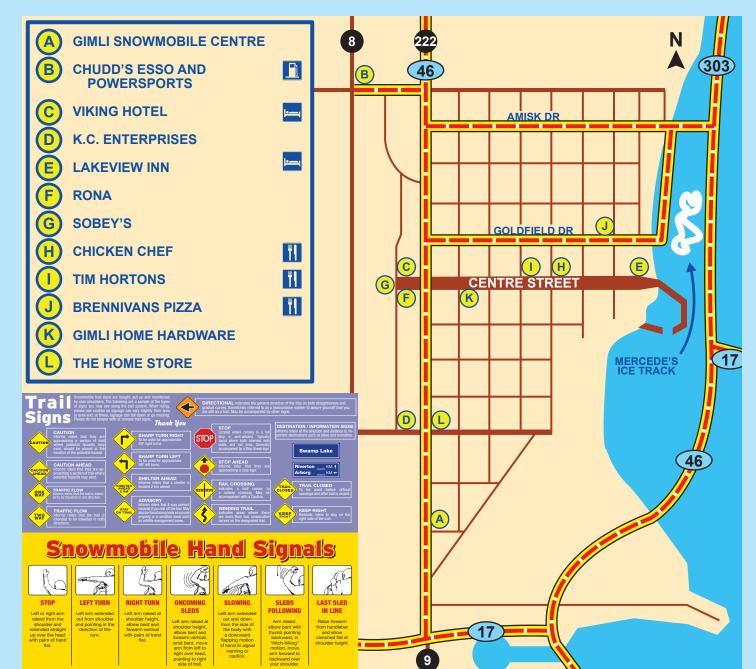

## **Shelters**

There are seven warm-up shelters situated along the Interlake Snow Trackers network. They are all open to the public, and have wood stoves and firewood for the enjoyment of others. We ask that you leave them as tidy as possible when you leave.