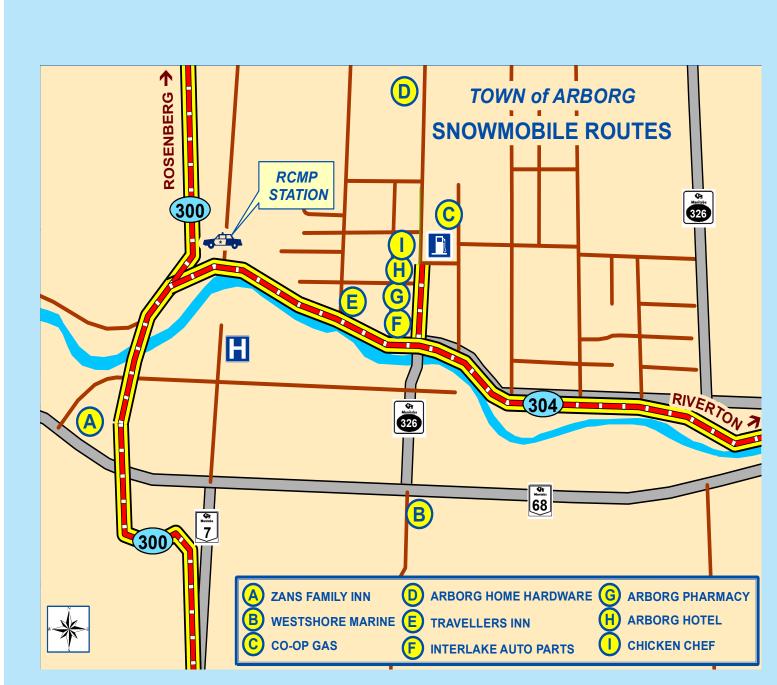

ers to enjoy

the trails and

ride responsibly























































email: wabineamts.net



Offering buoyancy assistance when submerged in water. F.A.S.T. allows riders to stay afloat, while rapidly draining water and self-leveling to assist the escape. Once out of freezing water the insulation works even when wet to keep body temperatures from dropping allowing time to seek shelter. Feel confident knowing you and your family are wearing life saving F.A.S.T. f FACEBOOK.COM/FXRRACING FXRRACING.COM

## **Shelters**

There are seven warm-up shelters situated along the Interlake Snow Trackers network. They are all open to the public, and have wood stoves and firewood for the enjoyment of others. We ask that you leave them as tidy as possible when you leave.











#9 Highway - Winnipeg Beach Premium & Regular Gas Spark Plugs & Snowmobile Oil Convenience Store

Open Mon.-Sat. 8:00 - 8:00

## **President's Message**

We are a non-profit club whose mandate is to supply and maintain safe, groomed, and marked SnoPass trails and shelters for our region, which includes Hecla Island, Grindstone, Arborg, Riverton, Gimli, Winnipeg Beach, Fraserwood, Narcisse, and Petersfield.

In order to maintain our trails to the best of our ability, we rely heavily on our membership, volunteers, and supporter donations. And we have to say: WE HAVE THE BEST MEMBERSHIP, VOLUNTEERS, AND SUPPORTERS ANYWHERE!

To learn more about our club and our projects, or if you are interested in becoming a member, please check out our website at www.interlakesnowtrackers.ca or ch