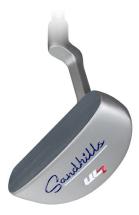

### **SANDHILLS PUTTER**

- Mallet, half-moon style plumber's neck offers a beefier look and 14 toe hang, perfect for all stroke types
- 350g head weight for improved feel and distance control
- Satin finish and triple sightlines allows for no-glare distraction and assured target alignment
- 3° loft and deep milled face ensures clean contact and immediate roll