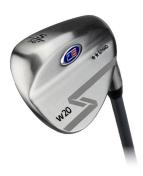

### **WEDGES**

◆ Trailing edge and heel relief provides the perfect combination of full swing performance and greenside shot-making ability