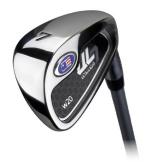

### **IRONS**

- Lightweight heads with increased lofts and flexible shafts develop proper swing mechanics, while promoting increased hand and swing speed
- Re-positioned center of gravity places more mass behind the sweetspot, leading to faster ball speeds and better trajectory control for maximum, high launching distance
- Wide sole design and softened leading edges resist digging into the turf, providing maximum forgiveness