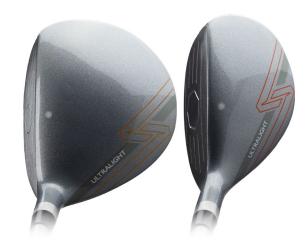

#### **DRIVER**

- Re-engineered shape and aerodynamics allow for our fastest Ultralight driver
- Higher lofts and lighter heads engineered for slower swing speeds produce high launching distance, developing proper swing mechanics and speed

# **FAIRWAY WOOD/HYBRID**

- Thin crowns, redesigned soles, and variable face thickness heads provide a powerful combination of speed and stability
- Individually optimized center of gravities unique to each club ensure the perfect combination of high launching trajectory and spin, perfect for beginning to intermediate players