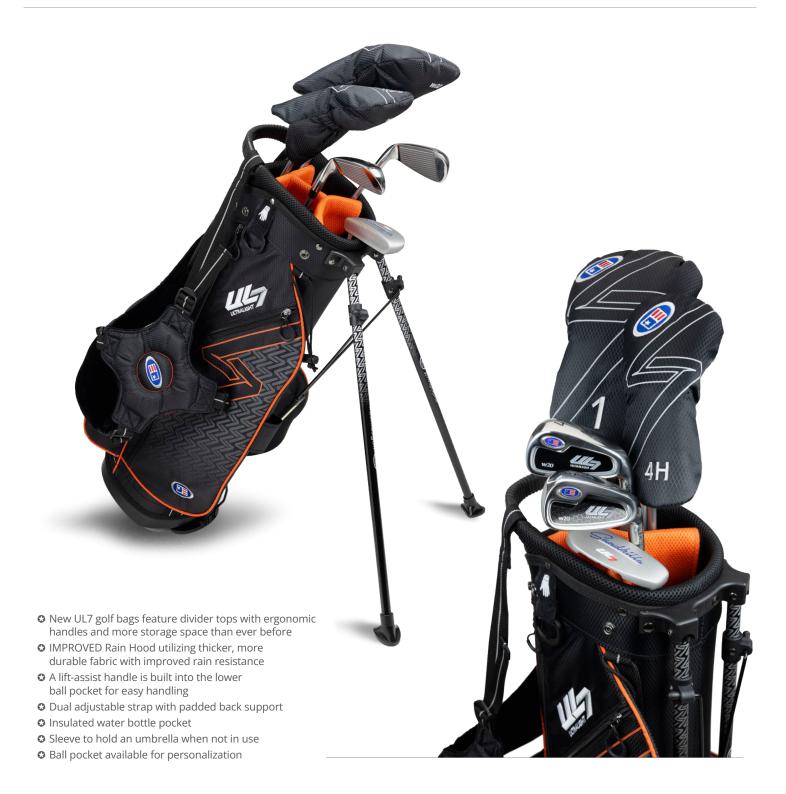

# **IRONS**

- Lightweight heads with increased lofts and flexible shafts develop proper swing mechanics, while promoting increased hand and swing speed
- Re-positioned center of gravity places more mass behind the sweetspot, leading to faster ball speeds and better trajectory control for maximum, high launching distance
- Wide sole design and softened leading edges resist digging into the turf, providing maximum forgiveness



### **SANDHILLS PUTTER**

- Mallet, half-moon style plumber's neck offers a beefier look and 14 toe hang, perfect for all stroke types
- 350g head weight for improved feel and distance control
- Satin finish and triple sightlines allows for no-glare distraction and assured target alignment
- 3° loft and deep milled face ensures clean contact and immediate roll











|                   | STANDARD | PINK | CLASSIC |
|-------------------|----------|------|---------|
| PLAYER<br>39"     |          |      |         |
| PLAYER 42"        |          |      |         |
| PLAYER 45"        |          |      |         |
| PLAYER 48"        |          |      |         |
| PLAYER HEIGHT     |          |      |         |
| PLAYER "HEIGHT"   |          |      |         |
| PLAYER "HEIGHT"   |          |      |         |
| PLAYER 60" HEIGHT |          |      |         |
| PLAYER HEIGHT     |          |      |         |

<sup>•</sup> Multiple bag options available in a variety of sizes