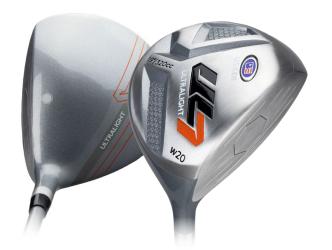

#### **DRIVER**

- Re-engineered shape and aerodynamics allow for our fastest Ultralight driver
- Higher lofts and lighter heads engineered for slower swing speeds produce high launching distance, developing proper swing mechanics and speed

# **FAIRWAY WOOD/HYBRID**

- Thin crowns, redesigned soles, and variable face thickness heads provide a powerful combination of speed and stability
- Individually optimized center of gravities unique to each club ensure the perfect combination of high launching trajectory and spin, perfect for beginning to intermediate players