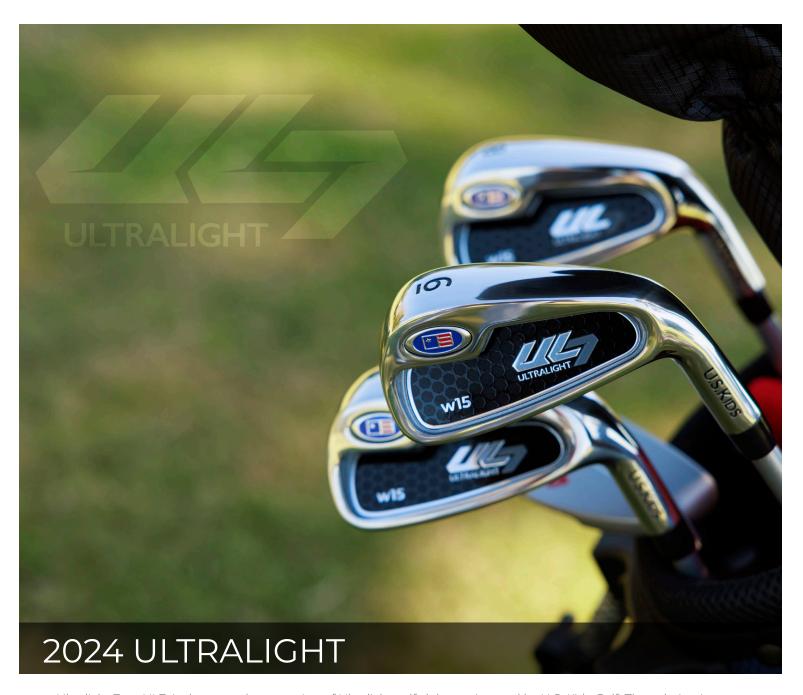

Ultralight 7, or UL7, is the seventh generation of Ultralight golf clubs engineered by U.S. Kids Golf. The culmination of thousands of data points gathered using Trackman technology and intense market and product development research have led to our most advanced and highest performing set of Ultralight golf clubs to date. Players should expect higher ball speeds, increased distance, improved versatility, and higher quality throughout the entire set from Bags to Driver to Putters.

### **IRONS**

- Lightweight heads with increased lofts and flexible shafts develop proper swing mechanics, while promoting increased hand and swing speed
- Re-positioned center of gravity places more mass behind the sweetspot, leading to faster ball speeds and better trajectory control for maximum, high launching distance
- Wide sole design and softened leading edges resist digging into the turf, providing maximum forgiveness