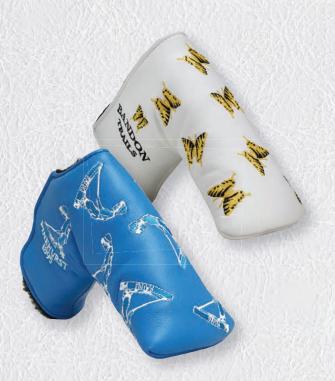

## SCATTERED LOGO - PUTTERS

A scattered logo design repeats your logo or an element of your logo to create a lively and interesting pattern covering the surface of your putter cover.

NOTE: Only the club logo or element of logo may be scattered.

Base product price apply and stitch count over 10K.

Number of scattered logos is dependent on the size of the logo.

\* Standard, Standard Mid-Mallet, Snap-Fit and Snap-Fit Mid-Mallet each requires a separate logo setup.