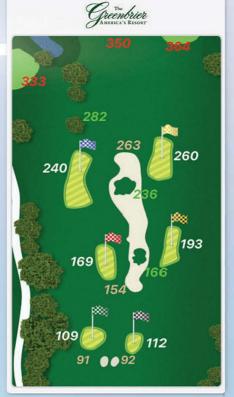

# Ranges and **Chipping Greens**

- · For single-ended ranges, add a second short game illustration
- For double-ended ranges. adding a 3rd illustration is only \$199 more

Par 3 and Short

**Game Satellite** 