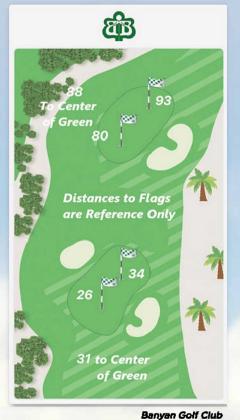

Satellite imagery allows

for zoom, rotation,

Touch the screen for

proper perspective

distances to other locations

Rotate and zoom to get the

**Imagery** 

and touch

DuPont CC - Satellite View