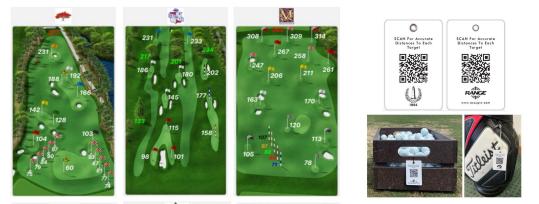

## **Range Facilities**

- Annual Subscription Price \$399 (rolling 12 months); first year cost of \$449 includes 10 standard range tags (see below)
- Free for all members and guests to use
- Includes two illustrations double ended range or single ended range with small short game and "standard" graphics
- Flags and poles illustrated to match those on practice facility
- Additional illustrations, eg. short game for double-ended range \$199 annually
- "Play As" distances available for slopes of >2% \$100 one-time cost
- Enhanced Graphics \$50 per illustration <u>one-time</u> cost only (shown below)

• Range Tags (above) - \$50 for each package of 10 with plastic loops – AccuRange logo on both sides. Purchase of 40 (\$150 with new subscription) with club logo on one side.