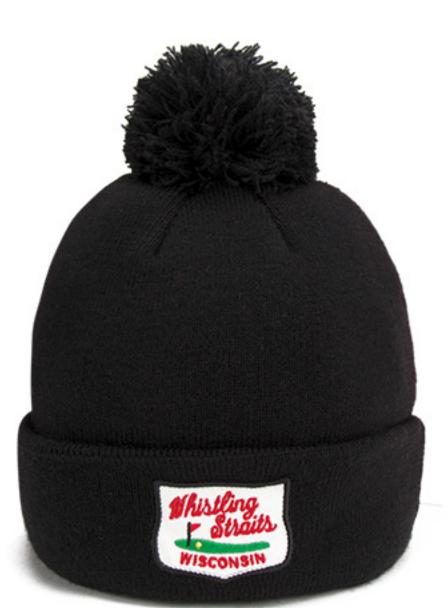

## 6008 - The Yard Sale

#### Available in 36 colors See page 15

- Soft 12 gauge heathered acrylic fabric
- 8"tall, cuffless
- Fleece lined
- Imperial rubber patch on back of cuff
- One Size fits Most