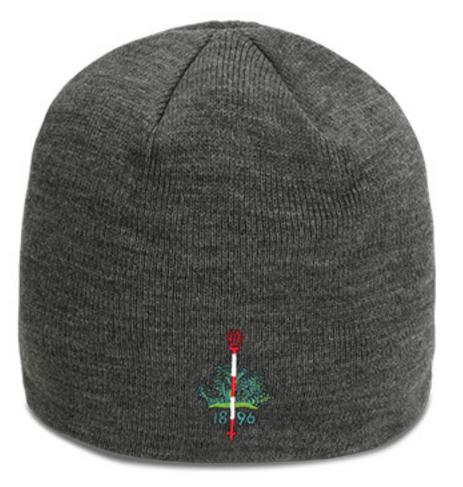

#### 6007 - The Cooper

#### Available in 36 colors See page 15

- Soft 12 gauge heathered acrylic fabric
- 8"tall, cuffless
- Fleece lined
- Imperial rubber patch on back of cuff
- One Size fits Most