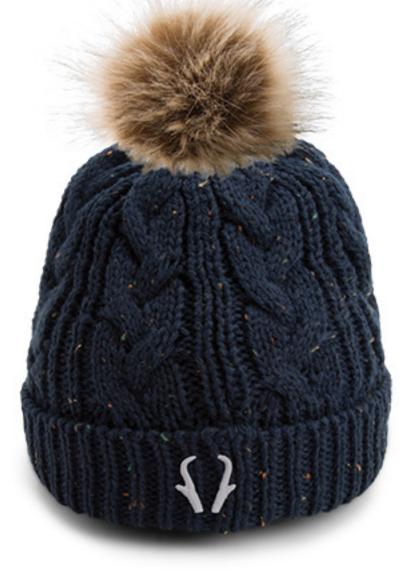

### 6020 - The Mogul

- Soft acrylic confetti flecked yarn
- Fleece lined
- Matching faux fur pom
- 8"tall with 3" cuff
- Imperial laser etched suede patch on back of cuff
- One Size fits Most

Available in 36 colors See page 15

- Soft acrylic confetti flecked yarn
- Cable knit crown, 2×2 ribbed knit cuff
- Faux fur pom
- 8"tall with 3" cuff
- Imperial suede patch on back of cuff
- One Size fits Most