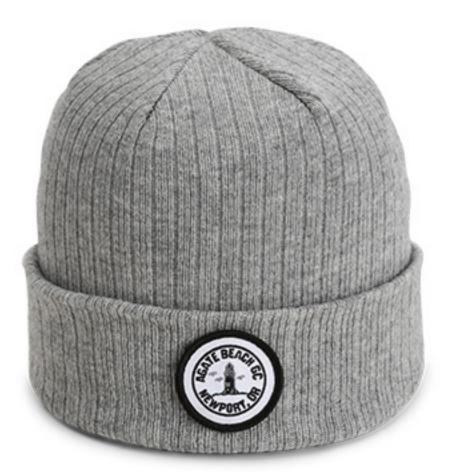

## 6016 - The St. Moritz



## 6008 - The Yard Sale



#### 6007 - The Cooper



### 6013 - The Venice



## 6001 - The Nor'Easter



## 6012 - The Edelweiss



- Soft 5 gauge poly blend yarns (63% recycled poly)
- Double layered tubular knit with jacquard pattern
- 8" tall with 3" 3 x 1 ribbed cuff
- One size fits most

#### Available in 36 colors See page 15

- Soft 12 gauge heathered acrylic fabric
- 8"tall with 3" cuff
- Fleece lined
- Imperial rubber patch on back of cuff
- One Size fits Most

#### Available in 36 colors See page 15

- Soft 12 gauge heathered acrylic fabric
- 8"tall, cuffless
- Fleece lined
- Imperial rubber patch on back of cuff
- One Size fits Most

#### Available in 36 colors See page 15

- Merino Wool Blend (30% merino, 70% acrylic)
- Waffle Knit
- 8"tall with 3" cuff
- Imperial rubber patch on back of cuff
- One Size fits Most

#### Available in 36 colors See page 15

- Soft 12 gauge acrylic fabric
- 8"tall with 3" cuf