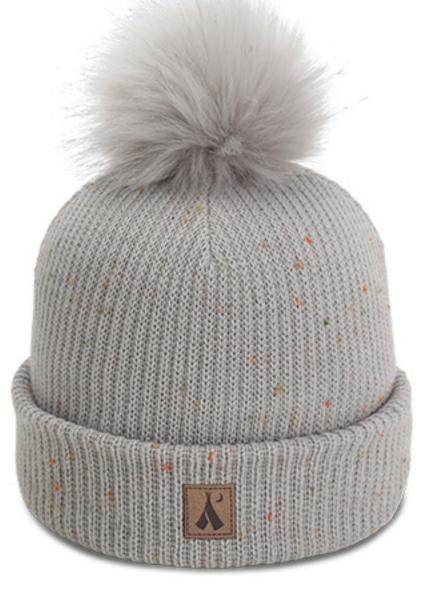

### 6020 - The Mogul

- Soft acrylic confetti flecked yarn
- Fleece lined
- Matching faux fur pom
- 8"tall with 3" cuff
- Imperial laser etched suede patch on back of cuff
- One Size fits Most

Available in 36 colors See page 15

- Soft acrylic confetti flecked yarn
- Cable knit crown, 2×2 ribbed knit cuff
- Faux fur pom
- 8"tall with 3" cuff
- Imperial suede patch on back of cuff
- One Size fits Most