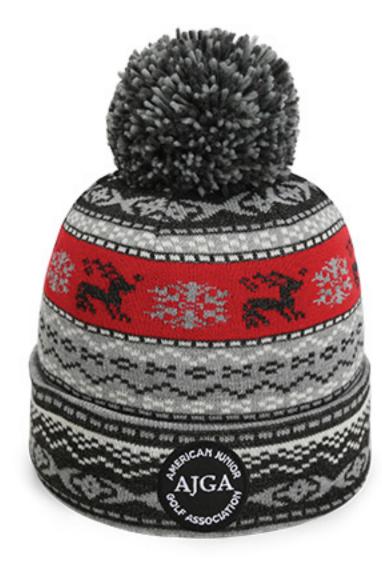

## 6016 - The St. Moritz

#### Available in 36 colors See page 15

- Soft 12 gauge heathered acrylic fabric
- 8"tall with 3" cuff
- Fleece lined
- Imperial rubber patch on back of cuff
- One Size fits Most