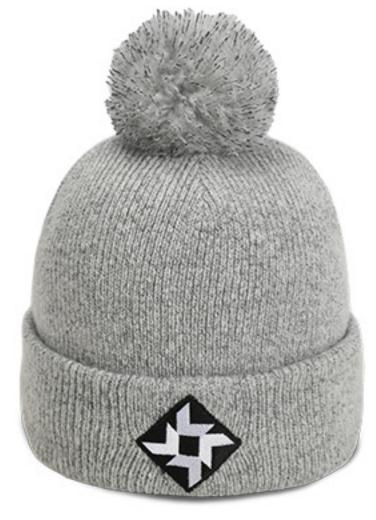

tch on back of cuff
- One Size fits Most

#### Available in 36 colors See page 15

- Soft 12 gauge acrylic fabric
- 8"tall with 3" cuff
- Fleece lined
- Imperial rubber patch on back of cuff
- One Size fits Most

#### Available in 36 colors See page 15

- Cashmere / Merino Wool Blend
- Ribbed Knit
- 8"tall with 3" cuff
- Imperial rubber patch on back of cuff
- One Size fits Most

Available in 36 colors See page 15



## When those chilly temperatures hit, bring on the 'Keep Warm' Knit Collection by Imperial.

From Jacquard Knit patterns to Merino Wool, and even Cashmere blends. With the perfect amount of stretch and interior lining options, each and every Imperial Knit is sure to keep you warm and cozy for any fall to winter activities.

## 6015 - The Mammoth



#### **6017** - The Banff



- Soft 7 gauge heathered mohair acrylic/poly blend yarns
- Fleece lined
- Flecked pom
- 8" tall with 3" cuff
- One size fits most

Available in 36 colors See page 15

- Soft 5 gauge poly blend yarns (63% recycled poly)
- Double layered tubular knit with jacquard pattern
- 8" tall with 3" cuff
- One colored pom
- One size fits most

Available in 36 colors See page 15

# KEEP WARM KNITS



## 6018 - The Whistler



- Soft 7 gauge poly blend yarns (63% recycled poly)
- Double layered tubular knit with jacquard pattern
- 8" tall with 3" cuff
- One colored pom
- One colored pom



- Soft 12 gauge acrylic yarns
- Fleece lined
- Two color pom
- 8" tall with 3" cuff
- Imperial suede patch on back of cutt
- One Size fits Most Available in 36 colors See page 15

## 6014 - The Montage



#### 6009