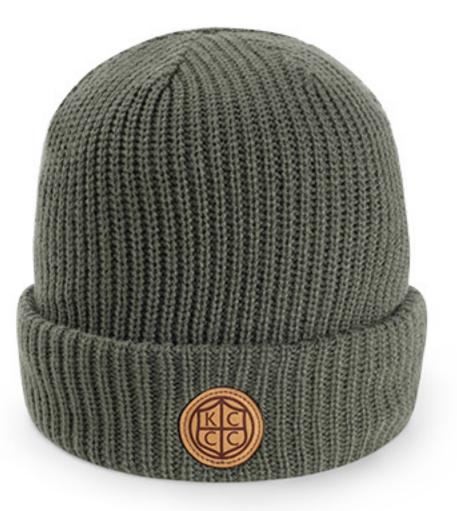

## 6012 - The Edelweiss

- Soft 5 gauge poly blend yarns (63% recycled poly)
- Double layered tubular knit with jacquard pattern
- 8" tall with 3" 3 x 1 ribbed cuff
- One size fits most

#### Available in 36 colors See page 15

- Soft 12 gauge heathered acrylic fabric
- 8"tall with 3" cuff
- Fleece lined
- Imperial rubber patch on back of cuff
- One Size fits Most