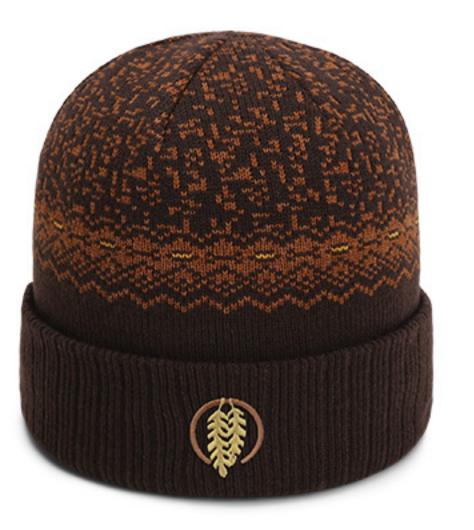

## 6016 - The St. Moritz

#### Available in 36 colors See page 15

- Soft 12 gauge heathered acrylic fabric
- 8"tall with 3" cuff
- Fleece lined
- Imperial rubber patch on back of cuff
- One Size fits Most