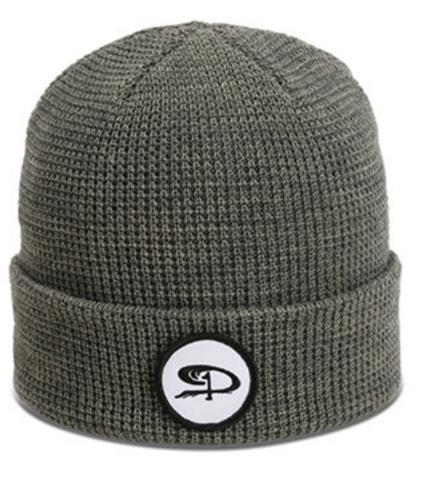

## 6008 - The Yard Sale

#### Available in 36 colors See page 15

- Merino Wool Blend (30% merino, 70% acrylic)
- Waffle Knit
- 8"tall with 3" cuff
- Imperial rubber patch on back of cuff
- One Size fits Most