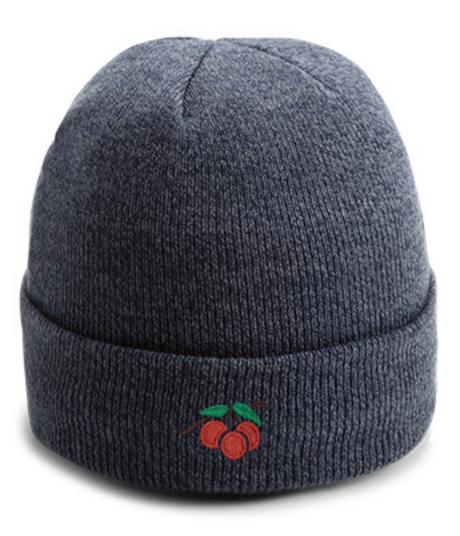

#### 6006 - The Tahoe

#### Available in 36 colors See page 15

- Soft 12 gauge acrylic fabric
- 8"tall with 3" cuff
- Matching pom
- Fleece lined
- Imperial rubber patch on back of cuff
- One Size fits Most