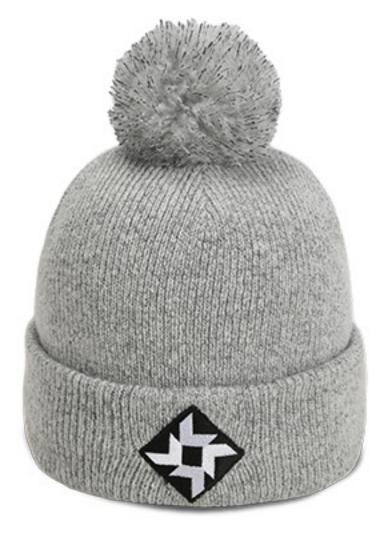

3" cuff
- Imperial rubber patch on back of cuff
- One Size fits Most

#### Available in 36 colors See page 15

- Soft 12 gauge acrylic fabric
- 8"tall with 3" cuff
- Fleece lined
- Imperial rubber patch on back of cuff
- One Size fits Most

#### Available in 36 colors See page 15

- Cashmere / Merino Wool Blend
- Ribbed Knit
- 8"tall with 3" cuff
- Imperial rubber patch on back of cuff
- One Size fits Most

Available in 36 colors See page 15



## When those chilly temperatures hit, bring on the 'Keep Warm' Knit Collection by Imperial.

From Jacquard Knit patterns to Merino Wool, and even Cashmere blends. With the perfect amount of stretch and interior lining options, each and every Imperial Knit is sure to keep you warm and cozy for any fall to winter activities.

## 6015 - The Mammoth



#### **6017** - The Banff



- Soft 7 gauge heathered mohair acrylic/poly blend yarns
- Fleece lined
- Flecked pom
- 8" tall with 3" cuff
- One size fits most

Available in 36 colors See page 15

- Soft 5 gauge poly blend yarns (63% recycled poly)
- Double layered tubular knit with jacquard pattern
- 8" tall with 3" cuff
- One colored pom
- One size fits most

Available in 36 colors See page 15

# KEEP WARM KNITS



## 6018 - The Whistler



- Soft 7 gauge poly blend yarns (63% recycled poly)
- Double layered tubular knit with jacquard pattern
- 8" tall with 3" cuff
- One colored pom
- One colored pom



- Soft 12 gauge acrylic yarns
- Fleece lined
- Two color pom
- 8" tall with 3" cuff
- Imperial suede patch on back of cutt
- One Size fits Most Available in 36 colors See page 15

## 601