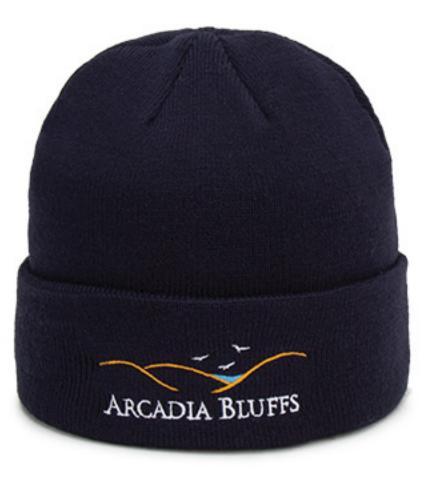

## 6016 - The St. Moritz



## 6008 - The Yard Sale



#### 6007 - The Cooper



### 6013 - The Venice



## 6001 - The Nor'Easter



## 6012 - The Edelweiss



- Soft 5 gauge poly blend yarns (63% recycled poly)
- Double layered tubular knit with jacquard pattern
- 8" tall with 3" 3 x 1 ribbed cuff
- One size fits most

#### Available in 36 colors See page 15

- Soft 12 gauge heathered acrylic fabric
- 8"tall with 3" cuff
- Fleece lined
- Imperial rubber patch on back of cuff
- One Size fits Most

#### Available in 36 colors See page 15

- Soft 12 gauge heathered acrylic fabric
- 8"tall, cuffless
- Fleece lined
- Imperial rubber patch on back of cuff
- One Size fits Most

#### Available in 36 colors See page 15

- Merino Wool Blend (30% merino, 70% acrylic)
- Waffle Knit
- 8"tall with 3" cuff
- Imperial rubber patch on back of cuff
- One Size fits Most

#### Available in 36 colors See page 15

- Soft 12 gauge acrylic