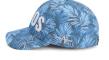

### **DNA014** - The Golden Hour

- 100% recycled performance fabric with sublimation print and moisture-wicking properties
- 5 panel Original Fit with stand up
- Woven rope along base of front panel
- Slightly curved visor
- Performance moisture wisking and anti-microbial sweatband
- Deep olive undervisor
- Brown leather backstrap with offset antique brass clamp buckle and garage tuck-in

Available in 9 colors See page 30