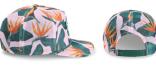

### **DNA014** - The Golden Hour

- 100% recycled performance fabric with sublimation print and moisture-wicking properties
- 5 panel Original Fit with stand up
- Woven rope along base of front panel
- Slightly curved visor
- Performance moisture wisking and anti-microbial sweatband
- Deep olive undervisor
- Brown leather backstrap with offset antique brass clamp buckle and garage tuck-in

Available in 9 colors See page 30