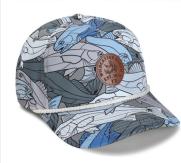

# X210R - The Alter Eqo

- 100% recycled performance fabric with sublimation print and with UPF 50+ protection
- Lightweight, breathable and moisture-wicking
- Unstructured low-sweep profile
- Performance moisture wicking and anti-microbial sweatband
- Micro hook & loop elastic loop closure with garage tuck-in
- Embroidered logos not recommended
- Repeating patterns will not always be the same from cap to cap

Available in 19 colors See page 32

- Performance poly fabric with sublimation print
- Lightweight and breathable
- Structured low-sweep profile • Performance moisture wicking and anti-microbial sweatband