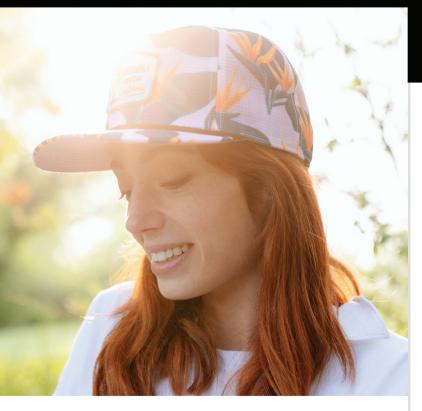

# 4074 - The Passenger Side

- 100% recycled performance fabric with sublimation print and moisture-wicking properties
- Mesh side and back panels
- Structured mid-crown profile with slightly curved visor
- Performance moisture wicking sweatband
- Deep olive undervisor
- Rubberized hook & loop backstrap
- Fabric weapped back opening

Available in 8 colors See page 25