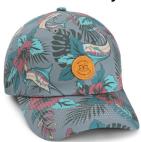

# **DNA010** - The Aloha Rope

- Poly fabric with sublimation print
- 5 panel Original Fit with stand up mesh stay
- Performance moisture wicking sweatband
- Woven rope along base of front panel
- Brown leather backstrap with black buckle & eyelet

#### Available in 12 colors See page 31

- 100% recycled performance fabric
  - Sublimation print and moisture-wicking properties
  - 6 Panel structured mid-crown profile
  - Woven rope along base of front panels
  - Performance moisture wicking
  - Anti-microbial sweatband
- Frost grey undervisor & plastic snap closure