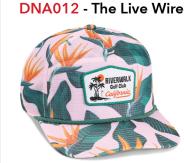

# **DNA010** - The Aloha Rope

- Poly fabric with sublimation print
- 5 panel Original Fit with stand up mesh stay
- Performance moisture wicking sweatband
- Woven rope along base of front panel
- Brown leather backstrap with black buckle & eyelet

#### Available in 12 colors See page 31

- 100% recycled performance fabric
  - Sublimation print and moisture-wicking properties
  - 6 Panel structured mid-crown profile
  - Woven rope along base of front panels
  - Performance moisture wicking
  - Anti-microbial sweatband
- Frost grey undervisor & plastic snap closure