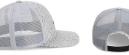

# 4074 - The Passenger Side

- 100% recycled performance fabric with sublimation print and moisture-wicking properties
- Mesh side and back panels
- Structured mid-crown profile with slightly curved visor
- Performance moisture wicking sweatband
- Deep olive undervisor
- Rubberized hook & loop backstrap
- Fabric weapped back opening

Available in 8 colors See page 25