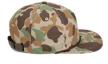

Available in 5 colors See page 27

- Poly ripstop mono mesh fabric with sublimation print
- •5 panel Original Fit with stand up
- Woven rope along base of front panel
- Slightly curved visor
- Performance moisture-wicking sweatband
- Dark grey undervisor
- Plastic snap closure

Available in 8 colors