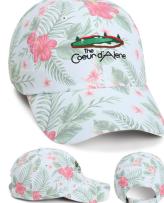

# 4072 - The Easy Read

- 100% recycled performance fabric with sublimation print and moisture-wicking properties
- Soft structured low-sweep 5 panel profile
- Performance moisture wicking and anti-microbial sweatband
- Forest green undervisor
- Miro hook & loop elastic loop closure with garage tuck-in

Available in 8 colors See page 25