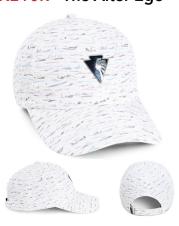

# X210R - The Alter Eqo

- 100% recycled performance fabric with sublimation print and with UPF 50+ protection
- Lightweight, breathable and moisture-wicking
- Unstructured low-sweep profile
- Performance moisture wicking and anti-microbial sweatband
- Micro hook & loop elastic loop closure with garage tuck-in
- Embroidered logos not recommended
- Repeating patterns will not always be the same from cap to cap

Available in 19 colors See page 32

- Performance poly fabric with sublimation print
- Lightweight and breathable
- Structured low-sweep profile • Performance moisture wicking and anti-microbial sweatband