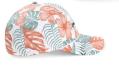

# 4072 - The Easy Read

- 100% recycled performance fabric with sublimation print and moisture-wicking properties
- Soft structured low-sweep 5 panel profile
- Performance moisture wicking and anti-microbial sweatband
- Forest green undervisor
- Miro hook & loop elastic loop closure with garage tuck-in

Available in 8 colors See page 25