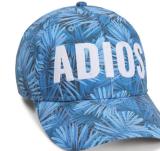

# **DNA010** - The Aloha Rope

- Poly fabric with sublimation print
- 5 panel Original Fit with stand up mesh stay
- Performance moisture wicking sweatband
- Woven rope along base of front panel
- Brown leather backstrap with black buckle & eyelet

#### Available in 12 colors See page 31

- 100% recycled performance fabric
  - Sublimation print and moisture-wicking properties
  - 6 Panel structured mid-crown profile
  - Woven rope along base of front panels
  - Performance moisture wicking
  - Anti-microbial sweatband
- Frost grey undervisor & plastic snap closure