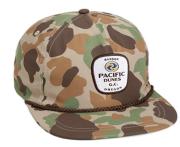

Available in 5 colors See page 27

- Poly ripstop mono mesh fabric with sublimation print
- •5 panel Original Fit with stand up
- Woven rope along base of front panel
- Slightly curved visor
- Performance moisture-wicking sweatband
- Dark grey undervisor
- Plastic snap closure

Available in 8 colors