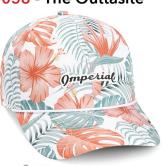

# 1372 - The Paradigm

- Performance poly fabric with sublimation print
- Lightweight, breathable and moisture wicking
- 3 sizes available: M fits 7 - 7 1/4, L fits 7 1/4 - 7 1/2, XL fits 7 1/2 - 7 5/8
- Brim size is 2 1/4"

Available in 8 colors See page 33