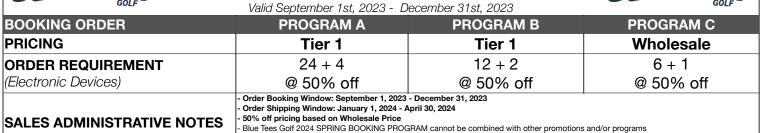

## **GREEN GRASS/OFF-COURSE** 2024 SPRING BOOKING PROGRAM

Valid September 1st, 2023 - December 31st, 2023

Program participation requires "MAP" adherence All orders are subject to Blue Tees Golf standard credit approval policies

## GREEN GRASS/OFF-COURSE 2024 SPRING BOOKING PROGRAM