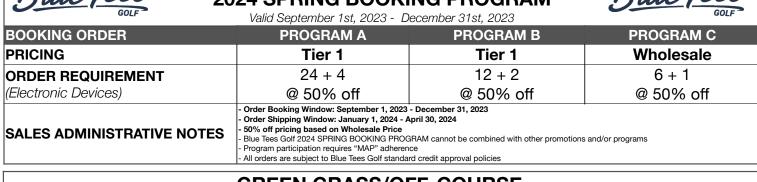

## **GREEN GRASS/OFF-COURSE** 2024 SPRING BOOKING PROGRAM

Valid September 1st, 2023 - December 31st, 2023

Program participation requires "MAP" adherence All orders are subject to Blue Tees Golf standard credit approval policies

## GREEN GRASS/OFF-COURSE 2024 SPRING BOOKING PROGRAM