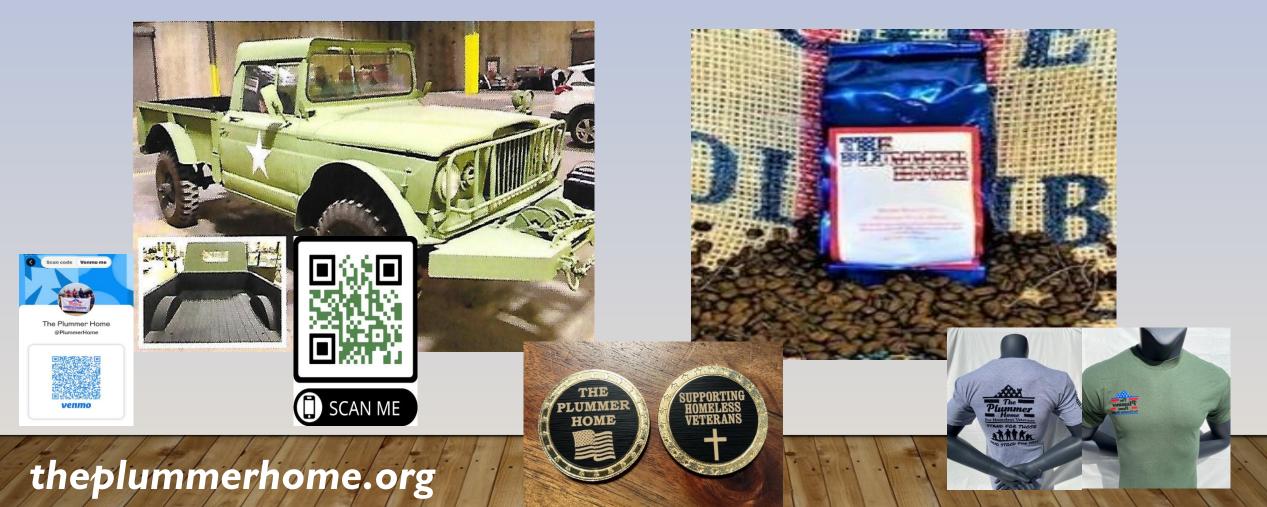

1967 M715 KAISER JEEP WYLIS RESTORED BY JORDAN H.S.AUTO SHOP AND MAINTAINED BY LOCAL BUSINESSES

THE PLUMMER HOME COFFEE BLEND ROASTED & SOLD BY KOFE CULTURE OWNER: LORI MCCOLLUM

# Website Donations via PayPal Purchase Ranger Rags T-shirts @ \$25 ea WWW.THEPLUMMERHOME.ORG N HOC SIGNO VINCES •HOME ABOUT US PROGRAMS & SERVICES M715 KAISER IEEP WILLYS DONATE FUNDRAISERS MORE WELCOME TO The Plummer Home Serving Veterans, Military and **The Community DONATE**