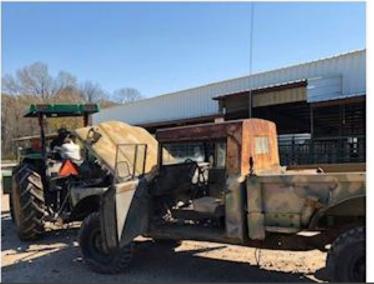

1967 M715 KAISER JEEP WYLIS RESTORED BY JORDAN H.S.AUTO SHOP AND MAINTAINED BY LOCAL BUSINESSES

THE PLUMMER HOME COFFEE BLEND ROASTED & SOLD BY KOFE CULTURE OWNER: LORI MCCOLLUM