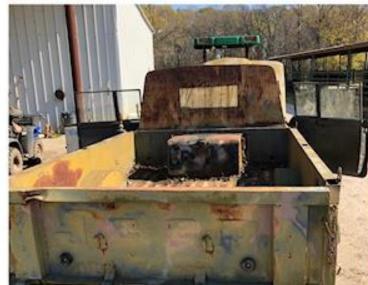

1967 M715 KAISER JEEP WYLIS RESTORED BY JORDAN H.S.AUTO SHOP AND MAINTAINED BY LOCAL BUSINESSES

THE PLUMMER HOME COFFEE BLEND ROASTED & SOLD BY KOFE CULTURE OWNER: LORI MCCOLLUM