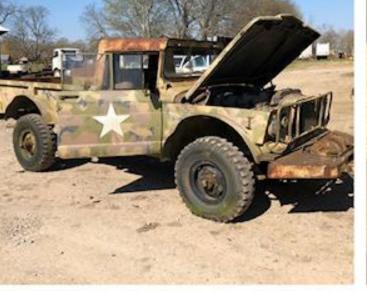

1967 M715 KAISER JEEP WYLIS RESTORED BY JORDAN H.S.AUTO SHOP AND MAINTAINED BY LOCAL BUSINESSES

THE PLUMMER HOME COFFEE BLEND ROASTED & SOLD BY KOFE CULTURE OWNER: LORI MCCOLLUM