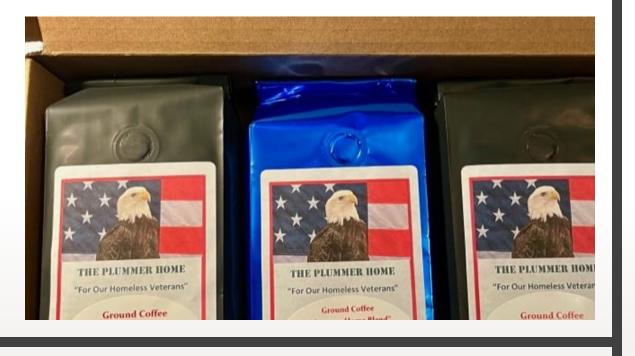

1967 M715 KAISER JEEP WYLIS RESTORED BY JORDAN H.S.AUTO SHOP AND MAINTAINED BY LOCAL BUSINESSES

THE PLUMMER HOME COFFEE BLEND ROASTED & SOLD BY KOFE CULTURE OWNER: LORI MCCOLLUM