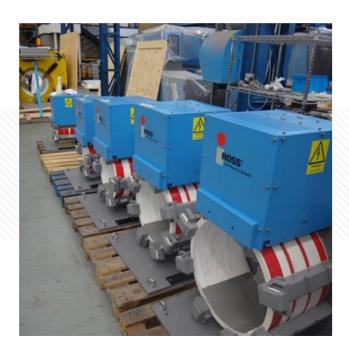

# Induction Coil and Ceramic Pad Systems Available:

## Induction Coils:

In-addition to induction coil, ceramic pads are available for Stress relieving (Cooper heat)

#### INDUCTOTHERM -IROSS System

FluxManager™ Induction coil Assy. for 2-3/8" - 5-5/8" dia. Pipe FluxManager™ Induction coil Assy. for 5-5/8" - 7-5/8" dia. Pipe FluxManager™ Induction coil Assy. for 7-5/8" - 10-5/8" dia. Pipe FluxManager™ Induction coil Assy. for 10-5/8" - 14-5/8" dia. Pipe FluxManager™ Induction coil Assy. for 14-5/8" - 17-5/8" dia. Pipe FluxManager™ Induction coil Assy. for 17-5/8" - 20-5/8" dia. Pipe