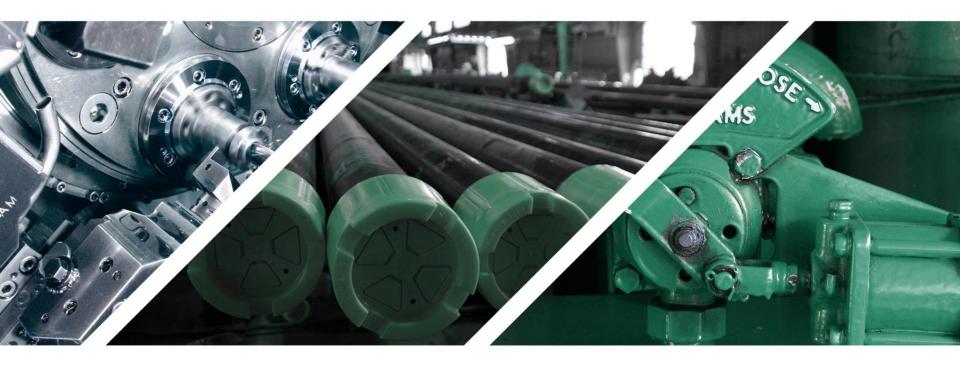

Pioneer Engineering International LTD are using the latest technologies in CNC machining and have an extensive range of inspection equipment to complement our license and customer manufacturing requirements.

## Manufacturing, Refurbishment and Repair

Pioneer Engineering has developed a Manufacturing and Refurbishment Facility in Baku where dedication to quality and service has made it one of the largest and most respected oilfield Drill Stem Component Service Centres in CIS region.

The Baku machine shop is equipped with computer controlled thread cutting machines, hollow spindle lathes and grinders operated by skilled trade people timeserved in the process of manufacturing and refurbishing drill stem members and down hole tools.

## Products manufactured include:

- Drill Pipe Pups
- Customer designed Down-hole Tools
- Subs, X-Overs, Side Entry etc...
- Mills
- Junk Baskets
- Stabilizers redress by Quick Tip system
- Drift mandrels
- Washpipe, Washpipe Shoes and Lift Nubbins

#### Services include:

- Repair
- Torqueing
- Yard Management
- Inspection
- High Power Water Blaster Cleaning
- Hydro Pressure Test
- Supply of Drill Pipe
- Supply of Casing & Tubing