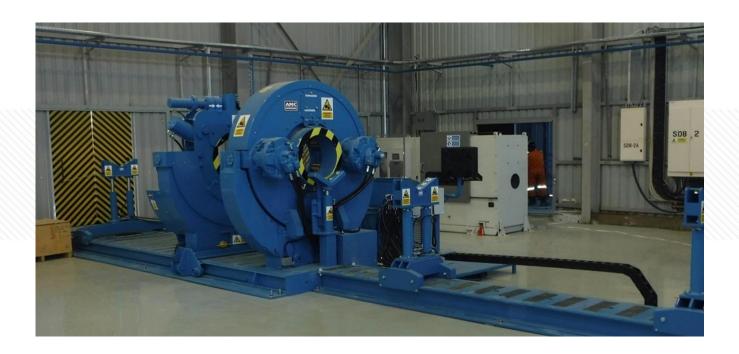

# Torqueing Services:

AMC 22" 100K Bucking Unit for the Make-up of Premium Connections