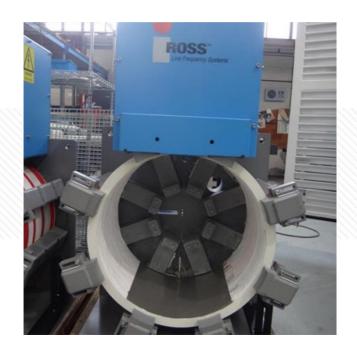

# Induction Coil and Ceramic Pad Systems Available:

## Induction Coils:

In-addition to induction coil, ceramic pads are available for Stress relieving (Cooper heat)

#### INDUCTOTHERM -IROSS System

FluxManager™ Induction coil Assy. for 2-3/8" - 5-5/8" dia. Pipe FluxManager™ Induction coil Assy. for 5-5/8" - 7-5/8" dia. Pipe FluxManager™ Induction coil Assy. for 7-5/8" - 10-5/8" dia. Pipe FluxManager™ Induction coil Assy. for 10-5/8" - 14-5/8" dia. Pipe FluxManager™ Induction coil Assy. for 14-5/8" - 17-5/8" dia. Pipe FluxManager™ Induction coil Assy. for 17-5/8" - 20-5/8" dia. Pipe