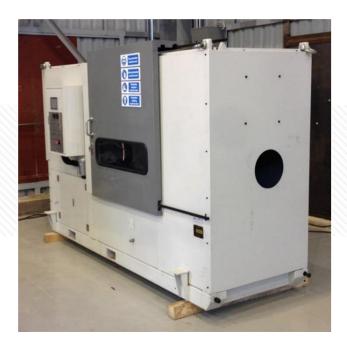

# Induction Coil and Ceramic Pad Systems Available:

## Induction Coils:

In-addition to induction coil, ceramic pads are available for Stress relieving (Cooper heat)

#### INDUCTOTHERM -IROSS System

FluxManager™ Induction coil Assy. for 2-3/8" - 5-5/8" dia. Pipe FluxManager™ Induction coil Assy. for 5-5/8" - 7-5/8" dia. Pipe FluxManager™ Induction coil Assy. for 7-5/8" - 10-5/8" dia. Pipe FluxManager™ Induction coil Assy. for 10-5/8" - 14-5/8" dia. Pipe FluxManager™ Induction coil Assy. for 14-5/8" - 17-5/8" dia. Pipe FluxManager™ Induction coil Assy. for 17-5/8" - 20-5/8" dia. Pipe