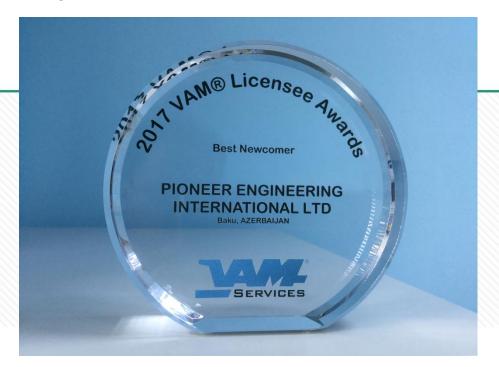

## **Products and Services**

VAM Services (Vallourec) awarded Pioneer Engineering Baku Best Machine Shop Licensee in 2017 under "BEST NEW COMER"