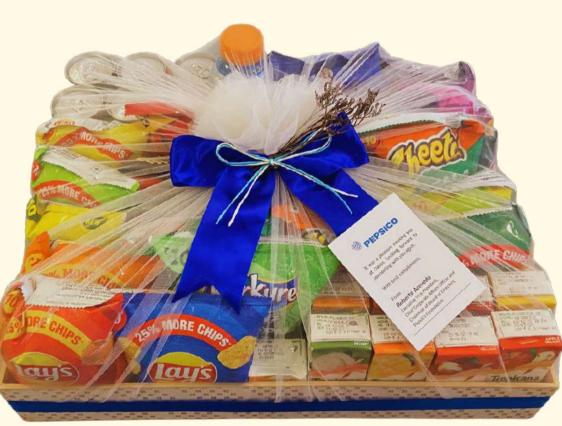

by Nidhi Agarwal

Think gift.

Think personal.

Think us.





#### SUSTAINABILITY

We believe in the power of thoughtful gifting! They bring joy to the recipient and leave a positive impact on the planet. That's why we curate our of gifts with utmost care, choosing products that are ethically sourced, ecofriendly, and made from sustainable materials. With every gift you purchase, you contribute to creating a more sustainable world, one heartfelt present at a time...

Nidhi Agarwal Founder















TOMS®

# 2



























































































































## GIFTS FROM INDIA

- Handmade
- Local
- Make in India
- Sustainable









## PACKAGING FOR BRANDS



realme































#### **CLIENTS**











































### REACH US AT...



#### **Email**

nidhi@thebfactory.in

Office

+91 8978740044

Mobile

+91 9502723718



WWW.
thebfactory.in



Instagram

@the\_b\_factory\_gifts



Facebook

@thebfactory