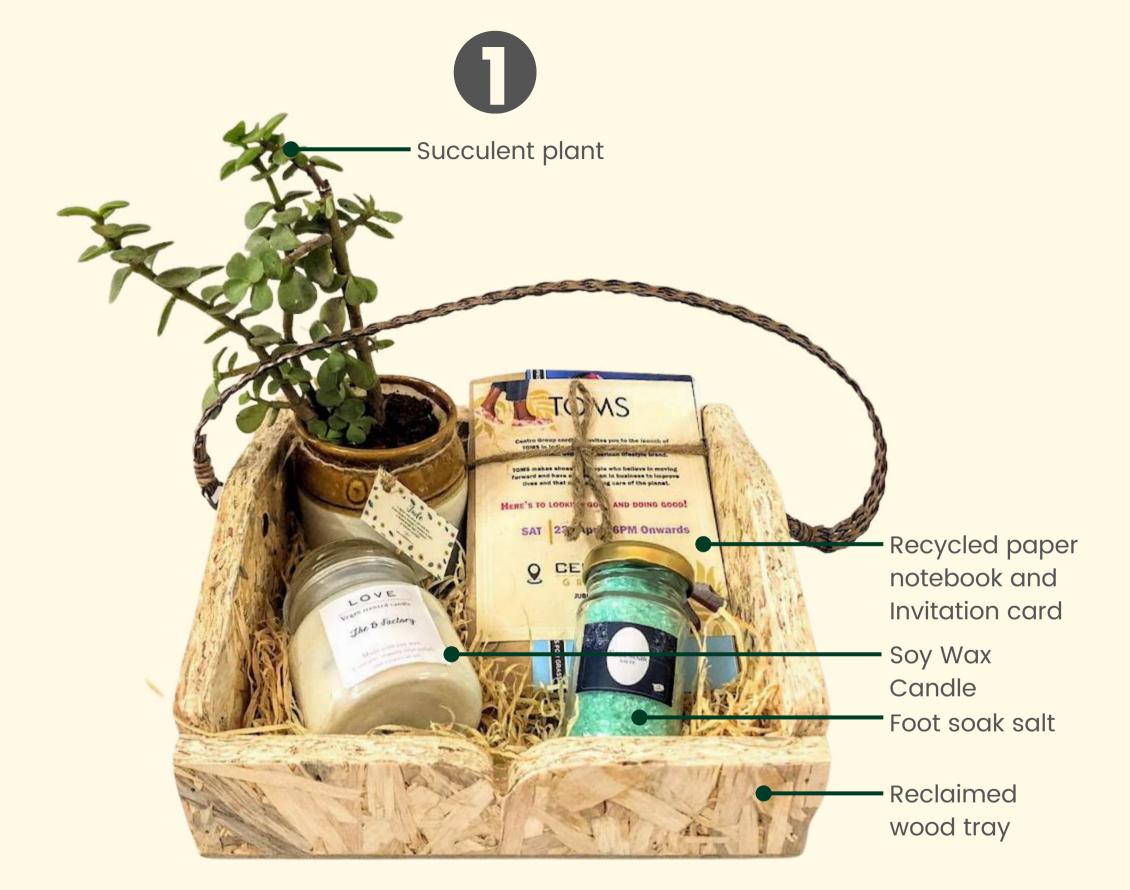

by Nidhi Agarwal

Think gift.

Think personal.

Think us.





#### SUSTAINABILITY

We believe in the power of thoughtful gifting! They bring joy to the recipient and leave a positive impact on the planet. That's why we curate our of gifts with utmost care, choosing products that are ethically sourced, ecofriendly, and made from sustainable materials. With every gift you purchase, you contribute to creating a more sustainable world, one heartfelt present at a time...

Nidhi Agarwal Founder















TOMS®

# 2



























































































































## GIFTS FROM INDIA

- Handmade
- Local
- Make in India
- Sustainable









## PACKAGING FOR BRANDS



realme































#### **CLIENTS**











































### REACH US AT...



#### **Email**

nidhi@thebfactory.in

Office

+91 8978740044

Mobile

+91 9502723718



WWW.
thebfactory.in



Instagram

@the\_b\_factory\_gifts



Facebook

@thebfactory