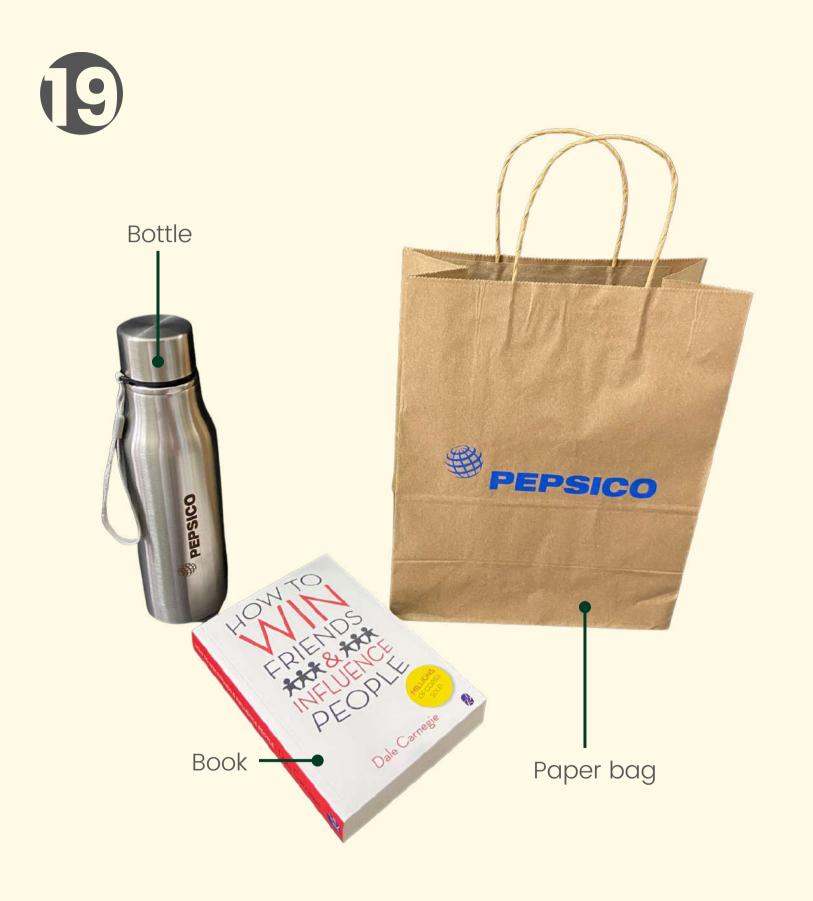

by Nidhi Agarwal

Think gift.

Think personal.

Think us.





#### SUSTAINABILITY

We believe in the power of thoughtful gifting! They bring joy to the recipient and leave a positive impact on the planet. That's why we curate our of gifts with utmost care, choosing products that are ethically sourced, ecofriendly, and made from sustainable materials. With every gift you purchase, you contribute to creating a more sustainable world, one heartfelt present at a time...

Nidhi Agarwal Founder















TOMS®

# 2



























































































































## GIFTS FROM INDIA

- Handmade
- Local
- Make in India
- Sustainable









## PACKAGING FOR BRANDS



realme































#### **CLIENTS**











































### REACH US AT...



#### **Email**

nidhi@thebfactory.in

Office

+91 8978740044

Mobile

+91 9502723718



WWW.
thebfactory.in



Instagram

@the\_b\_factory\_gifts



Facebook

@thebfactory