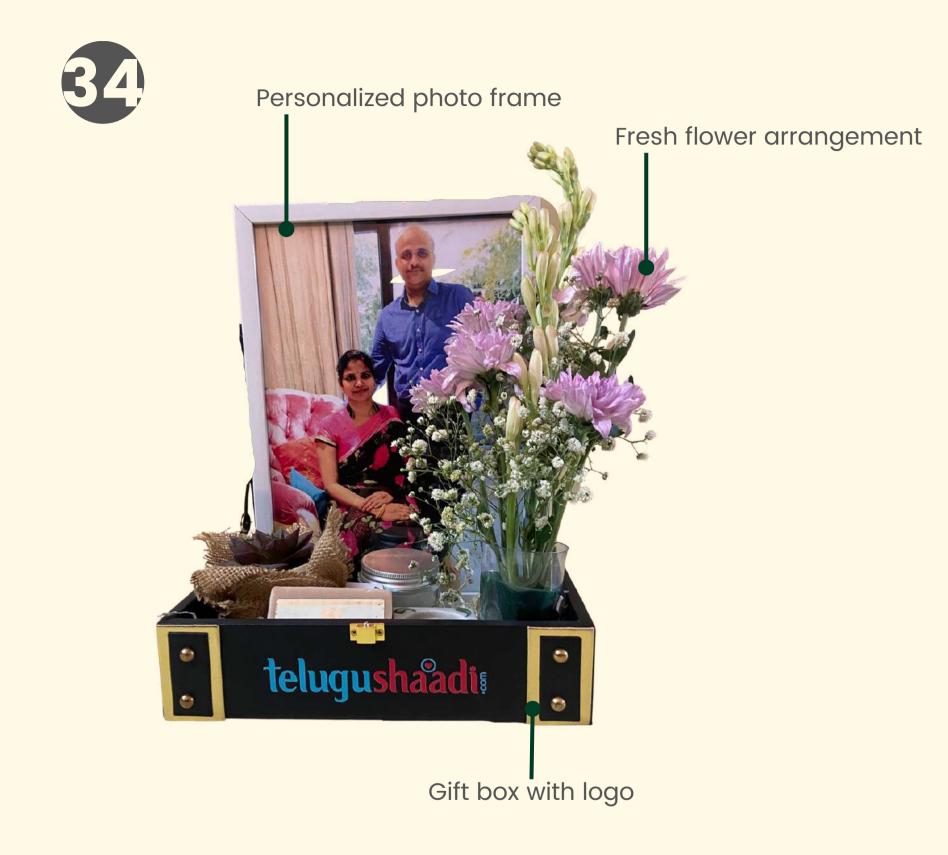

by Nidhi Agarwal

Think gift.

Think personal.

Think us.





#### SUSTAINABILITY

We believe in the power of thoughtful gifting! They bring joy to the recipient and leave a positive impact on the planet. That's why we curate our of gifts with utmost care, choosing products that are ethically sourced, ecofriendly, and made from sustainable materials. With every gift you purchase, you contribute to creating a more sustainable world, one heartfelt present at a time...

Nidhi Agarwal Founder















TOMS®

# 2



























































































































## GIFTS FROM INDIA

- Handmade
- Local
- Make in India
- Sustainable









## PACKAGING FOR BRANDS



realme































#### **CLIENTS**











































### REACH US AT...



#### **Email**

nidhi@thebfactory.in

Office

+91 8978740044

Mobile

+91 9502723718



WWW.
thebfactory.in



Instagram

@the\_b\_factory\_gifts



Facebook

@thebfactory