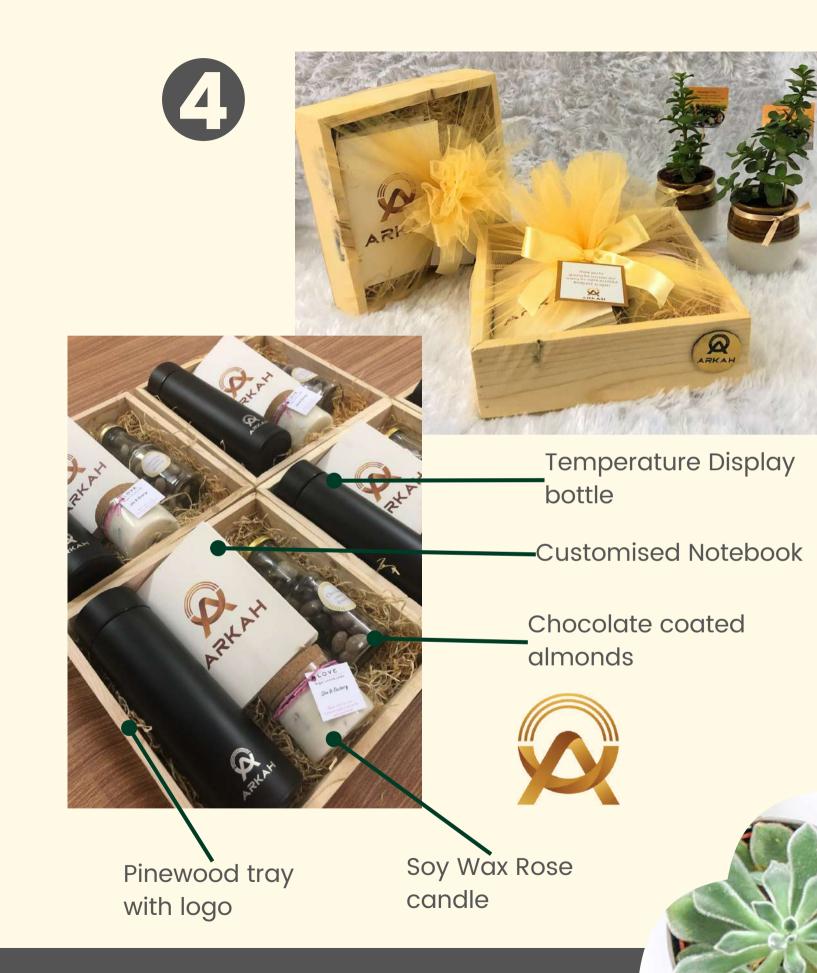

by Nidhi Agarwal

Think gift.

Think personal.

Think us.





#### SUSTAINABILITY

We believe in the power of thoughtful gifting! They bring joy to the recipient and leave a positive impact on the planet. That's why we curate our of gifts with utmost care, choosing products that are ethically sourced, ecofriendly, and made from sustainable materials. With every gift you purchase, you contribute to creating a more sustainable world, one heartfelt present at a time...

Nidhi Agarwal Founder















TOMS®

# 2



























































































































## GIFTS FROM INDIA

- Handmade
- Local
- Make in India
- Sustainable









## PACKAGING FOR BRANDS



realme































#### **CLIENTS**











































### REACH US AT...



#### **Email**

nidhi@thebfactory.in

Office

+91 8978740044

Mobile

+91 9502723718



WWW.
thebfactory.in



Instagram

@the\_b\_factory\_gifts



Facebook

@thebfactory