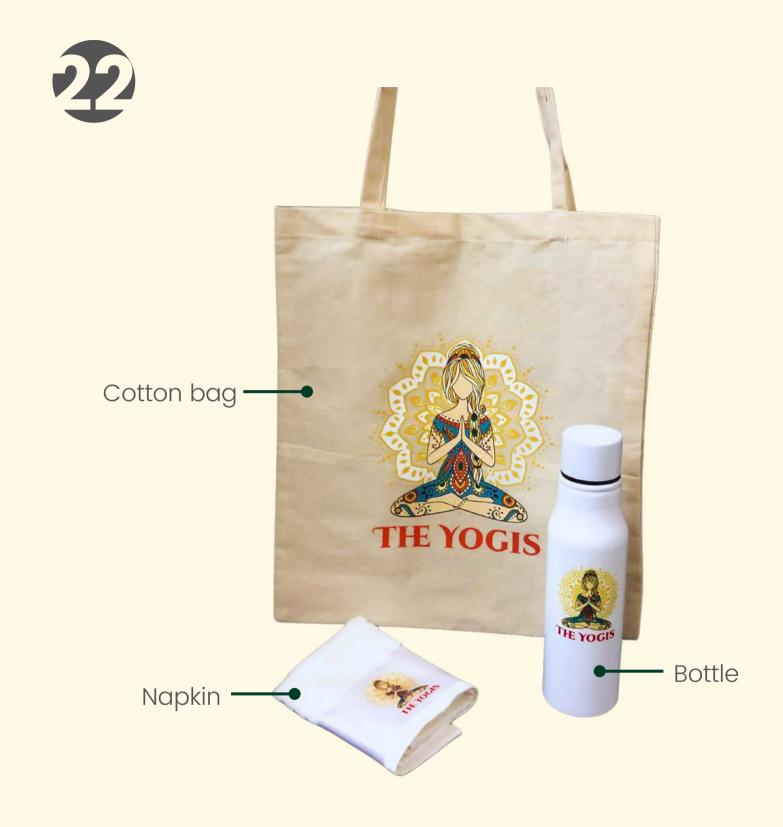

by Nidhi Agarwal

Think gift.

Think personal.

Think us.





#### SUSTAINABILITY

We believe in the power of thoughtful gifting! They bring joy to the recipient and leave a positive impact on the planet. That's why we curate our of gifts with utmost care, choosing products that are ethically sourced, ecofriendly, and made from sustainable materials. With every gift you purchase, you contribute to creating a more sustainable world, one heartfelt present at a time...

Nidhi Agarwal Founder















TOMS®

# 2



























































































































## GIFTS FROM INDIA

- Handmade
- Local
- Make in India
- Sustainable









## PACKAGING FOR BRANDS



realme































#### **CLIENTS**











































### REACH US AT...



#### **Email**

nidhi@thebfactory.in

Office

+91 8978740044

Mobile

+91 9502723718



WWW.
thebfactory.in



Instagram

@the\_b\_factory\_gifts



Facebook

@thebfactory