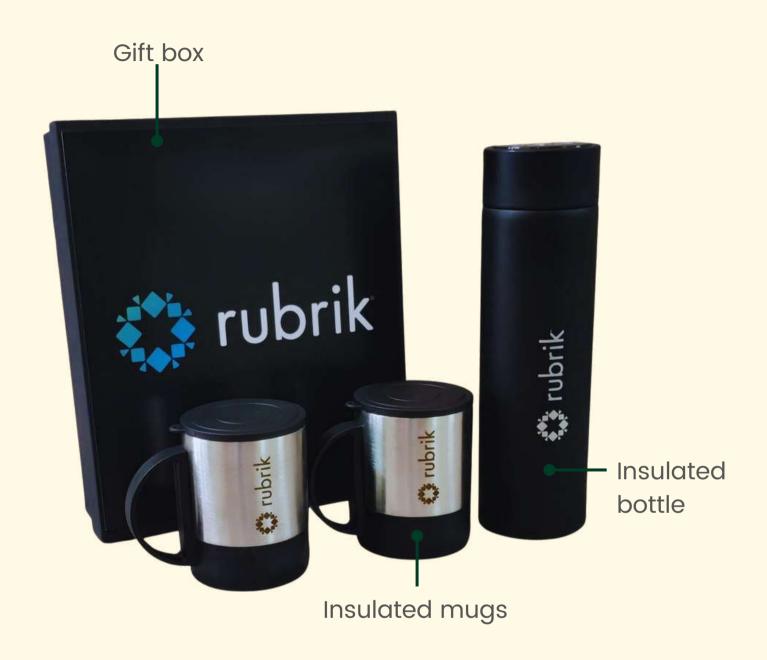

by Nidhi Agarwal

Think gift.

Think personal.

Think us.





#### SUSTAINABILITY

We believe in the power of thoughtful gifting! They bring joy to the recipient and leave a positive impact on the planet. That's why we curate our of gifts with utmost care, choosing products that are ethically sourced, ecofriendly, and made from sustainable materials. With every gift you purchase, you contribute to creating a more sustainable world, one heartfelt present at a time...

Nidhi Agarwal Founder















TOMS®

# 2



























































































































## GIFTS FROM INDIA

- Handmade
- Local
- Make in India
- Sustainable









## PACKAGING FOR BRANDS



realme































#### **CLIENTS**











































### REACH US AT...



#### **Email**

nidhi@thebfactory.in

Office

+91 8978740044

Mobile

+91 9502723718



WWW.
thebfactory.in



Instagram

@the\_b\_factory\_gifts



Facebook

@thebfactory