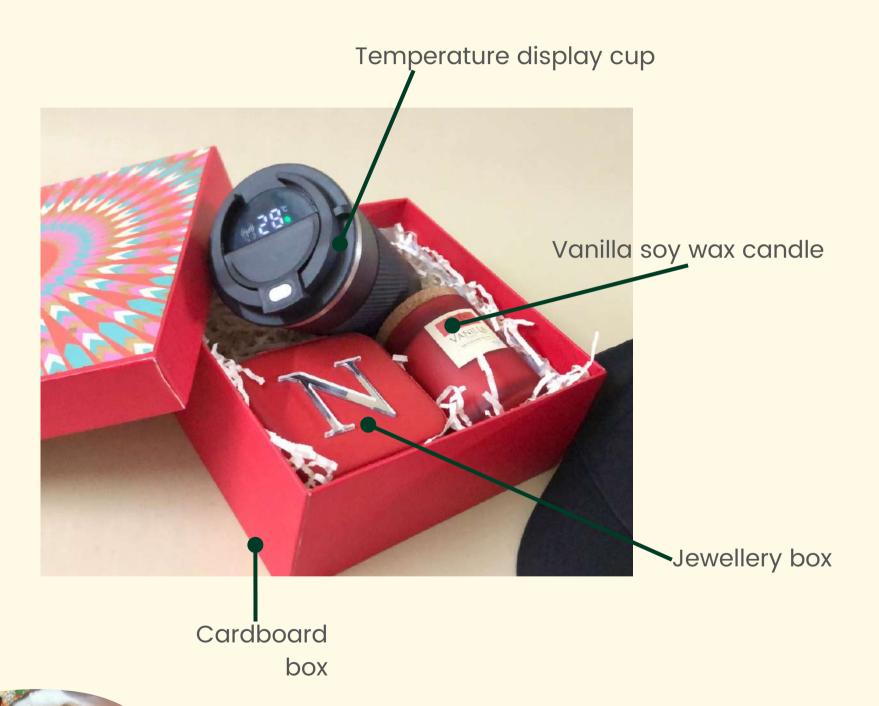

by Nidhi Agarwal

Think gift.

Think personal.

Think us.





#### SUSTAINABILITY

We believe in the power of thoughtful gifting! They bring joy to the recipient and leave a positive impact on the planet. That's why we curate our of gifts with utmost care, choosing products that are ethically sourced, ecofriendly, and made from sustainable materials. With every gift you purchase, you contribute to creating a more sustainable world, one heartfelt present at a time...

Nidhi Agarwal Founder















TOMS®

# 2



























































































































## GIFTS FROM INDIA

- Handmade
- Local
- Make in India
- Sustainable









## PACKAGING FOR BRANDS



realme































#### **CLIENTS**











































### REACH US AT...



#### **Email**

nidhi@thebfactory.in

Office

+91 8978740044

Mobile

+91 9502723718



WWW.
thebfactory.in



Instagram

@the\_b\_factory\_gifts



Facebook

@thebfactory