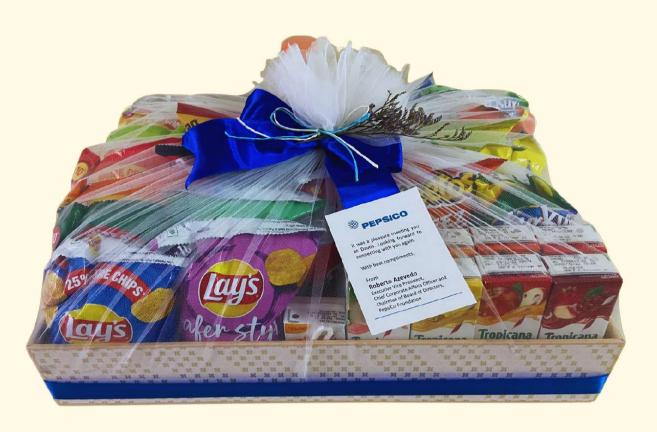

by Nidhi Agarwal

Think gift.

Think personal.

Think us.





#### SUSTAINABILITY

We believe in the power of thoughtful gifting! They bring joy to the recipient and leave a positive impact on the planet. That's why we curate our of gifts with utmost care, choosing products that are ethically sourced, ecofriendly, and made from sustainable materials. With every gift you purchase, you contribute to creating a more sustainable world, one heartfelt present at a time...

Nidhi Agarwal Founder















TOMS®

# 2



























































































































## GIFTS FROM INDIA

- Handmade
- Local
- Make in India
- Sustainable









## PACKAGING FOR BRANDS



realme































#### **CLIENTS**











































### REACH US AT...



#### **Email**

nidhi@thebfactory.in

Office

+91 8978740044

Mobile

+91 9502723718



WWW.
thebfactory.in



Instagram

@the\_b\_factory\_gifts



Facebook

@thebfactory