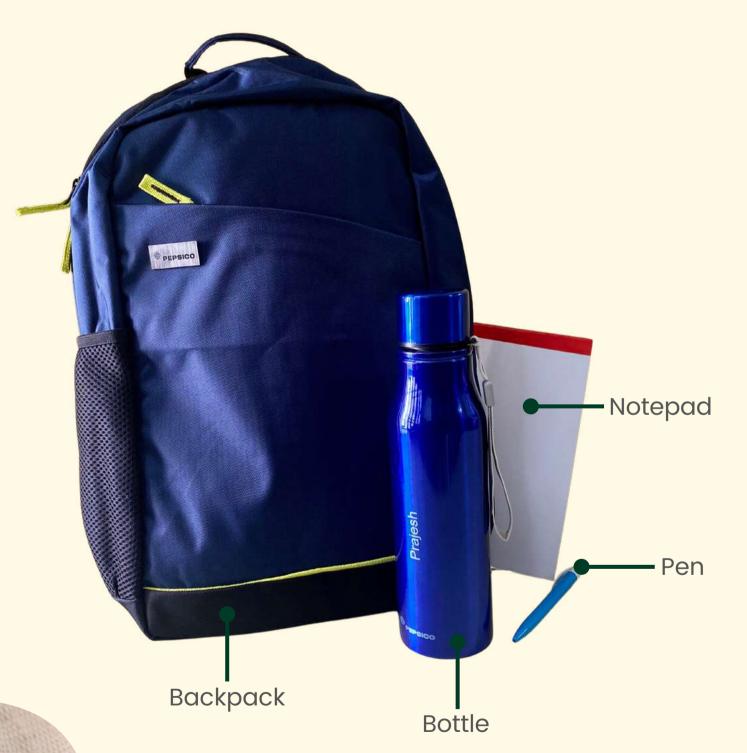

by Nidhi Agarwal

Think gift.

Think personal.

Think us.





#### SUSTAINABILITY

We believe in the power of thoughtful gifting! They bring joy to the recipient and leave a positive impact on the planet. That's why we curate our of gifts with utmost care, choosing products that are ethically sourced, ecofriendly, and made from sustainable materials. With every gift you purchase, you contribute to creating a more sustainable world, one heartfelt present at a time...

Nidhi Agarwal Founder















TOMS®

# 2



























































































































## GIFTS FROM INDIA

- Handmade
- Local
- Make in India
- Sustainable









## PACKAGING FOR BRANDS



realme































#### **CLIENTS**











































### REACH US AT...



#### **Email**

nidhi@thebfactory.in

Office

+91 8978740044

Mobile

+91 9502723718



WWW.
thebfactory.in



Instagram

@the\_b\_factory\_gifts



Facebook

@thebfactory