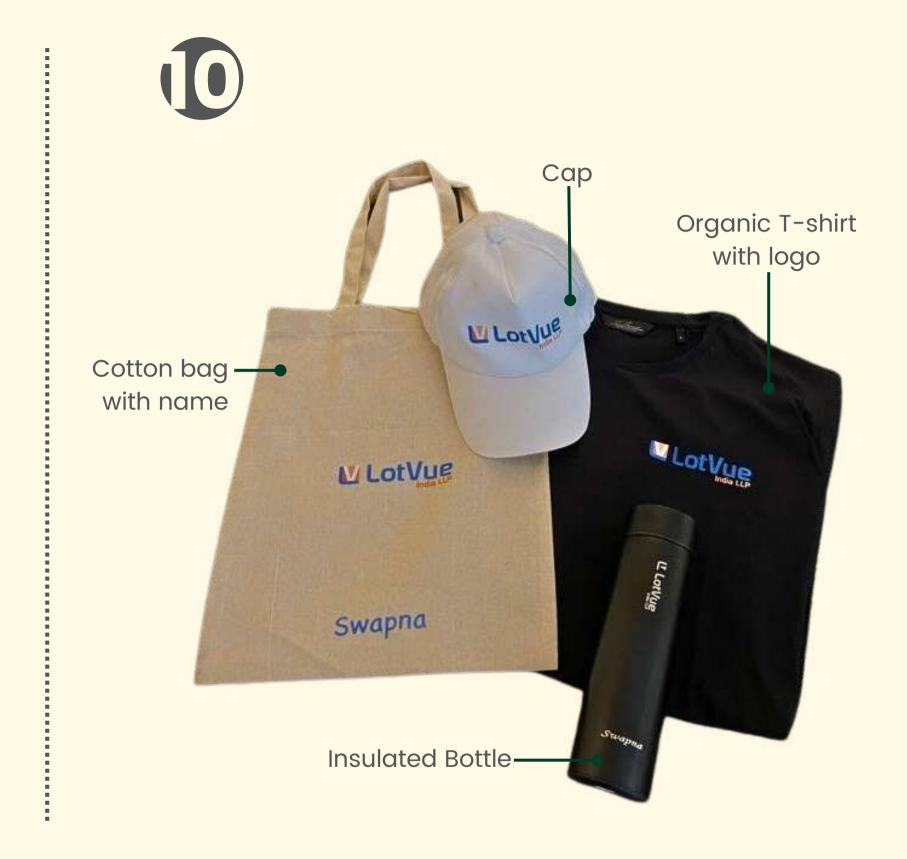

by Nidhi Agarwal

Think gift.

Think personal.

Think us.





#### SUSTAINABILITY

We believe in the power of thoughtful gifting! They bring joy to the recipient and leave a positive impact on the planet. That's why we curate our of gifts with utmost care, choosing products that are ethically sourced, ecofriendly, and made from sustainable materials. With every gift you purchase, you contribute to creating a more sustainable world, one heartfelt present at a time...

Nidhi Agarwal Founder















TOMS®

# 2



























































































































## GIFTS FROM INDIA

- Handmade
- Local
- Make in India
- Sustainable









## PACKAGING FOR BRANDS



realme































#### **CLIENTS**











































### REACH US AT...



#### **Email**

nidhi@thebfactory.in

Office

+91 8978740044

Mobile

+91 9502723718



WWW.
thebfactory.in



Instagram

@the\_b\_factory\_gifts



Facebook

@thebfactory