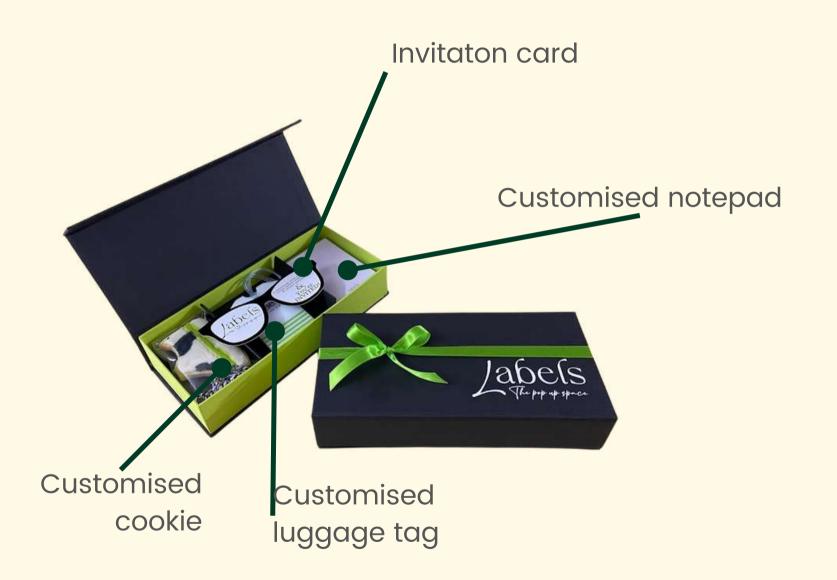

by Nidhi Agarwal

Think gift.

Think personal.

Think us.





#### SUSTAINABILITY

We believe in the power of thoughtful gifting! They bring joy to the recipient and leave a positive impact on the planet. That's why we curate our of gifts with utmost care, choosing products that are ethically sourced, ecofriendly, and made from sustainable materials. With every gift you purchase, you contribute to creating a more sustainable world, one heartfelt present at a time...

Nidhi Agarwal Founder















TOMS®

# 2



























































































































## GIFTS FROM INDIA

- Handmade
- Local
- Make in India
- Sustainable









## PACKAGING FOR BRANDS



realme































#### **CLIENTS**











































### REACH US AT...



#### **Email**

nidhi@thebfactory.in

Office

+91 8978740044

Mobile

+91 9502723718



WWW.
thebfactory.in



Instagram

@the\_b\_factory\_gifts



Facebook

@thebfactory