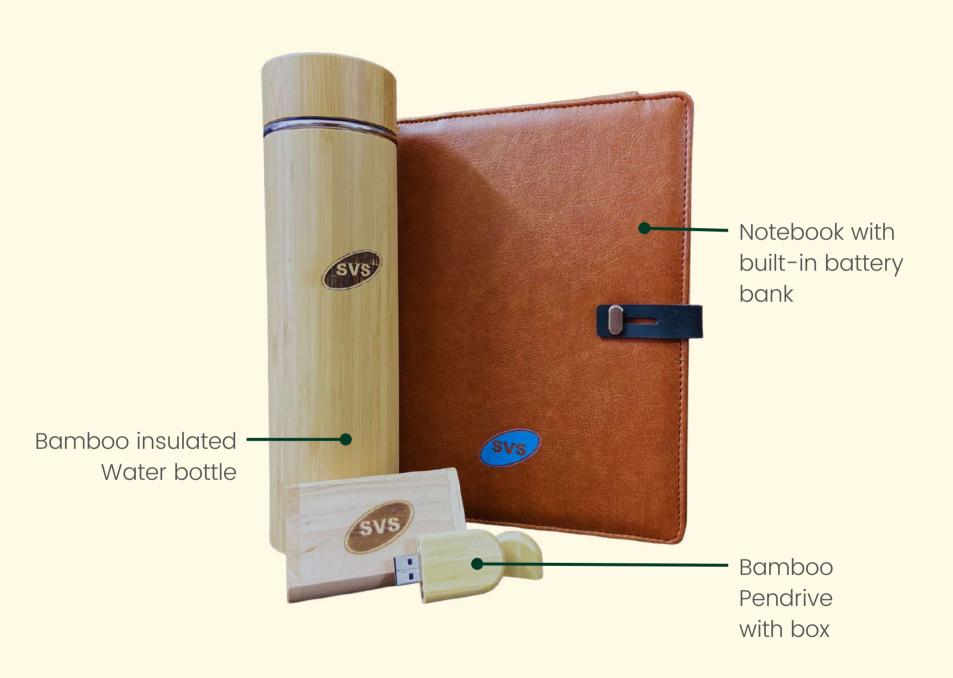

by Nidhi Agarwal

Think gift.

Think personal.

Think us.





#### SUSTAINABILITY

We believe in the power of thoughtful gifting! They bring joy to the recipient and leave a positive impact on the planet. That's why we curate our of gifts with utmost care, choosing products that are ethically sourced, ecofriendly, and made from sustainable materials. With every gift you purchase, you contribute to creating a more sustainable world, one heartfelt present at a time...

Nidhi Agarwal Founder















TOMS®

# 2



























































































































## GIFTS FROM INDIA

- Handmade
- Local
- Make in India
- Sustainable









## PACKAGING FOR BRANDS



realme































#### **CLIENTS**











































### REACH US AT...



#### **Email**

nidhi@thebfactory.in

Office

+91 8978740044

Mobile

+91 9502723718



WWW.
thebfactory.in



Instagram

@the\_b\_factory\_gifts



Facebook

@thebfactory