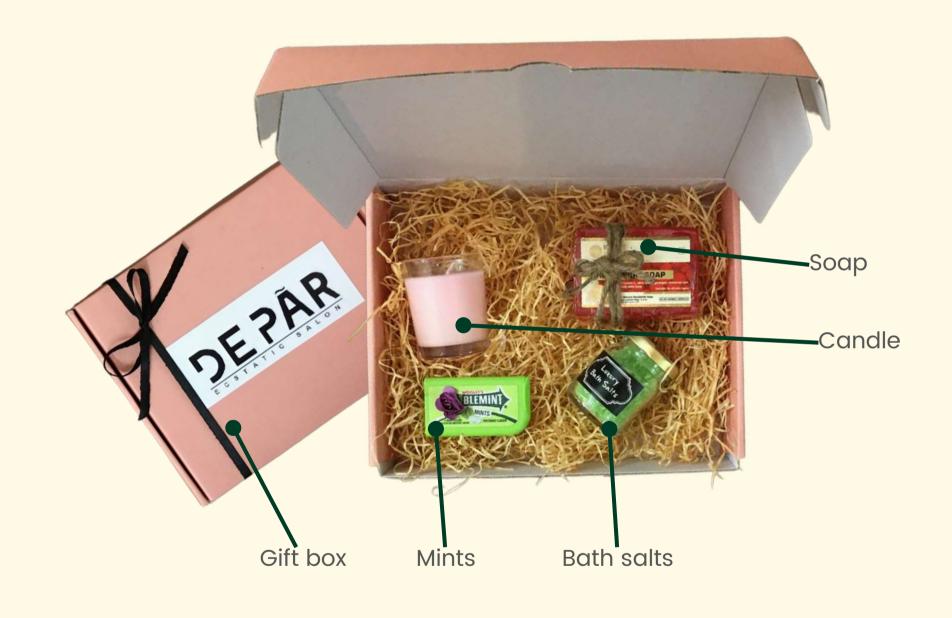

by Nidhi Agarwal

Think gift.

Think personal.

Think us.





#### SUSTAINABILITY

We believe in the power of thoughtful gifting! They bring joy to the recipient and leave a positive impact on the planet. That's why we curate our of gifts with utmost care, choosing products that are ethically sourced, ecofriendly, and made from sustainable materials. With every gift you purchase, you contribute to creating a more sustainable world, one heartfelt present at a time...

Nidhi Agarwal Founder















TOMS®

# 2



























































































































## GIFTS FROM INDIA

- Handmade
- Local
- Make in India
- Sustainable









## PACKAGING FOR BRANDS



realme































#### **CLIENTS**











































### REACH US AT...



#### **Email**

nidhi@thebfactory.in

Office

+91 8978740044

Mobile

+91 9502723718



WWW.
thebfactory.in



Instagram

@the\_b\_factory\_gifts



Facebook

@thebfactory