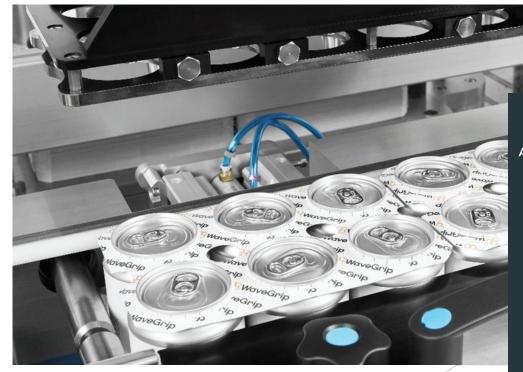

With manual and automatic application equipment, the Cardboard Can Carrier features a unique design that means it does not require folding or manipulation during application. This allows continuous running at high speeds, meeting both the performance and production needs of your canning line.

The white fully coated topside offers high quality printability in up to 10 colors, allowing brand messages and promotions to be easily included for enhanced shelf impact and direct communication with customers. THE WAVEGRIP CARDBOARD CARRIER TICKS ALL OF THE BOXES