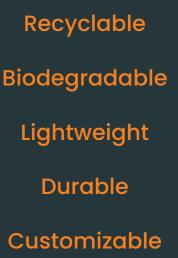

Helping customers meet and exceed their sustainability goals, each carrier weighs under 8 grams for a standard six-pack and is recyclable and biodegradable. Despite its light weight, it is strong and easy to use, while delivering excellent pack retention.