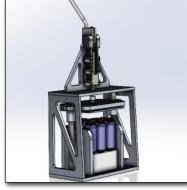

#### HAND

- 4 packs per minute,
- 4 &6 pack available
- All can sizes & heights available

- MANUAL
- 4 packs per minute,
- 4 &6 pack available
- All can sizes & heights available

CB250 - 250 Cans a Minute