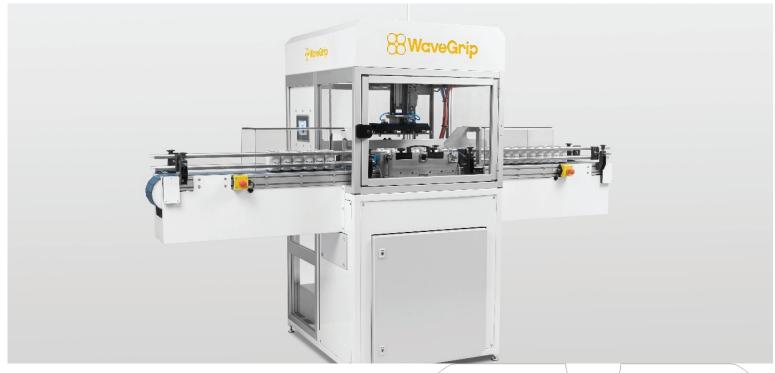

#### HAND

- 4 packs per minute,
- 4 &6 pack available
- All can sizes & heights available

- MANUAL
- 4 packs per minute,
- 4 &6 pack available
- All can sizes & heights available

CB250 - 250 Cans a Minute

CB250

- 250 Cans a Minute - Extra Storage for Carriers

630-537-1961 • sales@augustalabel.com 8008 South Madison, Burr Ridge, Illinois 60527 www.augustalabel.com