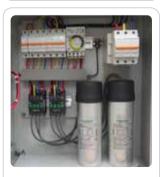

# FIRE ALARM SYSTEM (FAS)

History has proven that early detection of a fire & the signaling of an ap-propriate alarm remain significant factors in preventing large losses due to fire. Properly installed and maintained fire detection and alarm systems can help to increase the survivability of occupants and emergency responders while decreasing property losses. Together with automatic fire suppression systems, fire detection and alarm systems are part of the active fire protection systems found in many occupancies. To this end, adopted building and/or fire codes may require the installation of fire detection and alarm systems. These systems usually require installation and maintenance by trained individuals and our team has a vast experience in this field . fire detection system are of two types & e deal in both of them

#### CONVENTIONAL FIRE ALARM SYSTEM

A conventional fire alarm system is a fire alarm system wired using a radial method (single legs of cable). These radials are wired from the main fire alarm panel & are either fire alarm zones or sounder circuits. Fire alarm zones are the radial circuits that monitor the detectors and manual call points. These zone circuits can accommodate multiple detectors & call points on each radial circuit.

#### ADDRESSABLE FIRE ALARM SYSTEM

A conventional fire alarm system is a fire alarm system wired using a radial method (single legs of cable). These radials are wired from the main fire alarm panel & are either fire alarm zones or sounder circuits. Fire alarm zones are the radial circuits that monitor the detectors and manual call points. These zone circuits can accommodate multiple detectors & call points on each radial circuit.