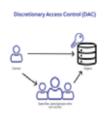

#### DAC

Discretionary access control is the principle of restricting access to objects based on the identity of the subject (the user or the group to which the user belongs). Discretionary access control is implemented using access control lists.