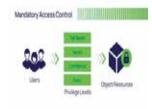

#### MAC

Mandatory access control is a method of limiting access to

resources based on the sensitivity of the information that the resource contains and the authorization of the user to access information with that level of sensitivity. You define the sensitivity of the resource by means of a security label.