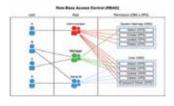

#### RBAC

Role-based access control (RBAC) refers to the idea of assigning permissions to users based on their role within an organization. It offers a simple, manageable approach to access management that is less prone to error than assigning permissions to users individually.