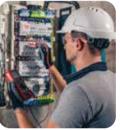

# FIRE ALARM SYSTEM (FAS)

History has proven that early detection of a fire & the signaling of an ap-propriate alarm remain significant factors in preventing large losses due to fire. Properly installed and maintained fire detection and alarm systems can help to increase the survivability of occupants and emergency responders while decreasing property losses. Together with automatic fire suppression systems, fire detection and alarm systems are part of the active fire protection systems found in many occupancies. To this end, adopted building and/or fire codes may require the installation of fire detection and alarm systems. These systems usually require installation and maintenance by trained individuals and our team has a vast experience in this field . fire detection system are of two types & e deal in both of them