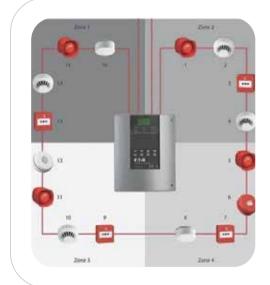

# FIRE ALARM SYSTEM (FAS)

History has proven that early detection of a fire & the signaling of an ap-propriate alarm remain significant factors in preventing large losses due to fire. Properly installed and maintained fire detection and alarm systems can help to increase the survivability of occupants and emergency responders while decreasing property losses. Together with automatic fire suppression systems, fire detection and alarm systems are part of the active fire protection systems found in many occupancies. To this end, adopted building and/or fire codes may require the installation of fire detection and alarm systems. These systems usually require installation and maintenance by trained individuals and our team has a vast experience in this field . fire detection system are of two types & e deal in both of them

#### CONVENTIONAL FIRE ALARM SYSTEM

A conventional fire alarm system is a fire alarm system wired using a radial method (single legs of cable). These radials are wired from the main fire alarm panel & are either fire alarm zones or sounder circuits. Fire alarm zones are the radial circuits that monitor the detectors and manual call points. These zone circuits can accommodate multiple detectors & call points on each radial circuit.

#### ADDRESSABLE FIRE ALARM SYSTEM

A conventional fire alarm system is a fire alarm system wired using a radial method (single legs of cable). These radials are wired from the main fire alarm panel & are either fire alarm zones or sounder circuits. Fire alarm zones are the radial circuits that monitor the detectors and manual call points. These zone circuits can accommodate multiple detectors & call points on each radial circuit.