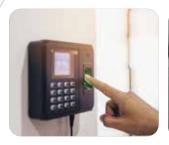

# ACCESS CONTROL

Access control identifies users by verifying various login credentials, which can include usernames and passwords, PINs, biometric scans, and security tokens. Many access control systems also include multifactor authentication (MFA), a method that requires multiple authentication methods to verify a user's identity. There are four types of access control system , we deal in all three types of access control system.

#### DAC

Discretionary access control is the principle of restricting access to objects based on the identity of the subject (the user or the group to which the user belongs). Discretionary access control is implemented using access control lists.

#### MAC

Mandatory access control is a method of limiting access to

resources based on the sensitivity of the information that the resource contains and the authorization of the user to access information with that level of sensitivity. You define the sensitivity of the resource by means of a security label.

#### RBAC

Role-based access control (RBAC) refers to the idea of assigning permissions to users based on their role within an organization. It offers a simple, manageable approach to access management that is less prone to error than assigning permissions to users individually.