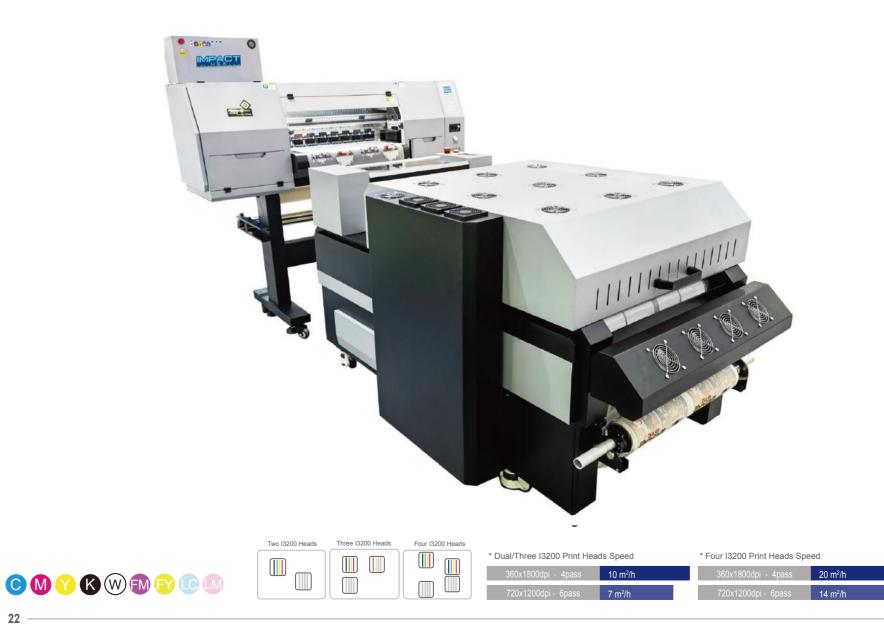

## • Technical Specifications

| Print Head                                     |                           | I3200 Print Heads (2/3/4 Optional)                                                              |
|------------------------------------------------|---------------------------|-------------------------------------------------------------------------------------------------|
| Printing Technology                            |                           | Piezoelectric Inkjet                                                                            |
| Acceptable Media                               | Width<br>Thickness        | 24.4 in.(620 mm)<br>Maximum 39 mil(1 mm)                                                        |
| Printing Width                                 |                           | 23.9 in.(600 mm)                                                                                |
| Ink Cartridges                                 | Type<br>Capacity<br>Color | Transfer Pigment Ink<br>Continual Ink Supply System ( 220ML )<br>CMYK+W/CMYK,FY,FM,LC,LM+W (3H) |
| Speed                                          |                           | 4 Pass (360°1800dpi) 10 m²/h<br>6 Pass (720°1200dpi) 7 m²/h                                     |
| Applicable Media                               |                           | Transfer film                                                                                   |
| Color Manage                                   |                           | ICC or density curve                                                                            |
| Media Heating System                           |                           | Powder & color fixing machine                                                                   |
| Interface                                      |                           | RJ-45/LAN                                                                                       |
| RIP Software                                   |                           | Main top                                                                                        |
| Power Supply                                   |                           | 50HZ/60HZ,220V/110V/10A                                                                         |
| Environment                                    | Temperature               | 10 °C to 38 °C                                                                                  |
|                                                | Humidity                  | 40% to 70%                                                                                      |
| Printer Dimensions (with<br>Printer Dimensions | n stand)                  | L1620mm*W620mm*H1280mm<br>L1700mm*W700mm*H720mm                                                 |
| Weight                                         |                           | G.W: 230kg N.W: 180kg                                                                           |
|                                                |                           |                                                                                                 |

Shaking Powder Dryer

Heat Press Machine

Finished Product

THK high-precision mute rail

Stable bulk system ensures amazing printing speed.