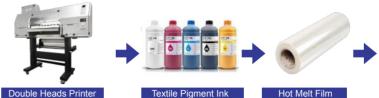

## Cotton T-shirt Print

High-performance take up device, suitable for various media.

High quality hot melt powder, can be used repeatedly.

With belt system, you can cut off files, while printing. Since the film is fed by air suction system.

Modular platform to ensure printed material is flat and level

Efficient powder shaking device, powder shaking is clean.

External power supply, intelligent rolling system.