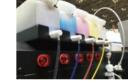

## • Technical Specifications

| Print Head                                     |                           | I3200 Print Heads (2/3/4 Optional)                                                              |
|------------------------------------------------|---------------------------|-------------------------------------------------------------------------------------------------|
| Printing Technology                            |                           | Piezoelectric Inkjet                                                                            |
| Acceptable Media                               | Width<br>Thickness        | 24.4 in.(620 mm)<br>Maximum 39 mil(1 mm)                                                        |
| Printing Width                                 |                           | 23.9 in.(600 mm)                                                                                |
| Ink Cartridges                                 | Type<br>Capacity<br>Color | Transfer Pigment Ink<br>Continual Ink Supply System ( 220ML )<br>CMYK+W/CMYK,FY,FM,LC,LM+W (3H) |
| Speed                                          |                           | 4 Pass (360°1800dpi) 10 m²/h<br>6 Pass (720°1200dpi) 7 m²/h                                     |
| Applicable Media                               |                           | Transfer film                                                                                   |
| Color Manage                                   |                           | ICC or density curve                                                                            |
| Media Heating System                           |                           | Powder & color fixing machine                                                                   |
| Interface                                      |                           | RJ-45/LAN                                                                                       |
| RIP Software                                   |                           | Main top                                                                                        |
| Power Supply                                   |                           | 50HZ/60HZ,220V/110V/10A                                                                         |
| Environment                                    | Temperature               | 10 °C to 38 °C                                                                                  |
|                                                | Humidity                  | 40% to 70%                                                                                      |
| Printer Dimensions (with<br>Printer Dimensions | n stand)                  | L1620mm*W620mm*H1280mm<br>L1700mm*W700mm*H720mm                                                 |
| Weight                                         |                           | G.W: 230kg N.W: 180kg                                                                           |
|                                                |                           |                                                                                                 |