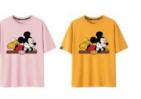

## Cotton T-shirt Print

High-performance take up device, suitable for various media.

High quality hot melt powder, can be used repeatedly.

With belt system, you can cut off files, while printing. Since the film is fed by air suction system.