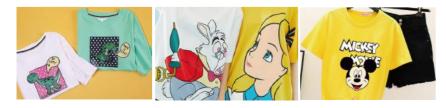

## Cotton T-shirt Print

High-performance take up device, suitable for various media.

High quality hot melt powder, can be used repeatedly.

With belt system, you can cut off files, while printing. Since the film is fed by air suction system.