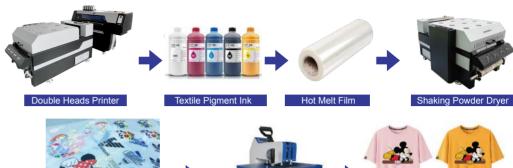

## Cotton T-shirt Print

Heat Press Machine

Finished Product

THK high-precision mute rail

Stable bulk system ensures amazing printing speed.

High-performance take up device, suitable for various media.

High quality hot melt powder, can be used repeatedly.