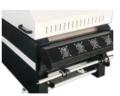

## Shaking Powder and Color Fix Machine

| Media Width               | 0-600mm                                                                                                                               |
|---------------------------|---------------------------------------------------------------------------------------------------------------------------------------|
| Applicable Media          | Nylon, Chemical Fiber, Cotton, Leather, Swimwear, Wetsuit, PVC, EVA, etc.                                                             |
| Powder Control            | Powder Shake Control, Powder Control, Powder Direction And Volume Control                                                             |
| Heating & Drying Function | Multi-stage Heating System, Drying, Cold Air Fan Function                                                                             |
| Rewind Function           | Automatic Induction Winding                                                                                                           |
| Electrical Parameters     | Rated Voltage: 220V Rated Current: 20A Rated Power: 3.42KW Power Consumption: 1KW-2.5KW                                               |
| Packing Size & Weight     | 1900* 1120*1180mm         Standard With 4 Heads: 2100*1120*1140mm           G.W.235kg N.W.210kg         G.W. 300kg         N.W. 200kg |
| Powder Shaker Size        | 1780*980*1040mm / 178011001040mm (Built-in smoke filter)                                                                              |