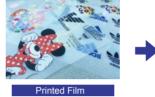

## Cotton T-shirt Print

Heat Press Machine

Finished Product

THK high-precision mute rail

Stable bulk system ensures amazing printing speed.

High-performance take up device, suitable for various media.

High quality hot melt powder, can be used repeatedly.