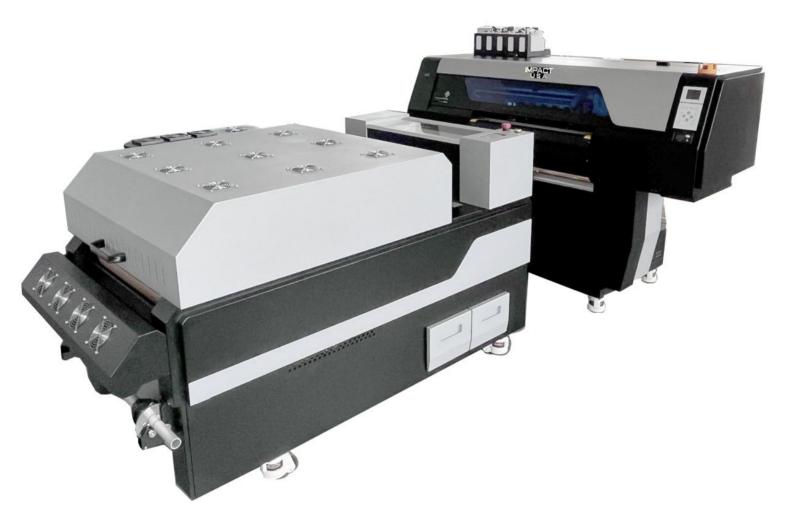

## Technical Specifications

| Print Head         I3200 Print Heads (2/3/4 Optional)           Printing Technology         Piezoelectric Inkjet           Acceptable Media         Width 24.4 in.(620 mm) / Thickness           Maximum 39 mil(1 mm)           Printing Width         23.9 in.(600 mm) / Transfer Pigment Ink           Ink Cartridges         Capacity Continual Ink Supply System (220ML)           Color         CMYK+W/CMYK,FY,FM,LC,LM+W (3H)           Speed         4 Pass (360*1800dpl) 10 m²/h           6 Pass (720*1200dpl) 7 m²/h         6 Pass (720*1200dpl) 7 m²/h           Applicable Media         Transfer film           Color Manage         ICC or density curve           Media Heating System         Powder & color fixing machine           Interface         R.J.45/LAN           RIP Software         Main top           Power Supply         50HZ/60HZ,220V/110V/10A           Environment         Temperature         10 C to 38 C           Environment         Humidity         40% to 70%           Printer Dimensions (with stand)         L1700mm*W700mm*H720mm           Weight         G.W: 230kg         N.W: 180kg |                      |             |                                    |
|--------------------------------------------------------------------------------------------------------------------------------------------------------------------------------------------------------------------------------------------------------------------------------------------------------------------------------------------------------------------------------------------------------------------------------------------------------------------------------------------------------------------------------------------------------------------------------------------------------------------------------------------------------------------------------------------------------------------------------------------------------------------------------------------------------------------------------------------------------------------------------------------------------------------------------------------------------------------------------------------------------------------------------------------------------------------------------------------------------------------------------------------|----------------------|-------------|------------------------------------|
| Acceptable Media                                                                                                                                                                                                                                                                                                                                                                                                                                                                                                                                                                                                                                                                                                                                                                                                                                                                                                                                                                                                                                                                                                                           | Print Head           |             | I3200 Print Heads (2/3/4 Optional) |
| Acceptable Media         Thickness         Maximum 39 mil(1 mm)           Printing Width         23.9 in.(600 mm)           Type         Transfer Pigment Ink           Ink Cartridges         Capacity         Continual Ink Supply System (220ML)           Color         CMYK+W/CMYK,FY,FMLCL,LM+W (3H)           Speed         4 Pass (380*1800dpi) 10 m³/h           6 Pass (720*1200dpi) 7 m³/h           Applicable Media         Transfer film           Color Manage         ICC or density curve           Media Heating System         Powder & color fixing machine           Interface         R,J 45/LAN           RIP Software         Main top           Power Supply         50HZ/60HZ,220V/110V/10A           Temperature         10° to 38°C           Environment         Humidity         40% to 70%           Printer Dimensions (with stand)         L1620mm*W620mm*H1280mm           Printer Dimensions         L1700mm*W700mm*H720mm                                                                                                                                                                              | Printing Technology  |             | Piezoelectric Inkjet               |
| Printing Width         23.9 in.(600 mm)           Type         Transfer Pigment Ink           Ink Cartridges         Capacity         Continual Ink Supply System (220ML)           Color         CMYK+W/CMYK,FY,FMLCL,LM+W (3H)           Speed         4 Pass (360*1800dpi) 10 m³/h           6 Pass (720*1200dpi) 7 m³/h           Applicable Media         Transfer film           Color Manage         ICC or density curve           Media Heating System         Powder & color fixing machine           Interface         RJ-45/LAN           RIP Software         Main top           Power Supply         50HZ/60HZ,220V/110V/10A           Temperature         10° to 38° C           Environment         Humidity         40% to 70%           Printer Dimensions (with stand)         L1620mm*W620mm*H1280mm           Printer Dimensions         L1700mm*W700mm*H720mm                                                                                                                                                                                                                                                        | Acceptable Media     |             |                                    |
| Type                                                                                                                                                                                                                                                                                                                                                                                                                                                                                                                                                                                                                                                                                                                                                                                                                                                                                                                                                                                                                                                                                                                                       |                      | Thickness   | Maximum 39 mil(1 mm)               |
| Ink Cartridges         Capacity Continual Ink Supply System (220ML)           Color         CMYK+W/CMYK,FY,FM,LC,LM+W (3H)           Speed         4 Pass (360*1800dpl) 10 m²/h 6 Pass (720*1200dpl) 7 m²/h           Applicable Media         Transfer film           Color Manage         ICC or density curve           Media Heating System         Powder & color fixing machine           Interface         RJ-45/LAN           RIP Software         Main top           Power Supply         50HZ/60HZ,220V/110V/10A           Temperature         10 C to 38 C           Environment         Humidity         40% to 70%           Printer Dimensions (with stand)         L1620mm*W620mm*H1280mm           Printer Dimensions         L1700mm*W700mm*H720mm                                                                                                                                                                                                                                                                                                                                                                        | Printing Width       |             | 23.9 in.(600 mm)                   |
| Color         CMYK+W/CMYK,FY,FM,LC,LM+W (3H)           Speed         4 Pass (360*1800dpl) 10 m²/h           6 Pass (720*1200dpl) 7 m²/h           Applicable Media         Transfer film           Color Manage         ICC or density curve           Media Heating System         Powder & color fixing machine           Interface         RJ-45/LAN           RIP Software         Main top           Power Supply         50H2/60HZ,220V/110V/10A           Environment         Temperature 10 C to 38 C Humidity 40% to 70%           Printer Dimensions (with stand)         L1620mm*W620mm*H1280mm           Printer Dimensions         L1700mm*W700mm*H720mm                                                                                                                                                                                                                                                                                                                                                                                                                                                                      |                      | **          | · ·                                |
| Speed   6 Pass (720*1200dpi) 7 m²/th                                                                                                                                                                                                                                                                                                                                                                                                                                                                                                                                                                                                                                                                                                                                                                                                                                                                                                                                                                                                                                                                                                       | Ink Cartridges       |             |                                    |
| Applicable Media         Transfer film           Color Manage         ICC or density curve           Media Heating System         Powder & color fixing machine           Interface         RJ-45/LAN           RIP Software         Main top           Power Supply         50HZ/60HZ,220V/110V/10A           Temperature         10°C to 38°C           Environment         Humidity         40% to 70%           Printer Dimensions (with stand)         L1620mm*W620mm*H1280mm           Printer Dimensions         L1700mm*W700mm*H720mm                                                                                                                                                                                                                                                                                                                                                                                                                                                                                                                                                                                              | Speed                |             |                                    |
| Color Manage         ICC or density curve           Media Heating System         Powder & color fixing machine           Interface         RJ-45/LAN           RIP Software         Main top           Power Supply         50HZ/60HZ,220V/110V/10A           Temperature         10 C to 38 C           Environment         Humidity         40% to 70%           Printer Dimensions (with stand)         L1620mm*W620mm*H1280mm           Printer Dimensions         L1700mm*W700mm*H720mm                                                                                                                                                                                                                                                                                                                                                                                                                                                                                                                                                                                                                                               |                      |             |                                    |
| Media Heating System         Powder & color fixing machine           Interface         RJ-45/LAN           RIP Software         Main top           Power Supply         50HZ/60HZ,220V/110V/10A           Environment         Temperature Huidity         40% to 70%           Printer Dimensions (with stand)         L1620mm*W620mm*H1280mm           Printer Dimensions         L1700mm*W700mm*H720mm                                                                                                                                                                                                                                                                                                                                                                                                                                                                                                                                                                                                                                                                                                                                   | Applicable Media     |             | Transfer film                      |
| Interface         RJ-45/LAN           RIP Software         Main top           Power Supply         50HZ/60HZ,220V/110V/10A           Environment         Temperature Humidity         40% to 70%           Printer Dimensions (with stand)         L1620mm*W620mm*H1280mm           Printer Dimensions         L1700mm*W700mm*H720mm                                                                                                                                                                                                                                                                                                                                                                                                                                                                                                                                                                                                                                                                                                                                                                                                       | Color Manage         |             | ICC or density curve               |
| RIP Software         Main top           Power Supply         50HZ/60HZ,220V/110V/10A           Environment         Temperature 10 C to 38 C Humidity 40% to 70%           Printer Dimensions (with stand) Printer Dimensions         L1620mm*W620mm*H1280mm L1700mm*W700mm*H720mm                                                                                                                                                                                                                                                                                                                                                                                                                                                                                                                                                                                                                                                                                                                                                                                                                                                          | Media Heating System |             | Powder & color fixing machine      |
| Power Supply         50HZ/60HZ,220V/110V/10A           Temperature         10 C to 38 C           Environment         Humidity         40% to 70%           Printer Dimensions (with stand)         L1620mm*W620mm*H1280mm           Printer Dimensions         L1700mm*W700mm*H720mm                                                                                                                                                                                                                                                                                                                                                                                                                                                                                                                                                                                                                                                                                                                                                                                                                                                      | Interface            |             | RJ-45/LAN                          |
| Temperature   10 C to 38 C                                                                                                                                                                                                                                                                                                                                                                                                                                                                                                                                                                                                                                                                                                                                                                                                                                                                                                                                                                                                                                                                                                                 | RIP Software         |             | Main top                           |
| Environment         Humidity         40% to 70%           Printer Dimensions (with stand)         L1620mm*W620mm*H1280mm           Printer Dimensions         L1700mm*W700mm*H720mm                                                                                                                                                                                                                                                                                                                                                                                                                                                                                                                                                                                                                                                                                                                                                                                                                                                                                                                                                        | Power Supply         |             | 50HZ/60HZ,220V/110V/10A            |
| Humidity         40% to 70%           Printer Dimensions (with stand)         L1620mm*W620mm*H1280mm           Printer Dimensions         L1700mm*W700mm*H720mm                                                                                                                                                                                                                                                                                                                                                                                                                                                                                                                                                                                                                                                                                                                                                                                                                                                                                                                                                                            | Environment          | Temperature | 10℃ to 38℃                         |
| Printer Dimensions L1700mm*W700mm*H720mm                                                                                                                                                                                                                                                                                                                                                                                                                                                                                                                                                                                                                                                                                                                                                                                                                                                                                                                                                                                                                                                                                                   |                      | Humidity    | 40% to 70%                         |
| Weight G.W: 230kg N.W: 180kg                                                                                                                                                                                                                                                                                                                                                                                                                                                                                                                                                                                                                                                                                                                                                                                                                                                                                                                                                                                                                                                                                                               | ,                    | h stand)    |                                    |
|                                                                                                                                                                                                                                                                                                                                                                                                                                                                                                                                                                                                                                                                                                                                                                                                                                                                                                                                                                                                                                                                                                                                            | Weight               |             | G.W: 230kg N.W: 180kg              |

## Shaking Powder and Color Fix Machine

| Media Width               | 0-600mm                                                                                                                               |
|---------------------------|---------------------------------------------------------------------------------------------------------------------------------------|
| Applicable Media          | Nylon, Chemical Fiber, Cotton, Leather, Swimwear, Wetsuit, PVC, EVA, etc.                                                             |
| Powder Control            | Powder Shake Control, Powder Control, Powder Direction And Volume Control                                                             |
| Heating & Drying Function | Multi-stage Heating System, Drying, Cold Air Fan Function                                                                             |
| Rewind Function           | Automatic Induction Winding                                                                                                           |
| Electrical Parameters     | Rated Voltage: 220V Rated Current: 20A Rated Power: 3.42KW Power Consumption: 1KW-2.5KW                                               |
| Packing Size & Weight     | 1900* 1120*1180mm         Standard With 4 Heads: 2100*1120*1140mm           G.W.235kg N.W.210kg         G.W. 300kg         N.W. 200kg |
| Powder Shaker Size        | 1780*980*1040mm / 178011001040mm (Built-in smoke filter)                                                                              |

## Cotton T-shirt Print

Heat Press Machine

Finished Product

THK high-precision mute rail

Stable bulk system ensures amazing printing speed.

High-performance take up device, suitable for various media.

High quality hot melt powder, can be used repeatedly.

With belt system, you can cut off files, while printing.
Since the film is fed by air suction system.

Efficient powder shaking device, powder shaking is clean.

Modular platform to ensure printed material is flat and level

External power supply, intelligent rolling system.