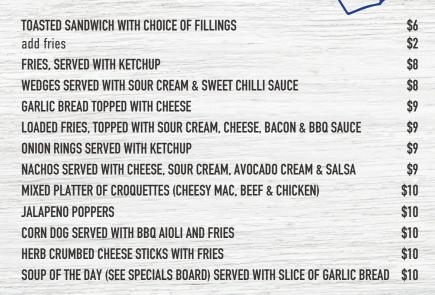

*CHICKEN SCHNITZEL WITH CHIPS & SALAD** 

SUMMERHILL (HOT) DOG SERVED WITH A SIDE OF FRIES (CHEESE KRANSKY, MUSTARD, KETCHUP & FRIED ONIONS)

SPICY CHICKEN DEVIL BITES SERVED WITH A SIDE OF GREEN SALAD & FRIES

SPAGHETTI BOLOGNESE

SPAGHETTI NAPOLITANA (VEGETARIAN OPTION)

SALT & PEPPER CALAMARI WITH FRIES, SALAD & AIOLI

BEER BATTERED (FRIED) FLATHEAD SERVED WITH FRIES, SALAD & TARTARE SAUCE

WANT TO SWAP SALAD FOR VEGIES? ONLY AN EXTRA \$3

ALL SPORTSBAR \$15



## -EATERY-

ALL TAP BEER \$3.50 POTS & \$5.50 SCHOONERS

#### **HAPPY HOUR MONDAY TO FRIDAY 4PM - 8PM**

\$3 POTS

\$5 BASICS

\$5 SCHOONERS

\$6 HOUSE WINES

**PUNTERS CHALLENGE EVERY SATURDAY!** 

SUMMERHILL

WWW.SUMMERHILLHOTEL.COM.AU 1: SUMMERHILLHOTEL

#### SH SMALL EATS

SMALL EATS (SNACK MENU AVAILABLE UNTIL 11PM DAILY)



#### SH LARGER EATS

AVAILABLE 11:30AM UNTIL 8:30PM DAILY (PUBLIC HOLIDAYS MAY DIFFER, CONDITIONS APPLY)

| PORTERHOUSE STEAK 250GM WITH FRIES, SALAD AND CHOICE OF SAUCE<br>Garlic Prawns with Fries & Salad | \$15 |
|---------------------------------------------------------------------------------------------------|------|
|                                                                                                   | \$17 |
| GRILLED CHICKEN SALAD                                                                             | \$17 |
| SCOTCH FILLET 300GM WITH CHOICE OF SIDE SALAD OR VEGIES WITH FRIES & CHOICE OF SAUCE              | \$25 |

SEE SPECIALS BOARD FOR OUR STEAK OF THE MONTH!



#### SH SENIORS SPECIALTY

(\$10 ONE COURSE WITH A HOUSE POT OF BEER OR GLASS OF WINE OR SOFT DR