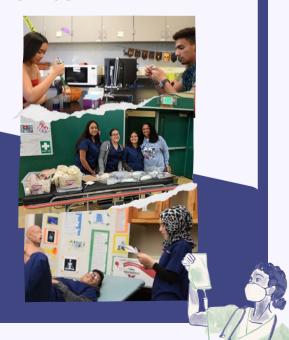

#### **HOSA (Future Health Professionals)**

Career-technical student organization (CTSO) endorsed by the US Department of Education and the Health Science Technology Education Division of ACTE.

### **Teen CERT (Community Emergency Response Team)**

Local voluntary emergency services in which volunteers are trained in basic disaster response skills.