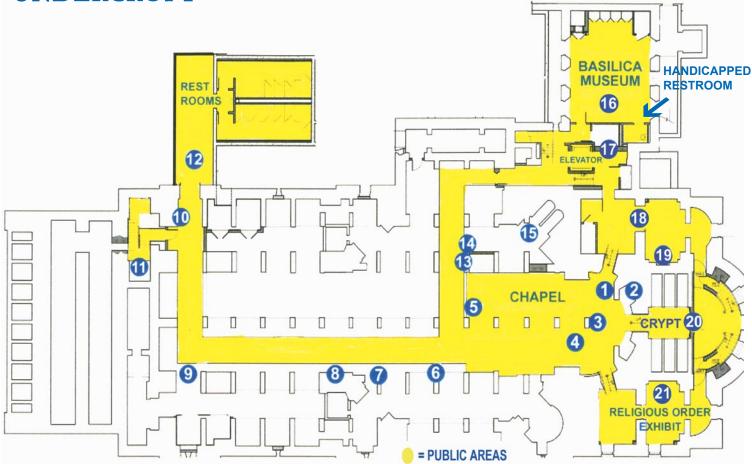

## UNDERCROFT

- 1. Chapel Dedication Plaque
- 2. Apse Addition
- 3. Our Lady Seat of Wisdom Statue
- 4. Mortar Signatures 1863 & 1872 (Face the Crypt and look at the top of the archway to see the signatures)
- 5. Chapel
- 6. Raised Brick Paving
- 7. Inverted Arches
- 8. Benjamin Henry Latrobe Painting
- 9. Christ the Man Statue
- 10. Construction Access
- 11. Pope Pius IX Bust

- 12. Historic Photos
- 13. Workers' Dedication Plaque
- 14. Mortar Signatures 2006
- 15. Old Crypt
- 16. Basilica Museum
- Pope John Paul II, Cardinal William H. Keeler, and Monsignor James V. Hobbs Photograph
- 18. Temporary Exhibit
- 19. Pope John Paul II's 2003 Apostolic Blessing to the Basilica
- 20. Crypt
- 21. Religious Order Exhibit