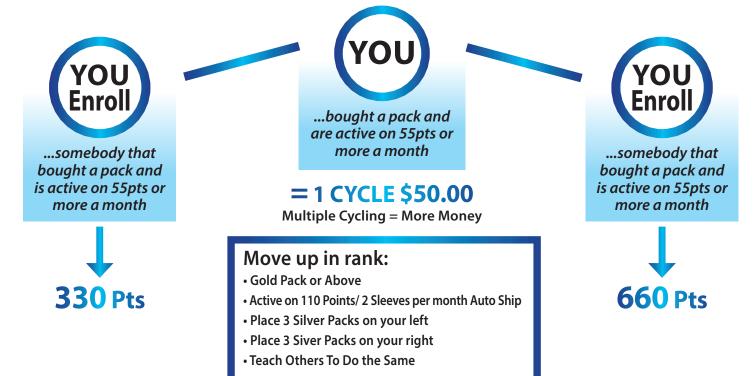

### 2. BINARY COMMISSION BONUS

Active = Pack +55 Points/1 Sleeve per month Auto Ship Qualified = Enroll 1 Person on Left and Enroll 1 Person on Right