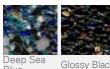

#### WATER COLOR HUE GUIDE

The pool finishes on this page are arranged from lightest to darkest to give an indication of the appearance of your pool's water color. The hue illustrations to the right show a possible range of hues and intensity levels that the pool finish will cast. To learn more about what influences water color please download our free water color guide at at: www.wetedgetechnologies.com/watercolor.