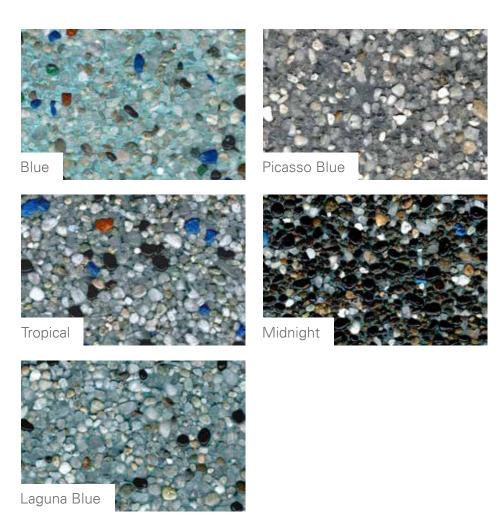

#### WATER COLOR HUE GUIDE

The pool finishes on this page are arranged from lightest to darkest to give an indication of the appearance of your pool's water color. The hue illustrations to the right show a possible range of hues and intensity levels that the pool finish will cast. To learn more about what influences water color please download our free water color guide at at: www.wetedgetechnologies.com/watercolor.

#### A WORD ON WATER COLOR

Due to lighting conditions your pool's water color will change with the seasons and the hour of the day. It is a constantly changing art form, meant to be enjoyed for its own uniqueness.