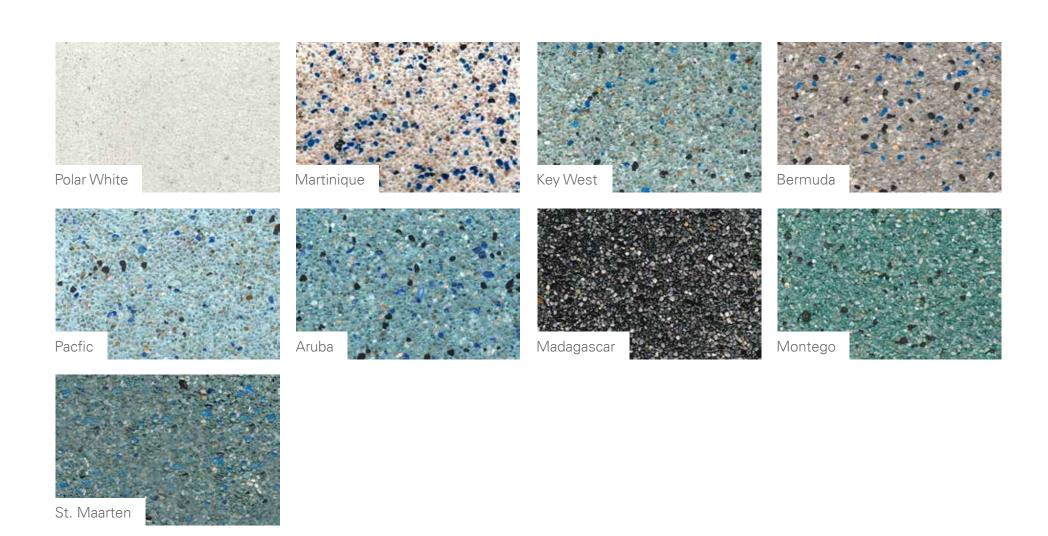

#### WATER COLOR HUE GUIDE

The pool finishes on this page are arranged from lightest to darkest to give an indication of the appearance of your pool's water color. The hue illustrations to the right show a possible range of hues and intensity levels that the pool finish will cast. To learn more about what influences water color please download our free water color guide at at: www.wetedgetechnologies.com/watercolor.

#### A WORD ON WATER COLOR

Due to lighting conditions your pool's water color will change with the seasons and the hour of the day. It is a constantly changing art form, meant to be enjoyed for its own uniqueness.

The following variables will affect your pool's appearance. Keep these variables in mind when considering the color in your own pool:

SUNLIGHT: Sunlight affects color throughout the day. Factors such as position, cloud cover, direct sunlight or reflected sunlight will change the color of your pool.

SURROUNDINGS: Any surface around a pool, such as foliage, pool tile, water features or structures can affect the pool's color.

SIZE & DEPTH: If your pool is shallow, colors may appear lighter than if your pool is deep. A diving pool will be more intense in color than a play pool. The shallow end may be lighter than the deep end in the same pool.

BLACK BOTTOM HUES: Due to the color intensity, black bottom finishes are greatly impacted by the variables that influence hues. The water color cast can be either blue or teal.