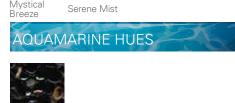

#### WATER COLOR HUE GUIDE

The pool finishes on this page are arranged from lightest to darkest to give an indication of the appearance of your pool's water color. The hue illustrations to the right show a possible range of hues and intensity levels that the pool finish will cast. To learn more about what influences water color please download our free water color guide at at: www.wetedgetechnologies.com/watercolor.

## Quartz

AQUAMARINE HUES

#### BLACK BOTTOM HUES

AQUAMARINE HUES

BLACK BOTTOM HUES

AQUA GREEN HUES

Since depth affects water appearance, you may want to choose a darker finish in a shallow pool to achieve a darker water color appearance. Keep in mind that it may not be possible to get a deep or dark water color in a shallow pool.