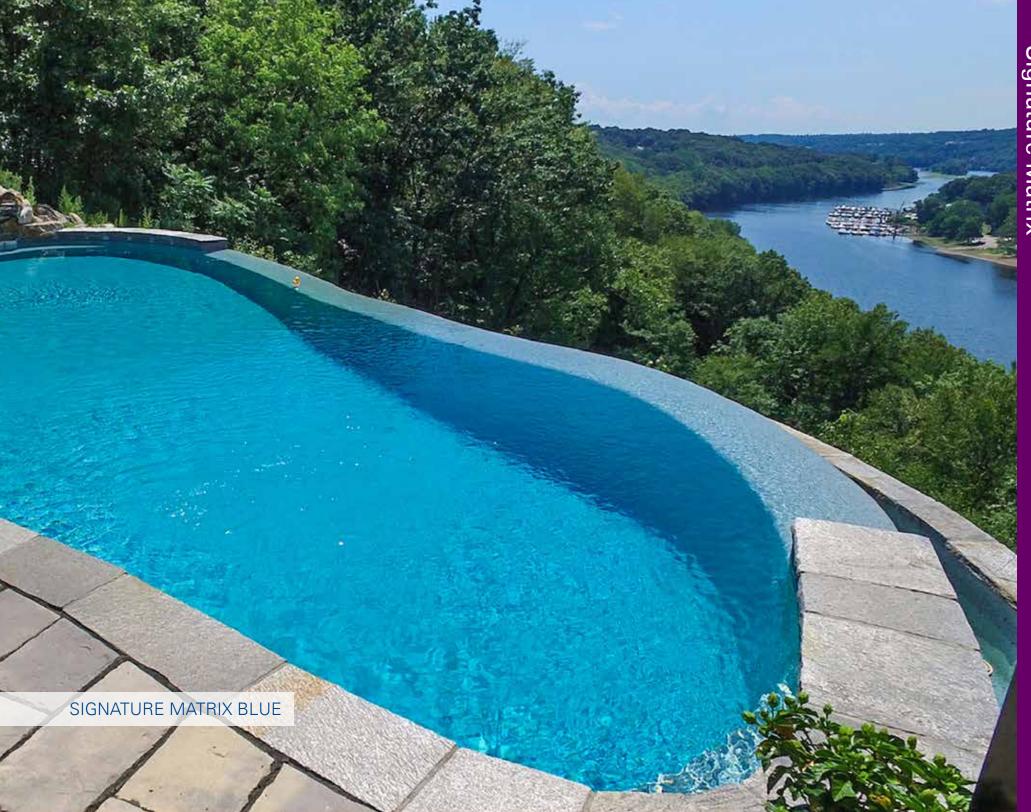

Prism Matrix is a blend of our small and medium pebbles with glass beads. The round stones and glass beads provide a very smooth and durable surface. The glass beads add sparkle and unique color combinations not available with natural stone only. Prism Matrix is the perfect finish for a smooth pebble feel with the brilliant look of glass.

wetedgetechnologies.com