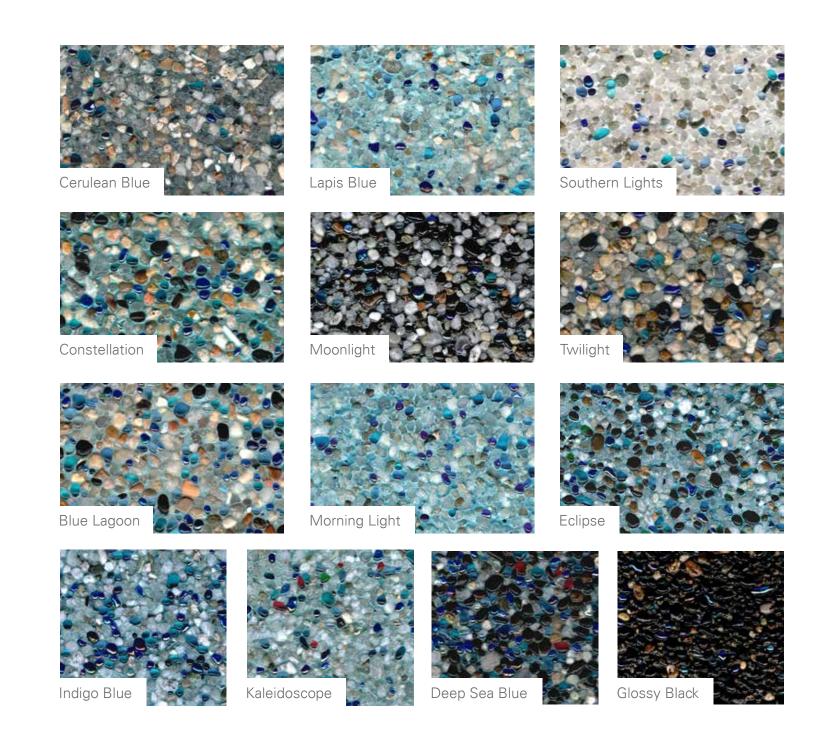

#### WATER COLOR HUE GUIDE

The pool finishes on this page are arranged from lightest to darkest to give an indication of the appearance of your pool's water color. The hue illustrations to the right show a possible range of hues and intensity levels that the pool finish will cast. To learn more about what influences water color please download our free water color guide at at: www.wetedgetechnologies.com/watercolor.