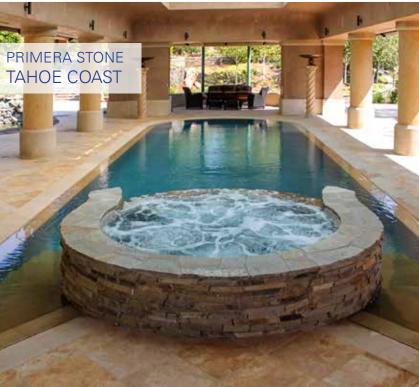

## Primera Stone

Primera Stone is the most luxurious and smooth pool finish. This is due to the hand polishing of the entire surface with diamond grit polishing pads. The smooth surface enhances the natural color of the stones and glass accents incorporated in the product. If you prefer the smoothest finish possible, then this is your choice.