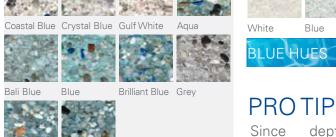

#### WATER COLOR HUE GUIDE

The pool finishes on this page are arranged from lightest to darkest to give an indication of the appearance of your pool's water color. The hue illustrations to the right show a possible range of hues and intensity levels that the pool finish will cast. To learn more about what influences water color please download our free water color guide at at: www.wetedgetechnologies.com/watercolor.

#### A WORD ON WATER COLOR

Due to lighting conditions your pool's water color will change with the seasons and the hour of the day. It is a constantly changing art form, meant to be enjoyed for its own uniqueness.

The following variables will affect your pool's appearance. Keep these variables in mind when considering the color in your own pool:

SUNLIGHT: Sunlight affects color throughout the day. Factors such as position, cloud cover, direct sunlight or reflected sunlight will change the color of your pool.

SURROUNDINGS: Any surface around a pool, such as foliage, pool tile, water features or structures can affect the pool's color.

SIZE & DEPTH: If your pool is shallow, colors may appear lighter than if your pool is deep. A diving pool will be more intense in color than a play pool. The shallow end may be lighter than the deep end in the same pool.

BLACK BOTTOM HUES: Due to the color intensity, black bottom finishes are greatly impacted by the variables that influence hues. The water color cast can be either blue or teal.