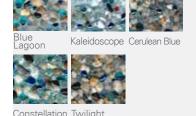

#### WATER COLOR HUE GUIDE

The pool finishes on this page are arranged from lightest to darkest to give an indication of the appearance of your pool's water color. The hue illustrations to the right show a possible range of hues and intensity levels that the pool finish will cast. To learn more about what influences water color please download our free water color guide at at: www.wetedgetechnologies.com/watercolor.