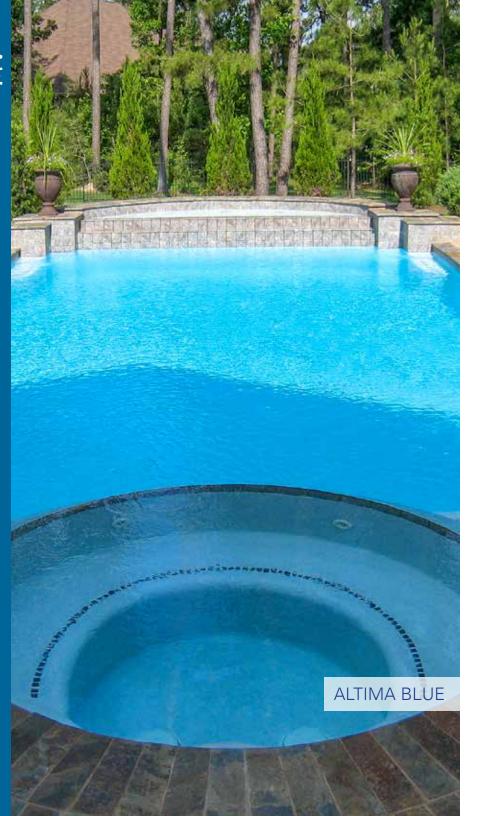

# Altima

Altima is a fortified blend of marble and quartz that provides a durable plaster finish. It is preferred over traditional plaster for its longevity and strength.