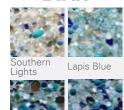

#### WATER COLOR HUE GUIDE

The pool finishes on this page are arranged from lightest to darkest to give an indication of the appearance of your pool's water color. The hue illustrations to the right show a possible range of hues and intensity levels that the pool finish will cast. To learn more about what influences water color please download our free water color guide at at: www.wetedgetechnologies.com/watercolor.