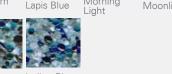

#### WATER COLOR HUE GUIDE

The pool finishes on this page are arranged from lightest to darkest to give an indication of the appearance of your pool's water color. The hue illustrations to the right show a possible range of hues and intensity levels that the pool finish will cast. To learn more about what influences water color please download our free water color guide at at: www.wetedgetechnologies.com/watercolor.