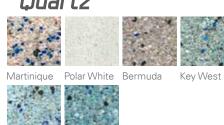

# Luna Quartz

Even as an entry-level pool finish, Luna Quartz has the same admixtures as all Wet Edge pool finishes. The quartz sand has been selected for its natural, round qualities. These factors provide higher strength, more consistency, and smoother troweling material than any other quartz finish. It is important to note this type of finish may show trowel marks and color shading.