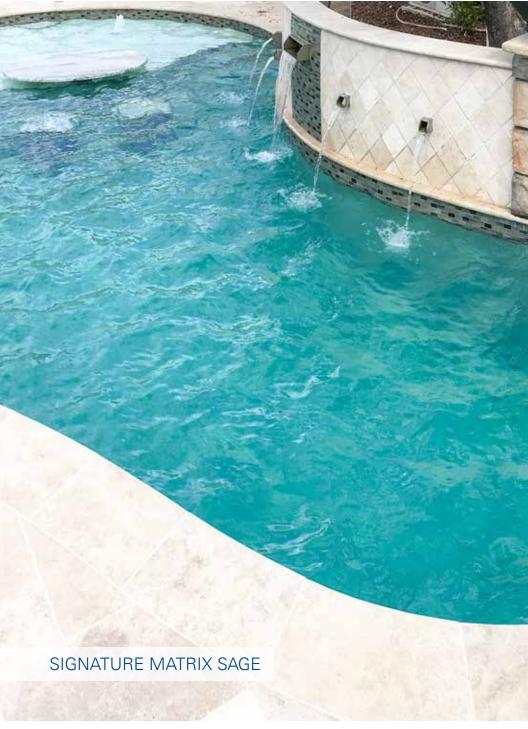

# Signature Matrix

Signature Matrix uses the same small and medium pebble size blend as Prism Matrix without the glass beads. A variety of stone combinations allow wide variety of color choices. The combination of smaller and larger pebble allow for tighter compaction, showing less cement and more pebble at the surface. This finish is very smooth with an excellent feel due to the roundness of the stone and tight compaction.

wetedgetechnologies.com