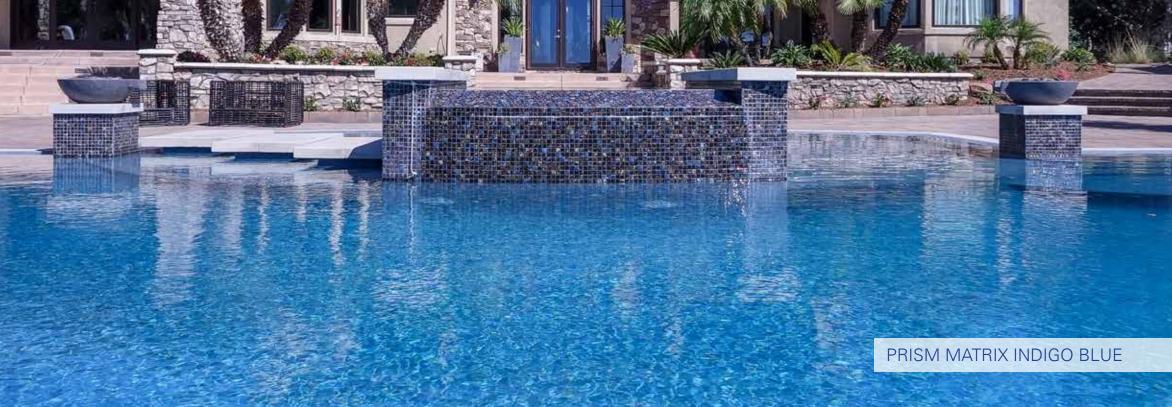

Prism Matrix is a blend of our small and medium pebbles with glass beads. The round stones and glass beads provide a very smooth and durable surface. The glass beads add sparkle and unique color combinations not available with natural stone only. Prism Matrix is the perfect finish for a smooth pebble feel with the brilliant look of glass.