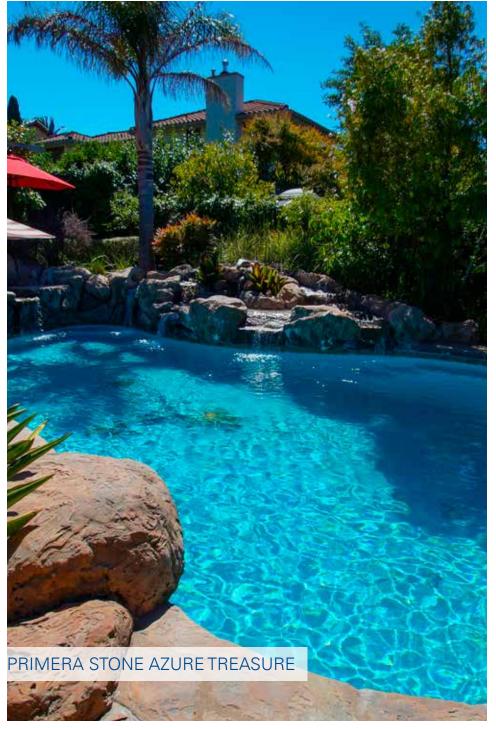

## Primera Stone

Primera Stone is the most luxurious and smooth pool finish. This is due to the hand polishing of the entire surface with diamond grit polishing pads. The smooth surface enhances the natural color of the stones and glass accents incorporated in the product. If you prefer the smoothest finish possible, then this is your choice.