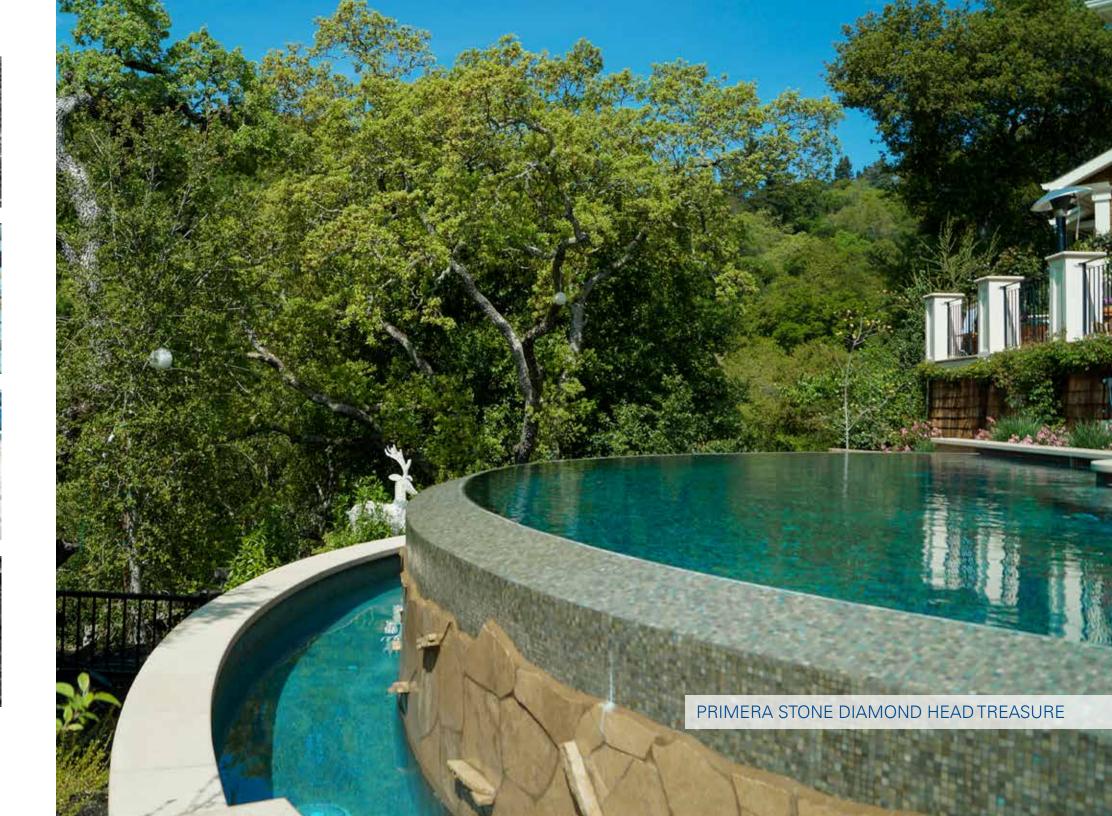

## Primera Stone

Primera Stone is the most luxurious and smooth pool finish. This is due to the hand polishing of the entire surface with diamond grit polishing pads. The smooth surface enhances the natural color of the stones and glass accents incorporated in the product. If you prefer the smoothest finish possible, then this is your choice.