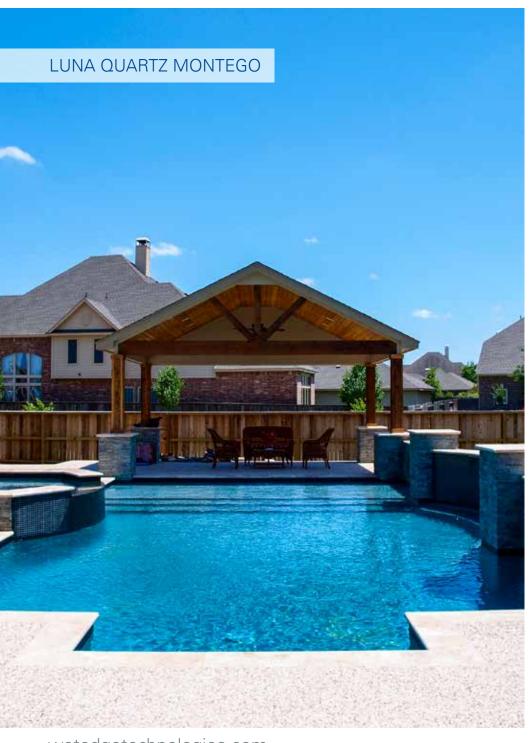

# Luna Quartz

Even as an entry-level pool finish, Luna Quartz has the same admixtures as all Wet Edge pool finishes. The quartz sand has been selected for its natural, round qualities. These factors provide higher strength, more consistency, and smoother troweling material than any other quartz finish. It is important to note this type of finish may show trowel marks and color shading.

wetedgetechnologies.com