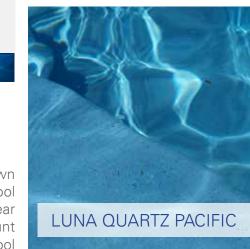

# Luna Quartz

Even as an entry-level pool finish, Luna Quartz has the same admixtures as all Wet Edge pool finishes. The quartz sand has been selected for its natural, round qualities. These factors provide higher strength, more consistency, and smoother troweling material than any other quartz finish. It is important to note this type of finish may show trowel marks and color shading.