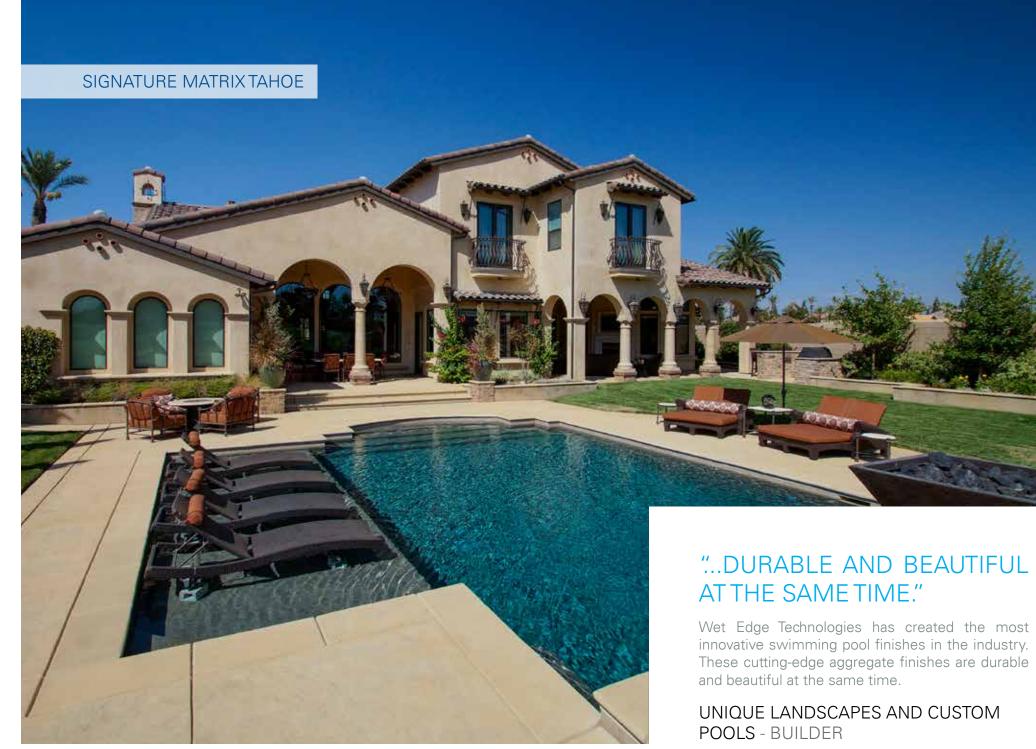

# Signature Matrix

Signature Matrix uses the same small and medium pebble size blend as Prism Matrix without the glass beads. A variety of stone combinations allow wide variety of color choices. The combination of smaller and larger pebble allow for tighter compaction, showing less cement and more pebble at the surface. This finish is very smooth with an excellent feel due to the roundness of the stone and tight compaction.