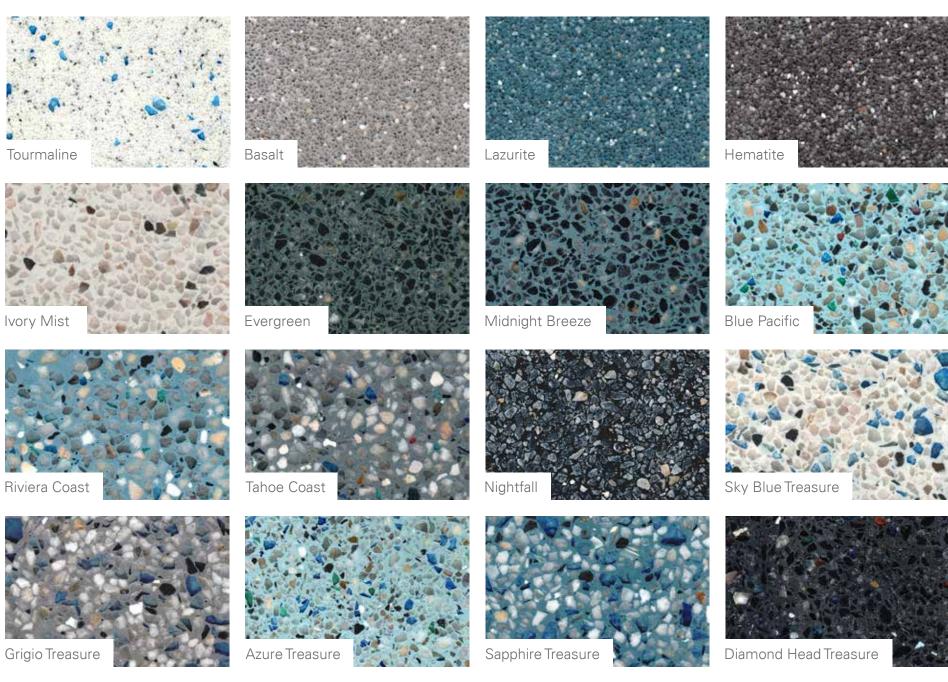

## Primera Stone

Primera Stone is the most luxurious and smooth pool finish. This is due to the hand polishing of the entire surface with diamond grit polishing pads. The smooth surface enhances the natural color of the stones and glass accents incorporated in the product. If you prefer the smoothest finish possible, then this is your choice.

# Serenity Stone

A bold new innovation, Serenity Stone is a larger stone pebble than any other finish on the market. This gives you a uniquely beautiful look and ultrasmooth feel unlike any other. We use glass beads to give an extra special look and radiant sparkle to this finish. If you want the most unique pebble finish available, choose Serenity Stone.

Prism Matrix is a blend of our small and medium pebbles with glass beads. The round stones and glass beads provide a very smooth and durable surface. The glass beads add sparkle and unique color combinations not available with natural stone only. Prism Matrix is the perfect finish for a smooth pebble feel with the brilliant look of glass.

# Signature Matrix

Signature Matrix uses the same small and medium pebble size blend as Prism Matrix without the glass beads. A variety of stone combinations allow wide variety of color choices. The combination of smaller and larger pebble allow for tighter compaction, showing less cement and more pebble at the surface. This finish is very smooth with an excellent feel due to the roundness of the stone and tight compaction.

# Luna Quartz

Even as an entry-level pool finish, Luna Quartz has the same admixtures as all Wet Edge pool finishes. The quartz sand has been selected for its natural, round qualities. These factors provide higher strength, more consistency, and smoother troweling material than any other quartz finish. It is important to note this type of finish may show trowel marks and color shading.

# Altima

Altima is a fortified blend of marble and quartz that provides a durable plaster finish. It is preferred over traditional plaster for its longevity and strength.