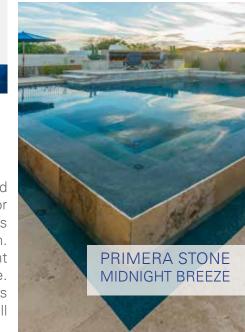

## Primera Stone

Primera Stone is the most luxurious and smooth pool finish. This is due to the hand polishing of the entire surface with diamond grit polishing pads. The smooth surface enhances the natural color of the stones and glass accents incorporated in the product. If you prefer the smoothest finish possible, then this is your choice.