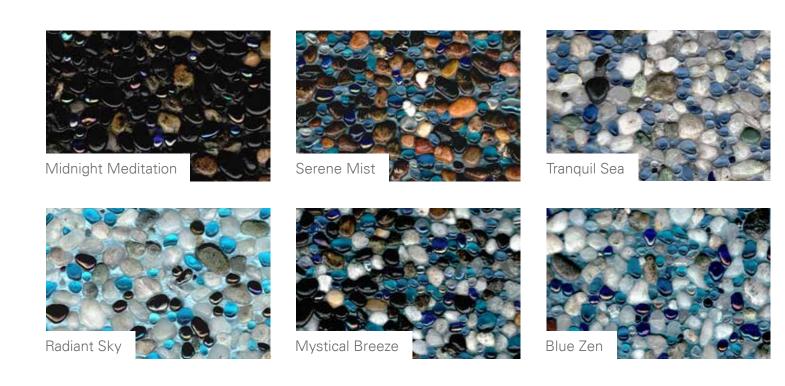

# Serenity Stone

A bold new innovation, Serenity Stone is a larger stone pebble than any other finish on the market. This gives you a uniquely beautiful look and ultrasmooth feel unlike any other. We use glass beads to give an extra special look and radiant sparkle to this finish. If you want the most unique pebble finish available, choose Serenity Stone.