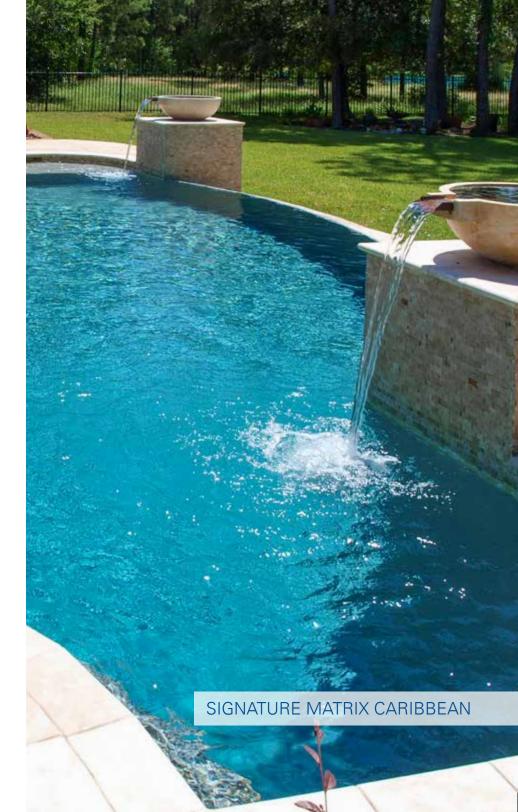

# Signature Matrix

Signature Matrix uses the same small and medium pebble size blend as Prism Matrix without the glass beads. A variety of stone combinations allow wide variety of color choices. The combination of smaller and larger pebble allow for tighter compaction, showing less cement and more pebble at the surface. This finish is very smooth with an excellent feel due to the roundness of the stone and tight compaction.

wetedgetechnologies.com