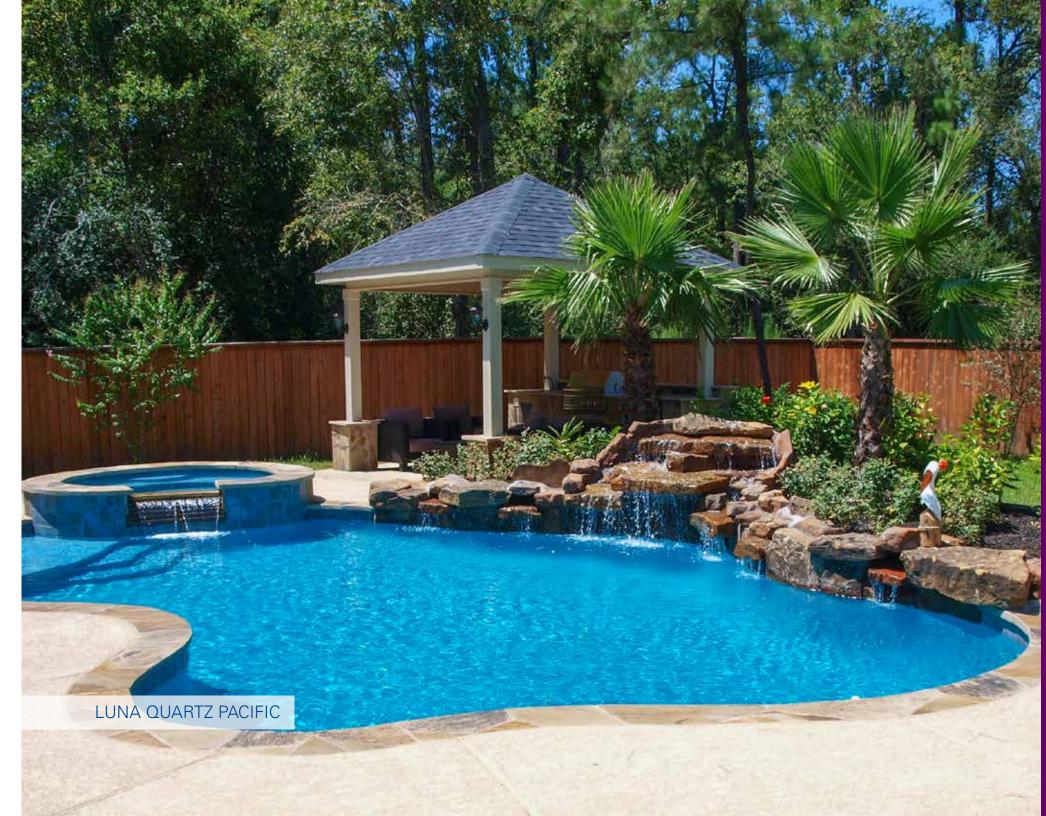

# Luna Quartz

Even as an entry-level pool finish, Luna Quartz has the same admixtures as all Wet Edge pool finishes. The quartz sand has been selected for its natural, round qualities. These factors provide higher strength, more consistency, and smoother troweling material than any other quartz finish. It is important to note this type of finish may show trowel marks and color shading.

wetedgetechnologies.com