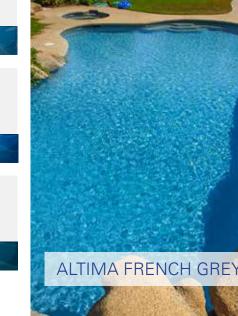

# Altima

Altima is a fortified blend of marble and quartz that provides a durable plaster finish. It is preferred over traditional plaster for its longevity and strength.