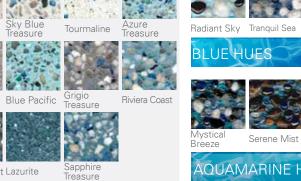

#### WATER COLOR HUE GUIDE

The pool finishes on this page are arranged from lightest to darkest to give an indication of the appearance of your pool's water color. The hue illustrations to the right show a possible range of hues and intensity levels that the pool finish will cast. To learn more about what influences water color please download our free water color guide at at: www.wetedgetechnologies.com/watercolor.

#### A WORD ON WATER COLOR

Due to lighting conditions your pool's water color will change with the seasons and the hour of the day. It is a constantly changing art form, meant to be enjoyed for its own uniqueness.

The following variables will affect your pool's appearance. Keep these variables in mind when considering the color in your own pool:

SUNLIGHT: Sunlight affects color throughout the day. Factors such as position, cloud cover, direct sunlight or reflected sunlight will change the color of your pool.

SURROUNDINGS: Any surface around a pool, such as foliage, pool tile, water features or structures can affect the pool's color.

SIZE & DEPTH: If your pool is shallow, colors may appear lighter than if your pool is deep. A diving pool will be more intense in color than a play pool. The shallow end may be lighter than the deep end in the same pool.

BLACK BOTTOM HUES: Due to the color intensity, black bottom finishes are greatly impacted by the variables that influence hues. The water color cast can be either blue or teal.