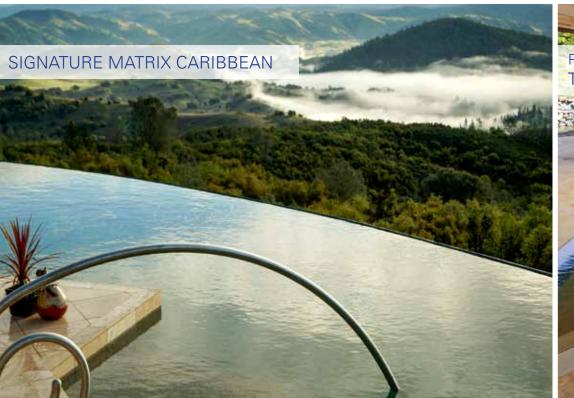

# Signature Matrix

Signature Matrix uses the same small and medium pebble size blend as Prism Matrix without the glass beads. A variety of stone combinations allow wide variety of color choices. The combination of smaller and larger pebble allow for tighter compaction, showing less cement and more pebble at the surface. This finish is very smooth with an excellent feel due to the roundness of the stone and tight compaction.