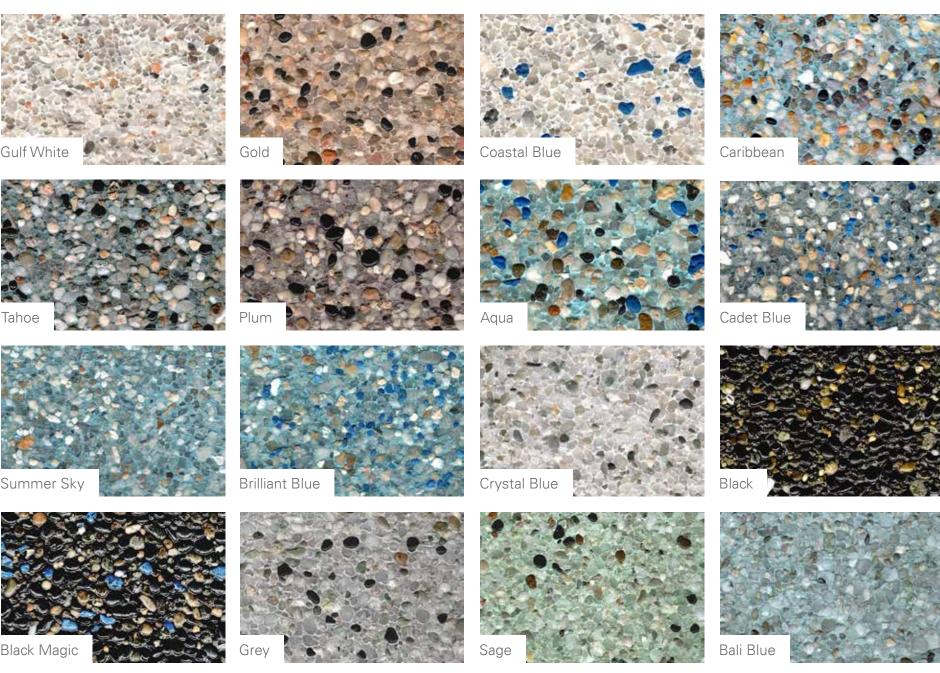

#### WATER COLOR HUE GUIDE

The pool finishes on this page are arranged from lightest to darkest to give an indication of the appearance of your pool's water color. The hue illustrations to the right show a possible range of hues and intensity levels that the pool finish will cast. To learn more about what influences water color please download our free water color guide at at: www.wetedgetechnologies.com/watercolor.

#### A WORD ON WATER COLOR

Due to lighting conditions your pool's water color will change with the seasons and the hour of the day. It is a constantly changing art form, meant to be enjoyed for its own uniqueness.