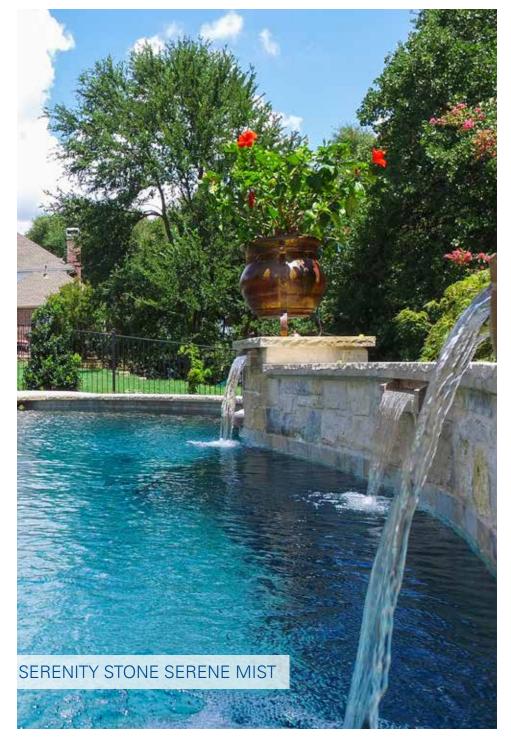

# Serenity Stone

A bold new innovation, Serenity Stone is a larger stone pebble than any other finish on the market. This gives you a uniquely beautiful look and ultrasmooth feel unlike any other. We use glass beads to give an extra special look and radiant sparkle to this finish. If you want the most unique pebble finish available, choose Serenity Stone.