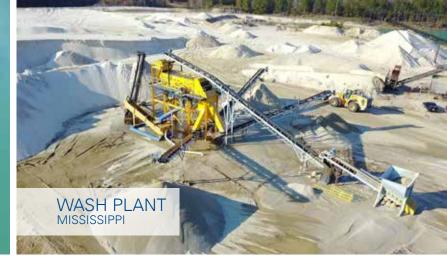

#### THE WET EDGE DIFFERENCE

The stones used in our products have been shaped by water over millennia. Their roundness comes from the rushing water of rivers, the ebb and flow of tides, the endless motion of ocean waves, the slow march of glacial movement and countless cycles of ice melting. We go to great lengths and expense to discover, recover and import these exotic stones from all over the globe.

The roundness of our stones give you the smoothest pool finishes possible. Additionally, we control all aspects of sourcing, sizing and bagging our pebbles to ensure consistency and quality. Our proprietary admixtures used in all Wet Edge products fortify strength and bonding quality of each pool finish, giving you the longest lasting pool finish available.