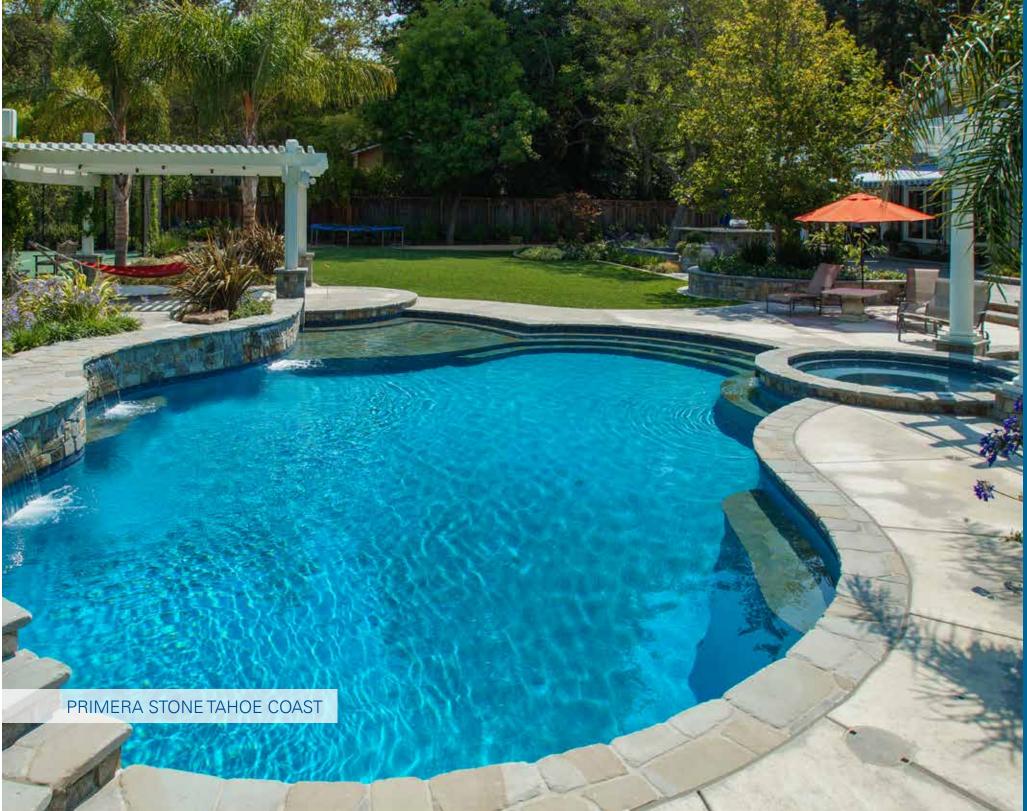

## Primera Stone

Primera Stone is the most luxurious and smooth pool finish. This is due to the hand polishing of the entire surface with diamond grit polishing pads. The smooth surface enhances the natural color of the stones and glass accents incorporated in the product. If you prefer the smoothest finish possible, then this is your choice.