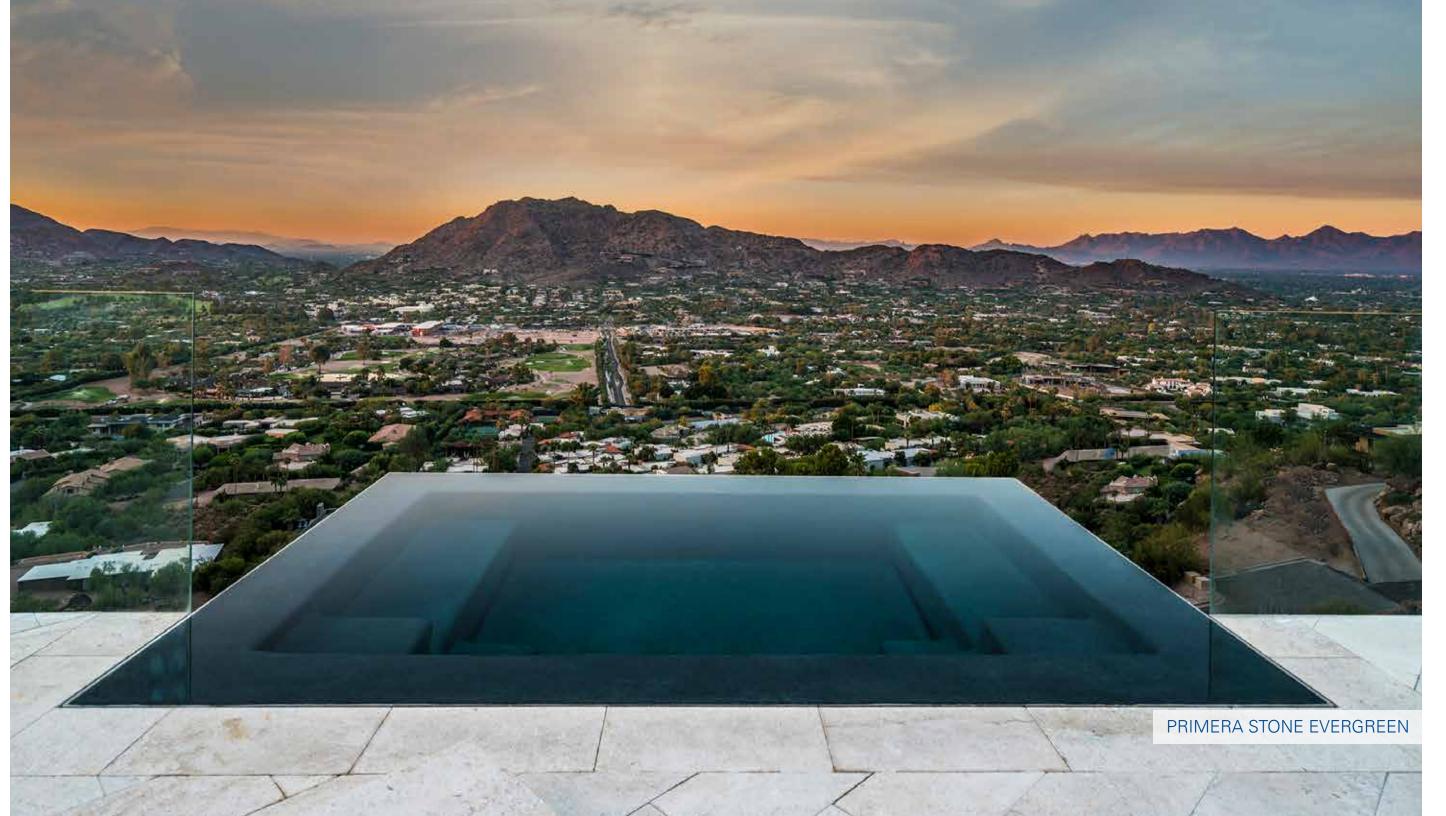

## Primera Stone

Primera Stone is the most luxurious and smooth pool finish. This is due to the hand polishing of the entire surface with diamond grit polishing pads. The smooth surface enhances the natural color of the stones and glass accents incorporated in the product. If you prefer the smoothest finish possible, then this is your choice.