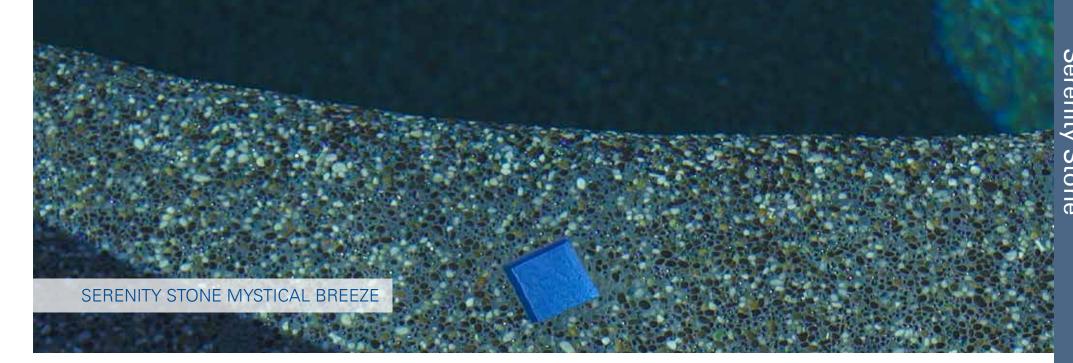

# Serenity Stone

A bold new innovation, Serenity Stone is a larger stone pebble than any other finish on the market. This gives you a uniquely beautiful look and ultrasmooth feel unlike any other. We use glass beads to give an extra special look and radiant sparkle to this finish. If you want the most unique pebble finish available, choose Serenity Stone.