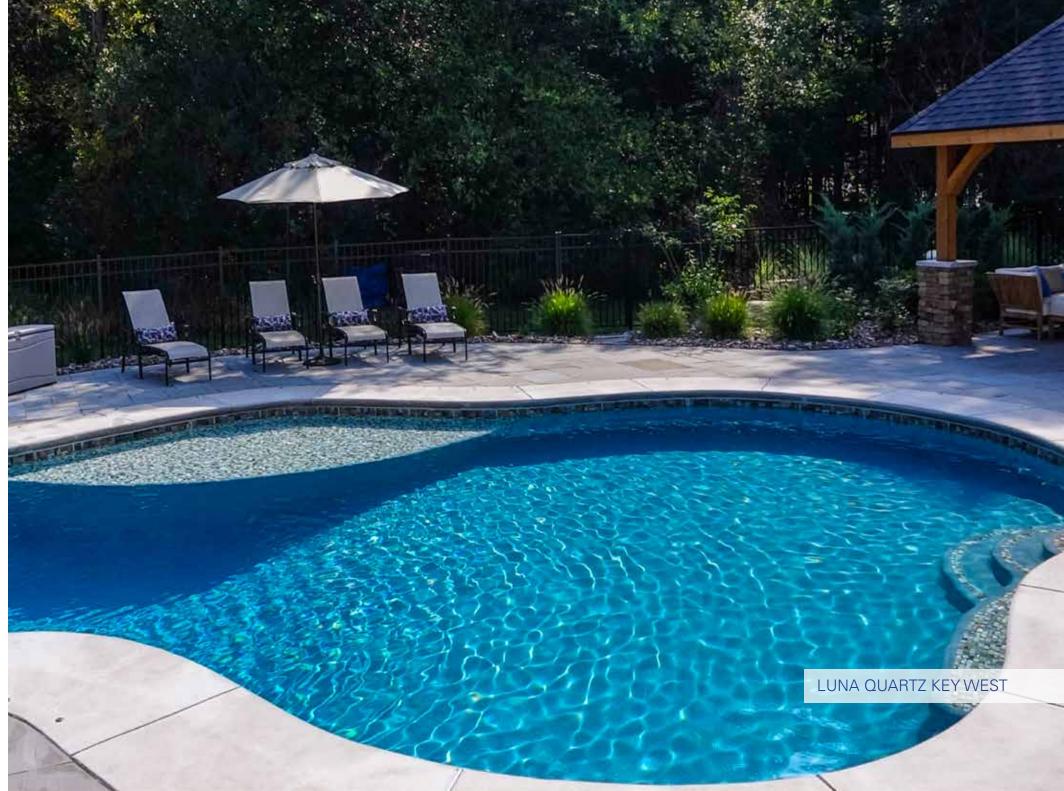

# Luna Quartz

Even as an entry-level pool finish, Luna Quartz has the same admixtures as all Wet Edge pool finishes. The quartz sand has been selected for its natural, round qualities. These factors provide higher strength, more consistency, and smoother troweling material than any other quartz finish. It is important to note this type of finish may show trowel marks and color shading.

wetedgetechnologies.com