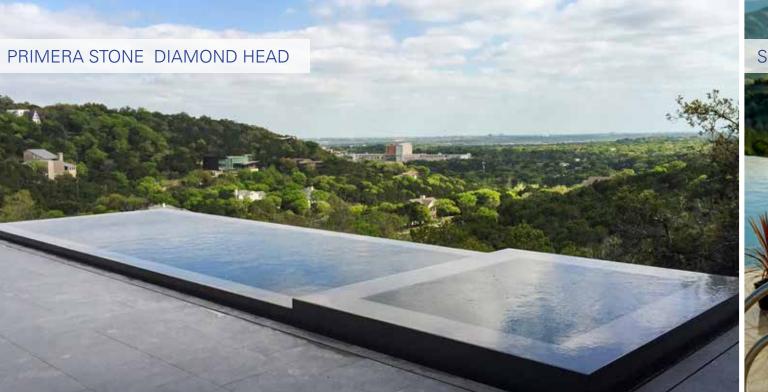

## Primera Stone

Primera Stone is the most luxurious and smooth pool finish. This is due to the hand polishing of the entire surface with diamond grit polishing pads. The smooth surface enhances the natural color of the stones and glass accents incorporated in the product. If you prefer the smoothest finish possible, then this is your choice.