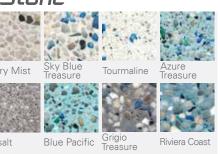

## Primera Stone

Primera Stone is the most luxurious and smooth pool finish. This is due to the hand polishing of the entire surface with diamond grit polishing pads. The smooth surface enhances the natural color of the stones and glass accents incorporated in the product. If you prefer the smoothest finish possible, then this is your choice.

# Serenity Stone

A bold new innovation, Serenity Stone is a larger stone pebble than any other finish on the market. This gives you a uniquely beautiful look and ultrasmooth feel unlike any other. We use glass beads to give an extra special look and radiant sparkle to this finish. If you want the most unique pebble finish available, choose Serenity Stone.

Prism Matrix is a blend of our small and medium pebbles with glass beads. The round stones and glass beads provide a very smooth and durable surface. The glass beads add sparkle and unique color combinations not available with natural stone only. Prism Matrix is the perfect finish for a smooth pebble feel with the brilliant look of glass.

# Signature Matrix

Signature Matrix uses the same small and medium pebble size blend as Prism Matrix without the glass beads. A variety of stone combinations allow wide variety of color choices. The combination of smaller and larger pebble allow for tighter compaction, showing less cement and more pebble at the surface. This finish is very smooth with an excellent feel due to the roundness of the stone and tight compaction.