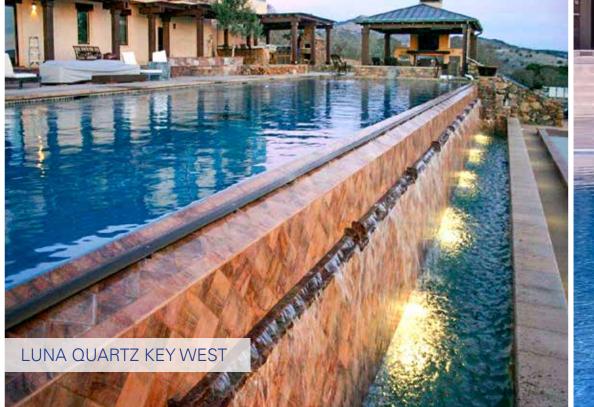

# Luna Quartz

Even as an entry-level pool finish, Luna Quartz has the same admixtures as all Wet Edge pool finishes. The quartz sand has been selected for its natural, round qualities. These factors provide higher strength, more consistency, and smoother troweling material than any other quartz finish. It is important to note this type of finish may show trowel marks and color shading.