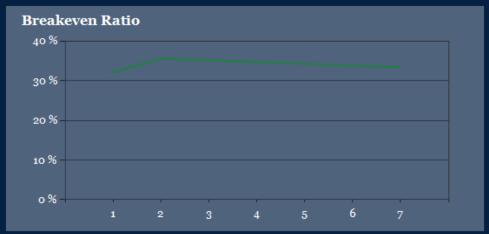

| CAP Rate                | 3.80 %      | 3.26 %      | 3.36 %      | 3.47 %      | 3.59 %      | 3.71 %      | 3.84 %      | 3.97 %      |
|-------------------------|-------------|-------------|-------------|-------------|-------------|-------------|-------------|-------------|
| Operating Expense Ratio | 32.09 %     | 35.54 %     | 35.12 %     | 34.70 %     | 34.25 %     | 33.79 %     | 33.32 %     | 32.84 %     |
| Gross Multiplier (GRM)  | 17.86       | 19.77       | 19.29       | 18.81       | 18.33       | 17.85       | 17.37       | 16.90       |
| Breakeven Ratio         | 32.10 %     | 35.54 %     | 35.13 %     | 34.70 %     | 34.26 %     | 33.80 %     | 33.33 %     | 32.85 %     |
| Price / SF              | \$1,773.65  | \$1,773.65  | \$1,773.65  | \$1,773.65  | \$1,773.65  | \$1,773.65  | \$1,773.65  | \$1,773.65  |
| Price / Unit            | \$5,250,000 | \$5,250,000 | \$5,250,000 | \$5,250,000 | \$5,250,000 | \$5,250,000 | \$5,250,000 | \$5,250,000 |
| Income / SF             | \$99.32     | \$89.69     | \$91.93     | \$94.29     | \$96.76     | \$99.36     | \$102.08    | \$104.94    |
| Expense / SF            | \$31.88     | \$31.88     | \$32.29     | \$32.71     | \$33.14     | \$33.58     | \$34.02     | \$34.47     |