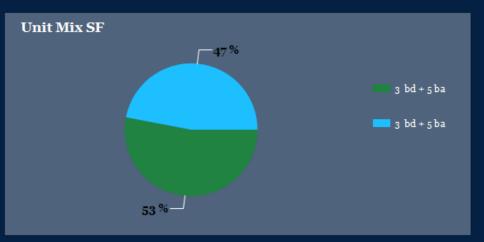

| 3 bd + 5 ba     | 1 | 3,130 | \$0 | \$0 |
|-----------------|---|-------|-----|-----|
| 3 bd + 5 ba     | 1 | 2,790 | \$0 | \$0 |
| Totals/Averages | 2 | 2,960 | \$0 | \$0 |

| NUMBER OF UNITS | 2     |
|-----------------|-------|
| BUILDING SF     | 5,920 |
| YEAR BUILT      | 2021  |