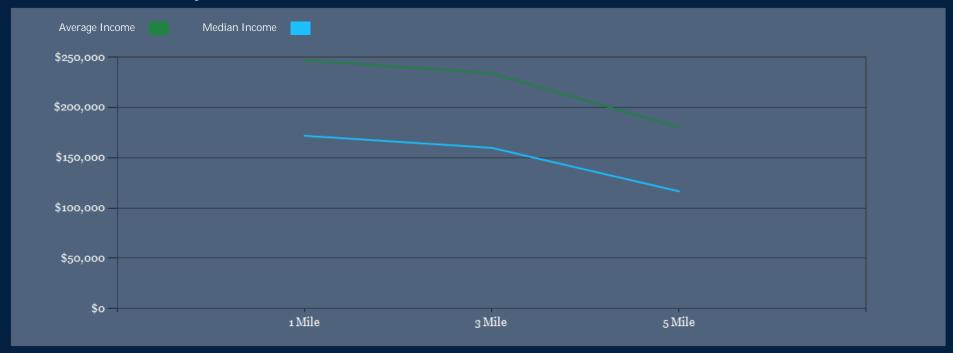

## 2022 Household Income Average and Median

356 & 358 DAHLIA - NEW SCHEDULE

Jerry Henberger

President

"Jerry Henberger: The Business Innovator Changing the Game in Commercial Real Estate"

Through innovative use of proprietary technology and years of experience in the real estate industry, HRE Commercial, Inc leverages the latest market data, and trends, that create new opportunities. They use this information to help you make informed decisions and maximize your returns.

| 2022 Population        | 11,243    | 61,237    | 191,032   |
|------------------------|-----------|-----------|-----------|
| 2022 Median HH Income  | \$171,878 | \$159,834 | \$116,615 |
| 2022 Average HH Income | \$247,092 | \$233,890 | \$180,114 |