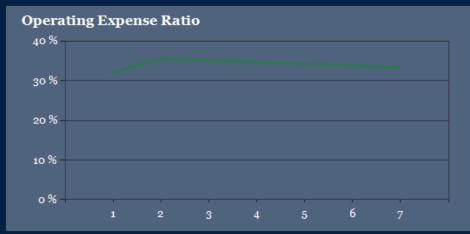

| CAP Rate                | 3.80 %      | 3.26 %      | 3.36 %      | 3.47 %      | 3.59 %      | 3.71 %      | 3.84 %      | 3.97 %      |
|-------------------------|-------------|-------------|-------------|-------------|-------------|-------------|-------------|-------------|
| Operating Expense Ratio | 32.09 %     | 35.54 %     | 35.12 %     | 34.70 %     | 34.25 %     | 33.79 %     | 33.32 %     | 32.84 %     |
| Gross Multiplier (GRM)  | 17.86       | 19.77       | 19.29       | 18.81       | 18.33       | 17.85       | 17.37       | 16.90       |
| Breakeven Ratio         | 32.10 %     | 35.54 %     | 35.13 %     | 34.70 %     | 34.26 %     | 33.80 %     | 33.33 %     | 32.85 %     |
| Price / SF              | \$1,773.65  | \$1,773.65  | \$1,773.65  | \$1,773.65  | \$1,773.65  | \$1,773.65  | \$1,773.65  | \$1,773.65  |
| Price / Unit            | \$5,250,000 | \$5,250,000 | \$5,250,000 | \$5,250,000 | \$5,250,000 | \$5,250,000 | \$5,250,000 | \$5,250,000 |
| Income / SF             | \$99.32     | \$89.69     | \$91.93     | \$94.29     | \$96.76     | \$99.36     | \$102.08    | \$104.94    |
| Expense / SF            | \$31.88     | \$31.88     | \$32.29     | \$32.71     | \$33.14     | \$33.58     | \$34.02     | \$34.47     |