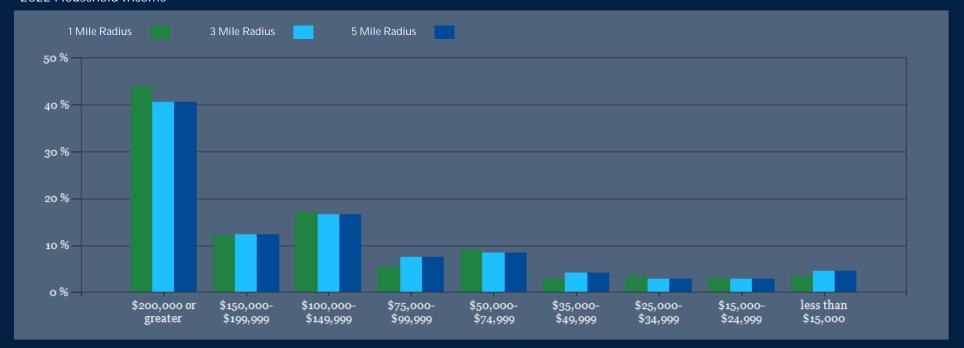

#### 2022 Household Income

| 2000 Population                    | 12,280    | 57,219    | 165,181   |
|------------------------------------|-----------|-----------|-----------|
| 2010 Population                    | 11,638    | 61,498    | 178,817   |
| 2022 Population                    | 11,243    | 61,237    | 191,032   |
| 2027 Population                    | 11,228    | 60,952    | 191,377   |
| 2022 African American              | 48        | 439       | 3,045     |
| 2022 American Indian               | 18        | 133       | 1,314     |
| 2022 Asian                         | 522       | 5,347     | 26,215    |
| 2022 Hispanic                      | 775       | 4,993     | 43,526    |
| 2022 Other Race                    | 162       | 1,260     | 20,495    |
| 2022 White                         | 9,601     | 48,665    | 117,330   |
| 2022 Multiracial                   | 884       | 5,336     | 22,356    |
| 2022-2027: Population: Growth Rate | -0.15 %   | -0.45 %   | 0.20 %    |
|                                    |           |           |           |
| less than \$15,000                 | 186       | 1,268     | 5,520     |
| \$15,000-\$24,999                  | 167       | 773       | 2,987     |
| \$25,000-\$34,999                  | 190       | 819       | 3,316     |
| \$35,000-\$49,999                  | 156       | 1,165     | 4,119     |
| \$50,000-\$74,999                  | 496       | 2,335     | 7,764     |
| \$75,000-\$99,999                  | 303       | 2,104     | 7,131     |
| \$100,000-\$149,999                | 948       | 4,666     | 13,725    |
| \$150,000-\$199,999                | 677       | 3,448     | 8,074     |
| \$200,000 or greater               | 2,451     | 11,365    | 20,719    |
|                                    |           |           |           |
| Median HH Income                   | \$171,878 | \$159,834 | \$116,615 |