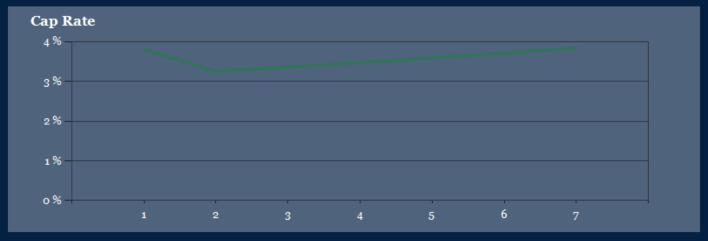

| OFFERING PRICE             | \$10,500,000 |
|----------------------------|--------------|
| PRICE PSF                  | \$1,773.65   |
| PRICE PER UNIT             | \$5,250,000  |
| OCCUPANCY                  | 100.00 %     |
| NOI (July-June 22/23)      | \$399,272    |
| CAP RATE (July-June 22/23) | 3.80 %       |
| GRM (July-June 22/23)      | 17.86        |
| GRM (July-June 22/23)      | 17.86        |

| CAP Rate                | 3.80 %      | 3.26 %      | 3.36 %      | 3.47 %      | 3.59 %      | 3.71 %      | 3.84 %      | 3.97 %      |
|-------------------------|-------------|-------------|-------------|-------------|-------------|-------------|-------------|-------------|
| Operating Expense Ratio | 32.09 %     | 35.54 %     | 35.12 %     | 34.70 %     | 34.25 %     | 33.79 %     | 33.32 %     | 32.84 %     |
| Gross Multiplier (GRM)  | 17.86       | 19.77       | 19.29       | 18.81       | 18.33       | 17.85       | 17.37       | 16.90       |
| Breakeven Ratio         | 32.10 %     | 35.54 %     | 35.13 %     | 34.70 %     | 34.26 %     | 33.80 %     | 33.33 %     | 32.85 %     |
| Price / SF              | \$1,773.65  | \$1,773.65  | \$1,773.65  | \$1,773.65  | \$1,773.65  | \$1,773.65  | \$1,773.65  | \$1,773.65  |
| Price / Unit            | \$5,250,000 | \$5,250,000 | \$5,250,000 | \$5,250,000 | \$5,250,000 | \$5,250,000 | \$5,250,000 | \$5,250,000 |
| Income / SF             | \$99.32     | \$89.69     | \$91.93     | \$94.29     | \$96.76     | \$99.36     | \$102.08    | \$104.94    |
| Expense / SF            | \$31.88     | \$31.88     | \$32.29     | \$32.71     | \$33.14     | \$33.58     | \$34.02     | \$34.47     |