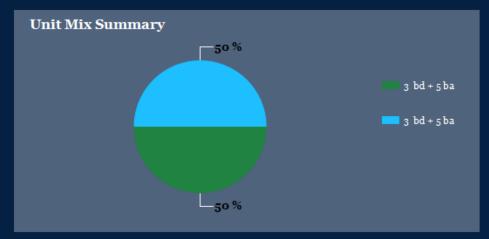

| 3 bd + 5 ba     | 1 | 3,130 | \$0 | \$0 |
|-----------------|---|-------|-----|-----|
| 3 bd + 5 ba     | 1 | 2,790 | \$0 | \$0 |
| Totals/Averages | 2 | 2,960 | \$0 | \$0 |

| NUMBER OF UNITS | 2     |
|-----------------|-------|
| BUILDING SF     | 5,920 |
| YEAR BUILT      | 2021  |