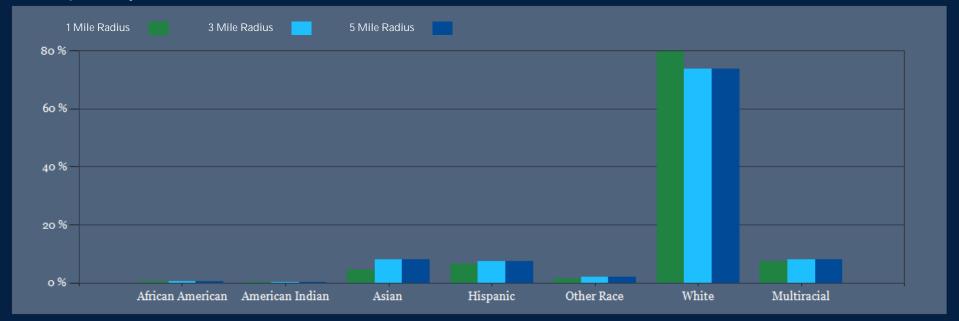

## 2022 Population by Race

| 2000 Population                    | 12,280    | 57,219    | 165,181   |
|------------------------------------|-----------|-----------|-----------|
| 2010 Population                    | 11,638    | 61,498    | 178,817   |
| 2022 Population                    | 11,243    | 61,237    | 191,032   |
| 2027 Population                    | 11,228    | 60,952    | 191,377   |
| 2022 African American              | 48        | 439       | 3,045     |
| 2022 American Indian               | 18        | 133       | 1,314     |
| 2022 Asian                         | 522       | 5,347     | 26,215    |
| 2022 Hispanic                      | 775       | 4,993     | 43,526    |
| 2022 Other Race                    | 162       | 1,260     | 20,495    |
| 2022 White                         | 9,601     | 48,665    | 117,330   |
| 2022 Multiracial                   | 884       | 5,336     | 22,356    |
| 2022-2027: Population: Growth Rate | -0.15 %   | -0.45 %   | 0.20 %    |
|                                    |           |           |           |
| less than \$15,000                 | 186       | 1,268     | 5,520     |
| \$15,000-\$24,999                  | 167       | 773       | 2,987     |
| \$25,000-\$34,999                  | 190       | 819       | 3,316     |
| \$35,000-\$49,999                  | 156       | 1,165     | 4,119     |
| \$50,000-\$74,999                  | 496       | 2,335     | 7,764     |
| \$75,000-\$99,999                  | 303       | 2,104     | 7,131     |
| \$100,000-\$149,999                | 948       | 4,666     | 13,725    |
| \$150,000-\$199,999                | 677       | 3,448     | 8,074     |
| \$200,000 or greater               | 2,451     | 11,365    | 20,719    |
|                                    |           |           |           |
| Median HH Income                   | \$171,878 | \$159,834 | \$116,615 |