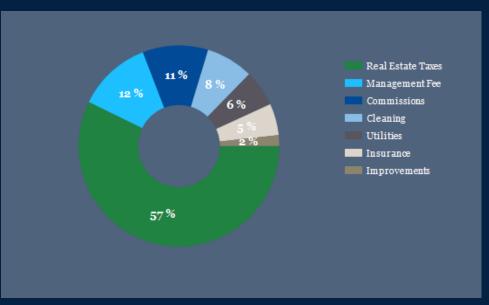

# DISTRIBUTION OF EXPENSES

JULY-JUNE 22/23

| Real Estate Taxes       | \$108,000 | \$54,000 | \$108,000 | \$54,000 |
|-------------------------|-----------|----------|-----------|----------|
| Insurance               | \$9,600   | \$4,800  | \$9,600   | \$4,800  |
| Management Fee          | \$22,500  | \$11,250 | \$22,500  | \$11,250 |
| Cleaning                | \$14,400  | \$7,200  | \$14,400  | \$7,200  |
| Improvements            | \$3,300   | \$1,650  | \$3,300   | \$1,650  |
| Utilities               | \$11,020  | \$5,510  | \$11,021  | \$5,511  |
| Commissions             | \$19,920  | \$9,960  | \$19,920  | \$9,960  |
| Total Operating Expense | \$188,740 | \$94,370 | \$188,741 | \$94,371 |
| Expense / SF            | \$31.88   |          | \$31.88   |          |
| % of EGI                | 32.09 %   |          | 35.54 %   |          |