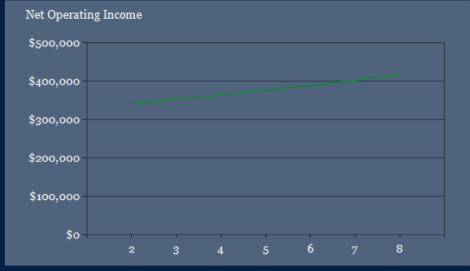

# REVENUE ALLOCATION JULY-JUNE 22/23

| #356                   | \$305,512 | 52.0 %  | \$265,500 | 50.0 %  |
|------------------------|-----------|---------|-----------|---------|
| #358                   | \$282,500 | 48.0 %  | \$265,500 | 50.0 %  |
| Effective Gross Income | \$588,012 |         | \$531,000 |         |
| Less Expenses          | \$188,740 | 32.09 % | \$188,741 | 35.54 % |
| Net Operating Income   | \$399,272 |         | \$342,259 |         |

#### **Gross Potential Revenue**

| #356               | \$305,512 | \$265,500 | \$278,775 | \$292,714 | \$307,349 | \$322,717 | \$338,853 | \$355,795 |
|--------------------|-----------|-----------|-----------|-----------|-----------|-----------|-----------|-----------|
| <u>#358</u>        | \$282,500 | \$265,500 | \$265,500 | \$265,500 | \$265,500 | \$265,500 | \$265,500 | \$265,500 |
|                    |           |           |           |           |           |           |           |           |
| Operating Expenses |           |           |           |           |           |           |           |           |
| Real Estate Taxes  | \$108,000 | \$108,000 | \$109,080 | \$110,171 | \$111,273 | \$112,385 | \$113,509 | \$114,644 |
| Insurance          | \$9,600   | \$9,600   | \$9,792   | \$9,988   | \$10,188  | \$10,391  | \$10,599  | \$10,811  |
| Management Fee     | \$22,500  | \$22,500  | \$22,950  | \$23,409  | \$23,877  | \$24,355  | \$24,842  | \$25,339  |
| Cleaning           | \$14,400  | \$14,400  | \$14,688  | \$14,982  | \$15,281  | \$15,587  | \$15,899  | \$16,217  |
| Improvements       | \$3,300   | \$3,300   | \$3,333   | \$3,366   | \$3,400   | \$3,434   | \$3,468   | \$3,503   |
| Utilities          | \$11,020  | \$11,021  | \$11,241  | \$11,466  | \$11,696  | \$11,929  | \$12,168  | \$12,411  |
| Commissions        | \$19,920  | \$19,920  | \$20,119  | \$20,320  | \$20,524  | \$20,729  | \$20,936  | \$21,145  |
|                    |           |           |           |           |           |           |           |           |