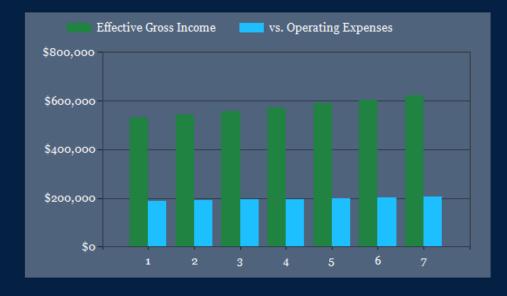

# REVENUE ALLOCATION JULY-JUNE 22/23

| #356                   | \$305,512 | 52.0 %  | \$265,500 | 50.0 %  |
|------------------------|-----------|---------|-----------|---------|
| #358                   | \$282,500 | 48.0 %  | \$265,500 | 50.0 %  |
| Effective Gross Income | \$588,012 |         | \$531,000 |         |
| Less Expenses          | \$188,740 | 32.09 % | \$188,741 | 35.54 % |
| Net Operating Income   | \$399,272 |         | \$342,259 |         |

#### **Gross Potential Revenue**

| #356               | \$305,512 | \$265,500 | \$278,775 | \$292,714 | \$307,349 | \$322,717 | \$338,853 | \$355,795 |
|--------------------|-----------|-----------|-----------|-----------|-----------|-----------|-----------|-----------|
| <u>#358</u>        | \$282,500 | \$265,500 | \$265,500 | \$265,500 | \$265,500 | \$265,500 | \$265,500 | \$265,500 |
|                    |           |           |           |           |           |           |           |           |
| Operating Expenses |           |           |           |           |           |           |           |           |
| Real Estate Taxes  | \$108,000 | \$108,000 | \$109,080 | \$110,171 | \$111,273 | \$112,385 | \$113,509 | \$114,644 |
| Insurance          | \$9,600   | \$9,600   | \$9,792   | \$9,988   | \$10,188  | \$10,391  | \$10,599  | \$10,811  |
| Management Fee     | \$22,500  | \$22,500  | \$22,950  | \$23,409  | \$23,877  | \$24,355  | \$24,842  | \$25,339  |
| Cleaning           | \$14,400  | \$14,400  | \$14,688  | \$14,982  | \$15,281  | \$15,587  | \$15,899  | \$16,217  |
| Improvements       | \$3,300   | \$3,300   | \$3,333   | \$3,366   | \$3,400   | \$3,434   | \$3,468   | \$3,503   |
| Utilities          | \$11,020  | \$11,021  | \$11,241  | \$11,466  | \$11,696  | \$11,929  | \$12,168  | \$12,411  |
| Commissions        | \$19,920  | \$19,920  | \$20,119  | \$20,320  | \$20,524  | \$20,729  | \$20,936  | \$21,145  |
|                    |           |           |           |           |           |           |           |           |