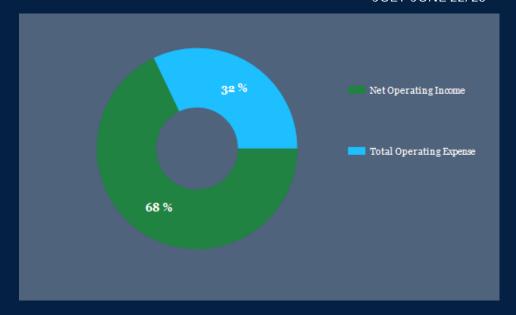

# REVENUE ALLOCATION JULY-JUNE 22/23

| #356                   | \$305,512 | 52.0 %  | \$265,500 | 50.0 %  |
|------------------------|-----------|---------|-----------|---------|
| #358                   | \$282,500 | 48.0 %  | \$265,500 | 50.0 %  |
| Effective Gross Income | \$588,012 |         | \$531,000 |         |
| Less Expenses          | \$188,740 | 32.09 % | \$188,741 | 35.54 % |
| Net Operating Income   | \$399,272 |         | \$342,259 |         |