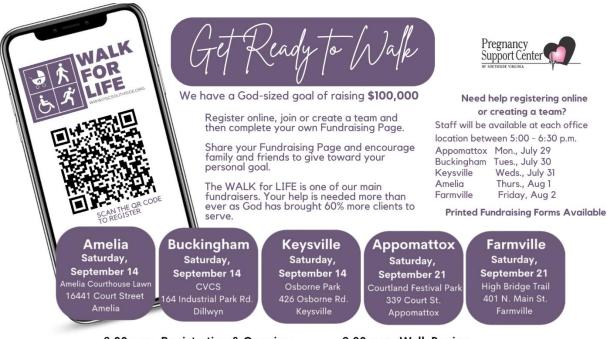

8:30 a.m. Registration & Opening

9:00 a.m. Walk Begins

## The Life Ministries Committee invites you to participate in the *Walk for Life* to support the work of the Pregnancy Support Center of Southside VA.

## There are many ways you can contribute!

- Register with our team, *Central Virginia Catholic Cluster*
- Collect pledges and donations from family & friends
- Donate directly online or in-person
- Come and walk with us in Farmville
- Choose a different location and walk with friends

## Comfortable using a QR code and a bit of technology?

- Scan the code above by using your phone's camera.
- Join the Central Virginia Catholic Cluster team as a walker or donate directly to one of our team members.
- Share a request for donations easily on social media

## Prefer keeping track with a paper and pencil?

- Pick up a hard copy of the fundraising form on your way out of the church
- Please email sttheresalifeministries@gmail.org so that the money you raise can be recorded online. Otherwise, it will not get added to our team's total.