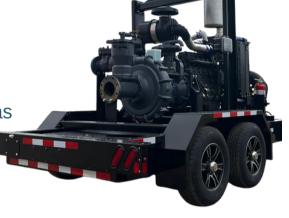

# **PUMP TO PERFECTION**

INDUSTRY EXCELLENCE, WHERE PERFORMANCE AND DURABILITY MEET

QPD-108HH17 DIESEL PUMP

**DIESEL PUMP SERIES** 

Quadraflo QPD-108HH17 diesel powered pump series has a steel exterior construction, heavy duty high tensile bearing housing with full stainless steel internal working components. This high quality design provides premium efficiency for high head/flow applications, featuring our state of the art QuadraPrime automatic Vac Assist chamber and an Endura Silicone Carbide Run Dry seal system.

Components equipped for durable conditions

QPD-108HH17
DIESEL PUMP SERIES