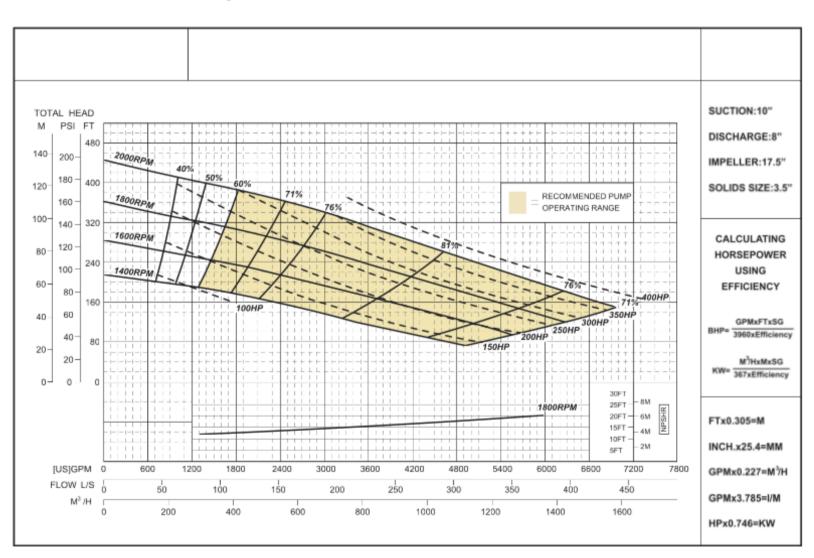

# **QPD-108HH17 PERFORMANCE CURVE**

#### **SPECIFICATIONS**

| QPD-108HH17     |          |
|-----------------|----------|
| Max. Flow       | 6500 GPM |
| Discharge Size  | 8"       |
| Suction Size    | 10"      |
| Solids Handling | 3.5"     |
| Max. Speed      | 1800 RPM |
| Shut Off Head   | 450'     |