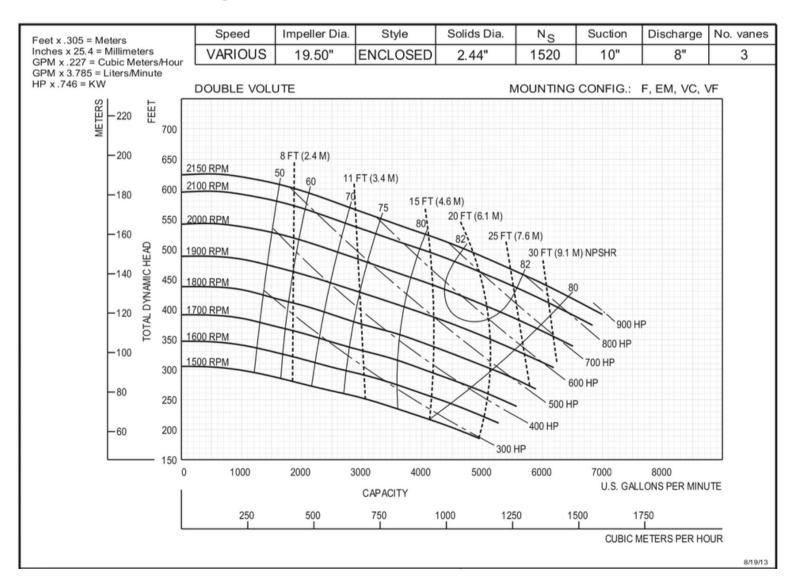

t QuadraPrime automatic Vac Assist chamber and an Endura Silicone Carbide Run Dry seal system.

#### **SPECIFICATIONS**

| QPD-108HH19     |          |
|-----------------|----------|
| Max. Flow       | 7000 GPM |
| Discharge Size  | 8"       |
| Suction Size    | 10"      |
| Solids Handling | 2.44"    |
| Max. Speed      | 2150 RPM |
| Shut Off Head   | 625'     |

#### **APPLICATIONS**

- Construction
- Waste Water
- Industrial
- Environmental
- Mining
- Oil & Gas

#### **FEATURES**

Stainless steel strainer, shaft, impeller, outlet and hardware for maximum corrosion resistance

Pressure enclosed chamber mechanically sealed

Optimizes efficiency and maximum life span of pump

Components equipped for durable conditions





**DIESEL PUMP SERIES** 

### **QPD-108HH19 PERFORMANCE CURVE**